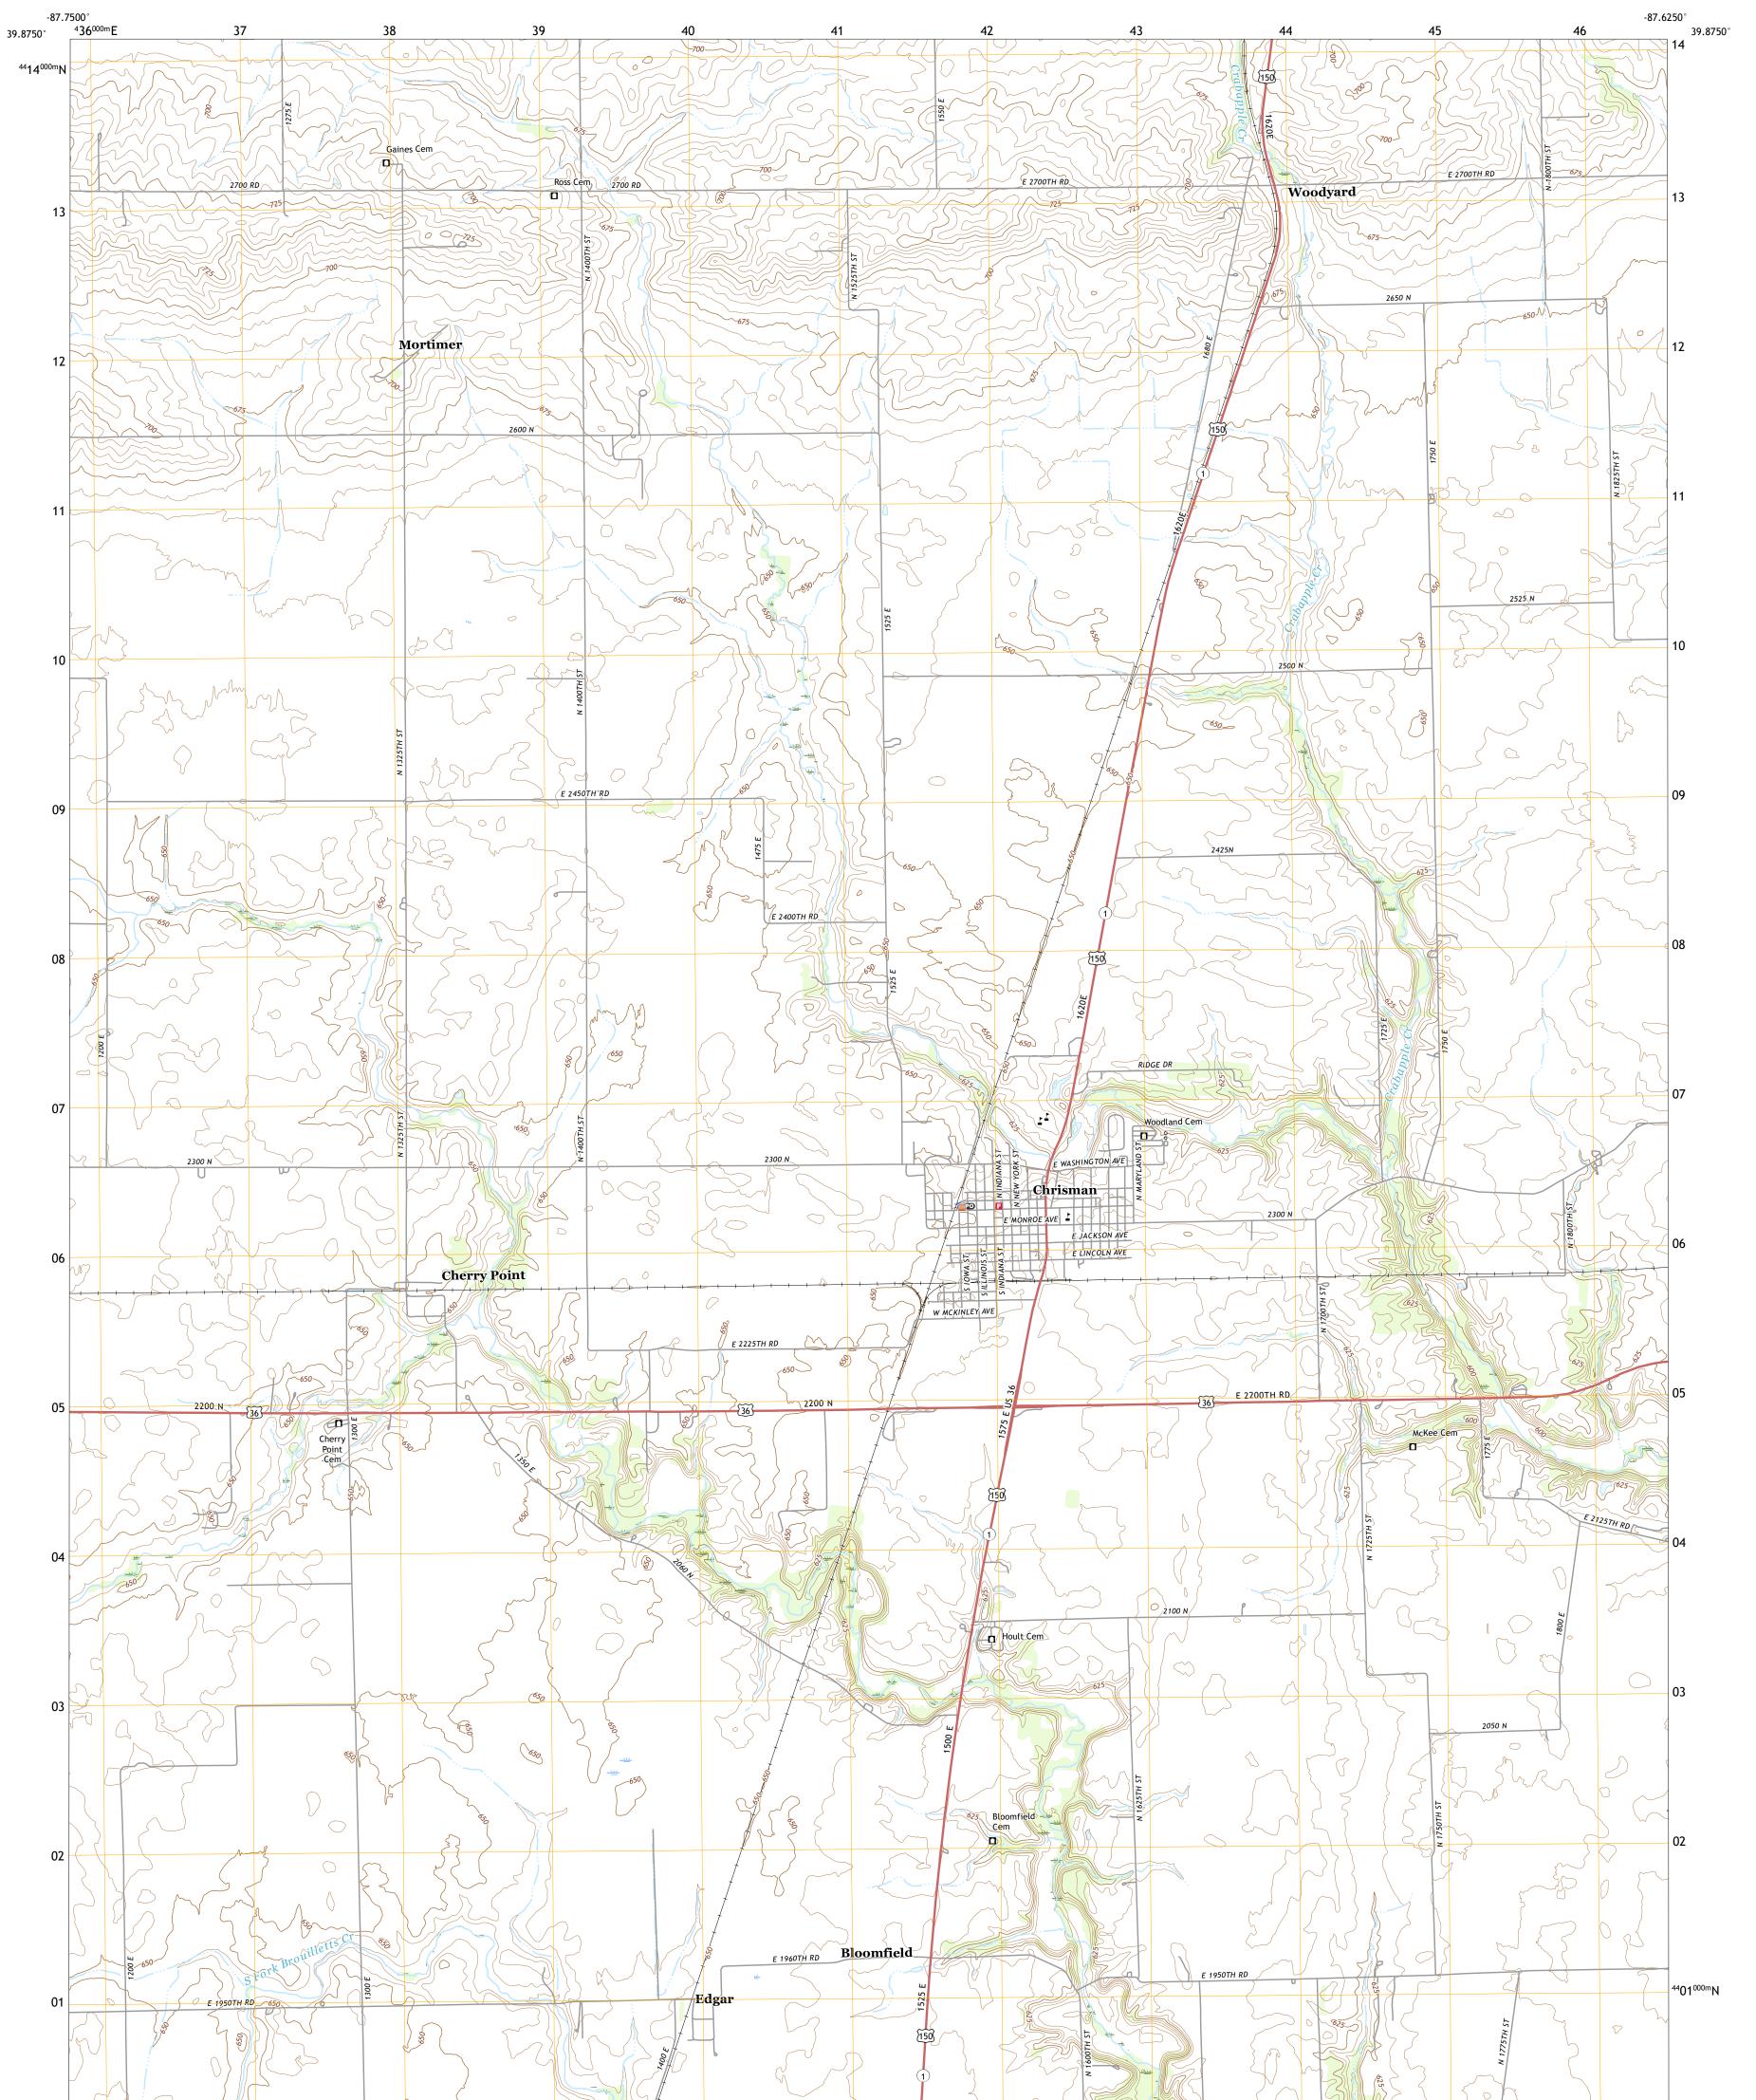

## U.S. DEPARTMENT OF THE INTERIOR U.S. GEOLOGICAL SURVEY

CHRISMAN QUADRANGLE ILLINOIS - EDGAR COUNTY 7.5-MINUTE SERIES

Produced by the United States Geological Survey North American Datum of 1983 (NAD83) World Geodetic System of 1984 (WGS84). Projection and 1 000-meter grid:Universal Transverse Mercator, Zone 165 This map is not a legal document. Boundaries may be generalized for this map scale. Private lands within government reservations may not be shown. Obtain permission before entering private lands.

 Imagery......NAIP, August 2019 - August 2019

 Roads......NAIP, August 2019 - August 2019

 Roads......National U.S. Census Bureau, 2017

 Names......GNIS, 1980 - 2020

 Hydrography......Shipathaman......National Hydrography Dataset, 2007 - 2019

 Contours......National Elevation Dataset, 2017

 Boundaries......Multiple sources; see metadata file 2018 - 2019

 Public Land Survey System.......BLM, 2020

 Wetlands......FWS National Wetlands Inventory Not Available