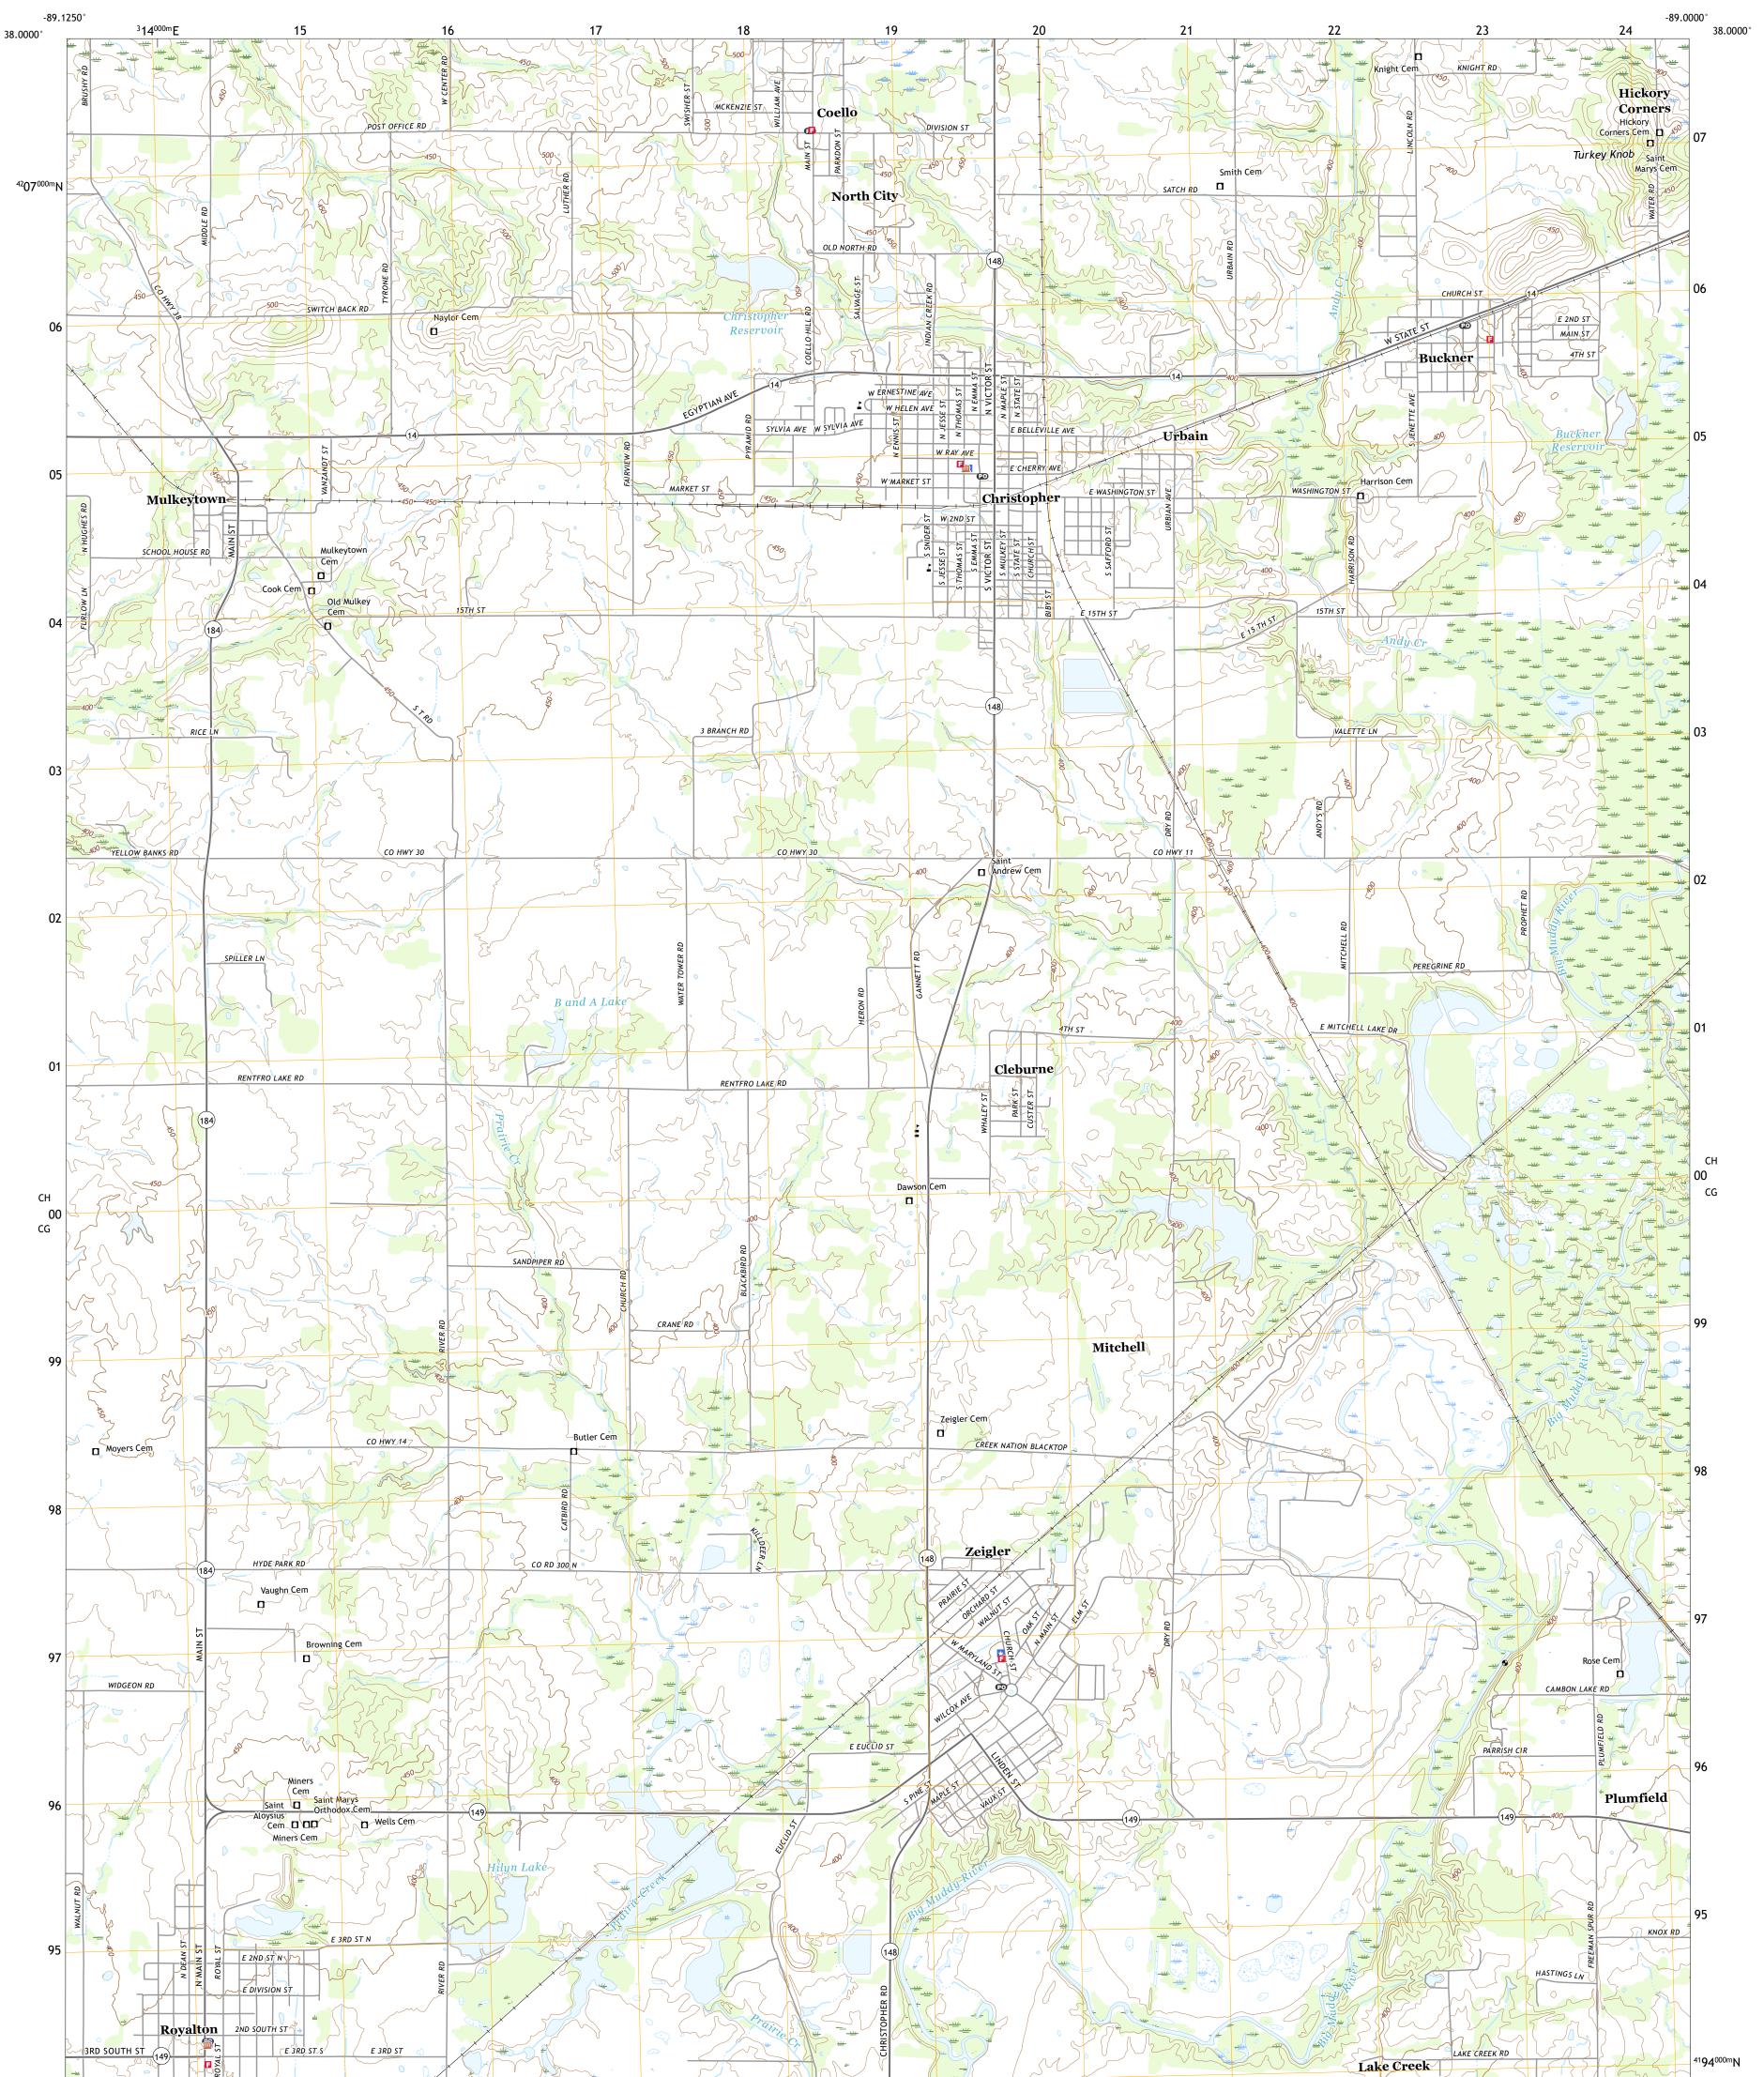

## CHRISTOPHER QUADRANGLE ILLINOIS - FRANKLIN COUNTY 7.5-MINUTE SERIES

Produced by the United States Geological Survey North American Datum of 1983 (NAD83) World Geodetic System of 1984 (WGS84). Projection and 1 000-meter grid:Universal Transverse Mercator, Zone 16S This map is not a legal document. Boundaries may be generalized for this map scale. Private lands within government reservations may not be shown. Obtain permission before entering private lands.

ImageryNAIP, September 2019 - September 2019RoadsU.S.CensusBureau,2017NamesGNIS, 1980 - 2020HydrographyDataset, 2002 - 2019DeContoursNationalHydrography Dataset, 2002 - 2019DeBoundariesNationalElevationDataset, 2018BoundariesMultiplesources;seemetadataFWSNationalWetlandsInventoryNotAvailable