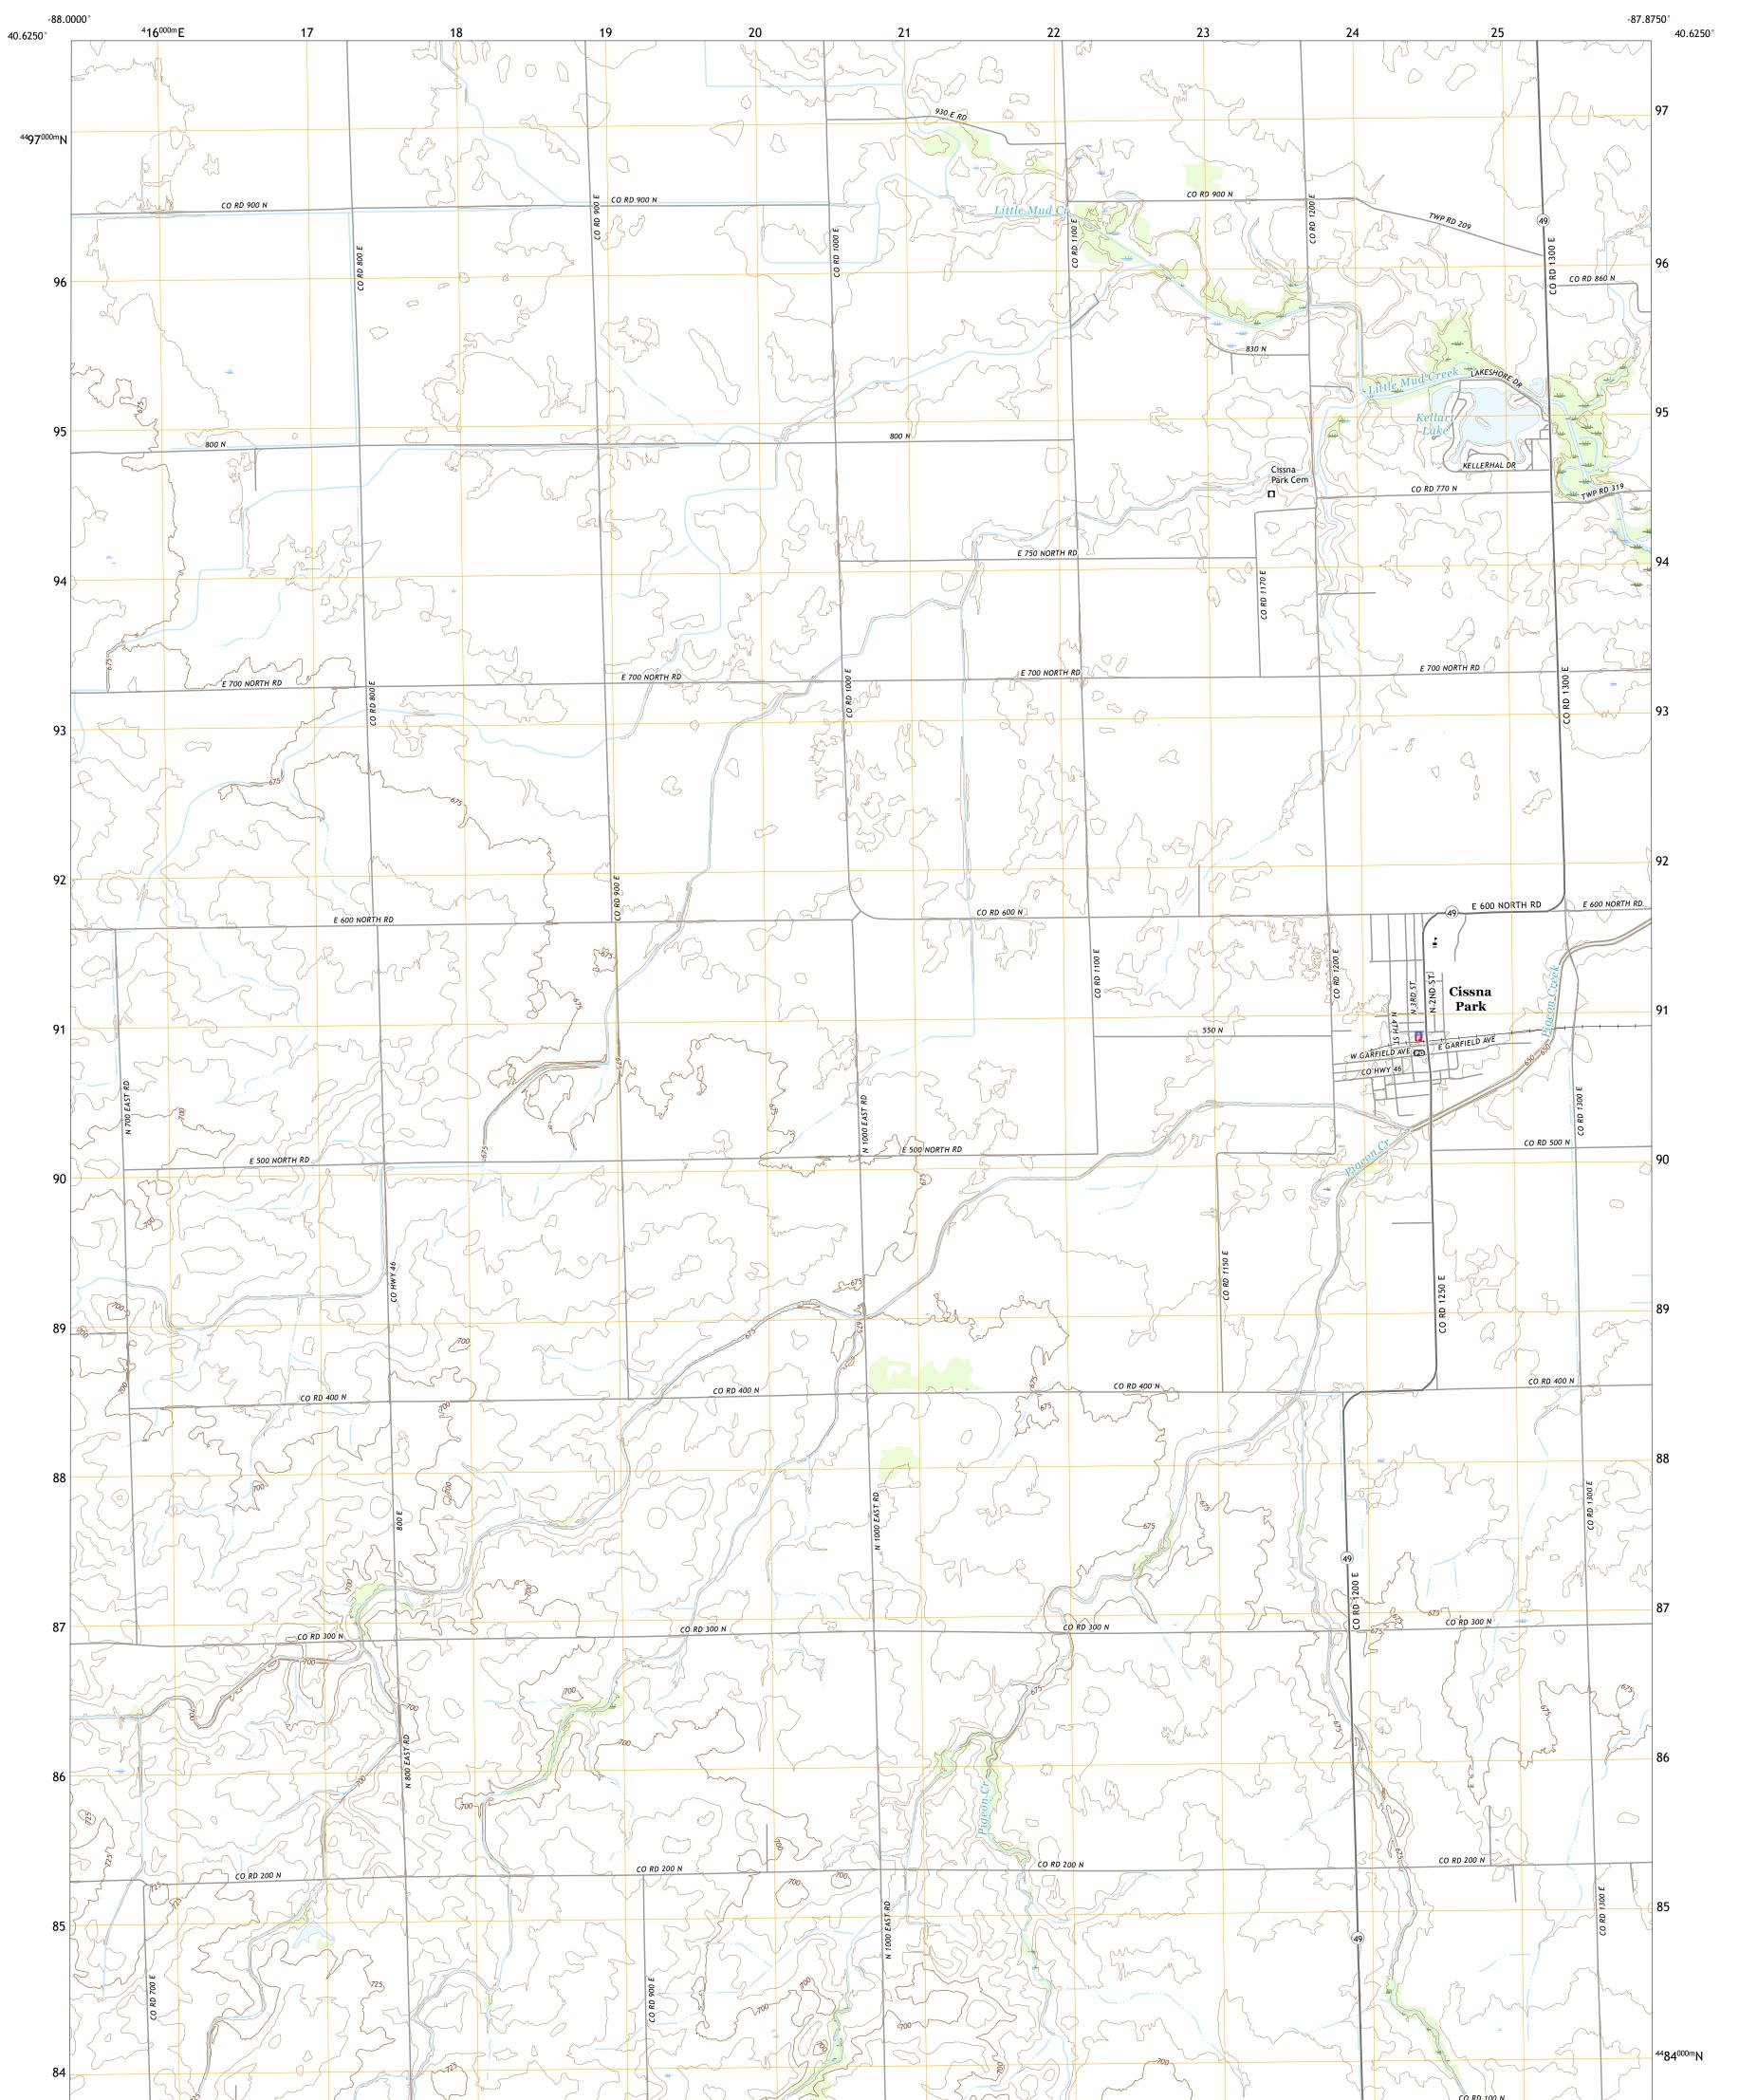

CISSNA PARK QUADRANGLE ILLINOIS - IROQUOIS COUNTY 7.5-MINUTE SERIES

Produced by the United States Geological Survey North American Datum of 1983 (NAD83) World Geodetic System of 1984 (WGS84). Projection and 1 000-meter grid:Universal Transverse Mercator, Zone 16T This map is not a legal document. Boundaries may be generalized for this map scale. Private lands within government reservations may not be shown. Obtain permission before entering private lands.

ImageryNAIP, August 2015 - October 2015RoadsU.S. CensusBureau, 2017NamesGNIS, 1997 - 2017HydrographyDataset, 2007 - 2017ContoursNational Hydrography Dataset, 2007 - 2017BoundariesMultiple sources; see metadata file 2014 - 2016PublicLandSurveySystemBLM, 2017WetlandsInventory 1981 - 1983