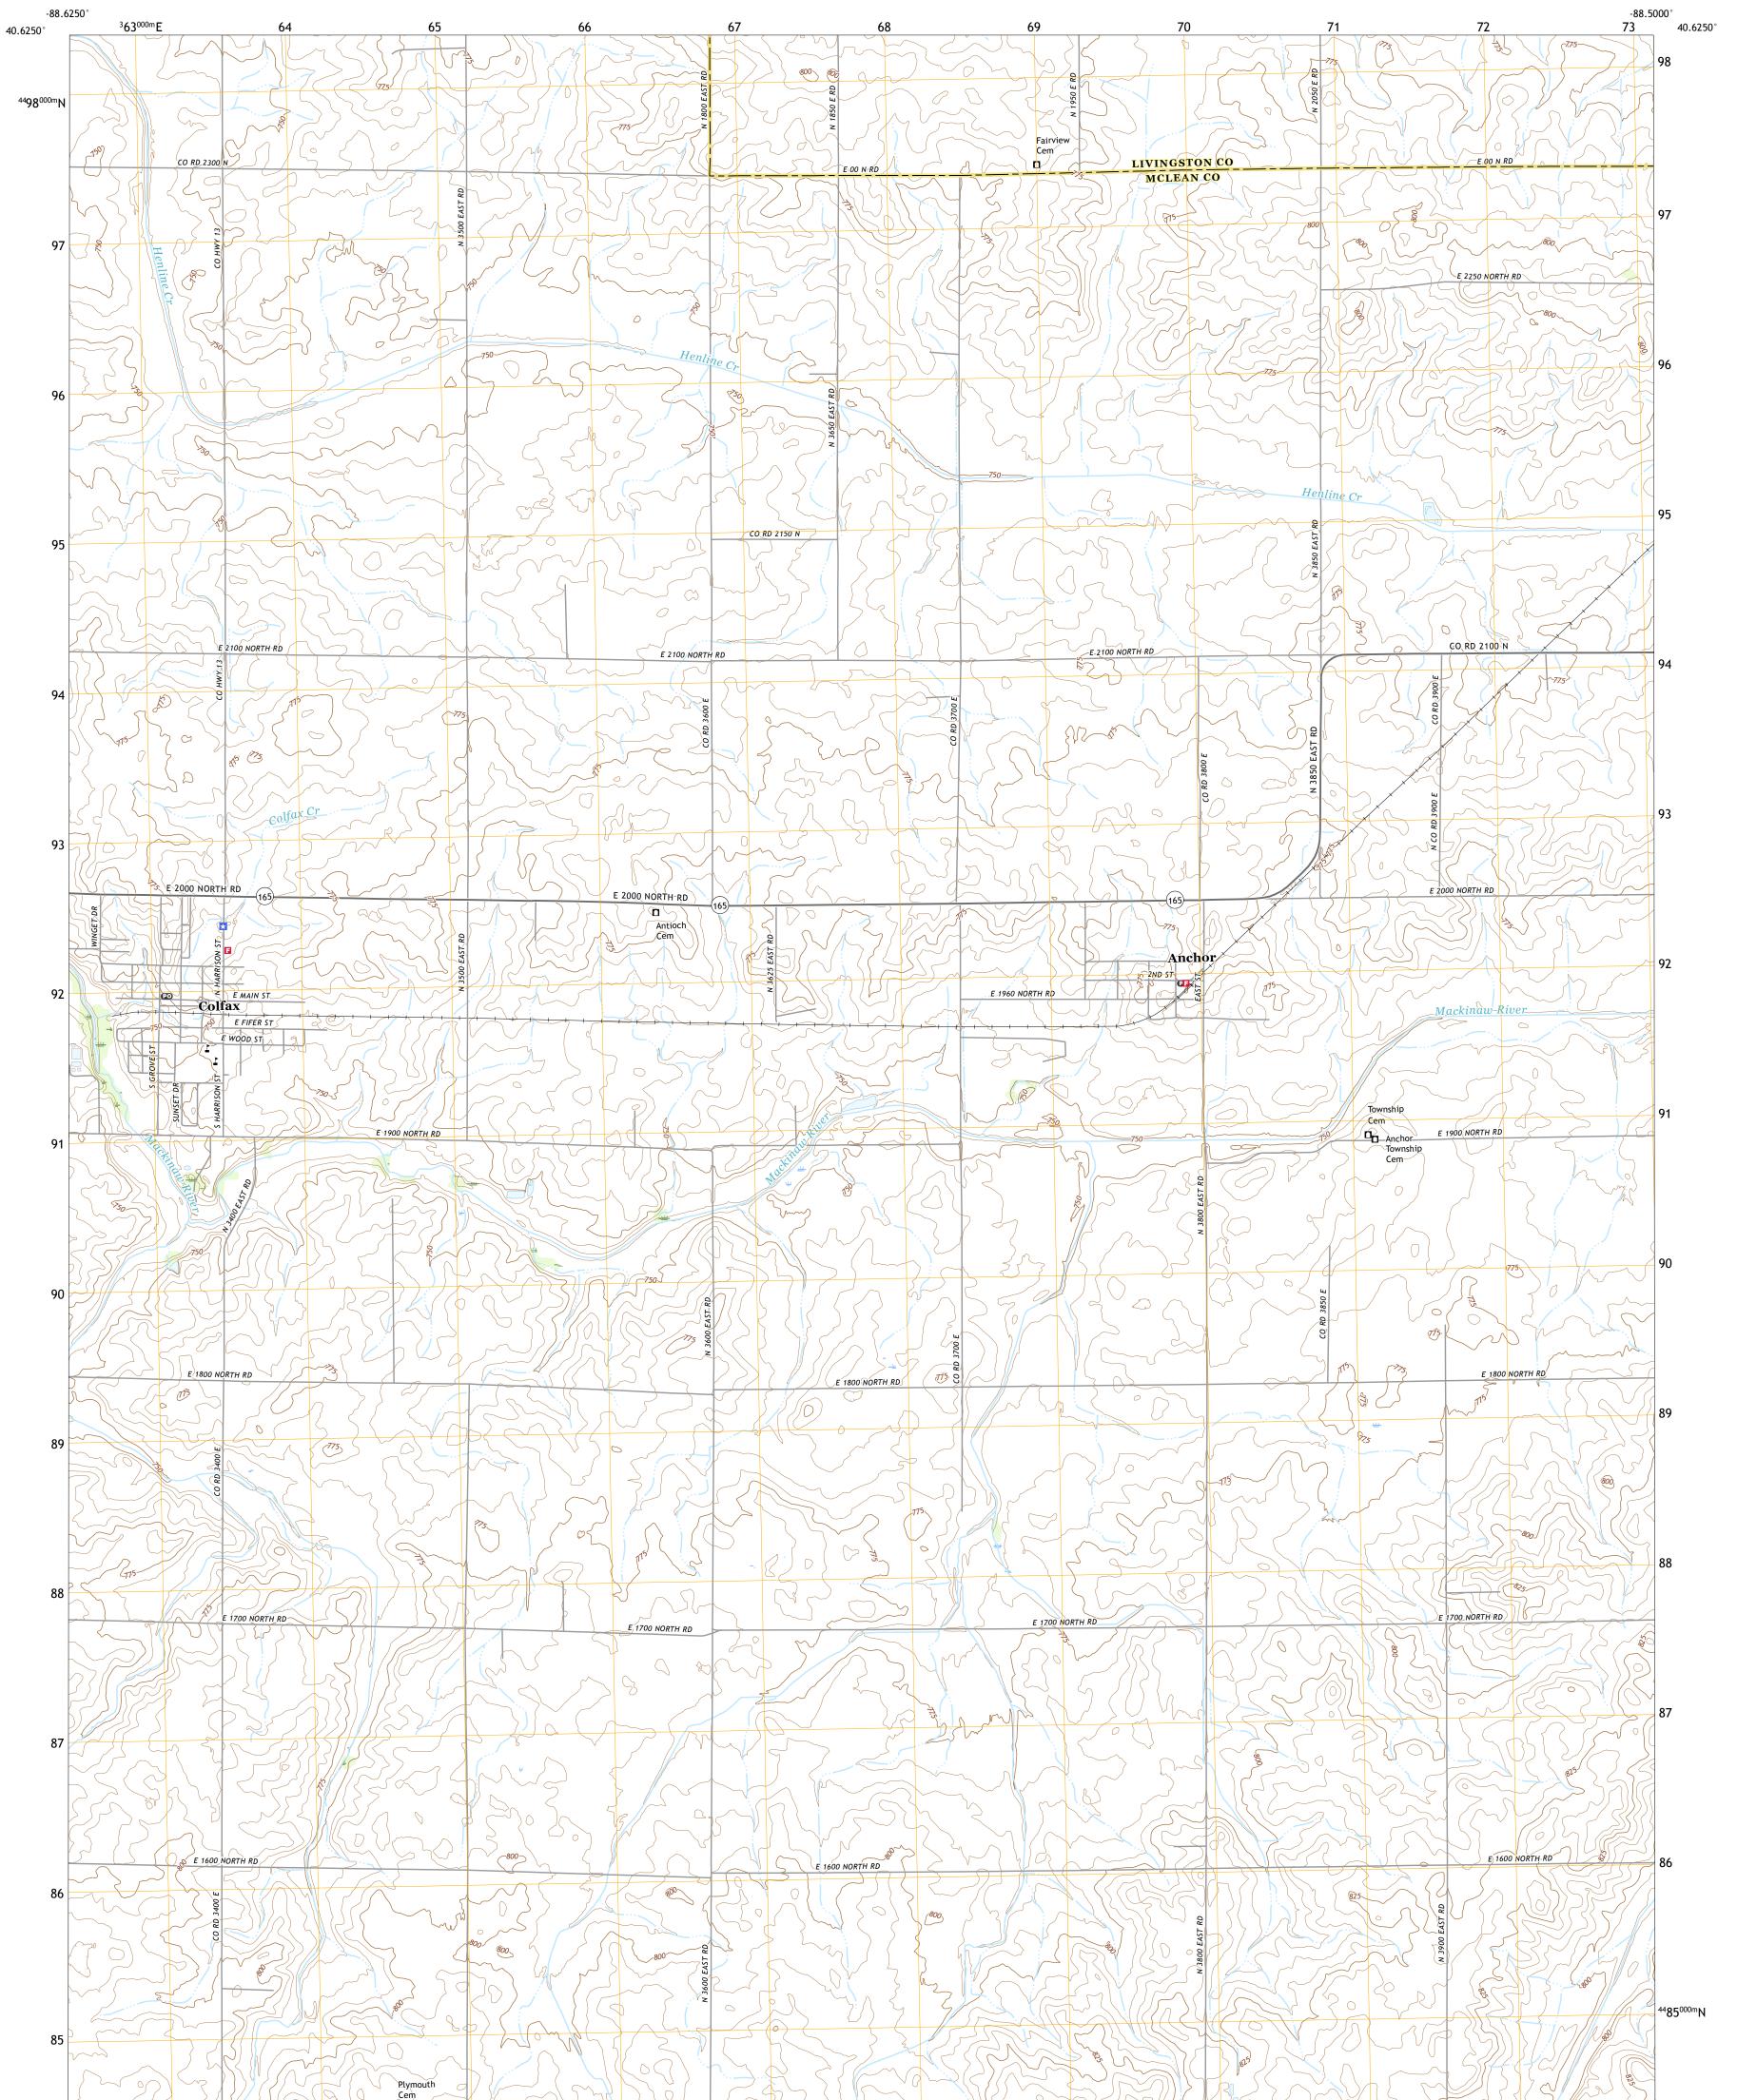

## U.S. DEPARTMENT OF THE INTERIOR U.S. GEOLOGICAL SURVEY

COLFAX QUADRANGLE ILLINOIS 7.5-MINUTE SERIES

Produced by the United States Geological Survey North American Datum of 1983 (NAD83) World Geodetic System of 1984 (WGS84). Projection and 1 000-meter grid:Universal Transverse Mercator, Zone 16T This map is not a legal document. Boundaries may be generalized for this map scale. Private lands within government reservations may not be shown. Obtain permission before entering private lands.

Imagery......NAIP, July 2015 - October 2015Roads......U.S.CensusNames......GNIS, 1980 - 2017Hydrography.....National Hydrography Dataset, 2006 - 2017Contours.....National Elevation Dataset, 2017Boundaries.....Multiple sources; see metadata file 2014 - 2016Public Land Survey System......BLM, 2017Wetlands.....FWSNational WetlandsInventory1984