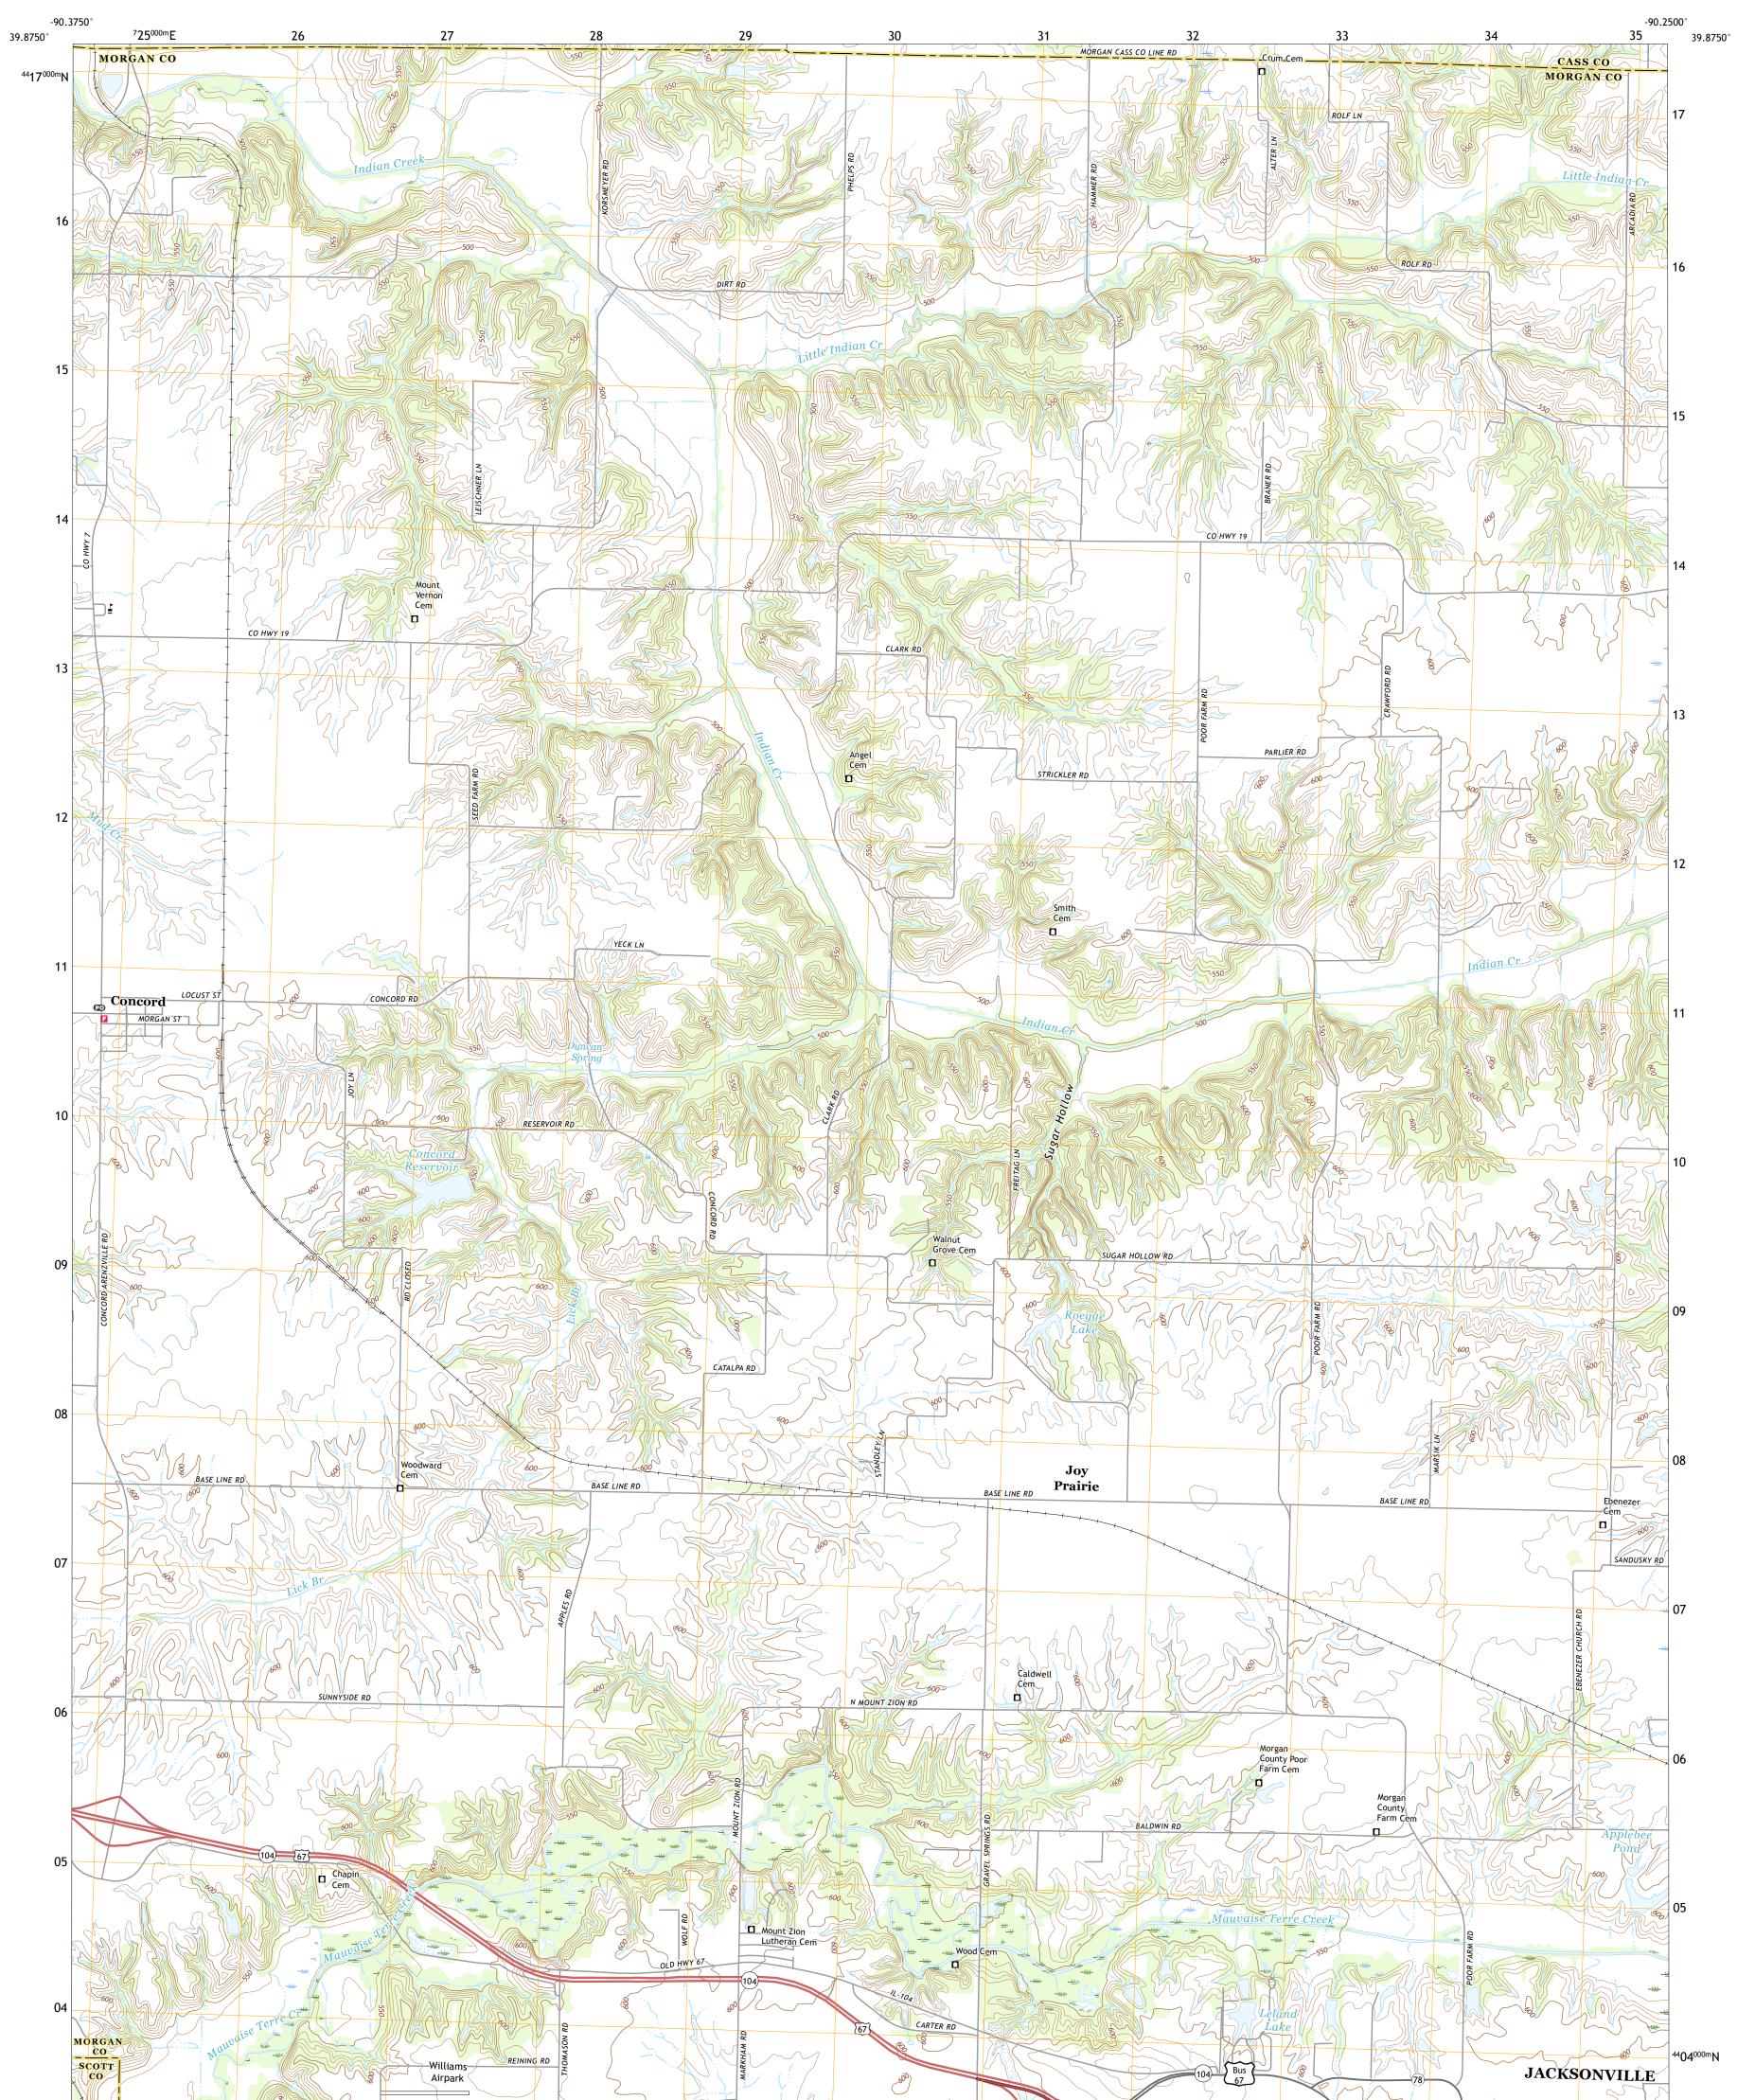

7.5-MINUTE SERIES

Produced by the United States Geological Survey North American Datum of 1983 (NAD83) World Geodetic System of 1984 (WGS84). Projection and 1 000-meter grid:Universal Transverse Mercator, Zone 15S This map is not a legal document. Boundaries may be generalized for this map scale. Private lands within government reservations may not be shown. Obtain permission before entering private lands.

Imagery.... Roads..... Names..... ......NAIP, August 2015 - October 2015 U.S. Census Bureau, 2017 ......GNIS, 1980 - 2016 .... Names......GNN, 1980 - 2016 Hydrography.....GNN, 1980 - 2016 Contours.....National Hydrography Dataset, 2007 - 2016 Boundaries.....Multiple sources; see metadata file 2014 - 2016 Public Land Survey System......BLM, 2017 Wetlands......FWS National Wetlands Inventory 1982 - 1986