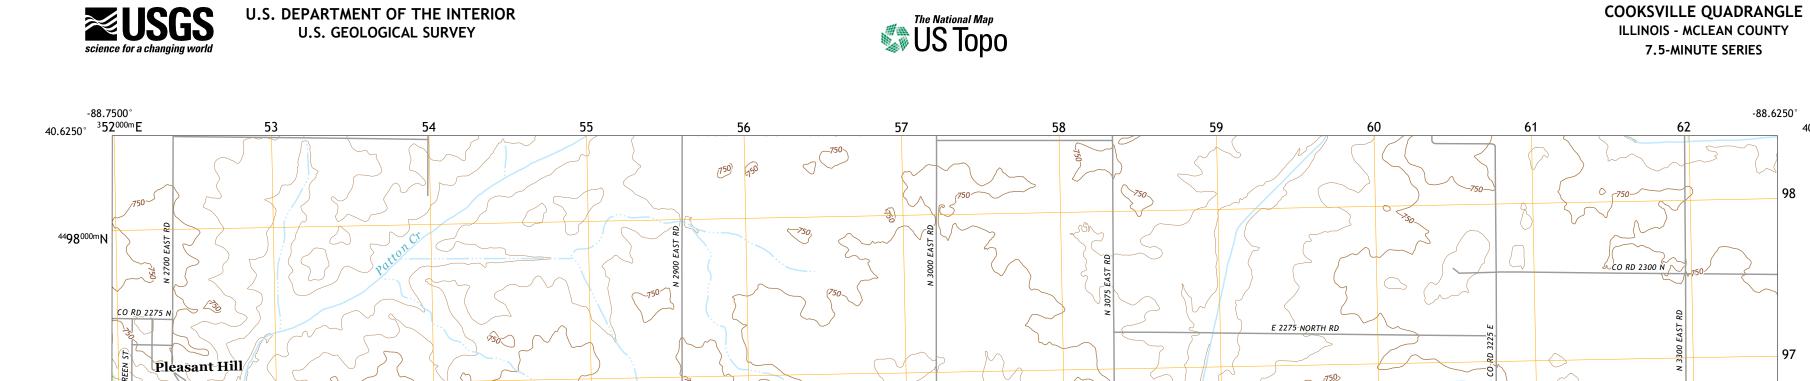

Produced by the United States Geological Survey North American Datum of 1983 (NAD83) World Geodetic System of 1984 (WGS84). Projection and 1 000-meter grid:Universal Transverse Mercator, Zone 16T This map is not a legal document. Boundaries may be generalized for this map scale. Private lands within government reservations may not be shown. Obtain permission before entering private lands.

 Imagery......NAIP, August 2019 - October 2019

 Roads......NAIP, August 2019 - October 2019

 Roads......Naioal U.S. Census Bureau, 2017

 Names......GNIS, 1980 - 2020

 Hydrography......Say

 National Hydrography Dataset, 2006 - 2018

 Contours.....National Elevation Dataset, 2017

 Boundaries......Multiple sources; see metadata file 2018 - 2019

 Public Land Survey System.......BLM, 2020

 Wetlands......FWS National Wetlands Inventory Not Available