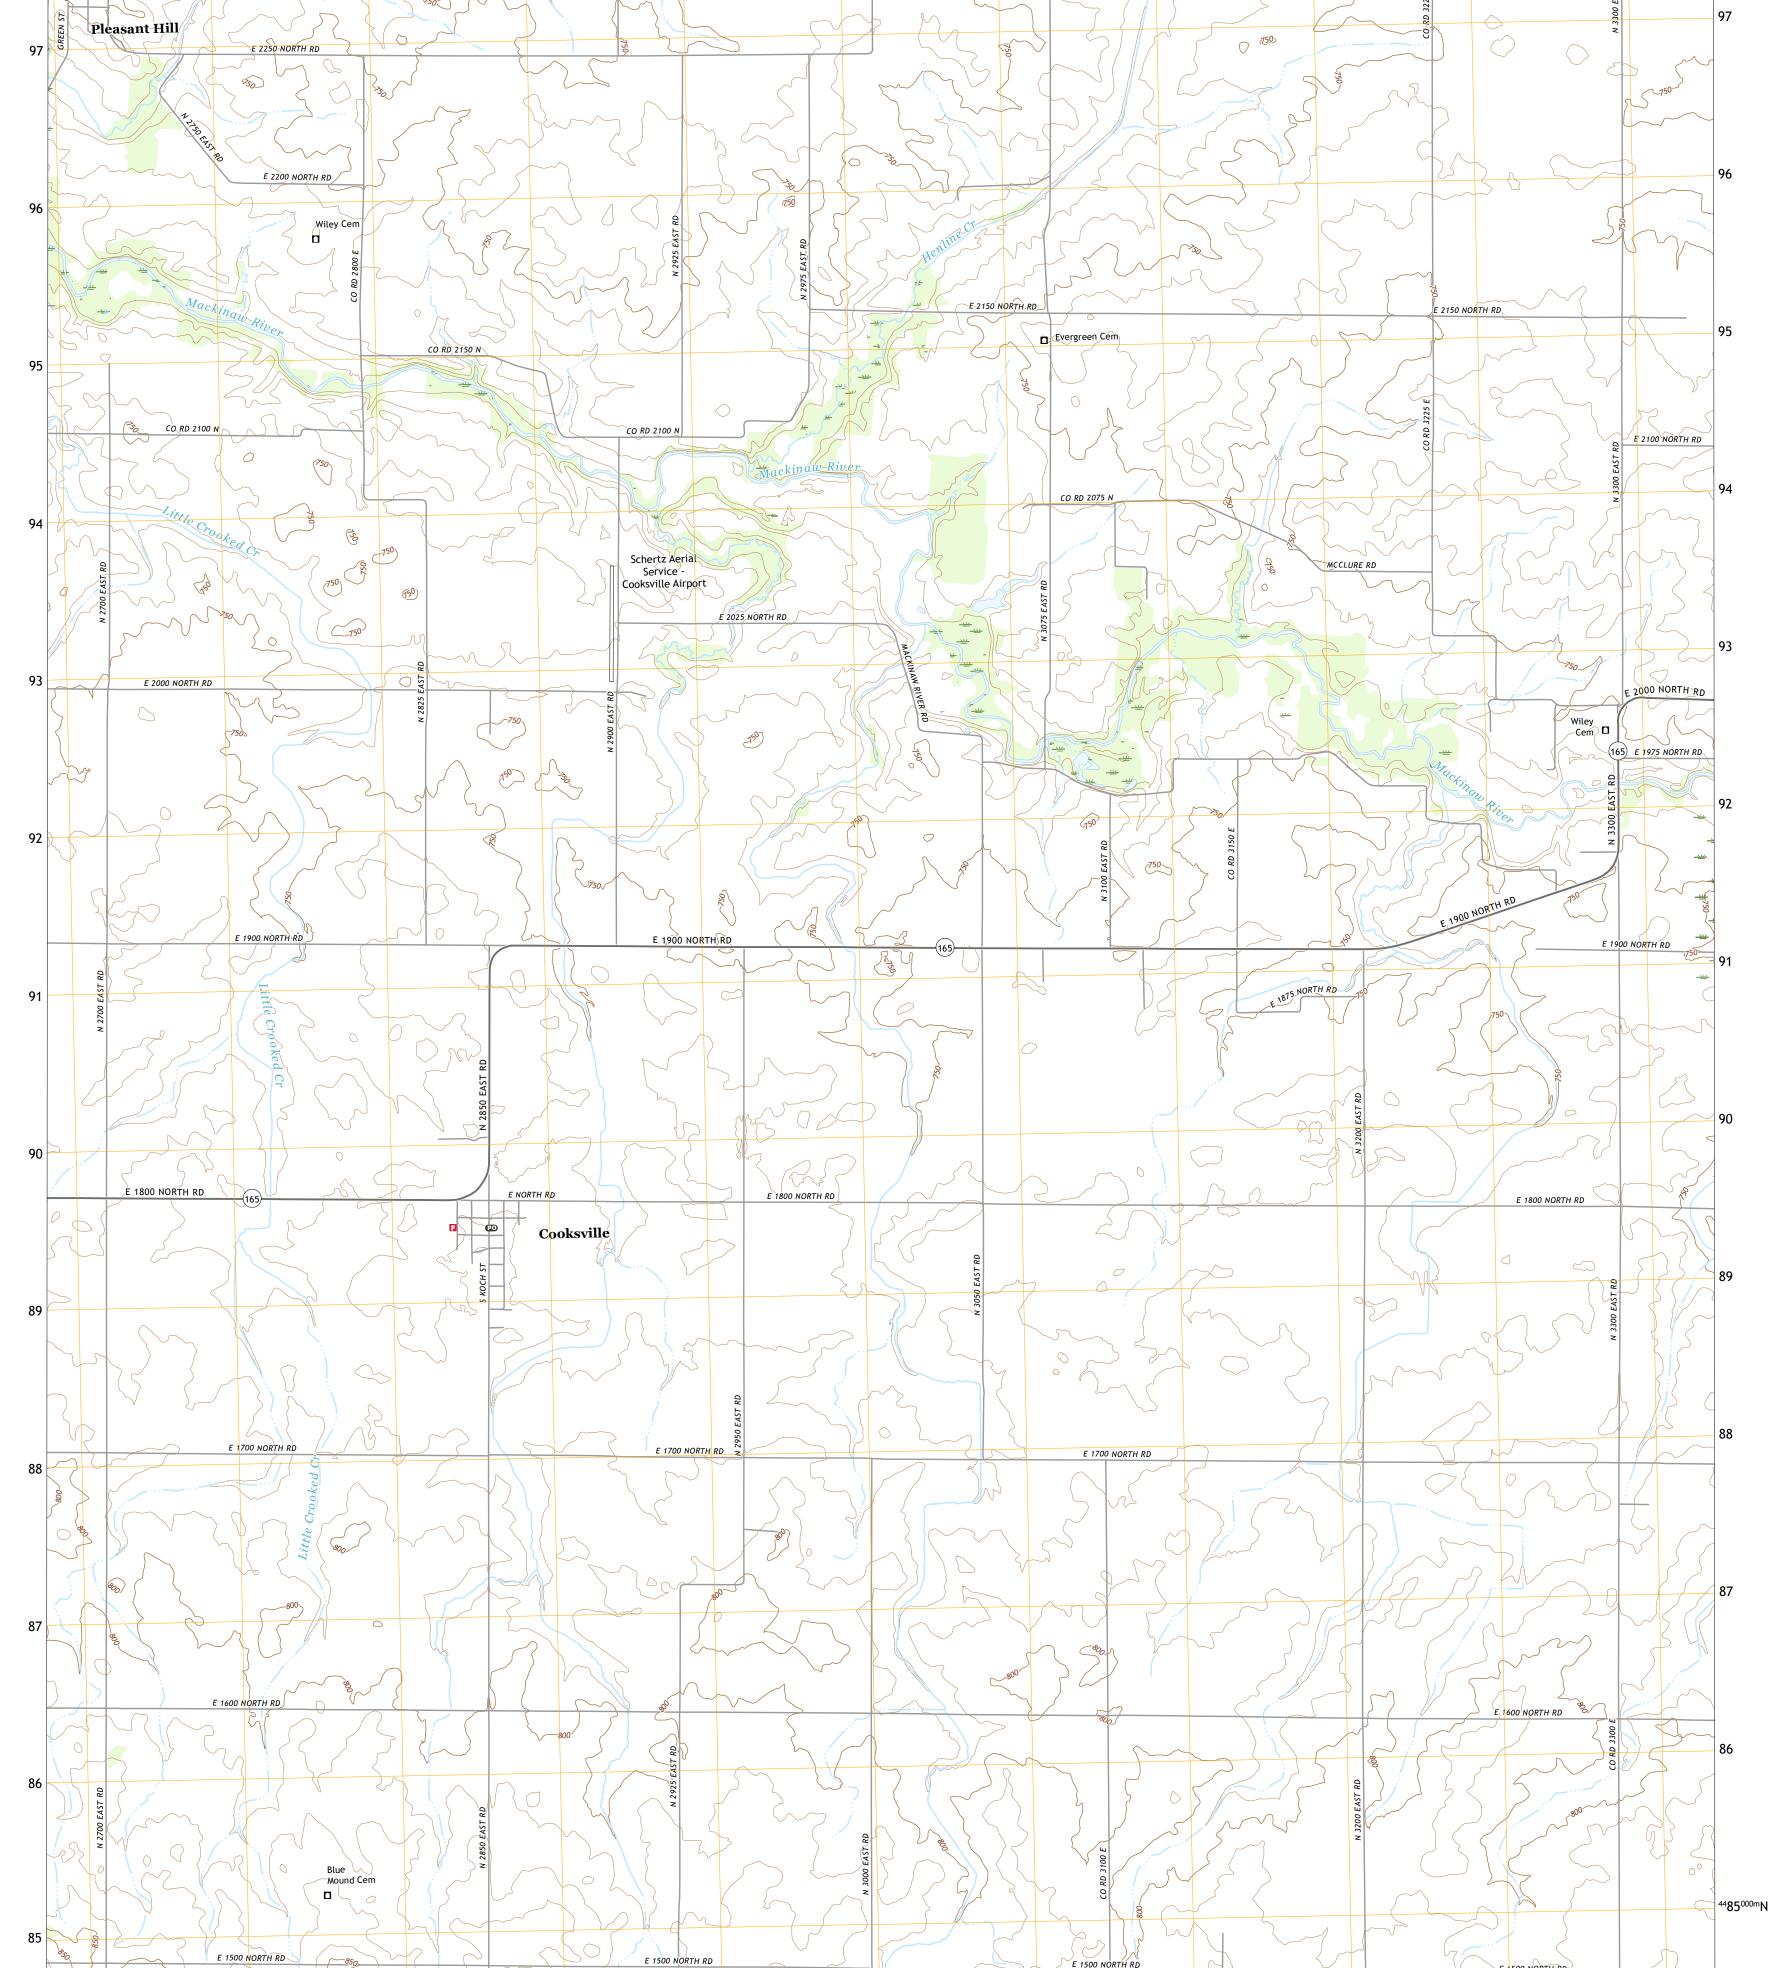

Produced by the United States Geological Survey North American Datum of 1983 (NAD83) World Geodetic System of 1984 (WGS84). Projection and 1 000-meter grid:Universal Transverse Mercator, Zone 16T This map is not a legal document. Boundaries may be generalized for this map scale. Private lands within government reservations may not be shown. Obtain permission before entering private lands.

 Imagery......NAIP, August 2019 - October 2019

 Roads......NAIP, August 2019 - October 2019

 Roads......Naioal U.S. Census Bureau, 2017

 Names......GNIS, 1980 - 2020

 Hydrography......Say

 National Hydrography Dataset, 2006 - 2018

 Contours.....National Elevation Dataset, 2017

 Boundaries......Multiple sources; see metadata file 2018 - 2019

 Public Land Survey System.......BLM, 2020

 Wetlands......FWS National Wetlands Inventory Not Available