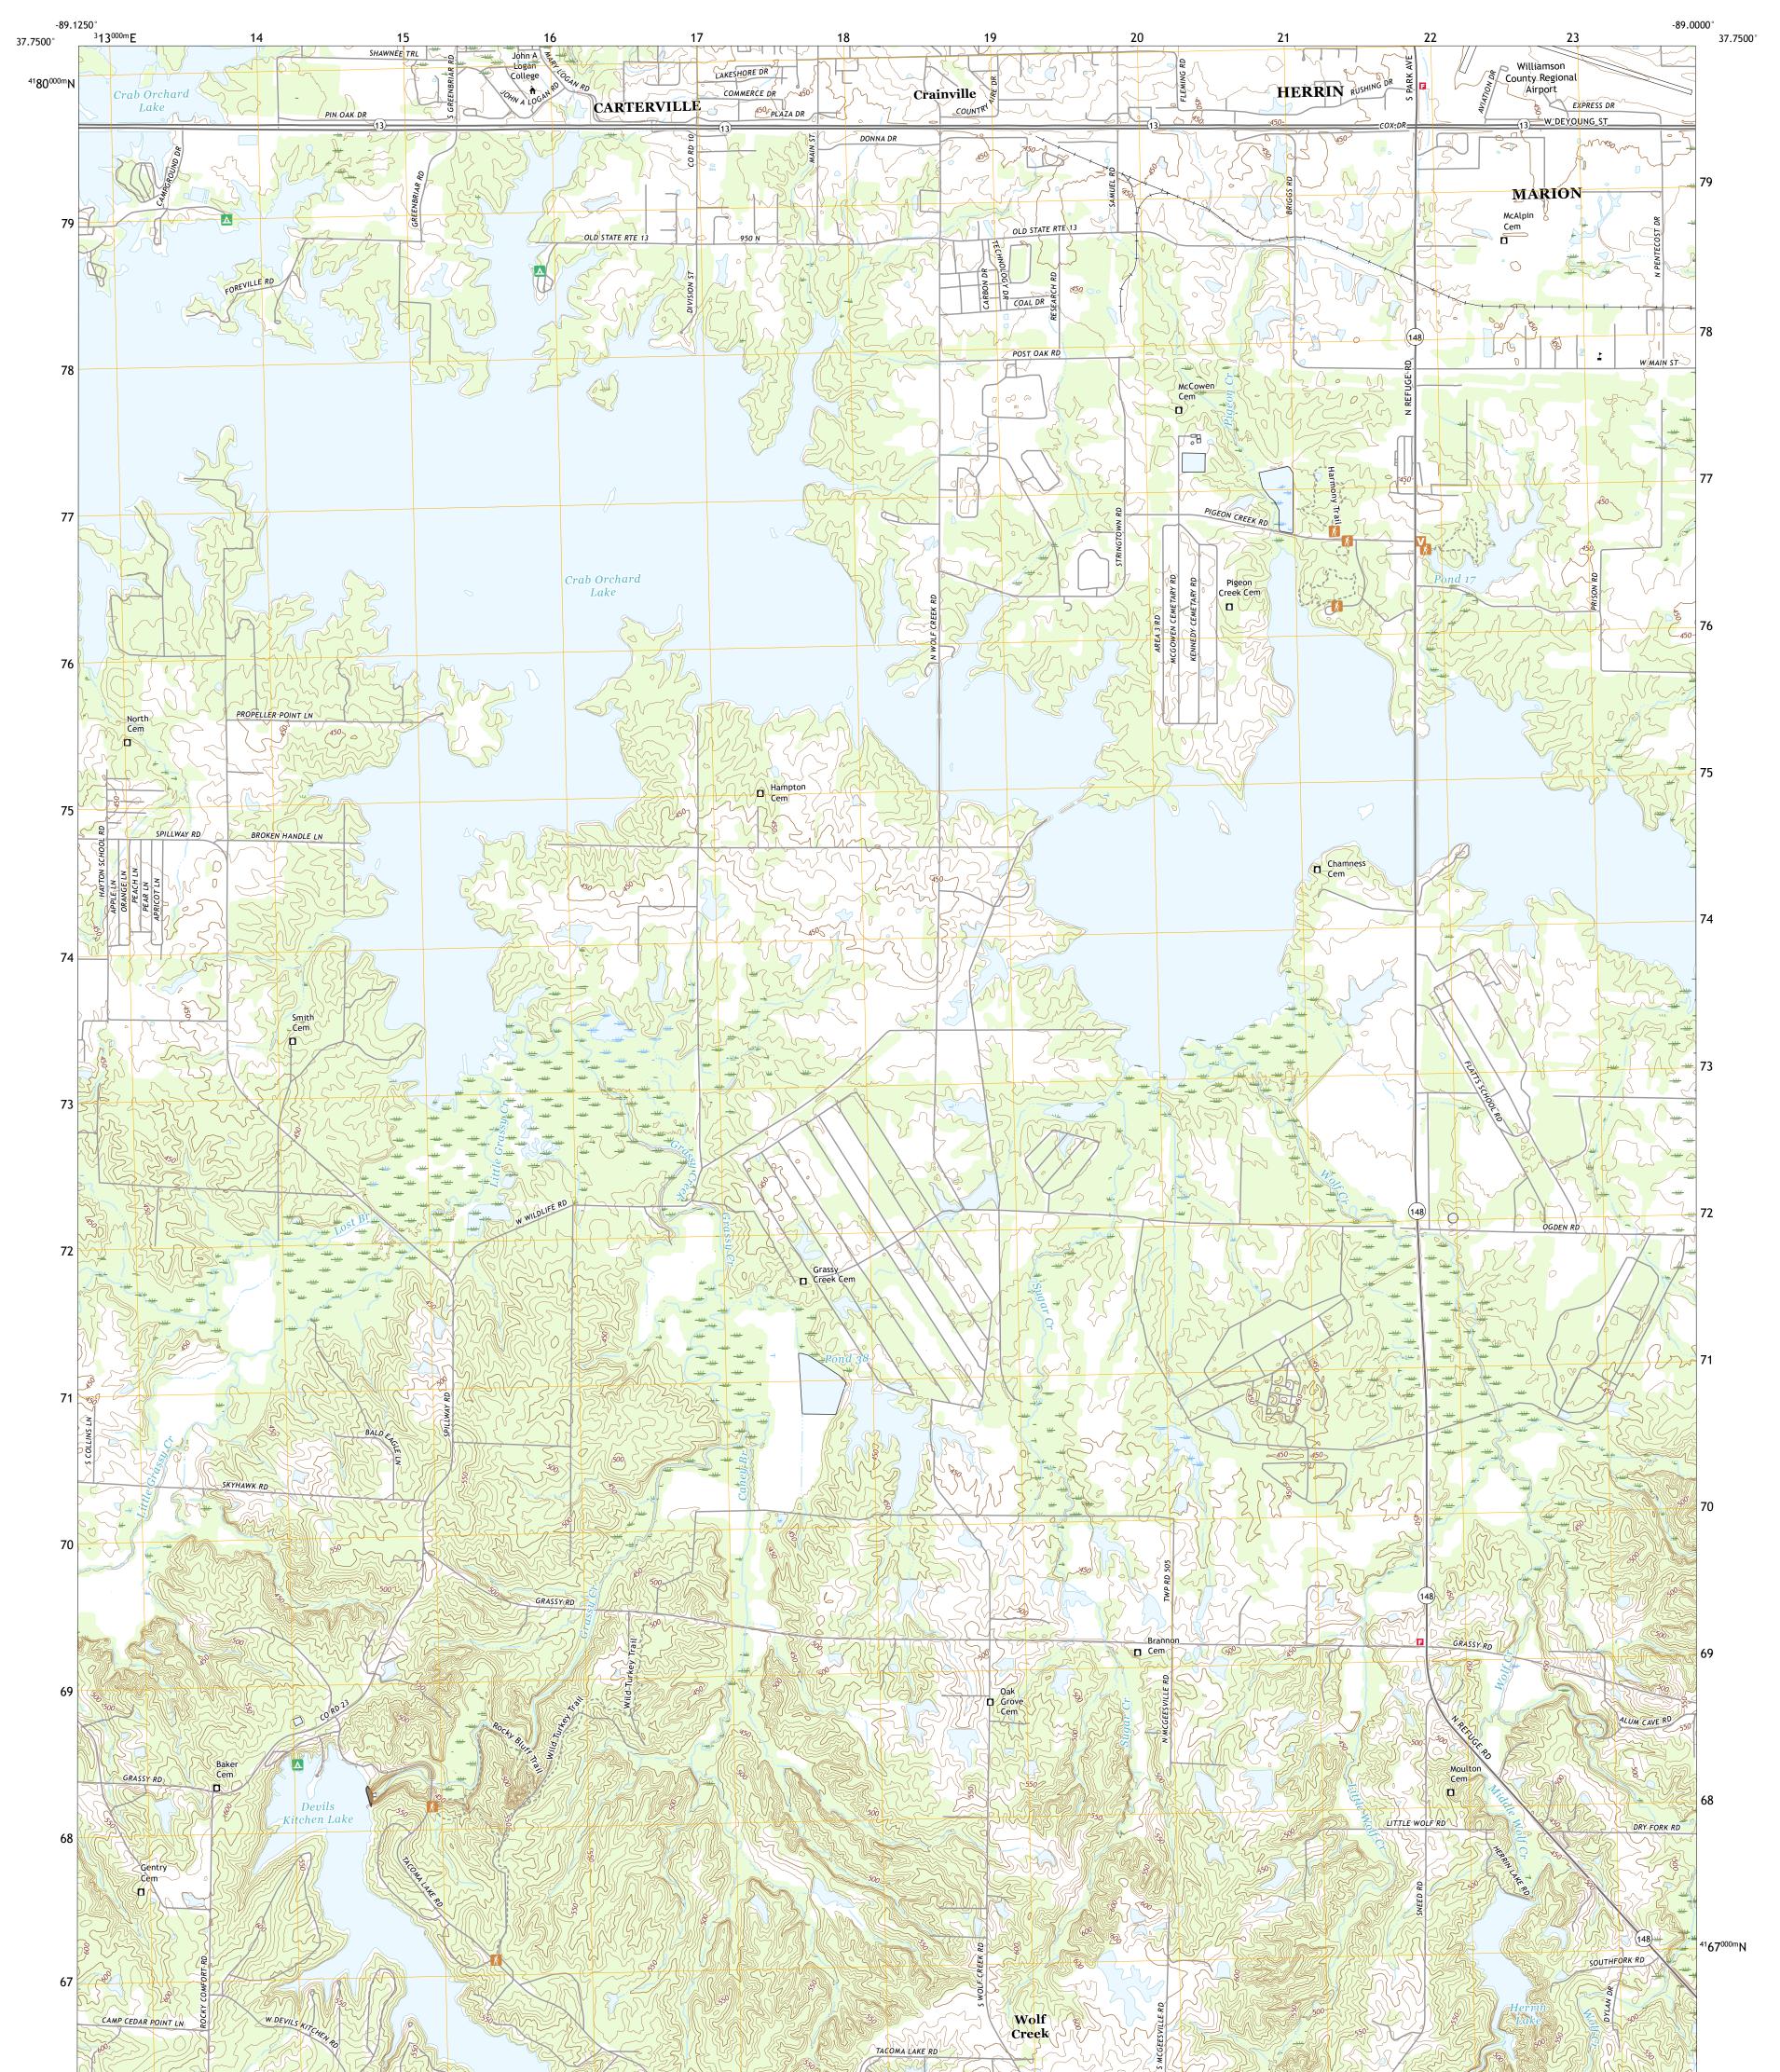

## CRAB ORCHARD LAKE QUADRANGLE ILLINOIS - WILLIAMSON COUNTY 7.5-MINUTE SERIES

Produced by the United States Geological Survey North American Datum of 1983 (NAD83) World Geodetic System of 1984 (WGS84). Projection and 1 000-meter grid:Universal Transverse Mercator, Zone 16S This map is not a legal document. Boundaries may be generalized for this map scale. Private lands within government reservations may not be shown. Obtain permission before entering private lands.

 Imagery......NAIP, August 2015 - October 2015

 Roads.....U.S.
 Census
 Bureau,
 2017

 Names......GNIS, 1980 - 2017

 Hydrography.....National Hydrography Dataset, 2002 - 2011

 Contours.....National Elevation Dataset, 2009 - 2014

 Boundaries.....Multiple
 sources;
 see
 metadata
 file
 2015

 Public
 Land
 Survey
 System.......BLM, 2017

 Wetlands......FWS
 National
 Wetlands
 Inventory
 1982 - 1984