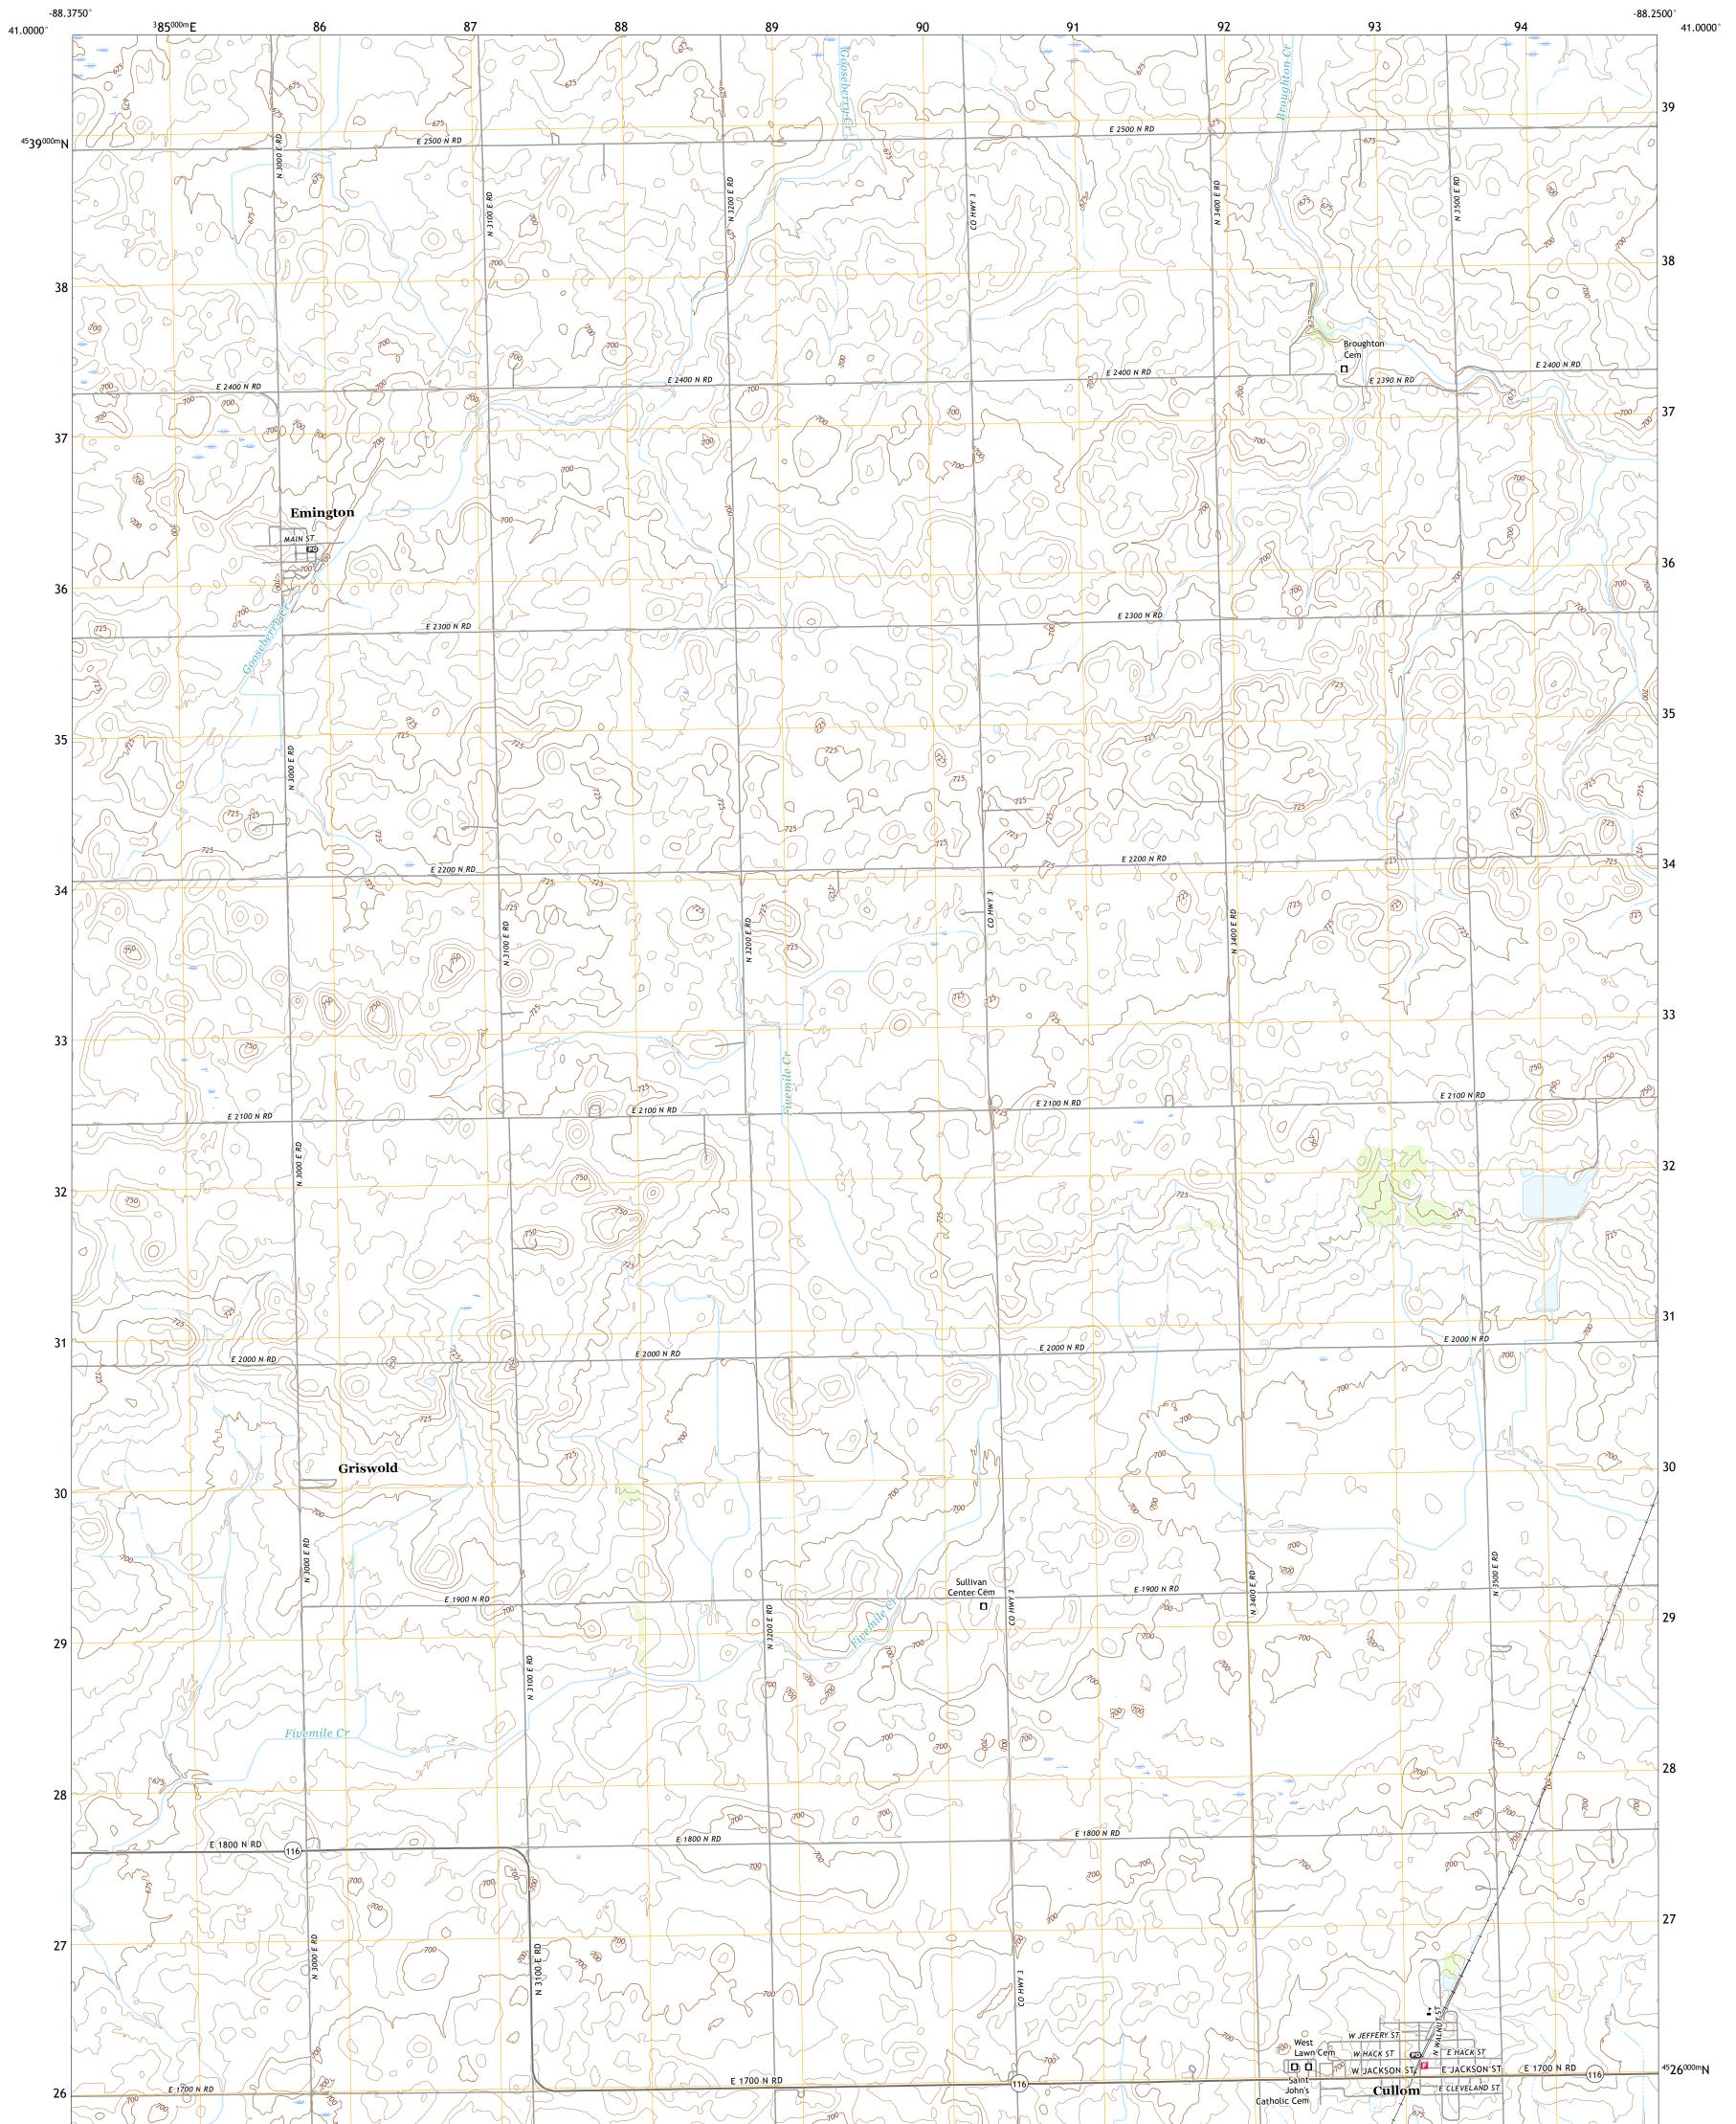

## U.S. DEPARTMENT OF THE INTERIOR U.S. GEOLOGICAL SURVEY

CULLOM QUADRANGLE ILLINOIS - LIVINGSTON COUNTY 7.5-MINUTE SERIES

Produced by the United States Geological Survey North American Datum of 1983 (NAD83) World Geodetic System of 1984 (WGS84). Projection and 1 000-meter grid:Universal Transverse Mercator, Zone 16T This map is not a legal document. Boundaries may be generalized for this map scale. Private lands within government reservations may not be shown. Obtain permission before entering private lands.

Imagery......NAIP, July 2015 - October 2015Roads......U.S.Census Bureau, 2017Names......GNIS, 1980 - 2017Hydrography.....National Hydrography Dataset, 2002 - 2017Contours.....National Elevation Dataset, 2017Boundaries.....Multiple sources; see metadata file 2014 - 2016Public Land Survey System......BLM, 2017Wetlands.....FWS National Wetlands Inventory 1983

## NSN. 7 6 4 3 0 1 6 3 6 5 1 6 4 NGA REF NO. US GSX24 K 10994