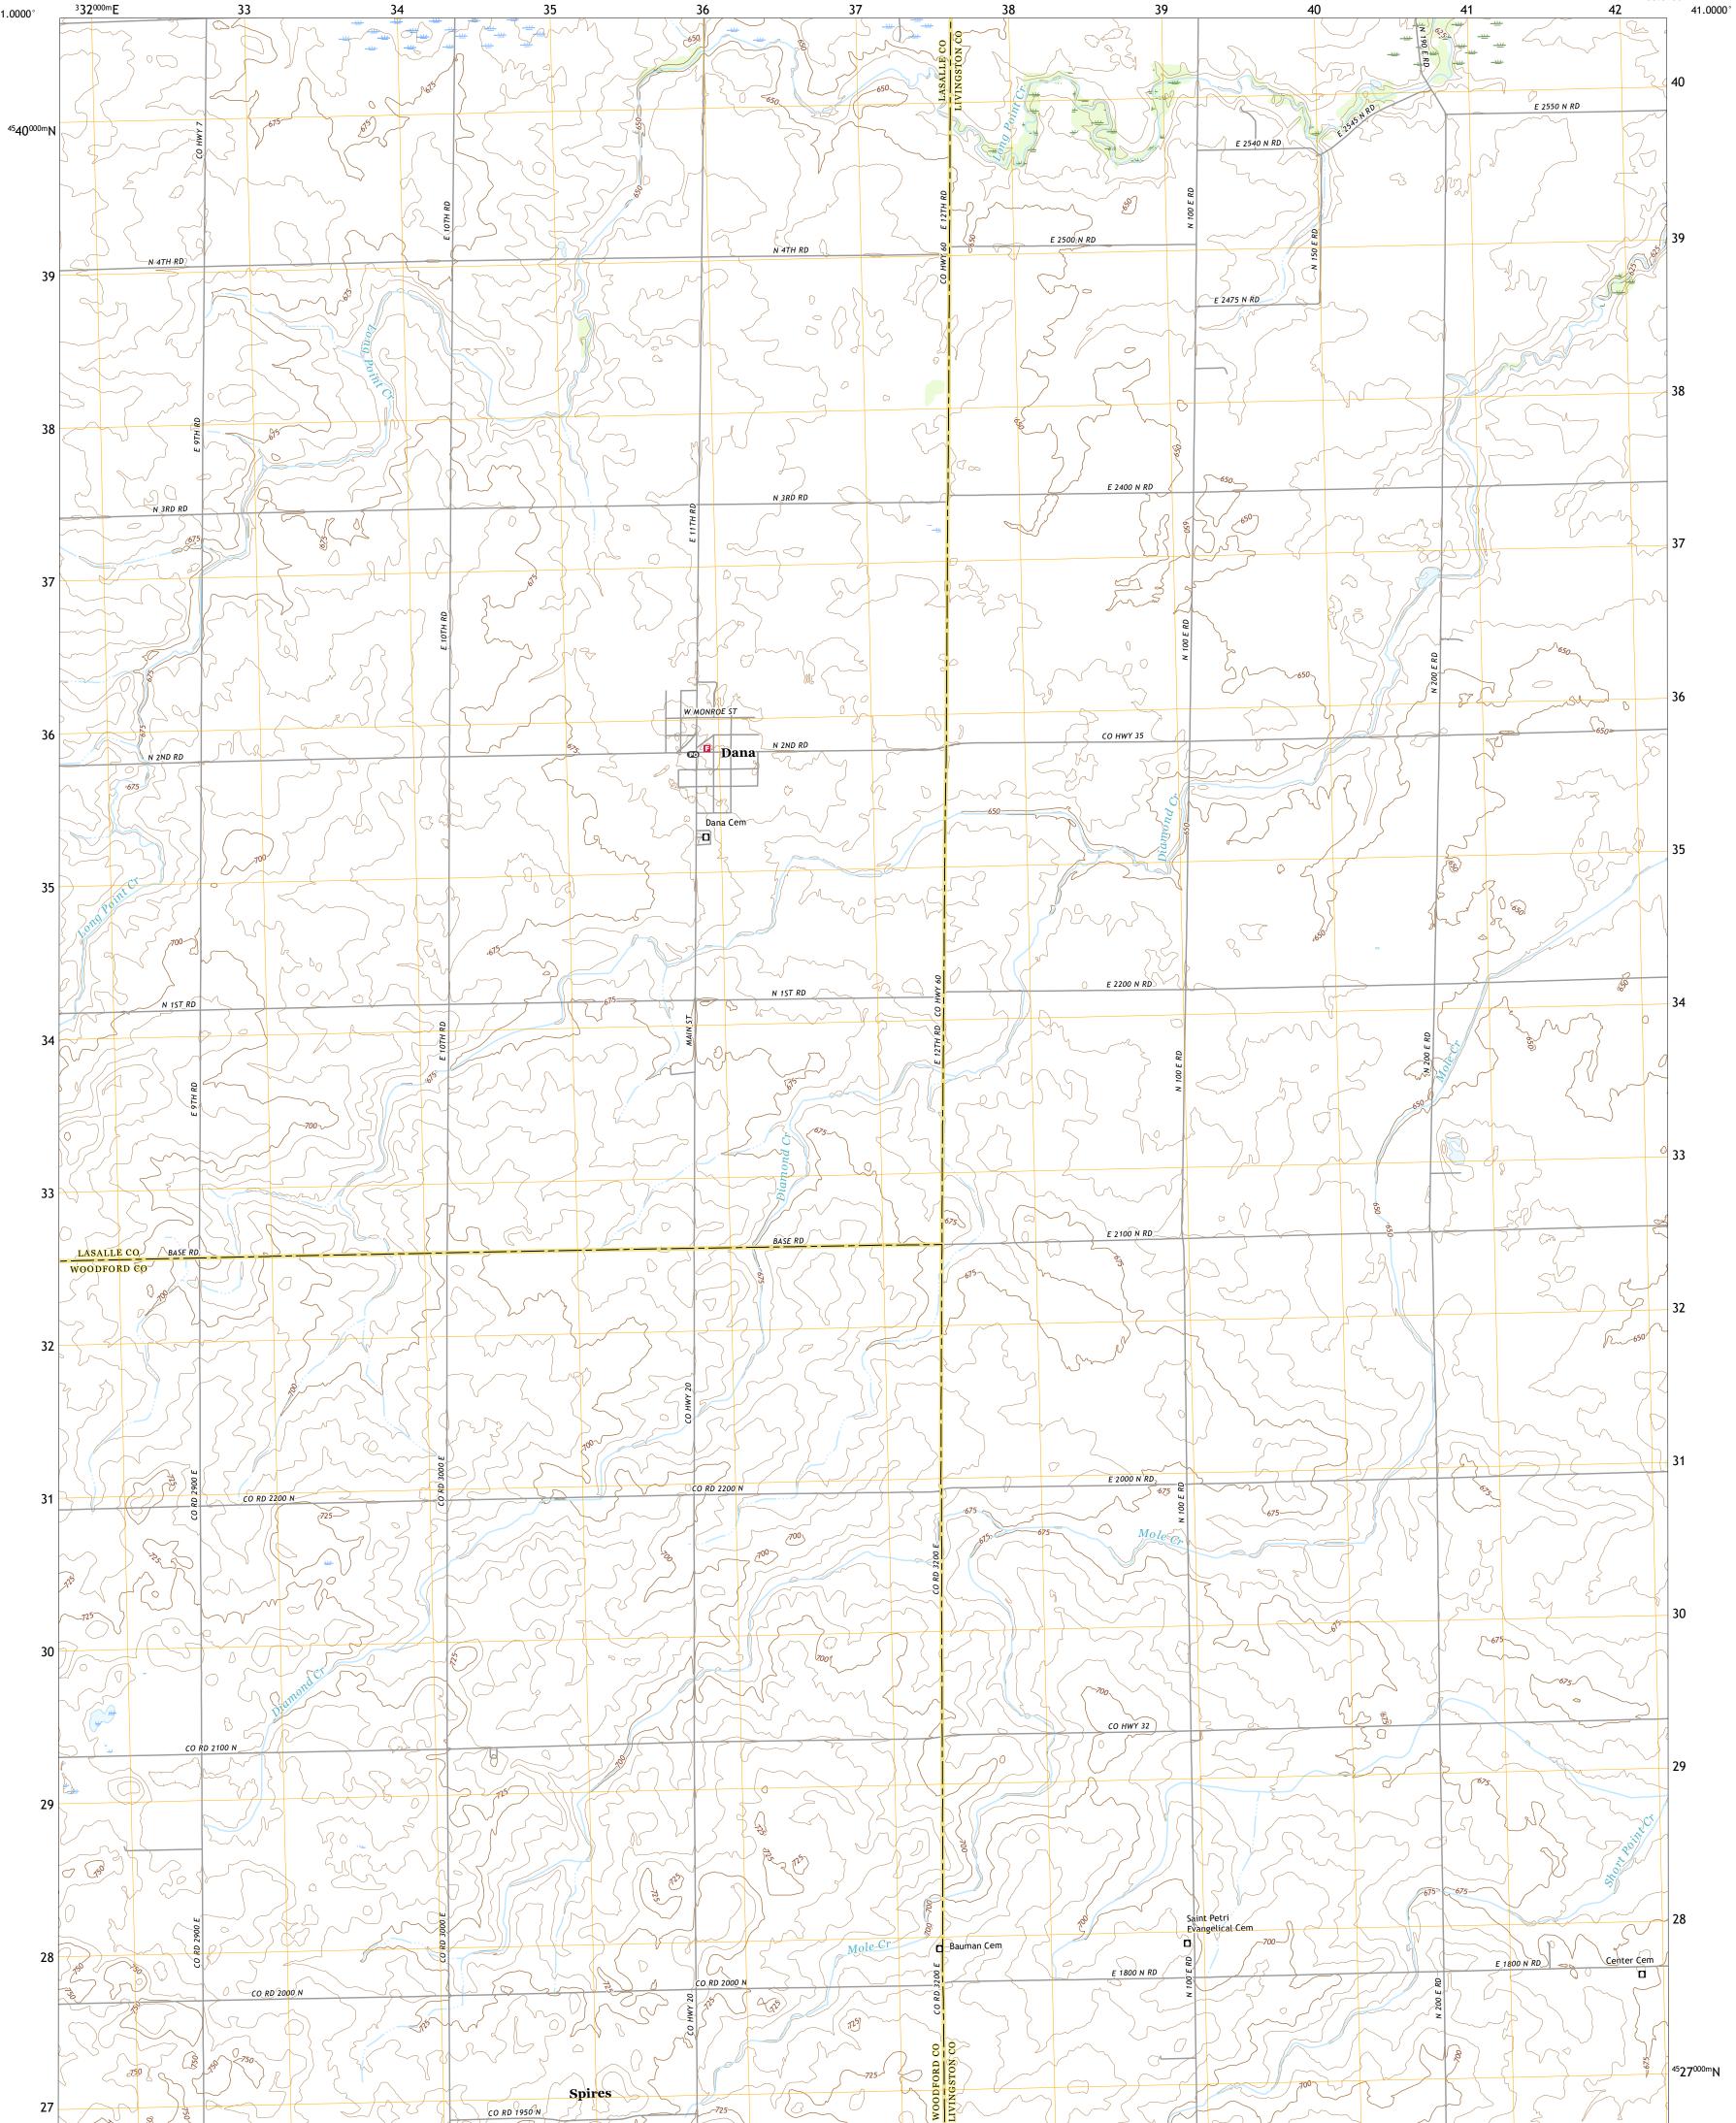

DANA QUADRANGLE ILLINOIS 7.5-MINUTE SERIES

-88.8750°

Produced by the United States Geological Survey North American Datum of 1983 (NAD83) World Geodetic System of 1984 (WGS84). Projection and 1 000-meter grid:Universal Transverse Mercator, Zone 16T This map is not a legal document. Boundaries may be generalized for this map scale. Private lands within government reservations may not be shown. Obtain permission before entering private lands.