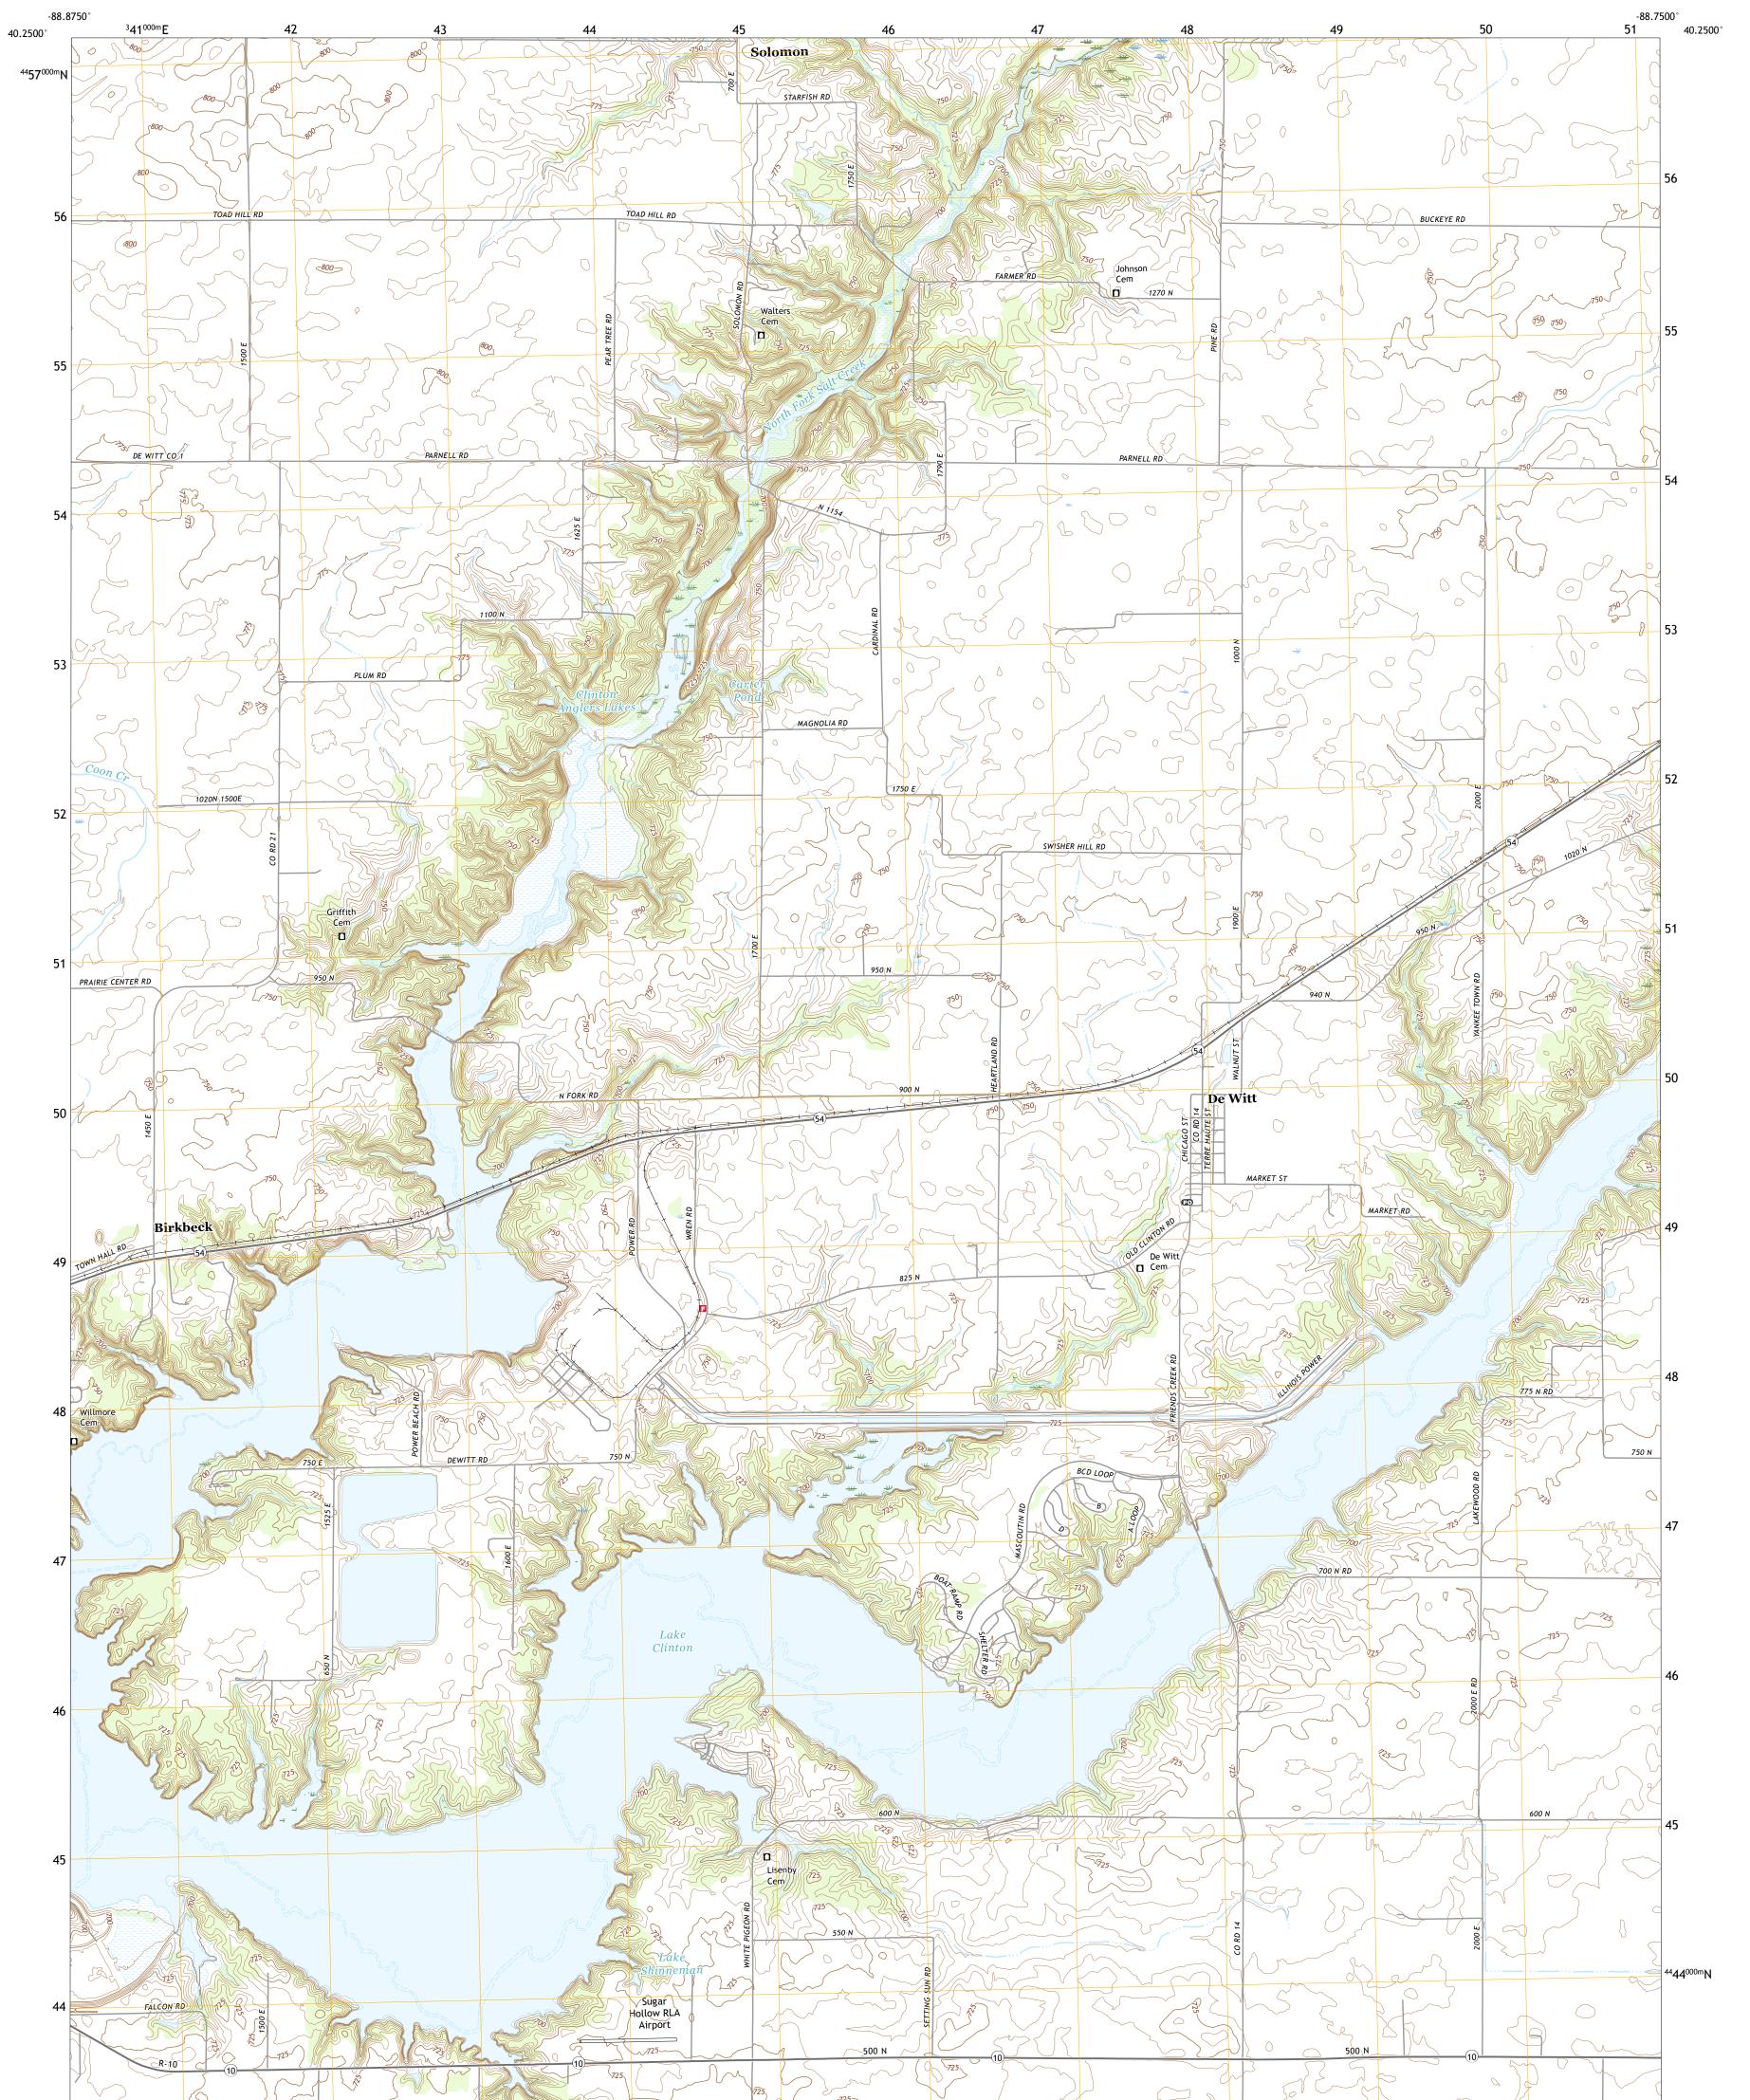

## U.S. DEPARTMENT OF THE INTERIOR U.S. GEOLOGICAL SURVEY

DE WITT QUADRANGLE ILLINOIS - DE WITT COUNTY 7.5-MINUTE SERIES

Produced by the United States Geological Survey North American Datum of 1983 (NAD83) World Geodetic System of 1984 (WGS84). Projection and 1 000-meter grid:Universal Transverse Mercator, Zone 16T This map is not a legal document. Boundaries may be generalized for this map scale. Private lands within government reservations may not be shown. Obtain permission before entering private lands.

Imagery......NAIP, July 2015 - October 2015 Roads......ORIS, 1980 - 2017 Names......GNIS, 1980 - 2017 Hydrography......Call Hydrography Dataset, 2004 - 2015 Contours.....National Hydrography Dataset, 2004 - 2015 Contours.....National Elevation Dataset, 2017 Boundaries.....Multiple sources; see metadata file 2014 - 2016 Public Land Survey System......BLM, 2017 Wetlands......FWS National Wetlands Inventory 1983 - 1985