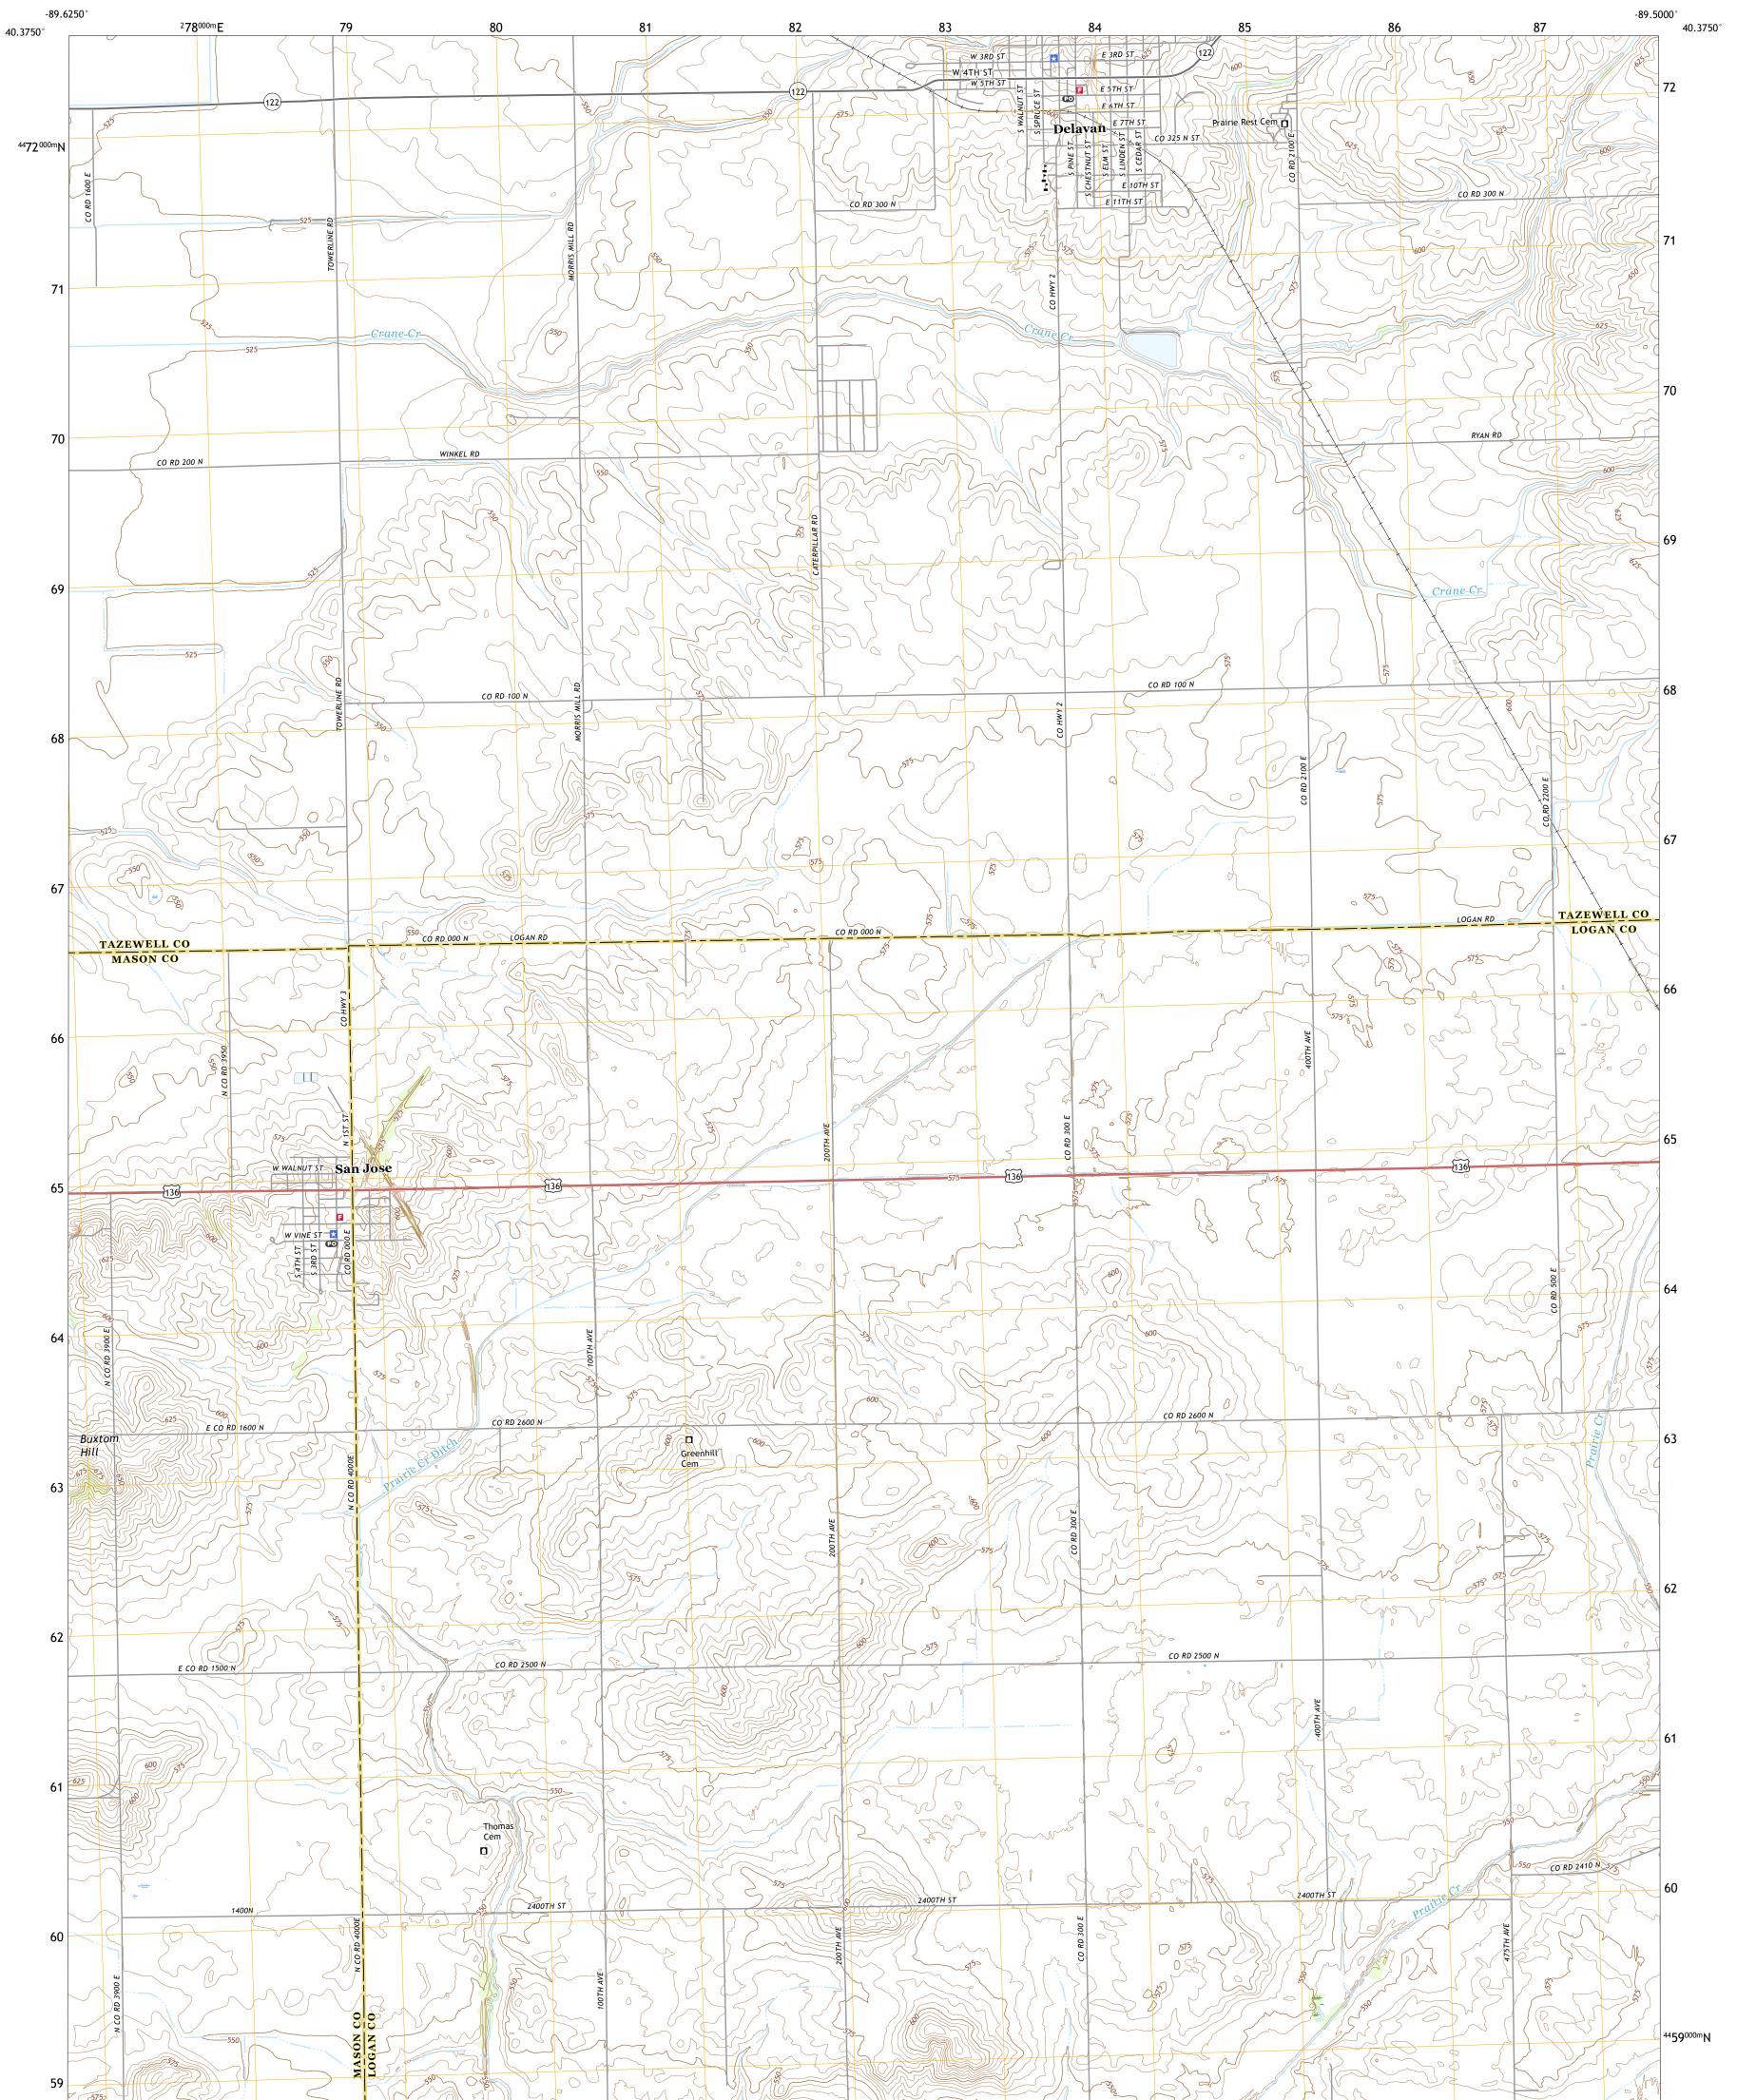

## U.S. DEPARTMENT OF THE INTERIOR U.S. GEOLOGICAL SURVEY

DELAVAN SOUTH QUADRANGLE ILLINOIS 7.5-MINUTE SERIES

Produced by the United States Geological Survey North American Datum of 1983 (NAD83) World Geodetic System of 1984 (WGS84). Projection and 1 000-meter grid:Universal Transverse Mercator, Zone 16T This map is not a legal document. Boundaries may be generalized for this map scale. Private lands within government reservations may not be shown. Obtain permission before entering private lands.

Imagery......NAIP, August 2015 - October 2015Roads......Naipe.U.S. Census Bureau, 2017Names......GNIS, 1980 - 2017Hydrography.....National Hydrography Dataset, 2006 - 2011Contours.....National Elevation Dataset, 2008 - 2015Boundaries.....Multiple sources; see metadata file 2014 - 2016Public Land Survey System......BLM, 2017Wetlands.....FWS National Wetlands Inventory 1986