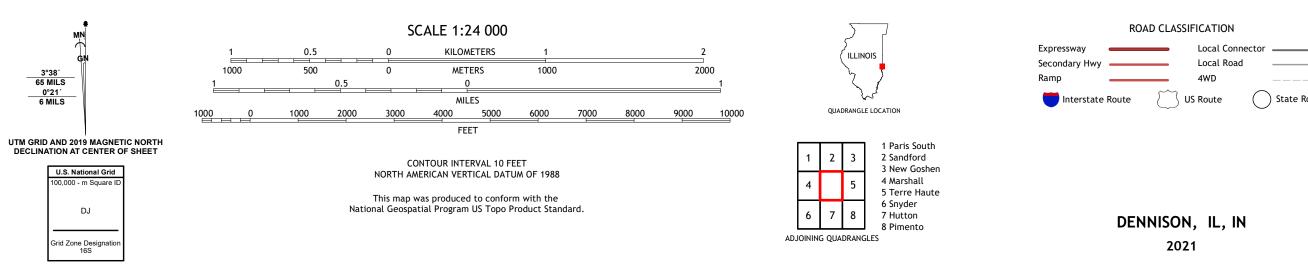

## U.S. DEPARTMENT OF THE INTERIOR U.S. GEOLOGICAL SURVEY

DENNISON QUADRANGLE ILLINOIS - INDIANA 7.5-MINUTE SERIES

Produced by the United States Geological Survey North American Datum of 1983 (NAD83) World Geodetic System of 1984 (WGS84). Projection and 1 000-meter grid:Universal Transverse Mercator, Zone 16S This map is not a legal document. Boundaries may be generalized for this map scale. Private lands within government reservations may not be shown. Obtain permission before entering private lands.