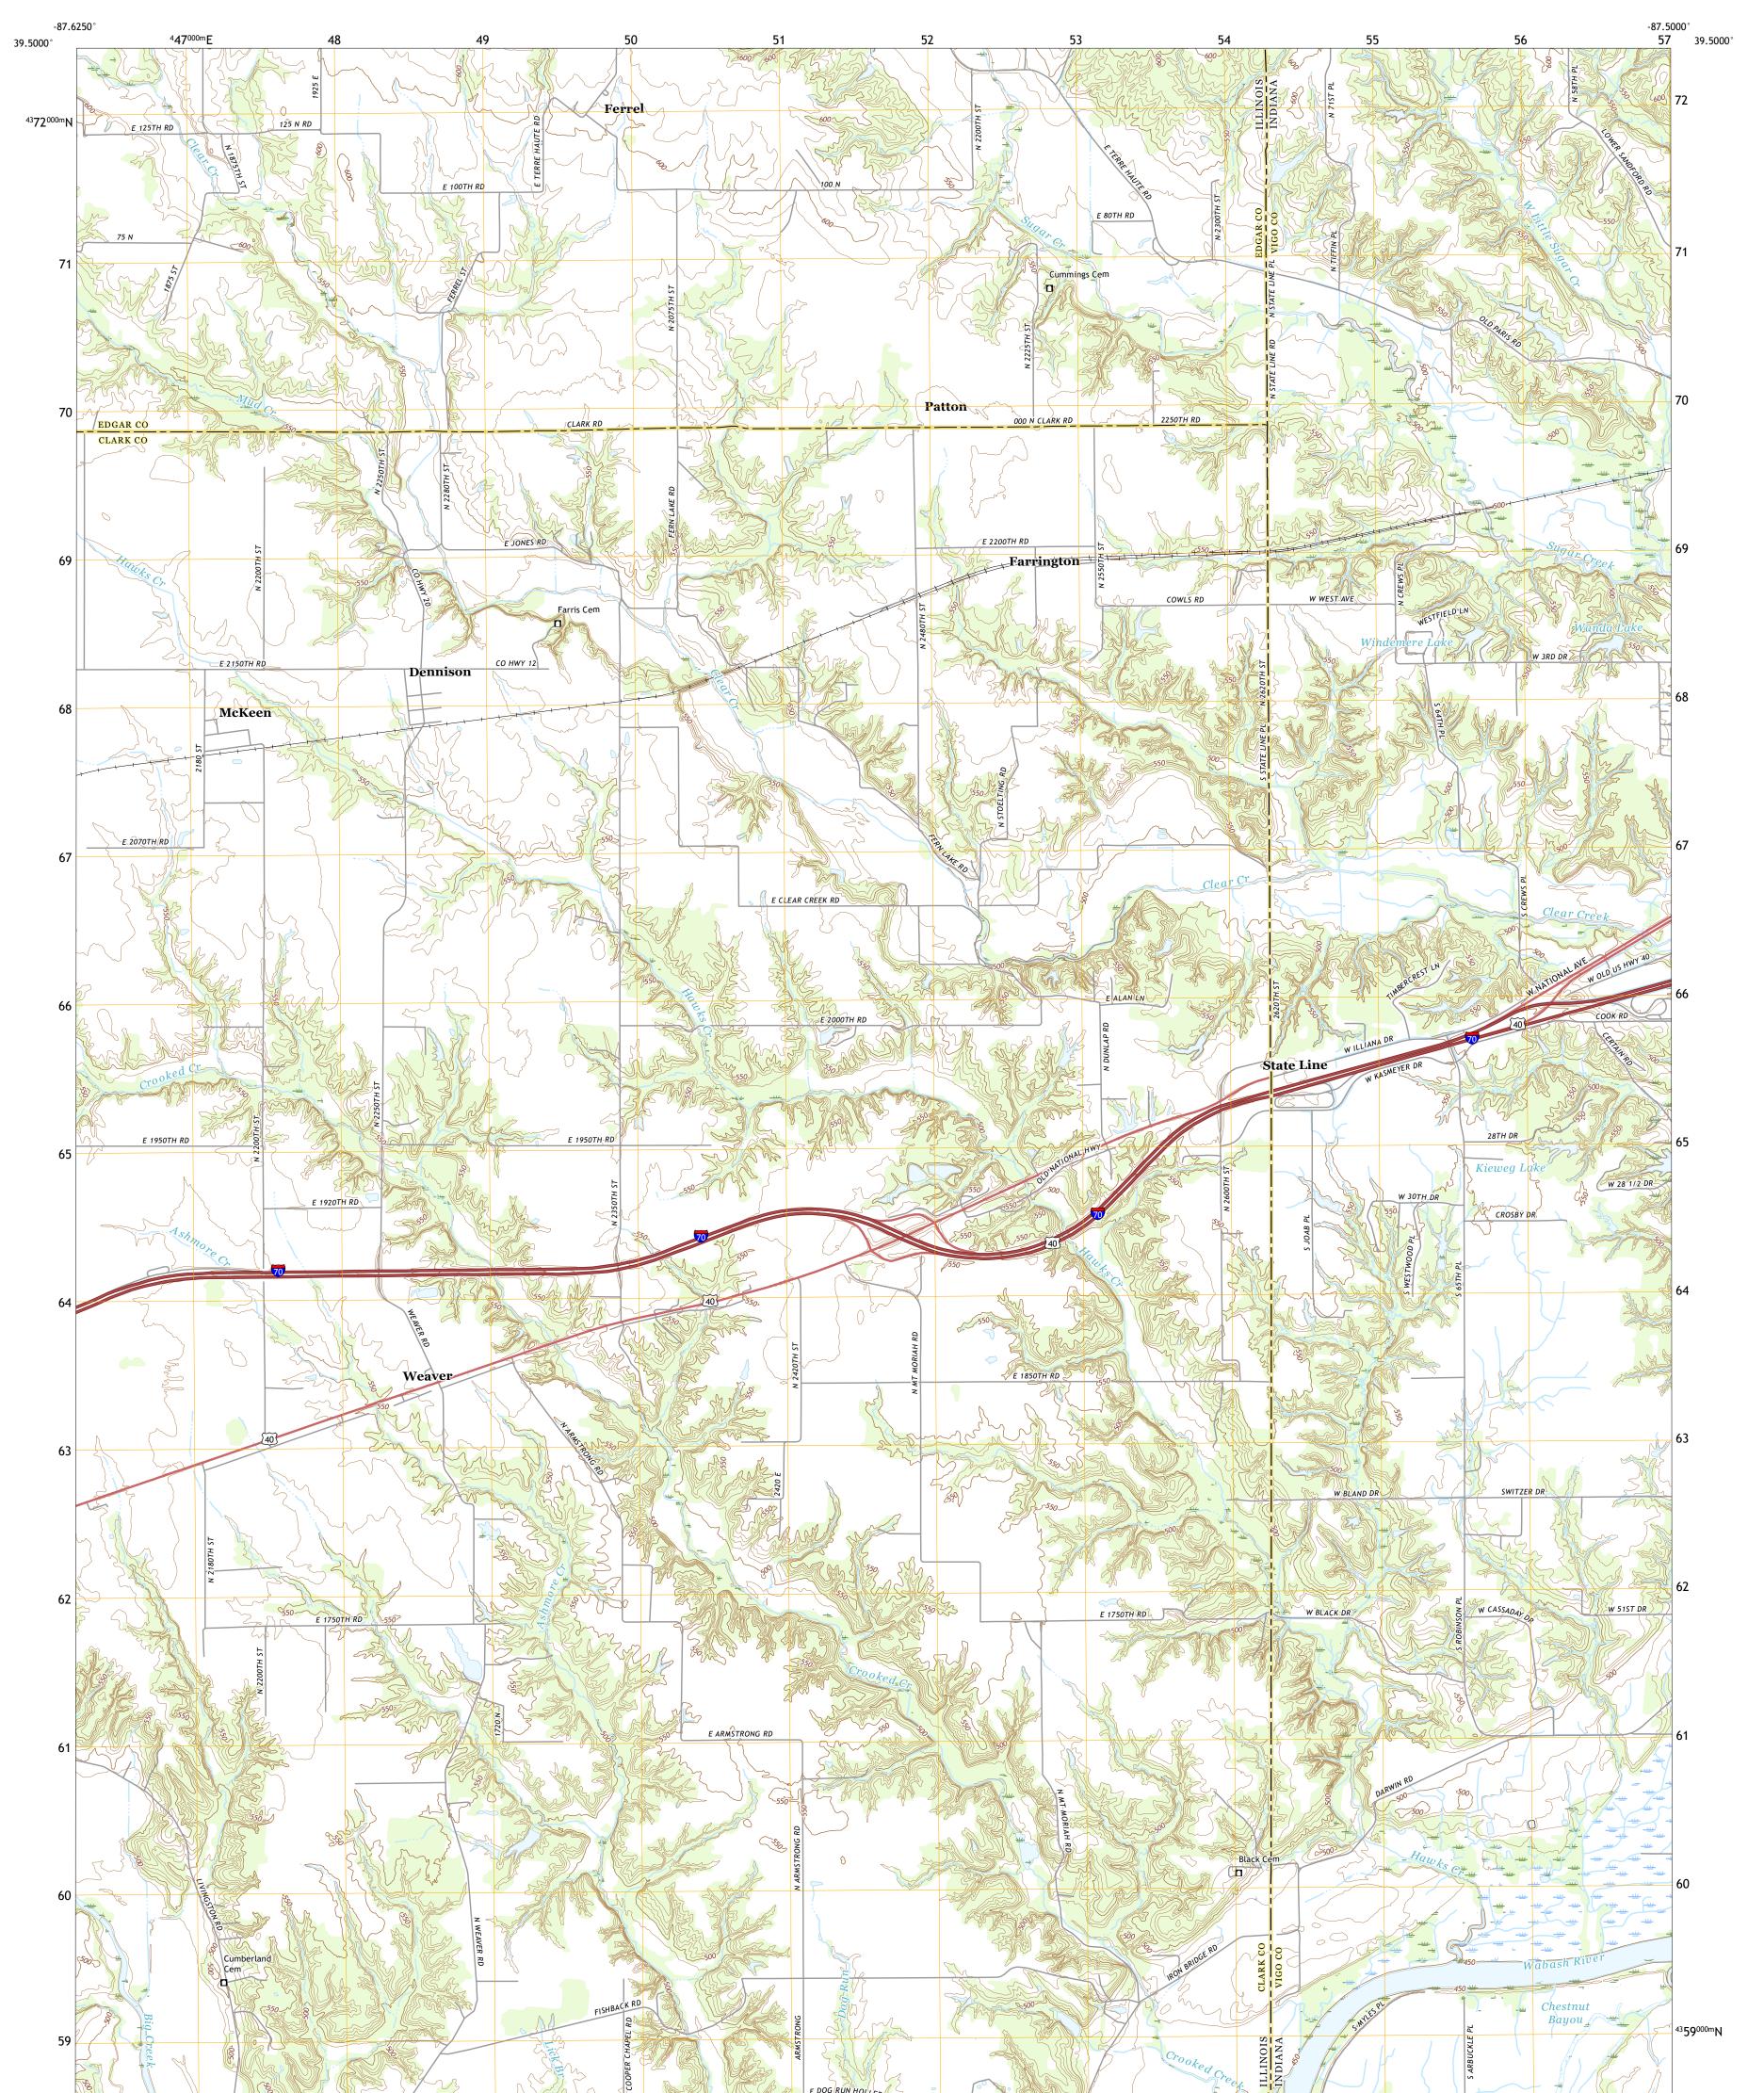

## U.S. DEPARTMENT OF THE INTERIOR U.S. GEOLOGICAL SURVEY

DENNISON QUADRANGLE ILLINOIS - INDIANA 7.5-MINUTE SERIES

Produced by the United States Geological Survey North American Datum of 1983 (NAD83) World Geodetic System of 1984 (WGS84). Projection and 1 000-meter grid:Universal Transverse Mercator, Zone 16S This map is not a legal document. Boundaries may be generalized for this map scale. Private lands within government reservations may not be shown. Obtain permission before entering private lands.