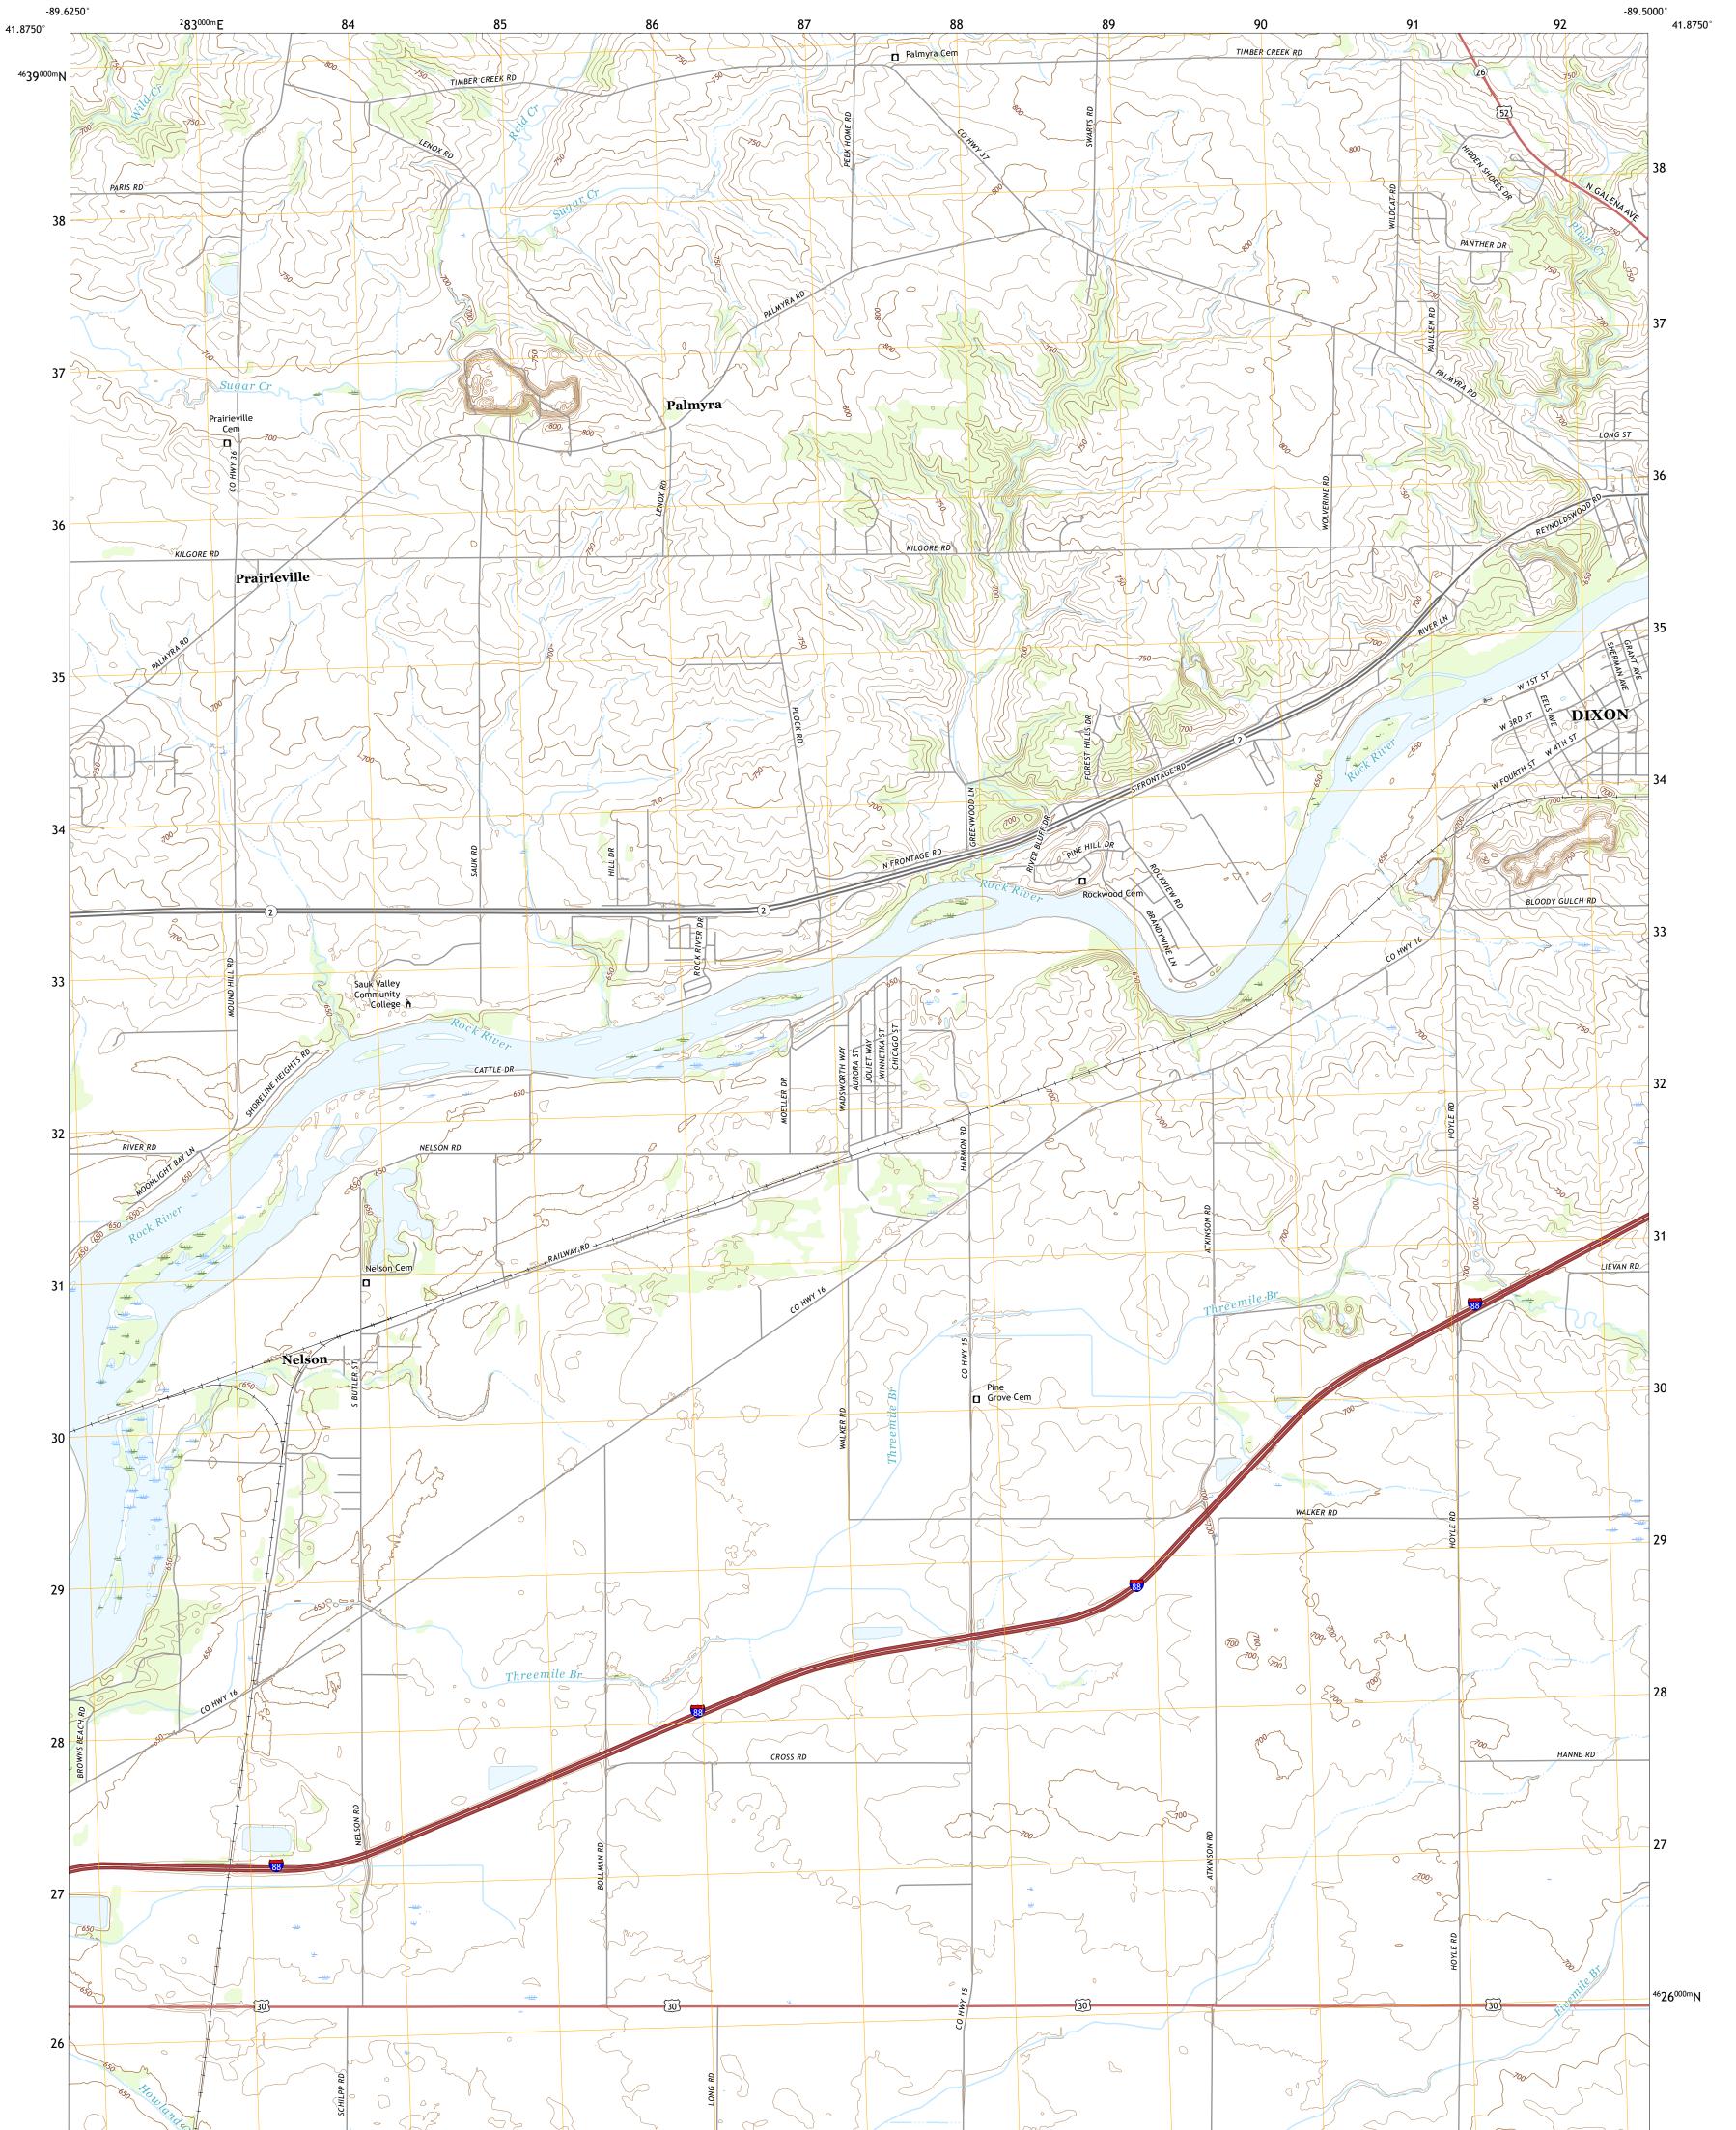

## U.S. DEPARTMENT OF THE INTERIOR U.S. GEOLOGICAL SURVEY

DIXON WEST QUADRANGLE ILLINOIS - LEE COUNTY 7.5-MINUTE SERIES

Produced by the United States Geological Survey North American Datum of 1983 (NAD83) World Geodetic System of 1984 (WGS84). Projection and 1 000-meter grid:Universal Transverse Mercator, Zone 16T This map is not a legal document. Boundaries may be generalized for this map scale. Private lands within government reservations may not be shown. Obtain permission before entering private lands.

 Imagery......NAIP, August 2019 - August 2019

 Roads......NAIP, August 2019 - August 2019

 Roads......Naional U.S. Census Bureau, 2017

 Names......GNIS, 1980 - 2020

 Hydrography......Say

 National Hydrography Dataset, 2005 - 2018

 Contours.....National Elevation Dataset, 2015

 Boundaries.....Multiple sources; see metadata file 2018 - 2019

 Public Land Survey System......BLM, 2020

 Wetlands......FWS National Wetlands Inventory Not Available