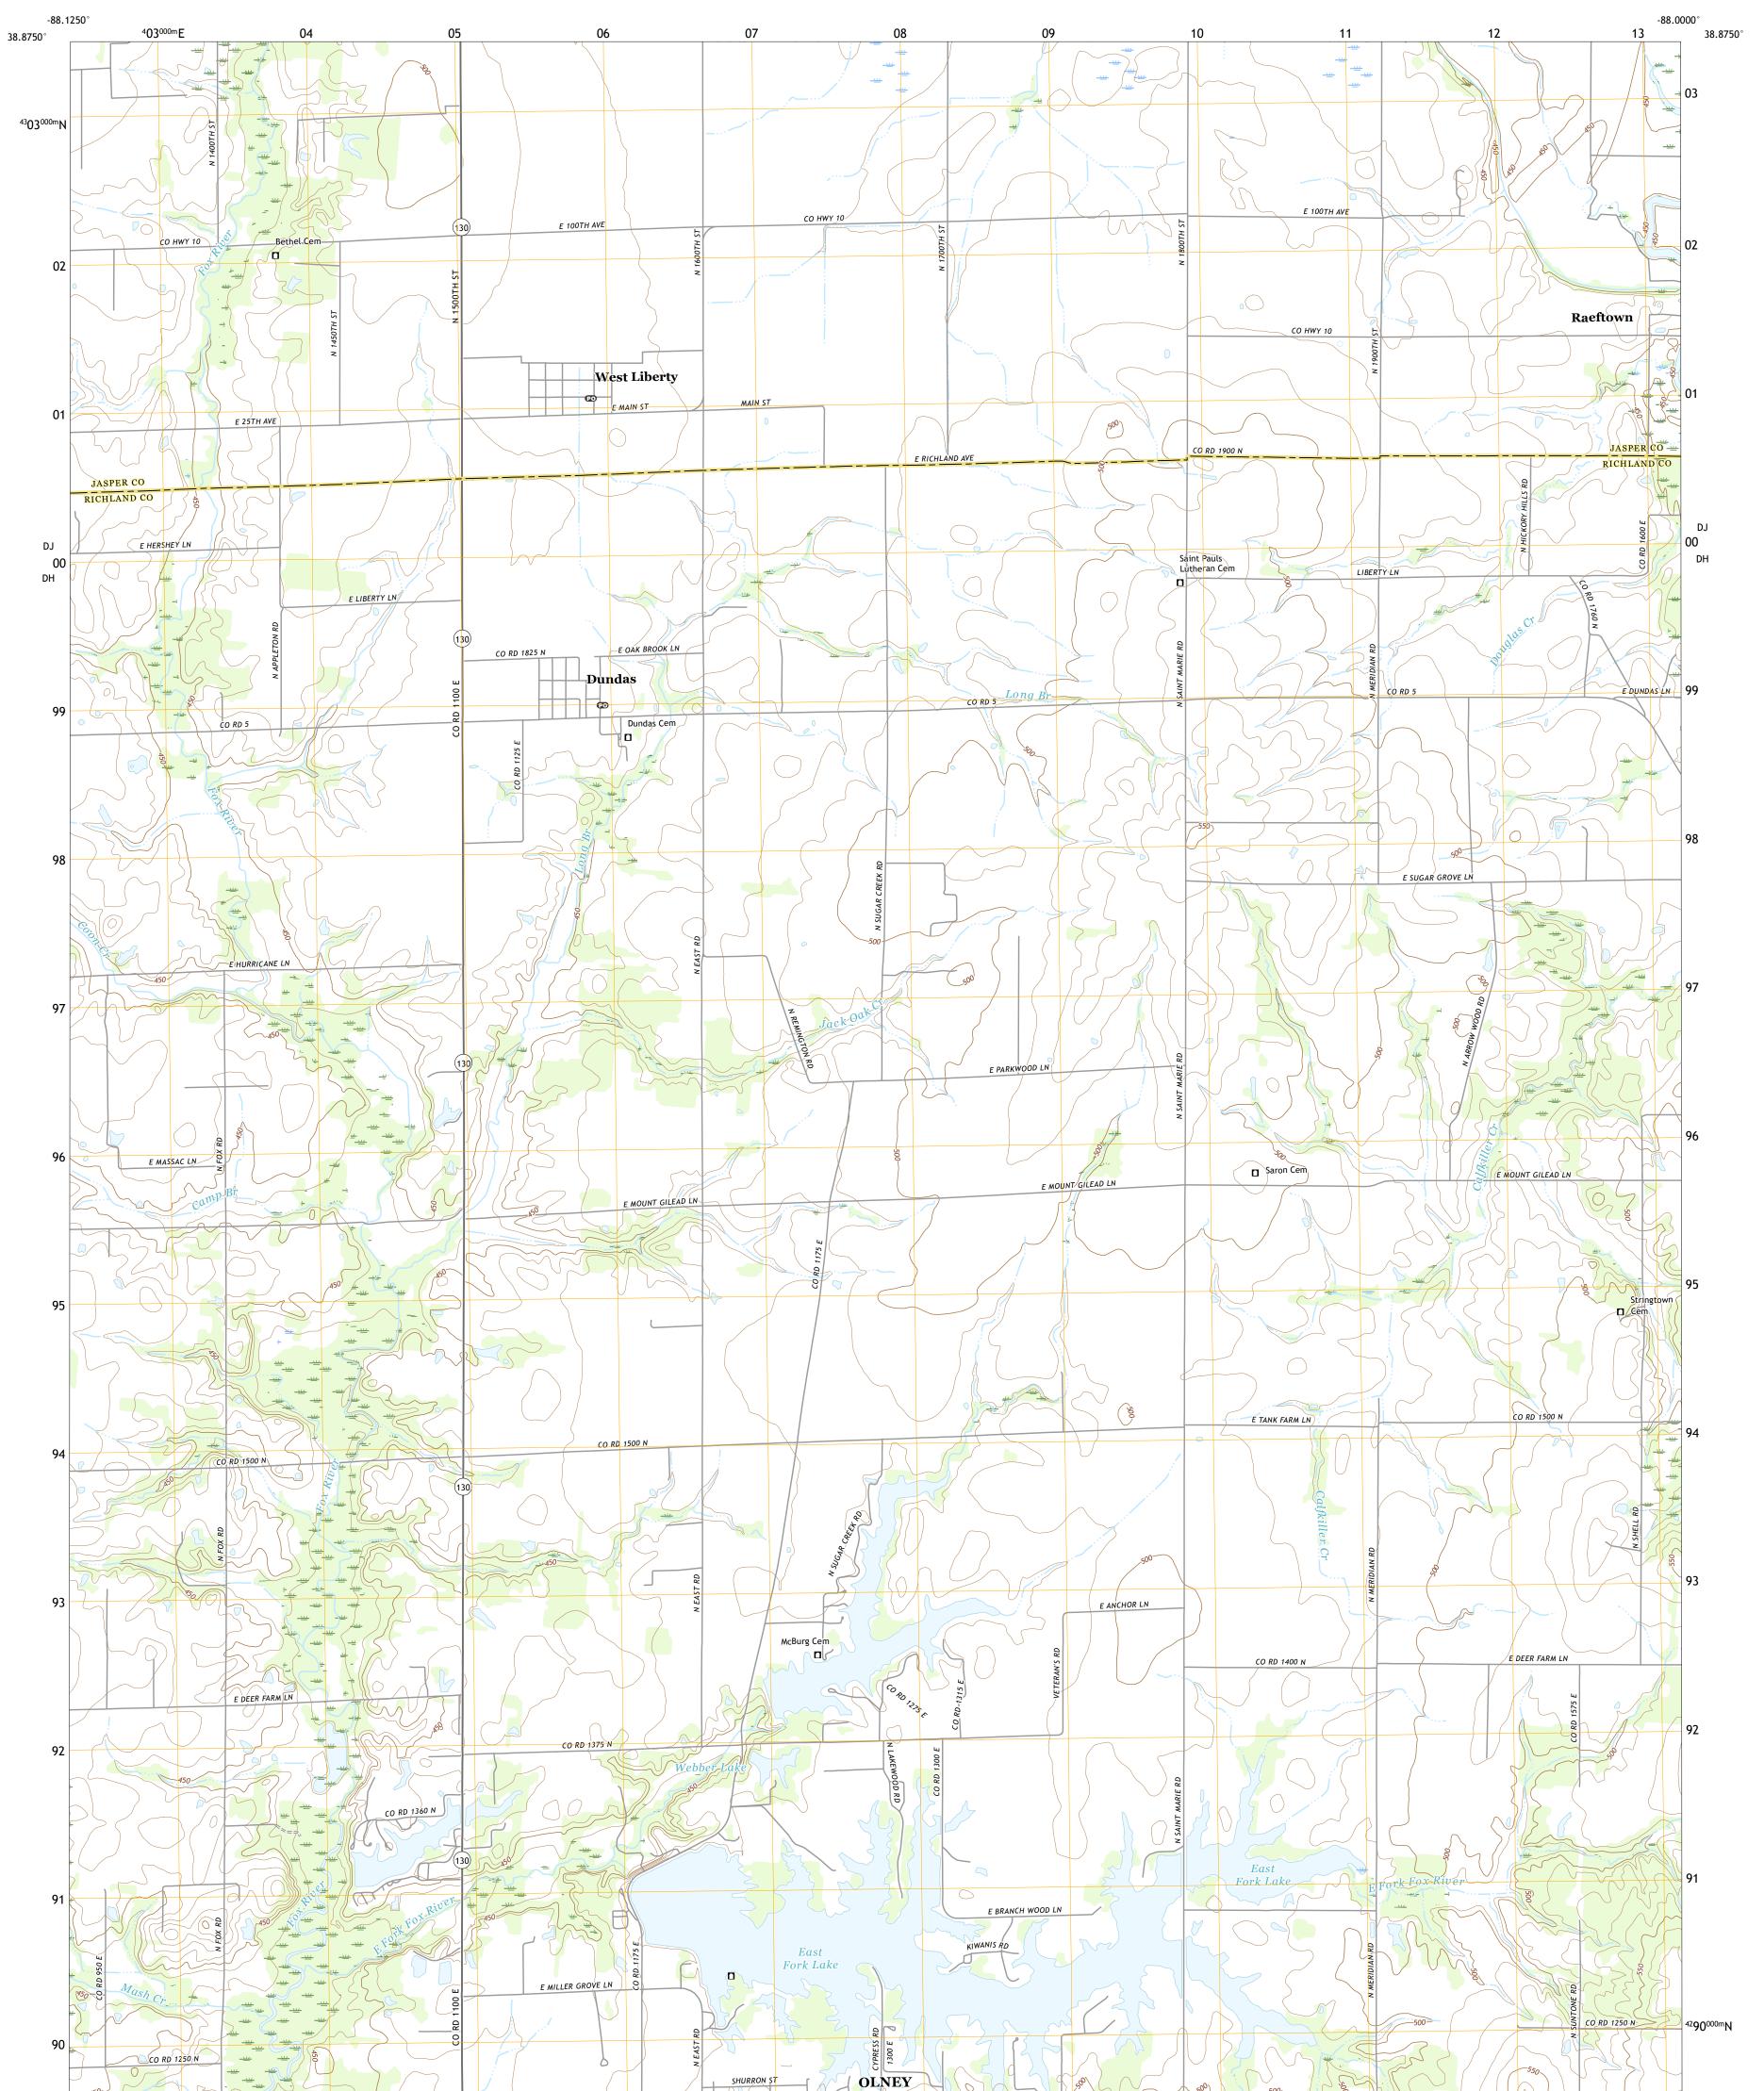

## U.S. DEPARTMENT OF THE INTERIOR U.S. GEOLOGICAL SURVEY

DUNDAS QUADRANGLE ILLINOIS 7.5-MINUTE SERIES

Produced by the United States Geological Survey North American Datum of 1983 (NAD83) World Geodetic System of 1984 (WGS84). Projection and 1 000-meter grid:Universal Transverse Mercator, Zone 16S This map is not a legal document. Boundaries may be generalized for this map scale. Private lands within government reservations may not be shown. Obtain permission before entering private lands.

DUNDAS, IL

2021