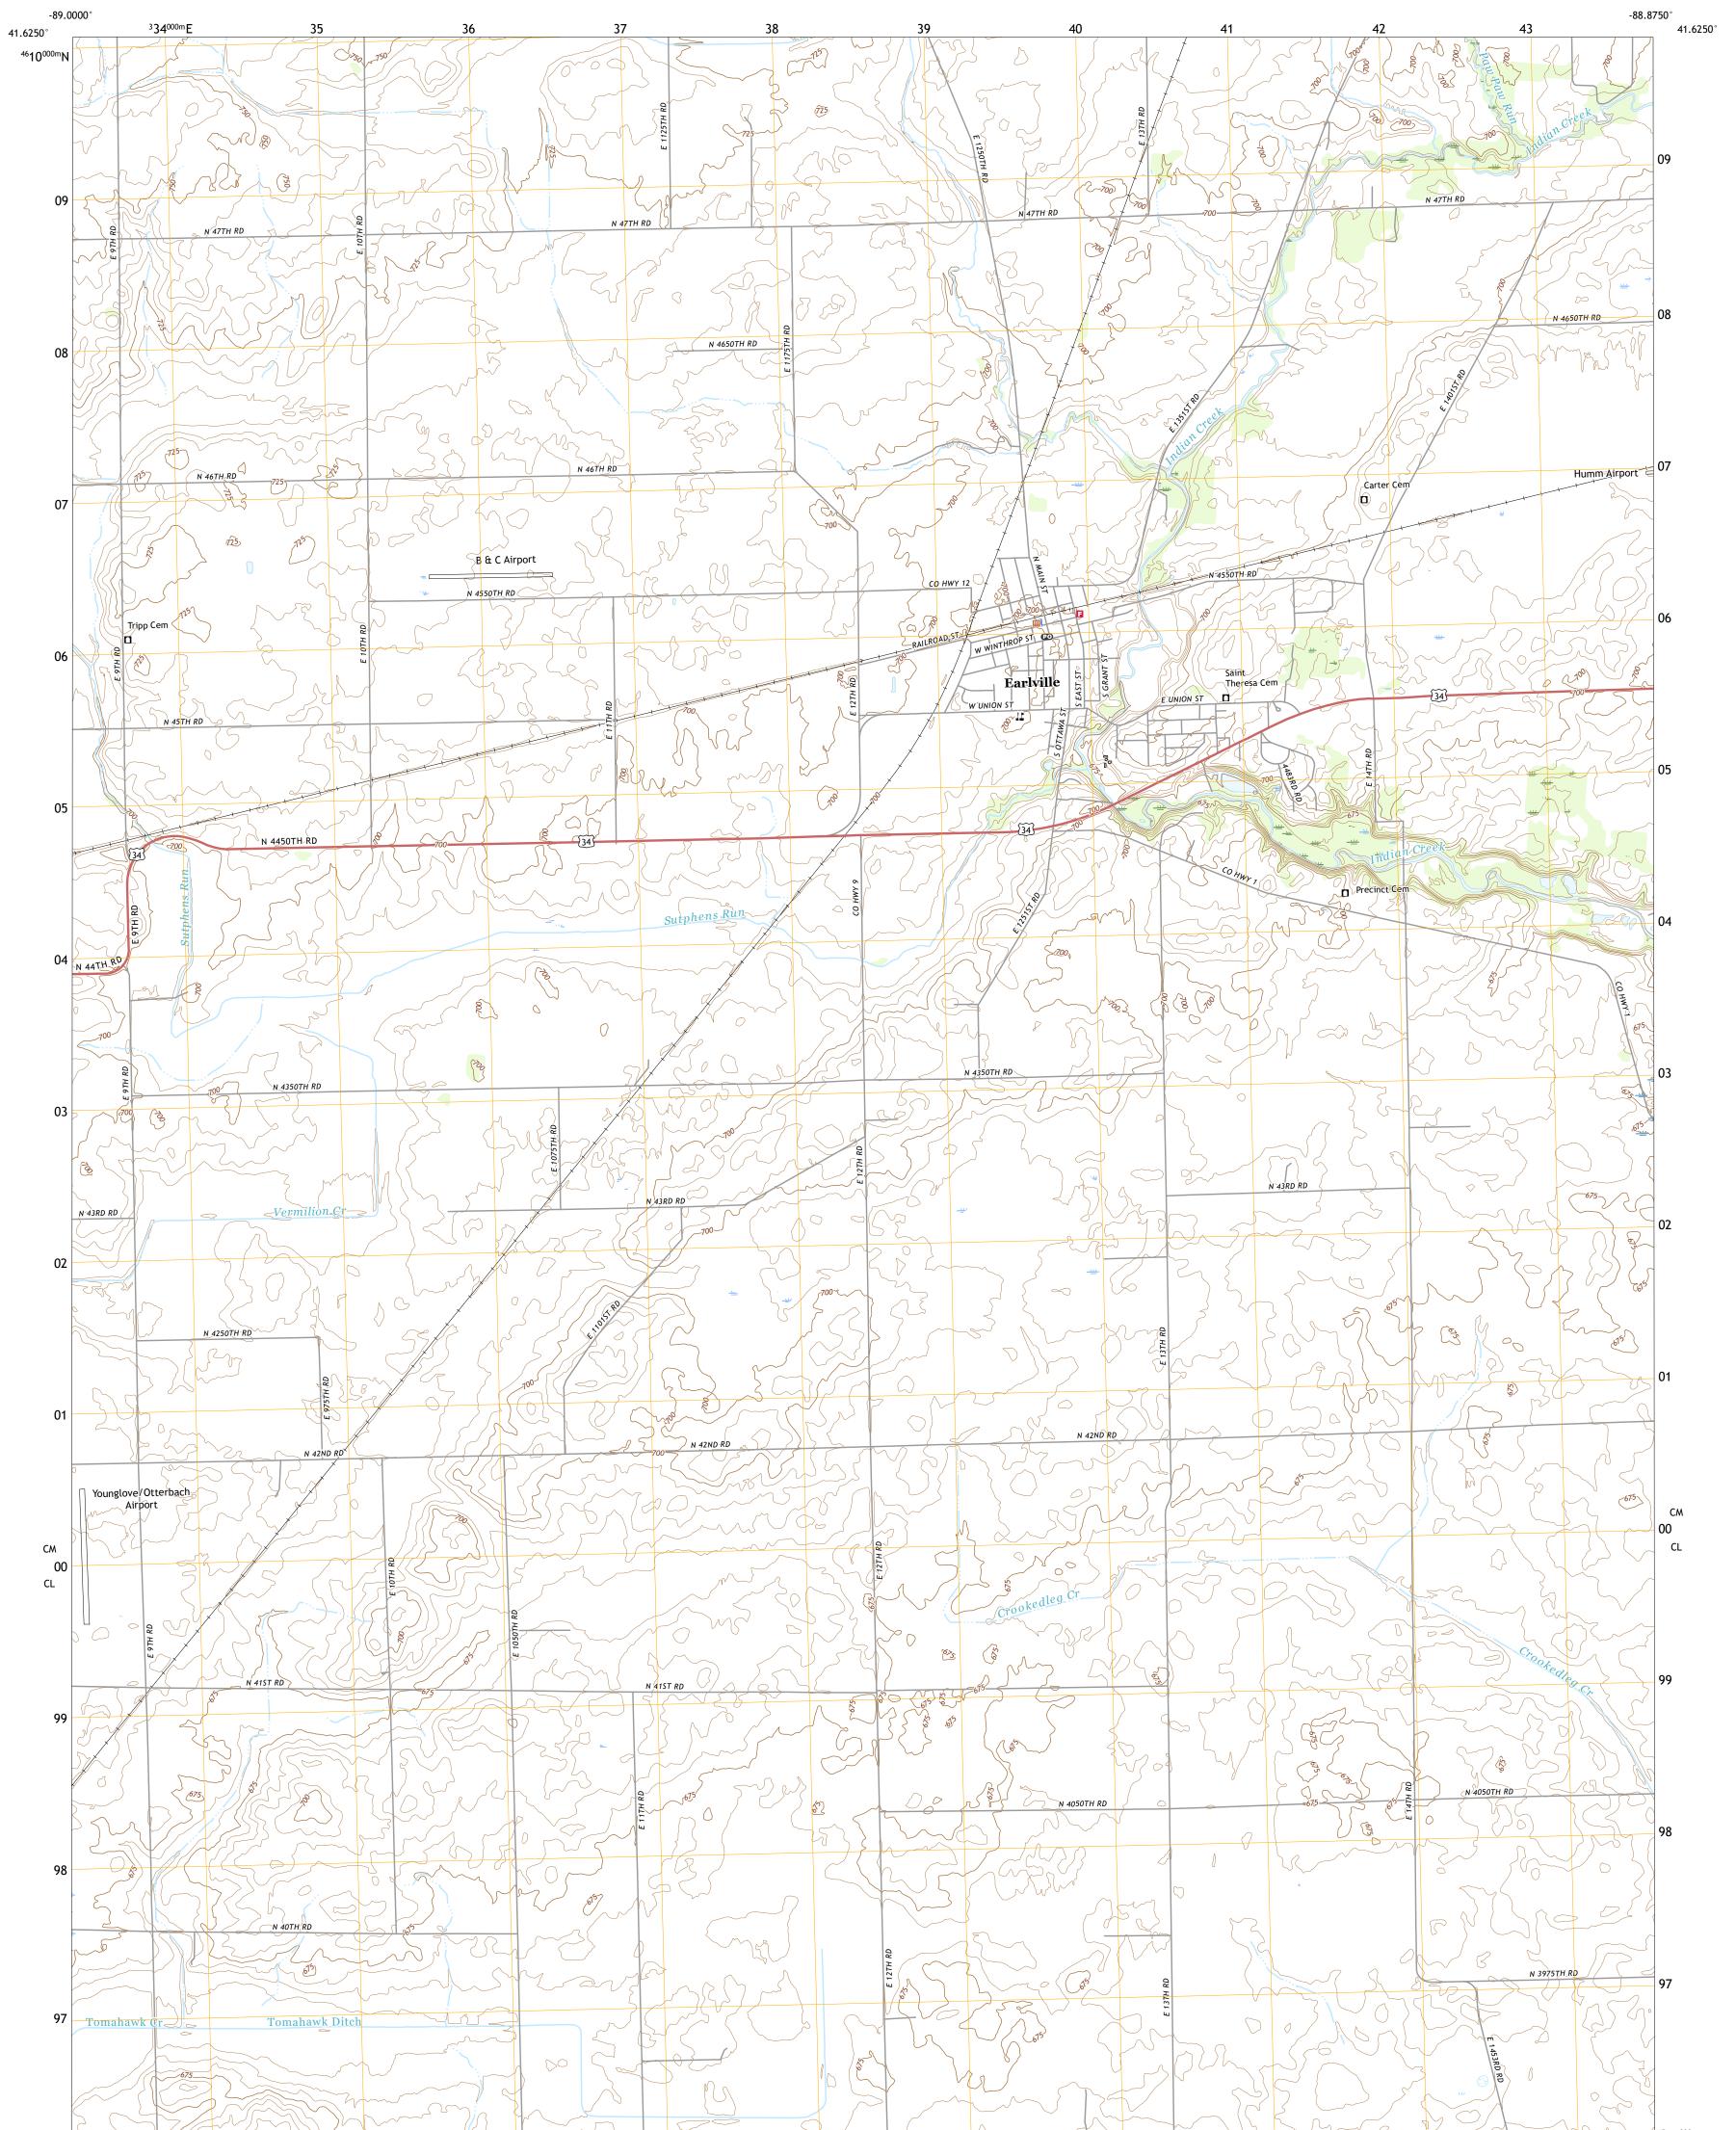

## U.S. DEPARTMENT OF THE INTERIOR U.S. GEOLOGICAL SURVEY

EARLVILLE QUADRANGLE ILLINOIS - LASALLE COUNTY 7.5-MINUTE SERIES

Produced by the United States Geological Survey North American Datum of 1983 (NAD83) World Geodetic System of 1984 (WGS84). Projection and 1 000-meter grid:Universal Transverse Mercator, Zone 16T This map is not a legal document. Boundaries may be generalized for this map scale. Private lands within government reservations may not be shown. Obtain permission before entering private lands.