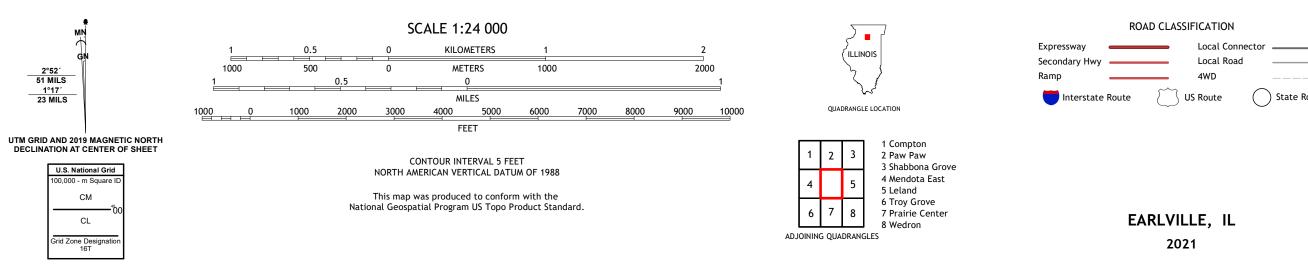

## U.S. DEPARTMENT OF THE INTERIOR U.S. GEOLOGICAL SURVEY

EARLVILLE QUADRANGLE ILLINOIS - LASALLE COUNTY 7.5-MINUTE SERIES

Produced by the United States Geological Survey North American Datum of 1983 (NAD83) World Geodetic System of 1984 (WGS84). Projection and 1 000-meter grid:Universal Transverse Mercator, Zone 16T This map is not a legal document. Boundaries may be generalized for this map scale. Private lands within government reservations may not be shown. Obtain permission before entering private lands.