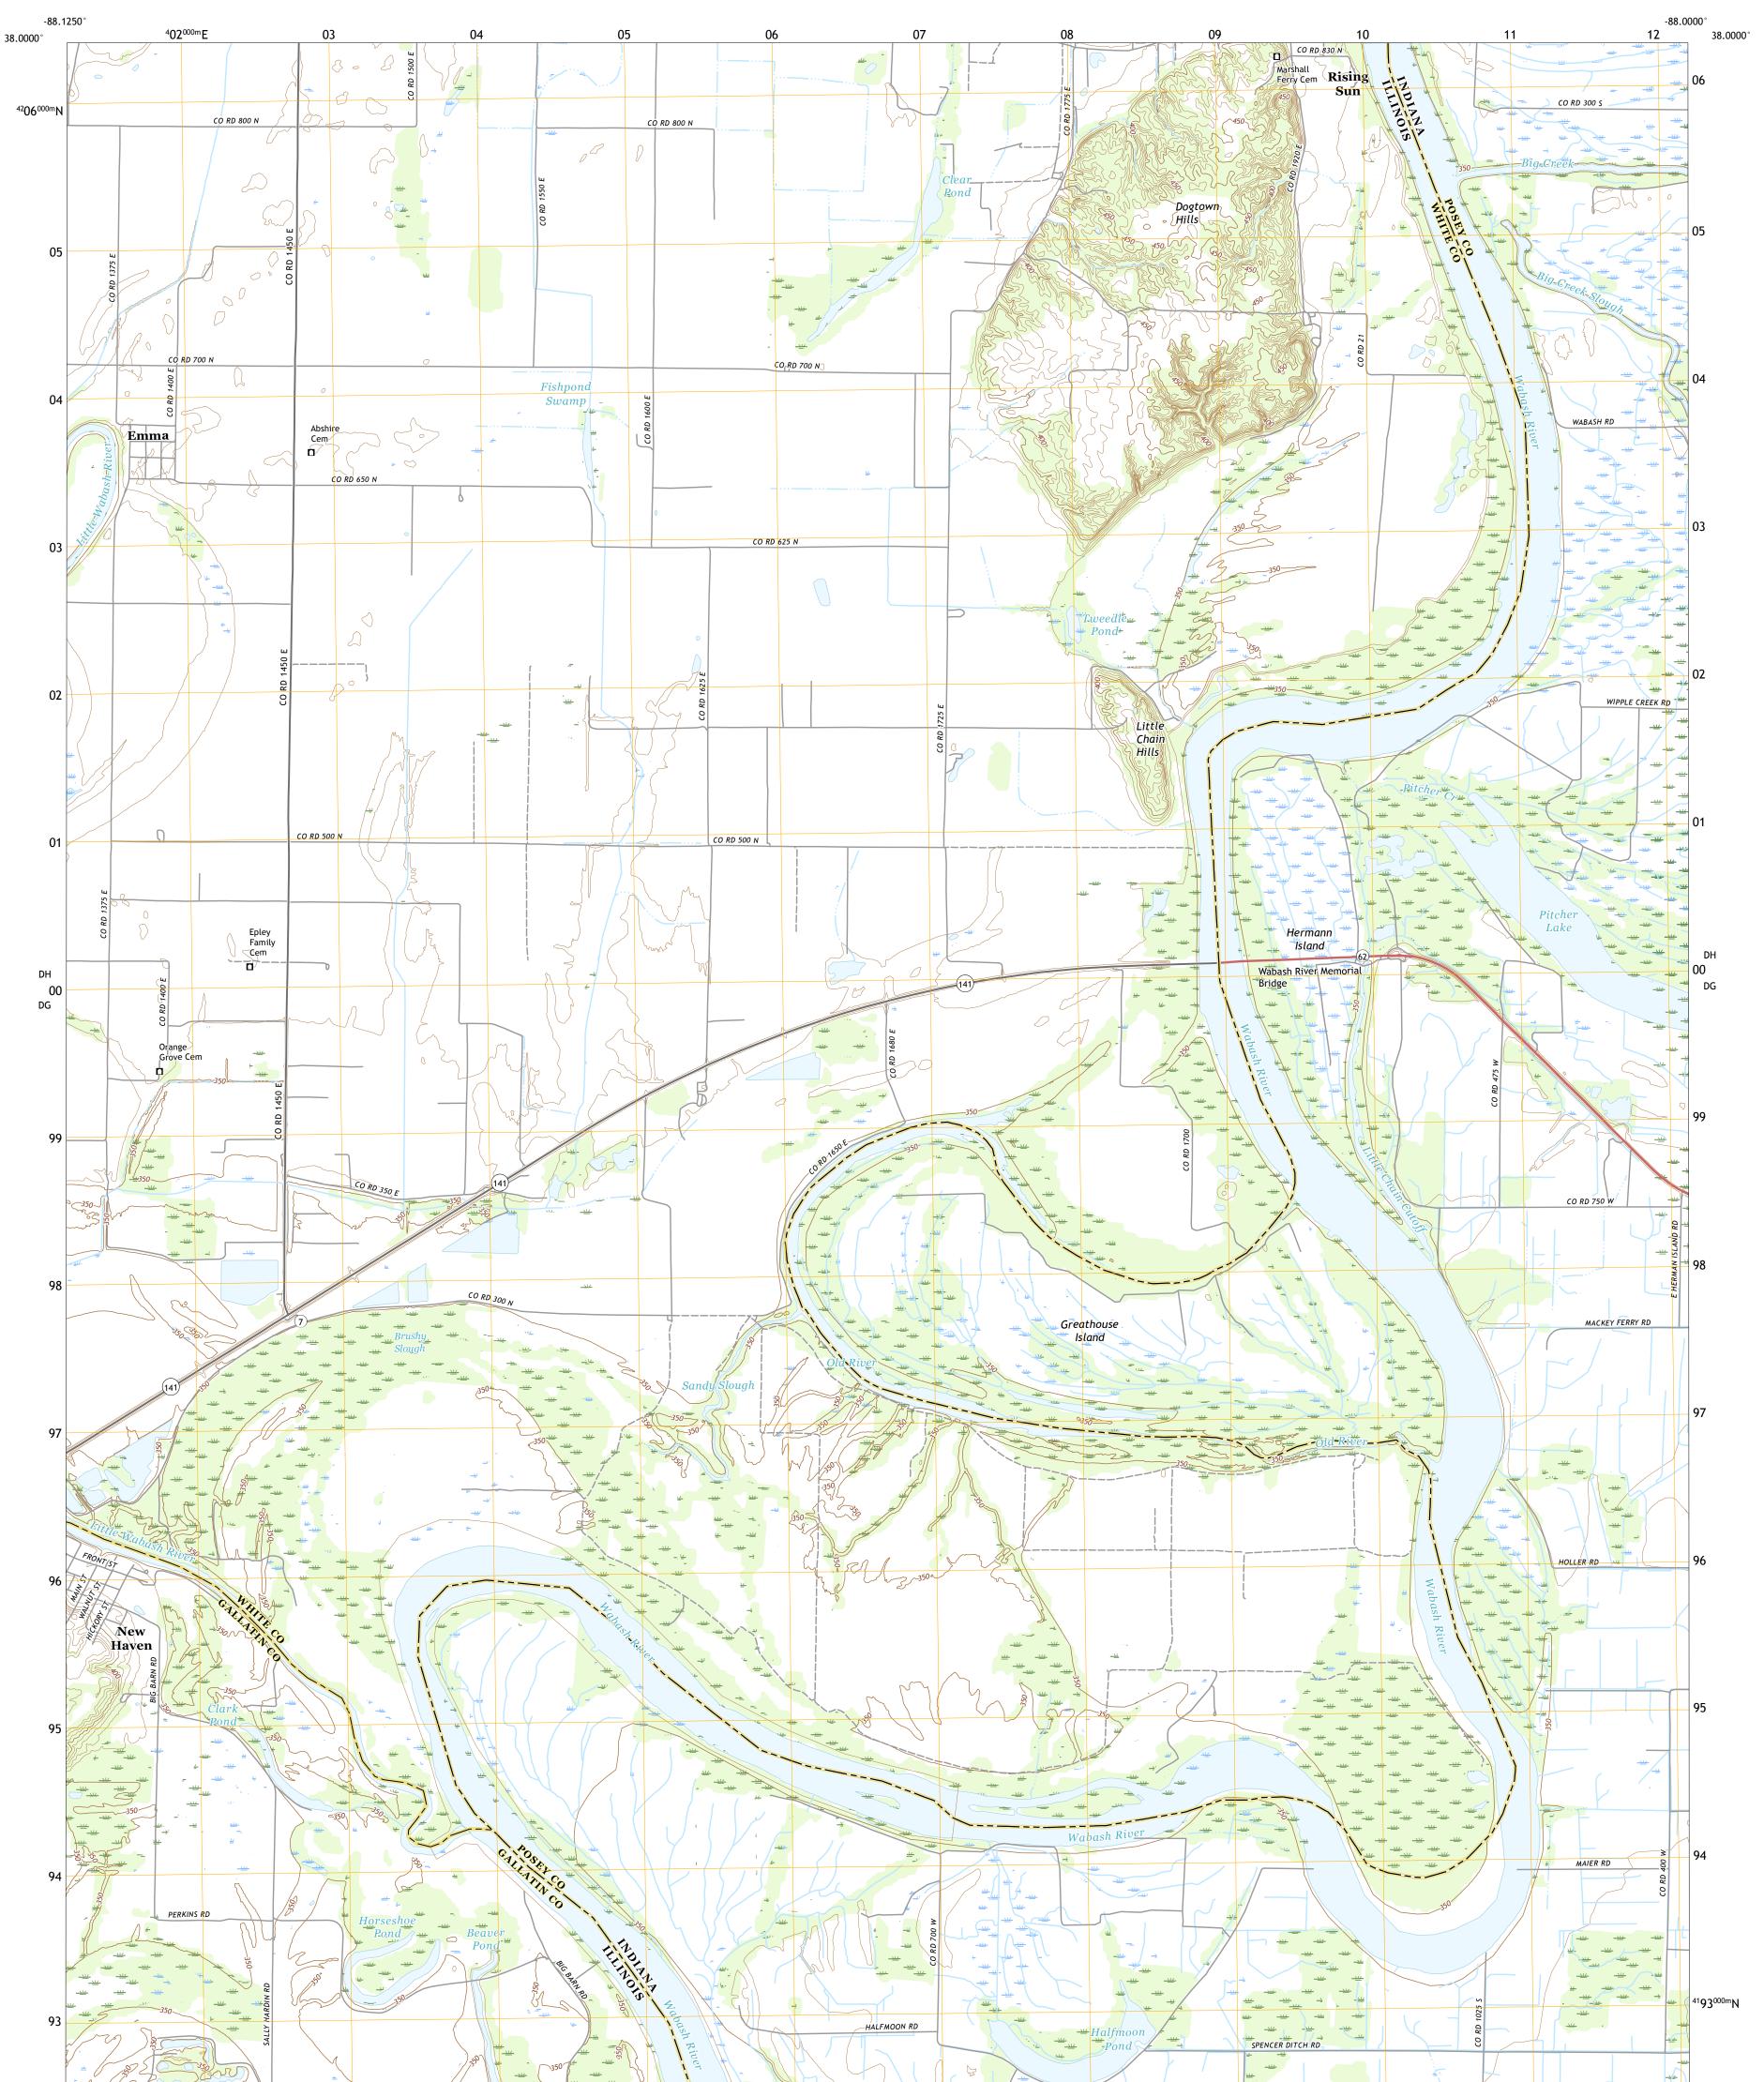

## U.S. DEPARTMENT OF THE INTERIOR U.S. GEOLOGICAL SURVEY

EMMA QUADRANGLE ILLINOIS - INDIANA 7.5-MINUTE SERIES

Produced by the United States Geological Survey North American Datum of 1983 (NAD83) World Geodetic System of 1984 (WGS84). Projection and 1 000-meter grid:Universal Transverse Mercator, Zone 165 This map is not a legal document. Boundaries may be generalized for this map scale. Private lands within government reservations may not be shown. Obtain permission before entering private lands.

Imagery......NAIP, July 2015 - July 2016 Roads.......GNIS, 1979 - 2016 Names......GNIS, 1979 - 2016 Hydrography......GNIS, 1979 - 2016 Hydrography Dataset, 2006 - 2017 Contours.....National Hydrography Dataset, 2006 - 2017 Boundaries.....Multiple sources; see metadata file 2014 - 2016 Public Land Survey System......BLM, 2015 - 2017 Wetlands.....FWS National Wetlands Inventory 1983 - 2005