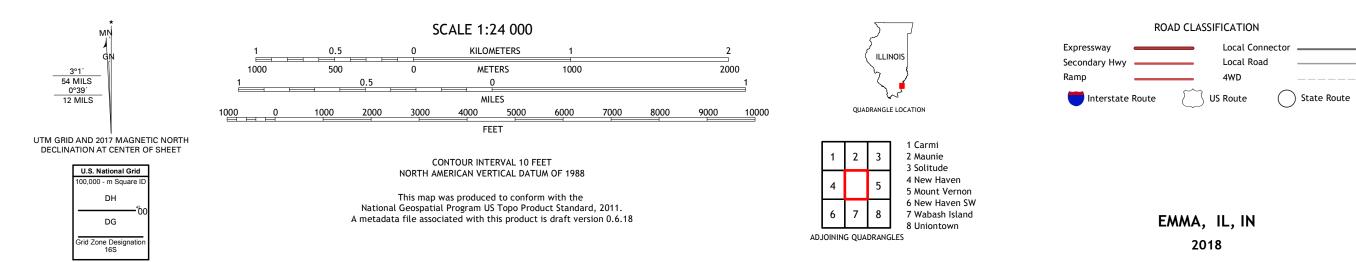

## U.S. DEPARTMENT OF THE INTERIOR U.S. GEOLOGICAL SURVEY

EMMA QUADRANGLE ILLINOIS - INDIANA 7.5-MINUTE SERIES

Produced by the United States Geological Survey North American Datum of 1983 (NAD83) World Geodetic System of 1984 (WGS84). Projection and 1 000-meter grid:Universal Transverse Mercator, Zone 165 This map is not a legal document. Boundaries may be generalized for this map scale. Private lands within government reservations may not be shown. Obtain permission before entering private lands.

Imagery......NAIP, July 2015 - July 2016 Roads.......GNIS, 1979 - 2016 Names......GNIS, 1979 - 2016 Hydrography......GNIS, 1979 - 2016 Hydrography Dataset, 2006 - 2017 Contours.....National Hydrography Dataset, 2006 - 2017 Boundaries.....Multiple sources; see metadata file 2014 - 2016 Public Land Survey System......BLM, 2015 - 2017 Wetlands.....FWS National Wetlands Inventory 1983 - 2005