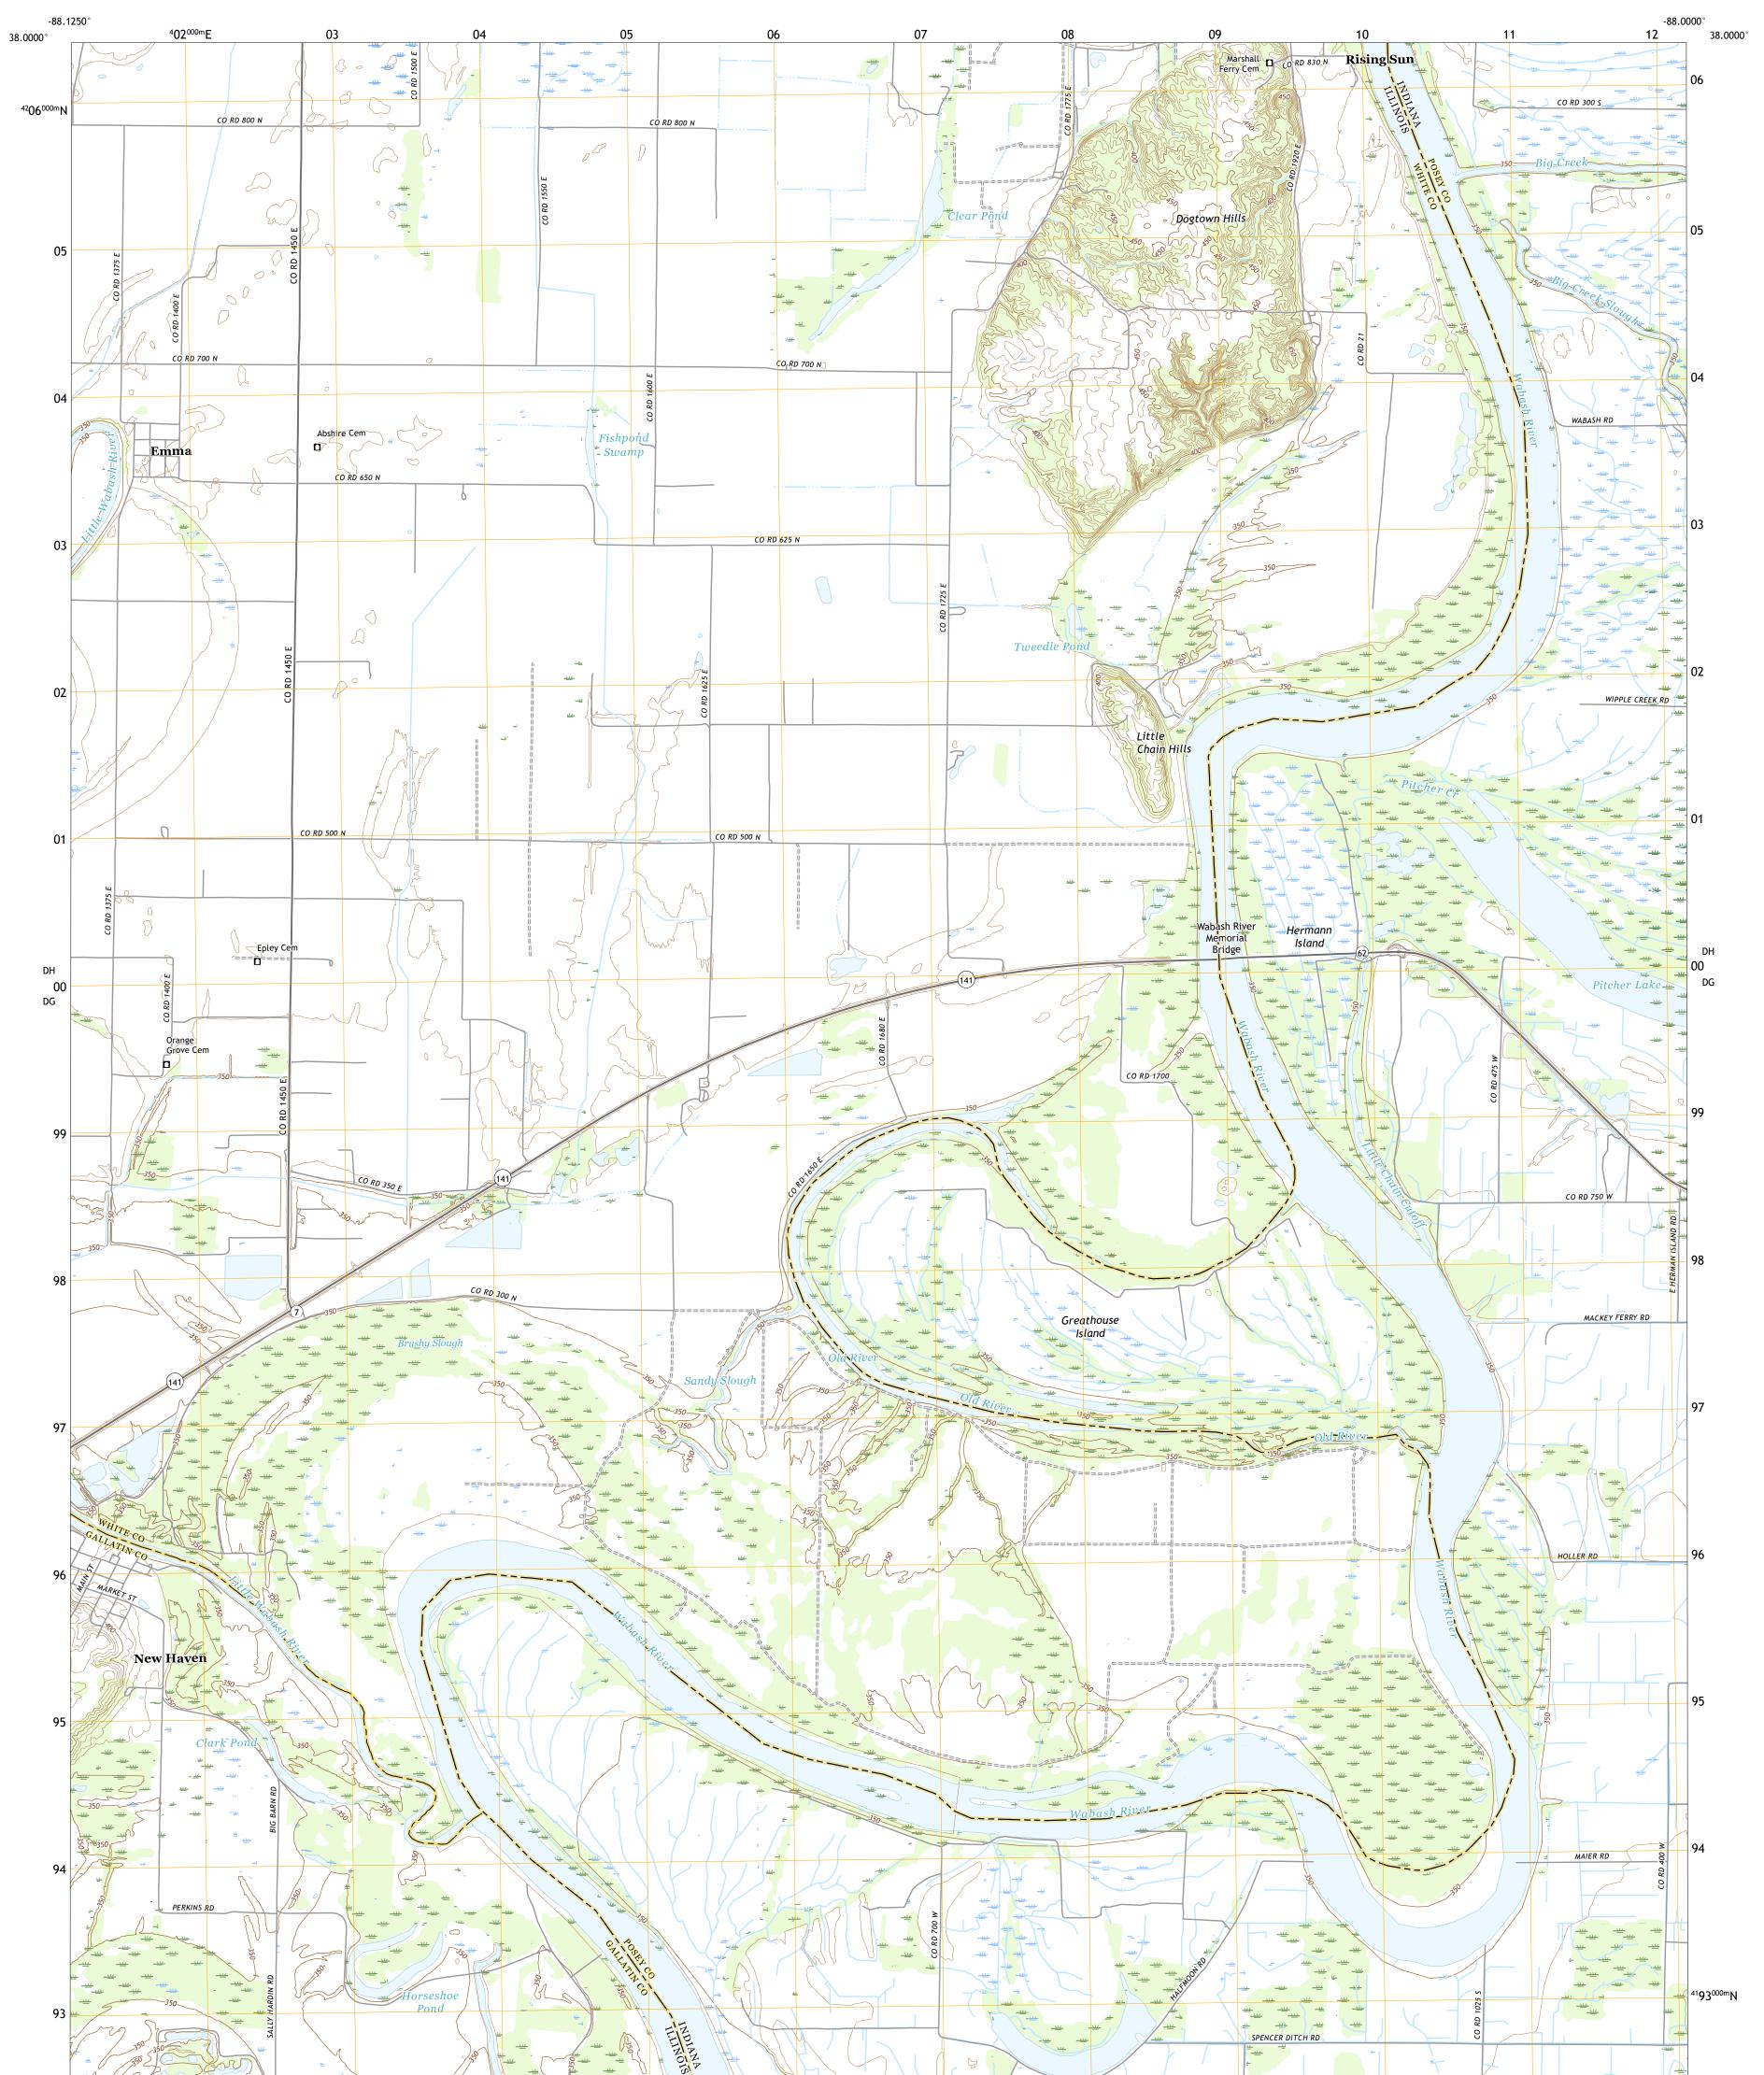

## U.S. DEPARTMENT OF THE INTERIOR U.S. GEOLOGICAL SURVEY

EMMA QUADRANGLE ILLINOIS - INDIANA 7.5-MINUTE SERIES

Produced by the United States Geological Survey North American Datum of 1983 (NAD83) World Geodetic System of 1984 (WGS84). Projection and 1 000-meter grid:Universal Transverse Mercator, Zone 16S This map is not a legal document. Boundaries may be generalized for this map scale. Private lands within government reservations may not be shown. Obtain permission before entering private lands.