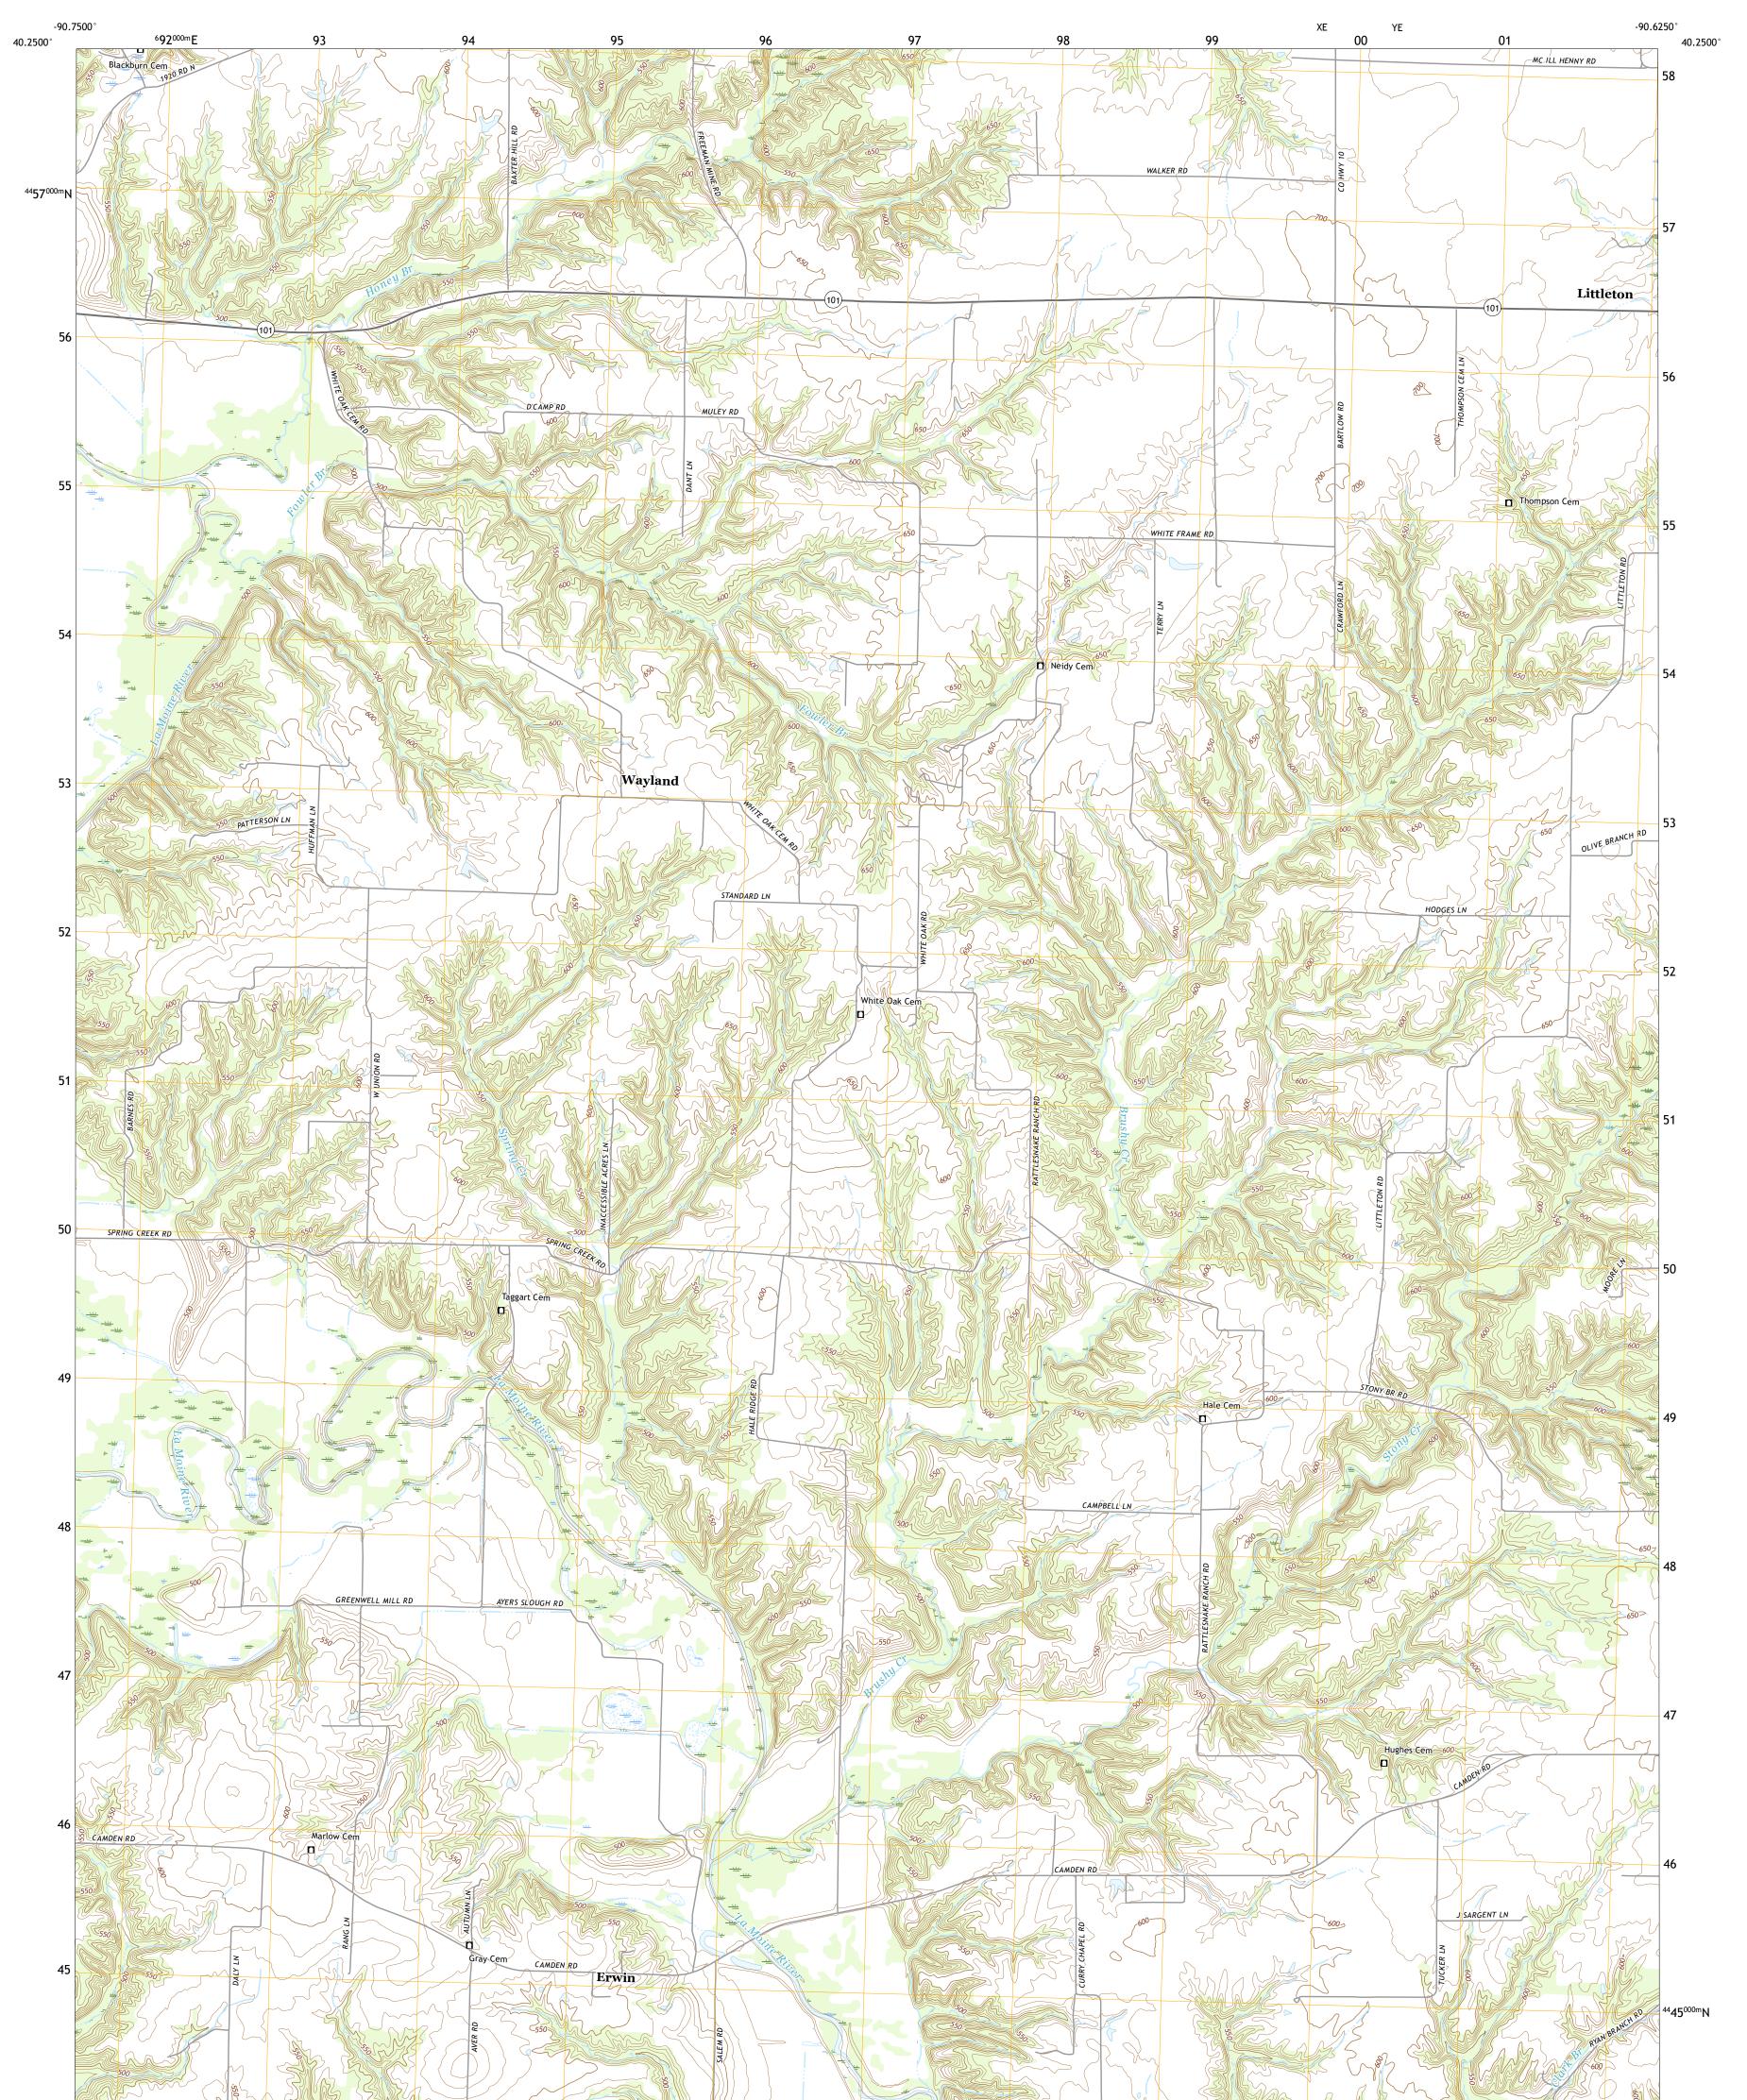

ERWIN QUADRANGLE ILLINOIS - SCHUYLER COUNTY 7.5-MINUTE SERIES

Produced by the United States Geological Survey North American Datum of 1983 (NAD83) World Geodetic System of 1984 (WGS84). Projection and 1 000-meter grid:Universal Transverse Mercator, Zone 15T This map is not a legal document. Boundaries may be generalized for this map scale. Private lands within government reservations may not be shown. Obtain permission before entering private lands.

Imagery......NAIP, July 2019 - July 2019 Roads......GNIS, 1980 - 2020 Hydrography......GNIS, 1980 - 2020 Hydrography......National Hydrography Dataset, 2006 - 2019 Contours.....National Elevation Dataset, 2019 Boundaries.....Multiple sources; see metadata file 2018 - 2019 Public Land Survey System.....BLM, 2020 Wetlands......BLM, 2020