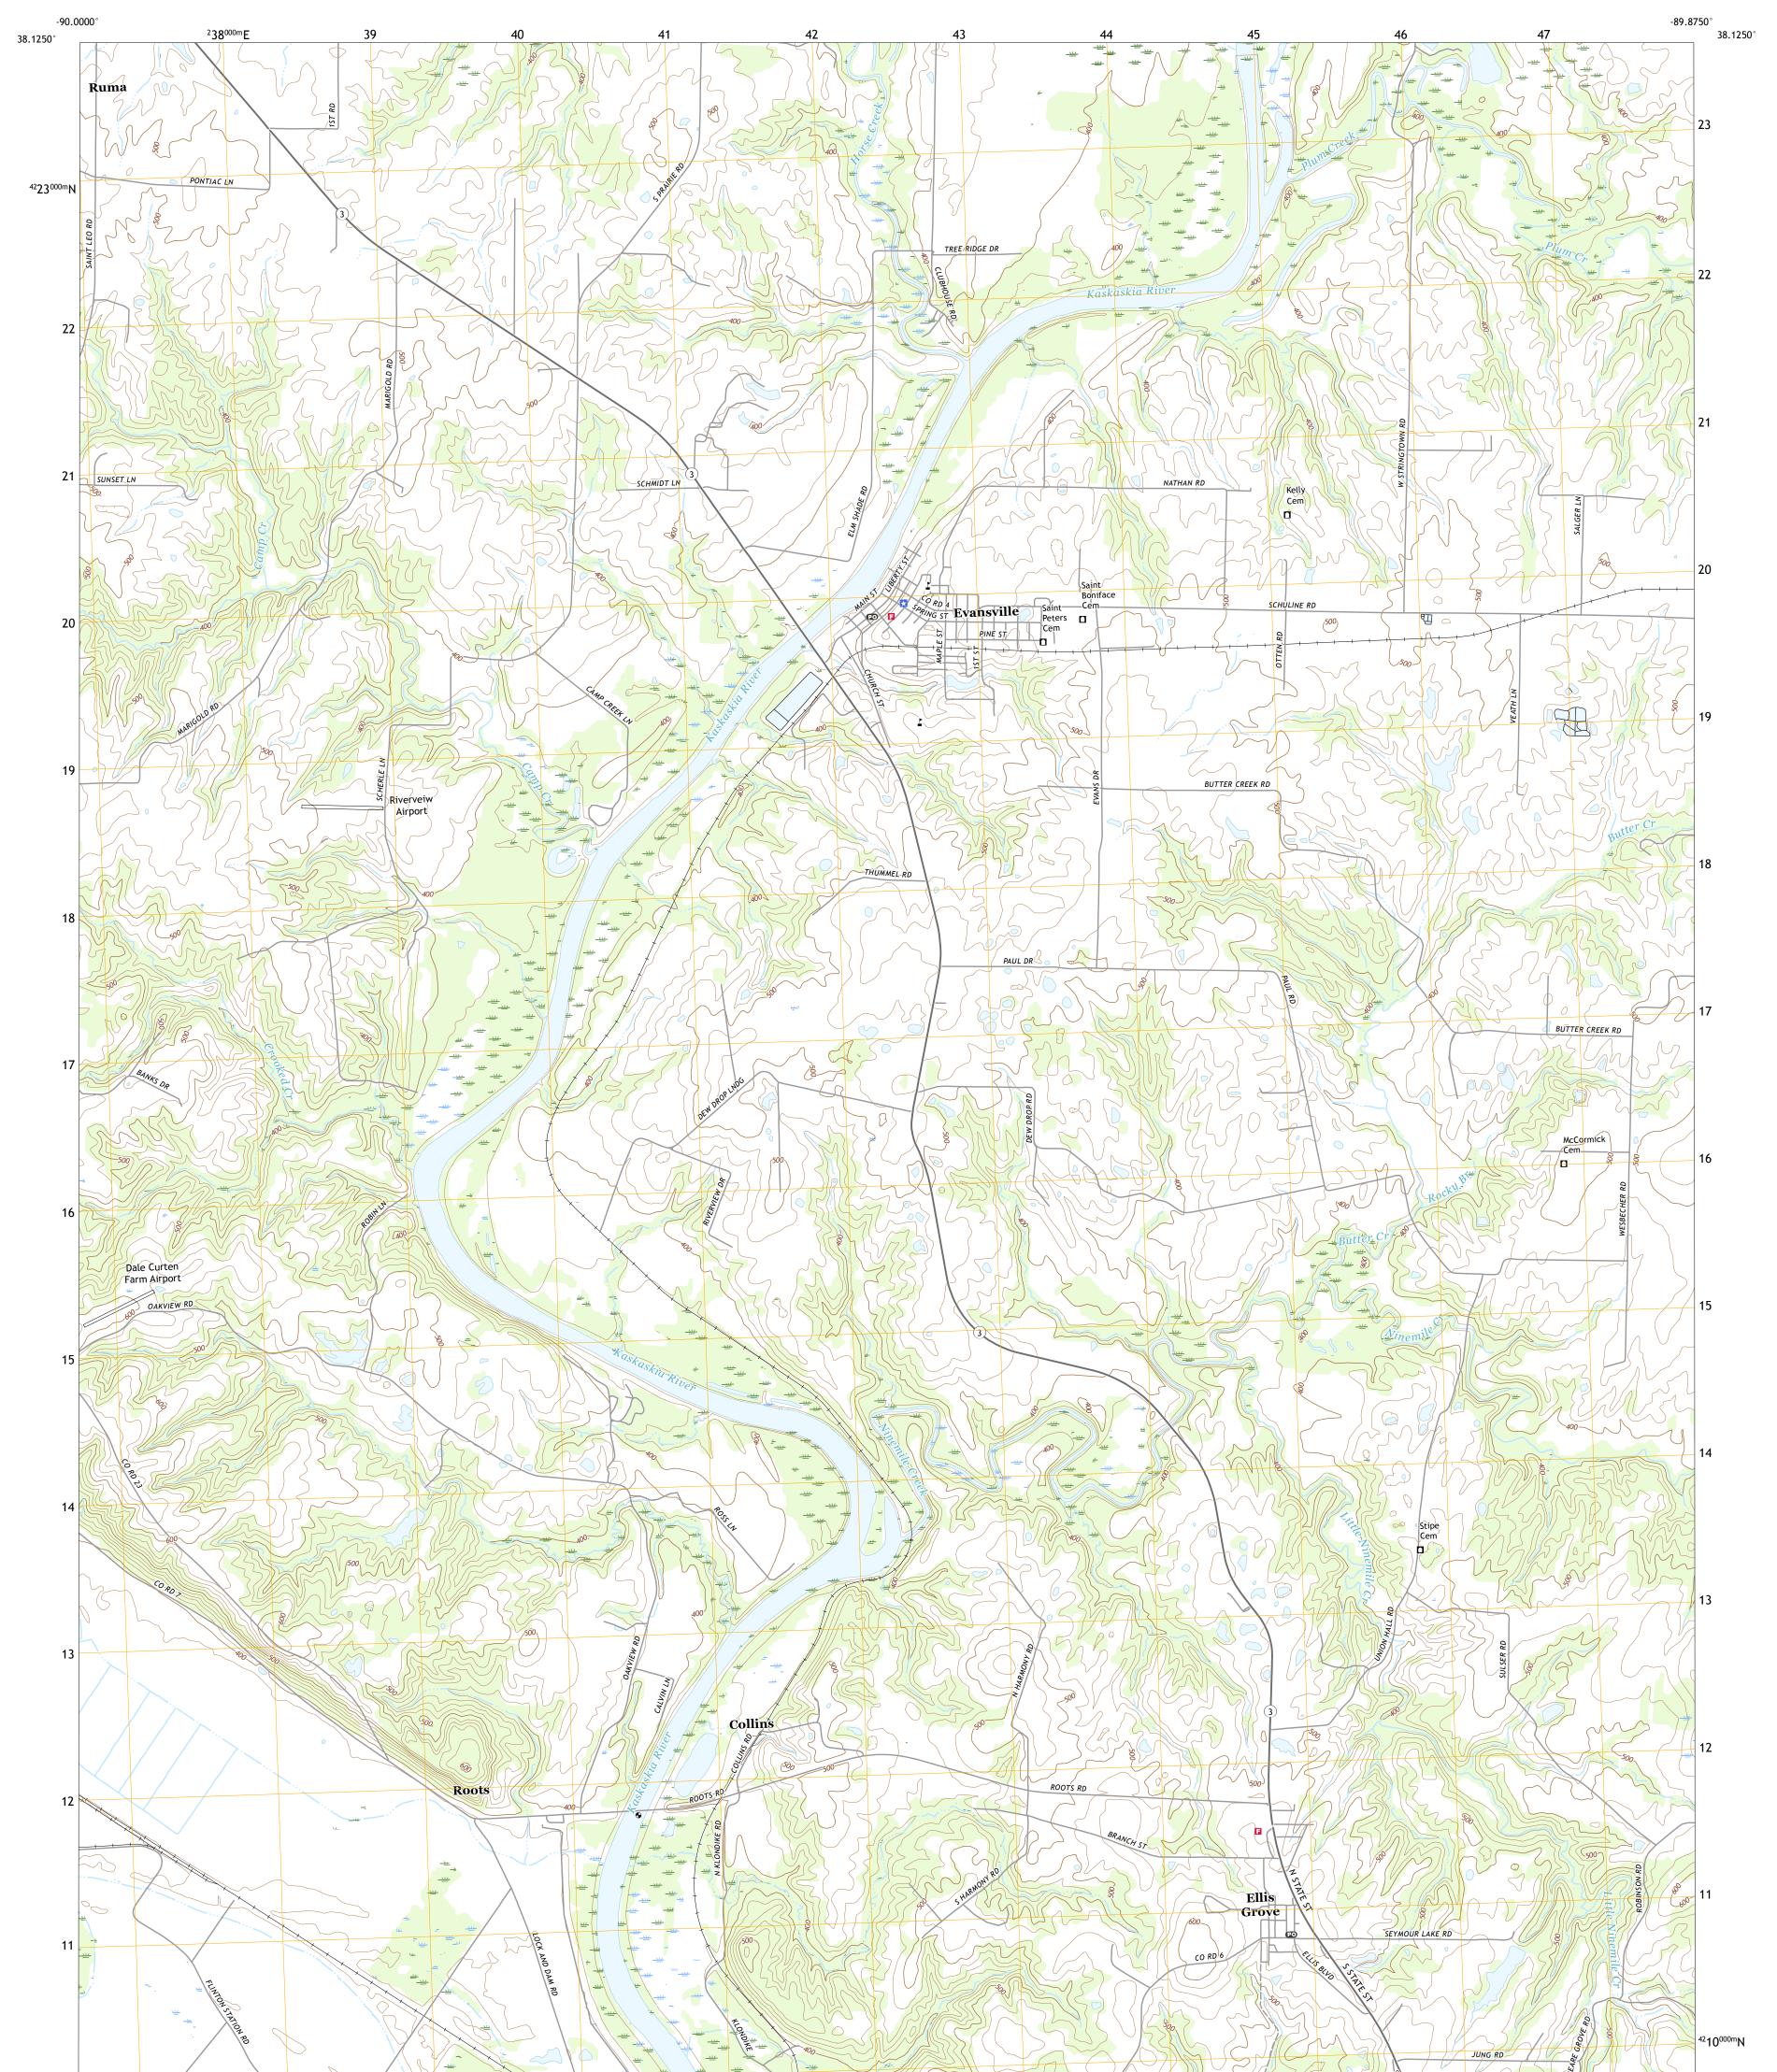

## U.S. DEPARTMENT OF THE INTERIOR U.S. GEOLOGICAL SURVEY

EVANSVILLE QUADRANGLE ILLINOIS - RANDOLPH COUNTY 7.5-MINUTE SERIES

Produced by the United States Geological Survey North American Datum of 1983 (NAD83) World Geodetic System of 1984 (WGS84). Projection and 1 000-meter grid:Universal Transverse Mercator, Zone 15S\16S This map is not a legal document. Boundaries may be generalized for this map scale. Private lands within government reservations may not be shown. Obtain permission before entering private lands.

Imagery......NAIP, August 2015 - October 2015 Roads......U.S. Census Bureau, 2017 Names......GNIS, 1980 - 2017 Hydrography......GNIS, 1980 - 2017 Contours.....National Hydrography Dataset, 2003 Contours.....National Elevation Dataset, 2007 - 2008 Boundaries.....Multiple sources; see metadata file 2014 - 2016 Public Land Survey System......BLM, 2017 Wetlands......BLM, 2017