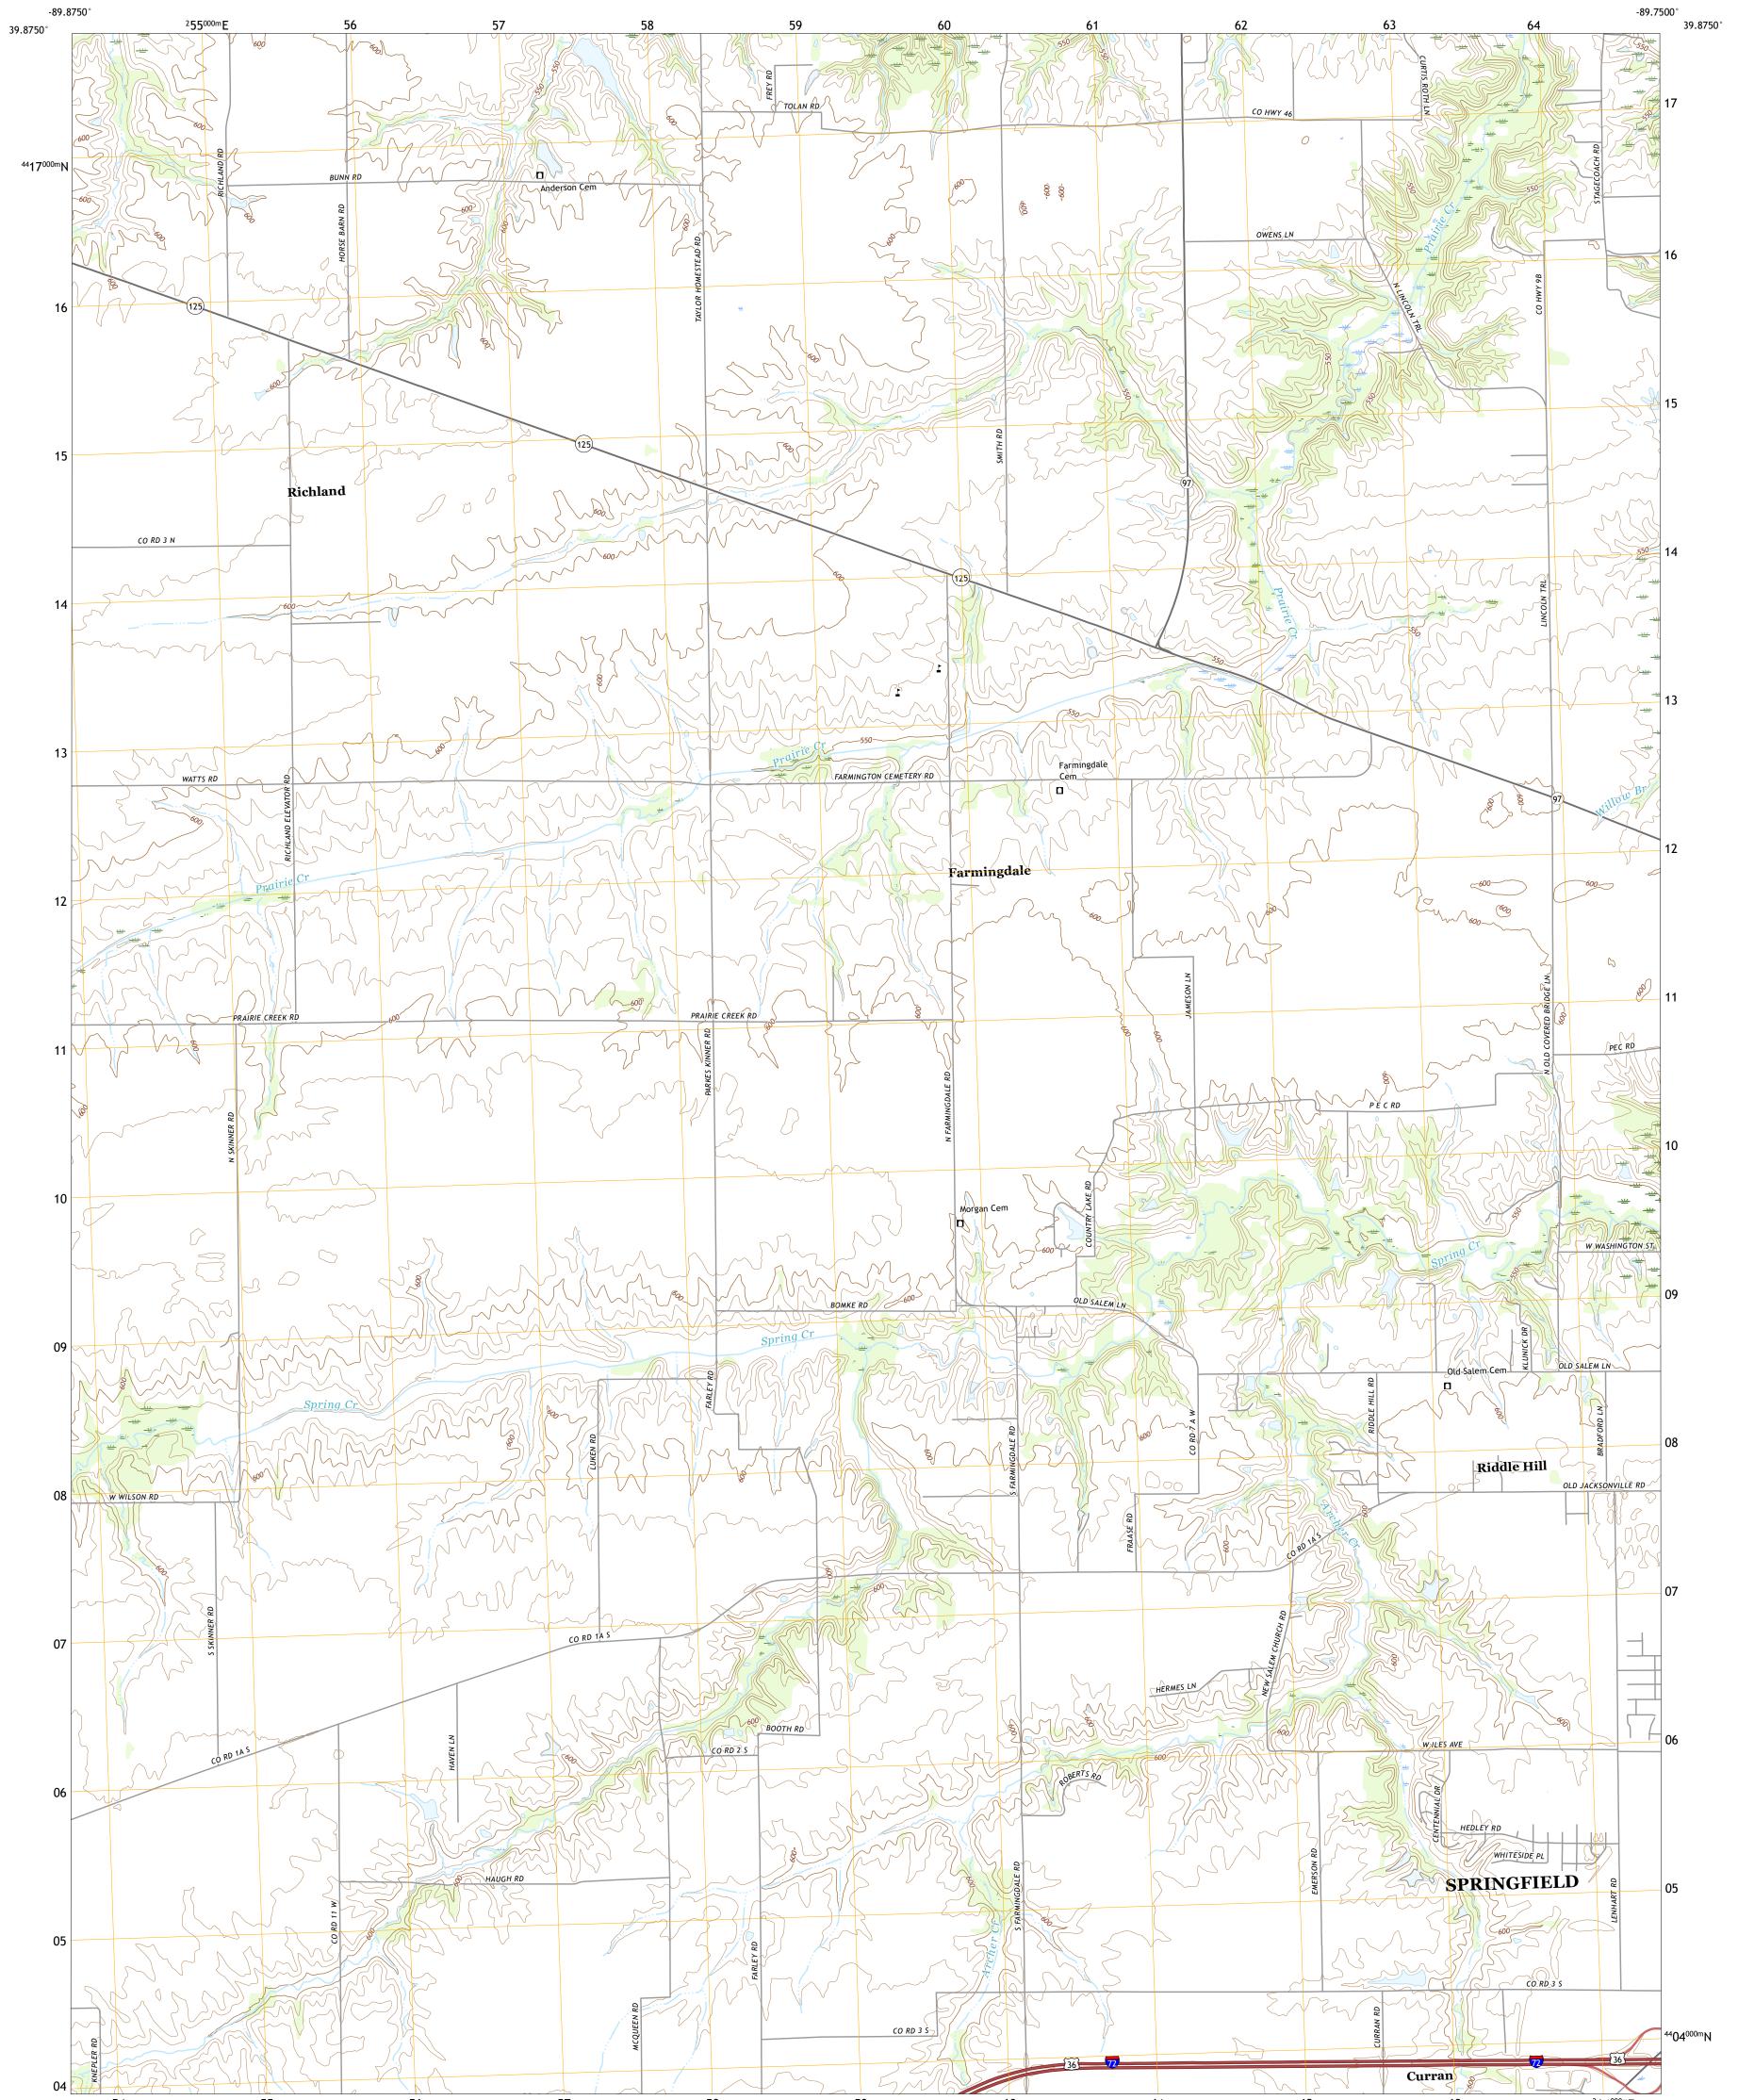

## U.S. DEPARTMENT OF THE INTERIOR U.S. GEOLOGICAL SURVEY

FARMINGDALE QUADRANGLE ILLINOIS - SANGAMON COUNTY 7.5-MINUTE SERIES

Produced by the United States Geological Survey North American Datum of 1983 (NAD83) World Geodetic System of 1984 (WGS84). Projection and 1 000-meter grid:Universal Transverse Mercator, Zone 16S This map is not a legal document. Boundaries may be generalized for this map scale. Private lands within government reservations may not be shown. Obtain permission before entering private lands.

Imagery......NAIP, July 2019 - July 2019 Roads......GNIS, 1980 - 2020 Hydrography......GNIS, 1980 - 2020 Hydrography......National Hydrography Dataset, 2004 - 2018 Contours.....National Elevation Dataset, 2019 Boundaries.....Multiple sources; see metadata file 2018 - 2019 Public Land Survey System.....BLM, 2020 Wetlands......BLM, 2020