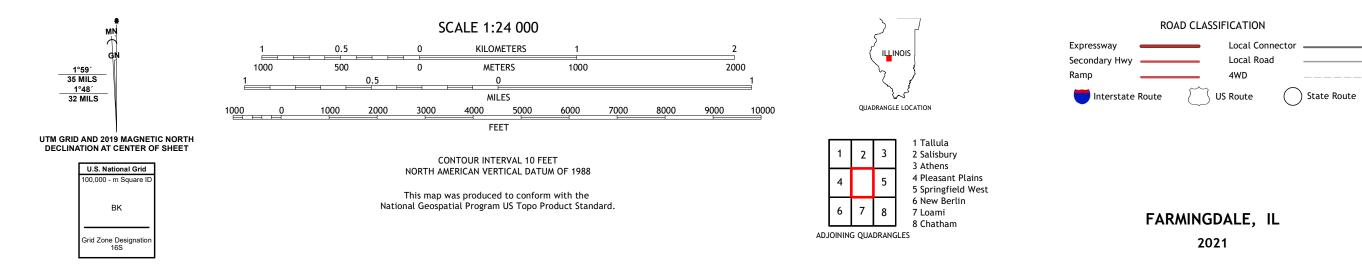

## U.S. DEPARTMENT OF THE INTERIOR U.S. GEOLOGICAL SURVEY

FARMINGDALE QUADRANGLE ILLINOIS - SANGAMON COUNTY 7.5-MINUTE SERIES

Produced by the United States Geological Survey North American Datum of 1983 (NAD83) World Geodetic System of 1984 (WGS84). Projection and 1 000-meter grid:Universal Transverse Mercator, Zone 16S This map is not a legal document. Boundaries may be generalized for this map scale. Private lands within government reservations may not be shown. Obtain permission before entering private lands.