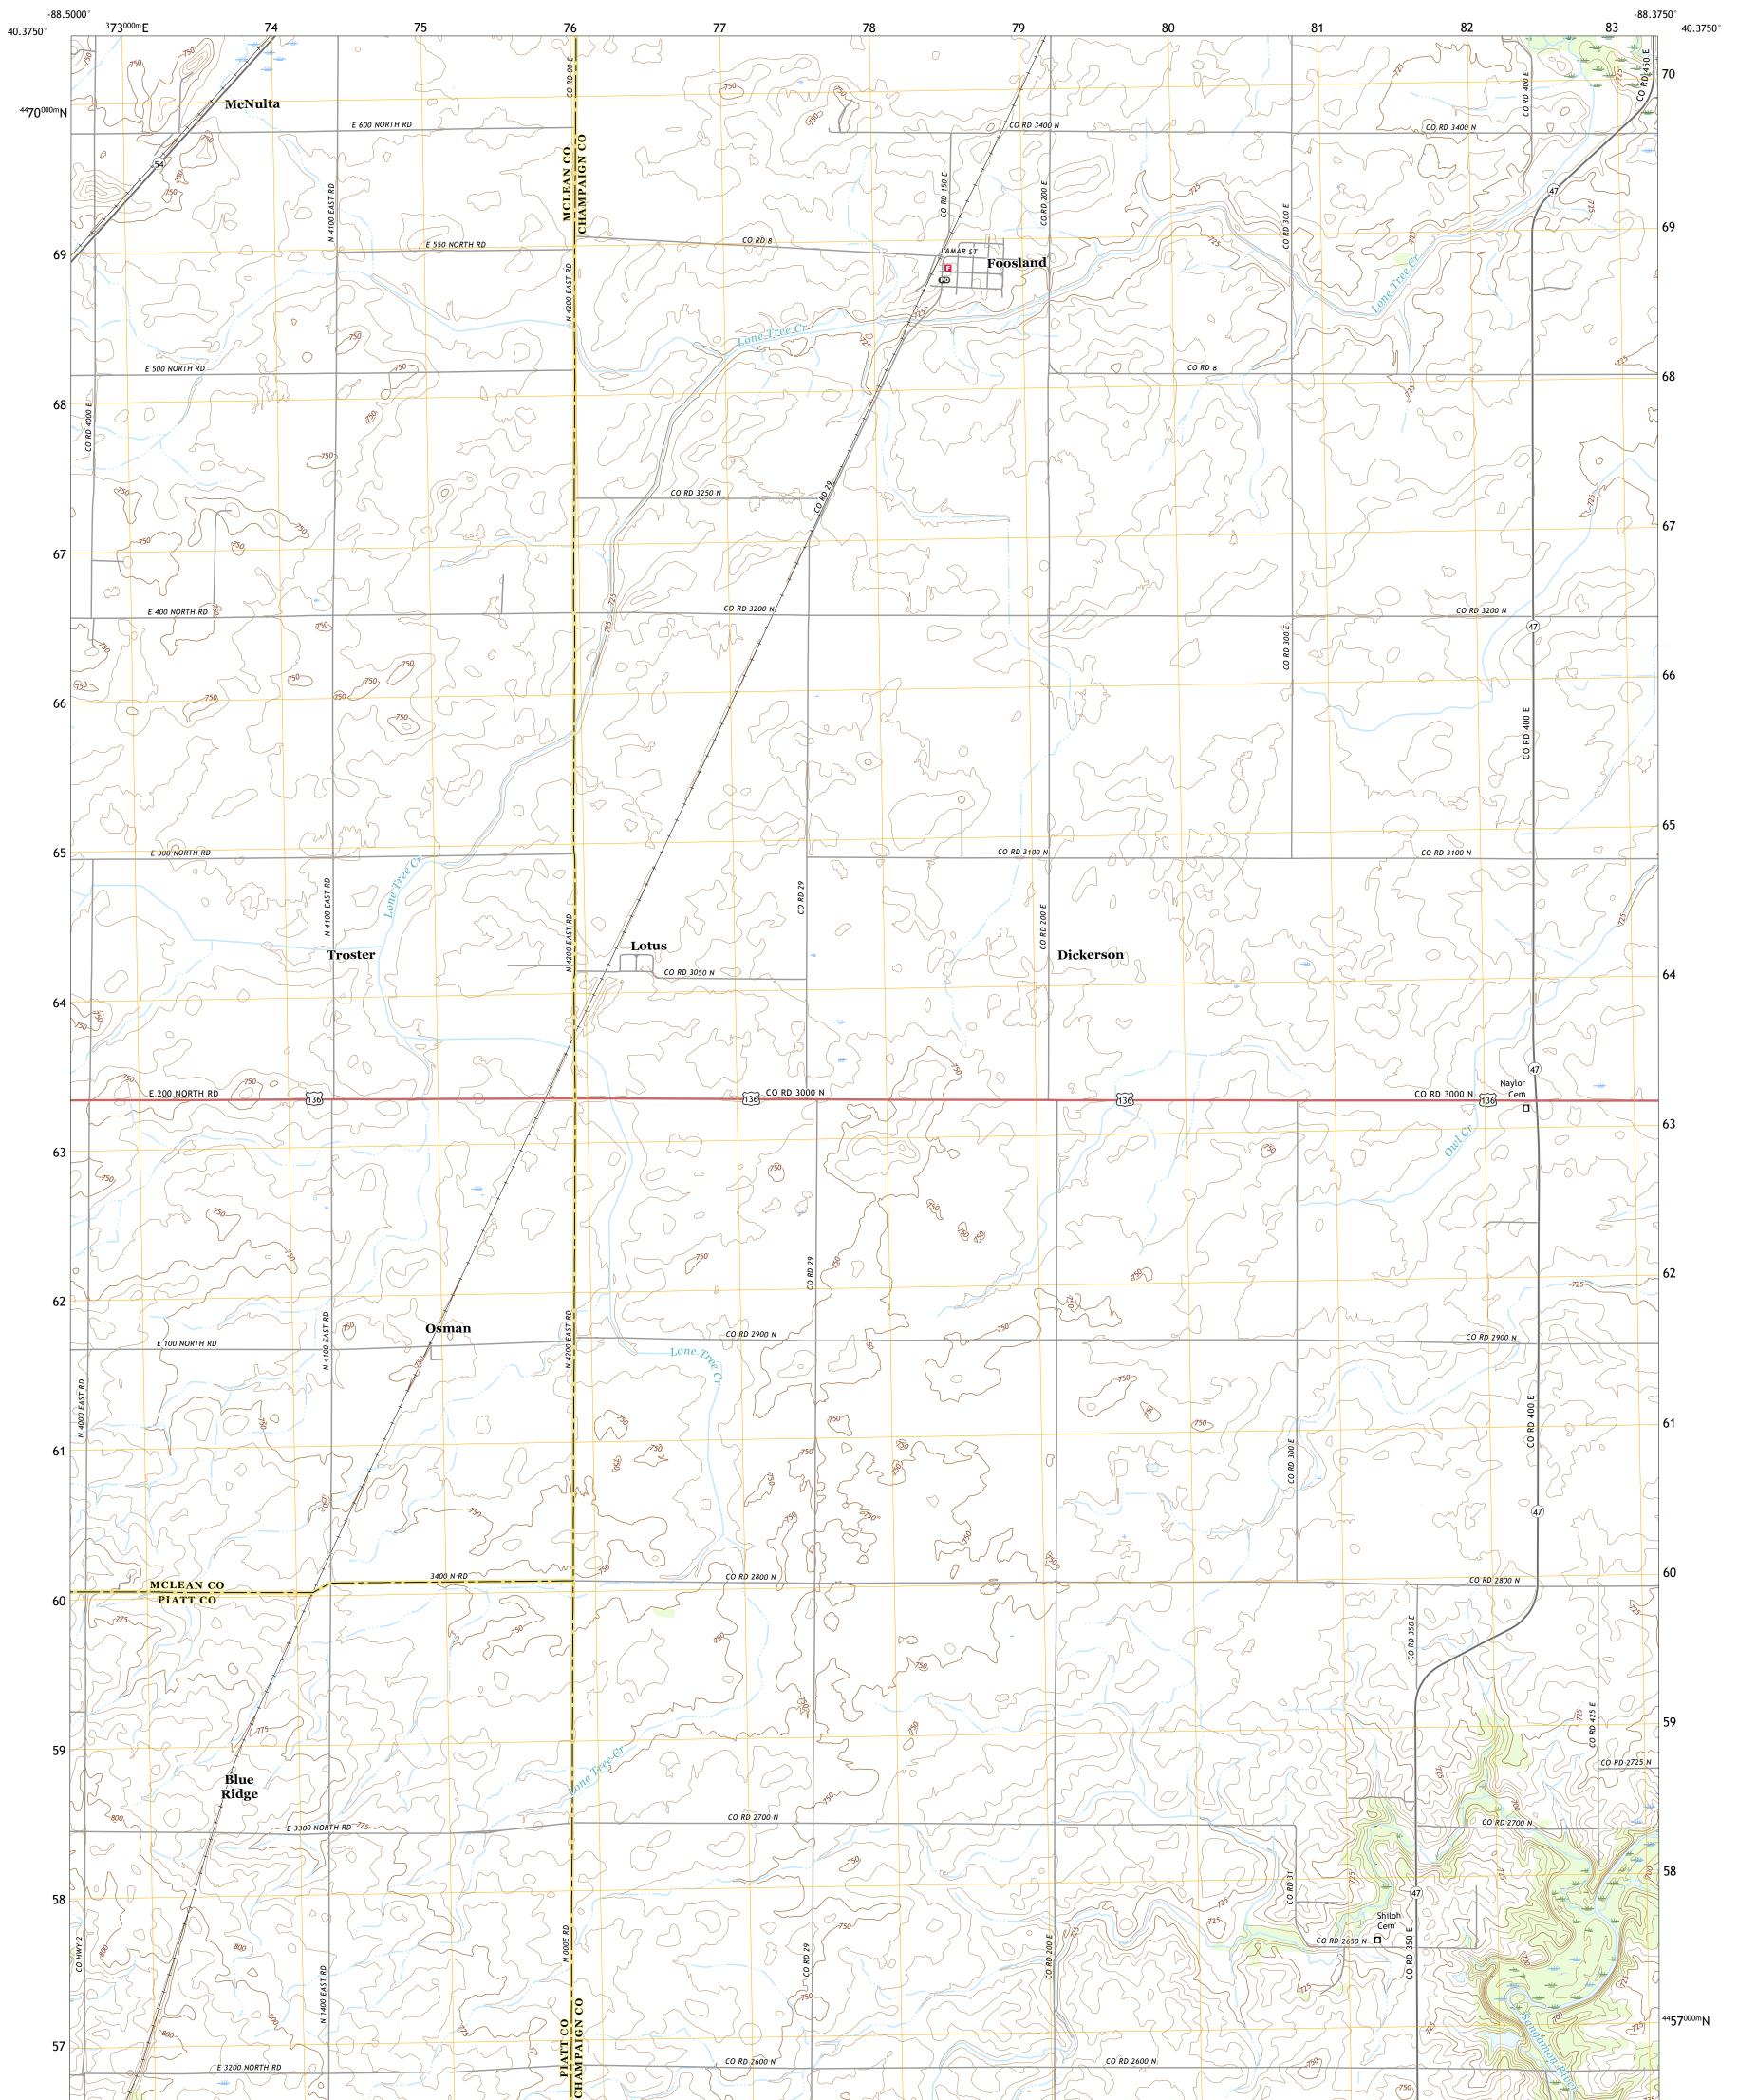

## U.S. DEPARTMENT OF THE INTERIOR U.S. GEOLOGICAL SURVEY

FOOSLAND QUADRANGLE ILLINOIS 7.5-MINUTE SERIES

Produced by the United States Geological Survey North American Datum of 1983 (NAD83) World Geodetic System of 1984 (WGS84). Projection and 1 000-meter grid:Universal Transverse Mercator, Zone 16T This map is not a legal document. Boundaries may be generalized for this map scale. Private lands within government reservations may not be shown. Obtain permission before entering private lands.

Imagery......NAIP, July 2015 - October 2015Roads......U.S.CensusNames......GNIS, 1980 - 2017Hydrography......National Hydrography Dataset, 2004 - 2011Contours.....National Elevation Dataset, 2015 - 2017Boundaries.....Multiple sources; see metadata file 2014 - 2016Public Land Survey System......BLM, 2017Wetlands.....FWS National Wetlands Inventory 1983 - 1984

## NSN. 7 6 4 3 0 1 6 3 6 5 2 6 8 NGA REF NO. US GS X 2 4 K 1 5 7 2 8