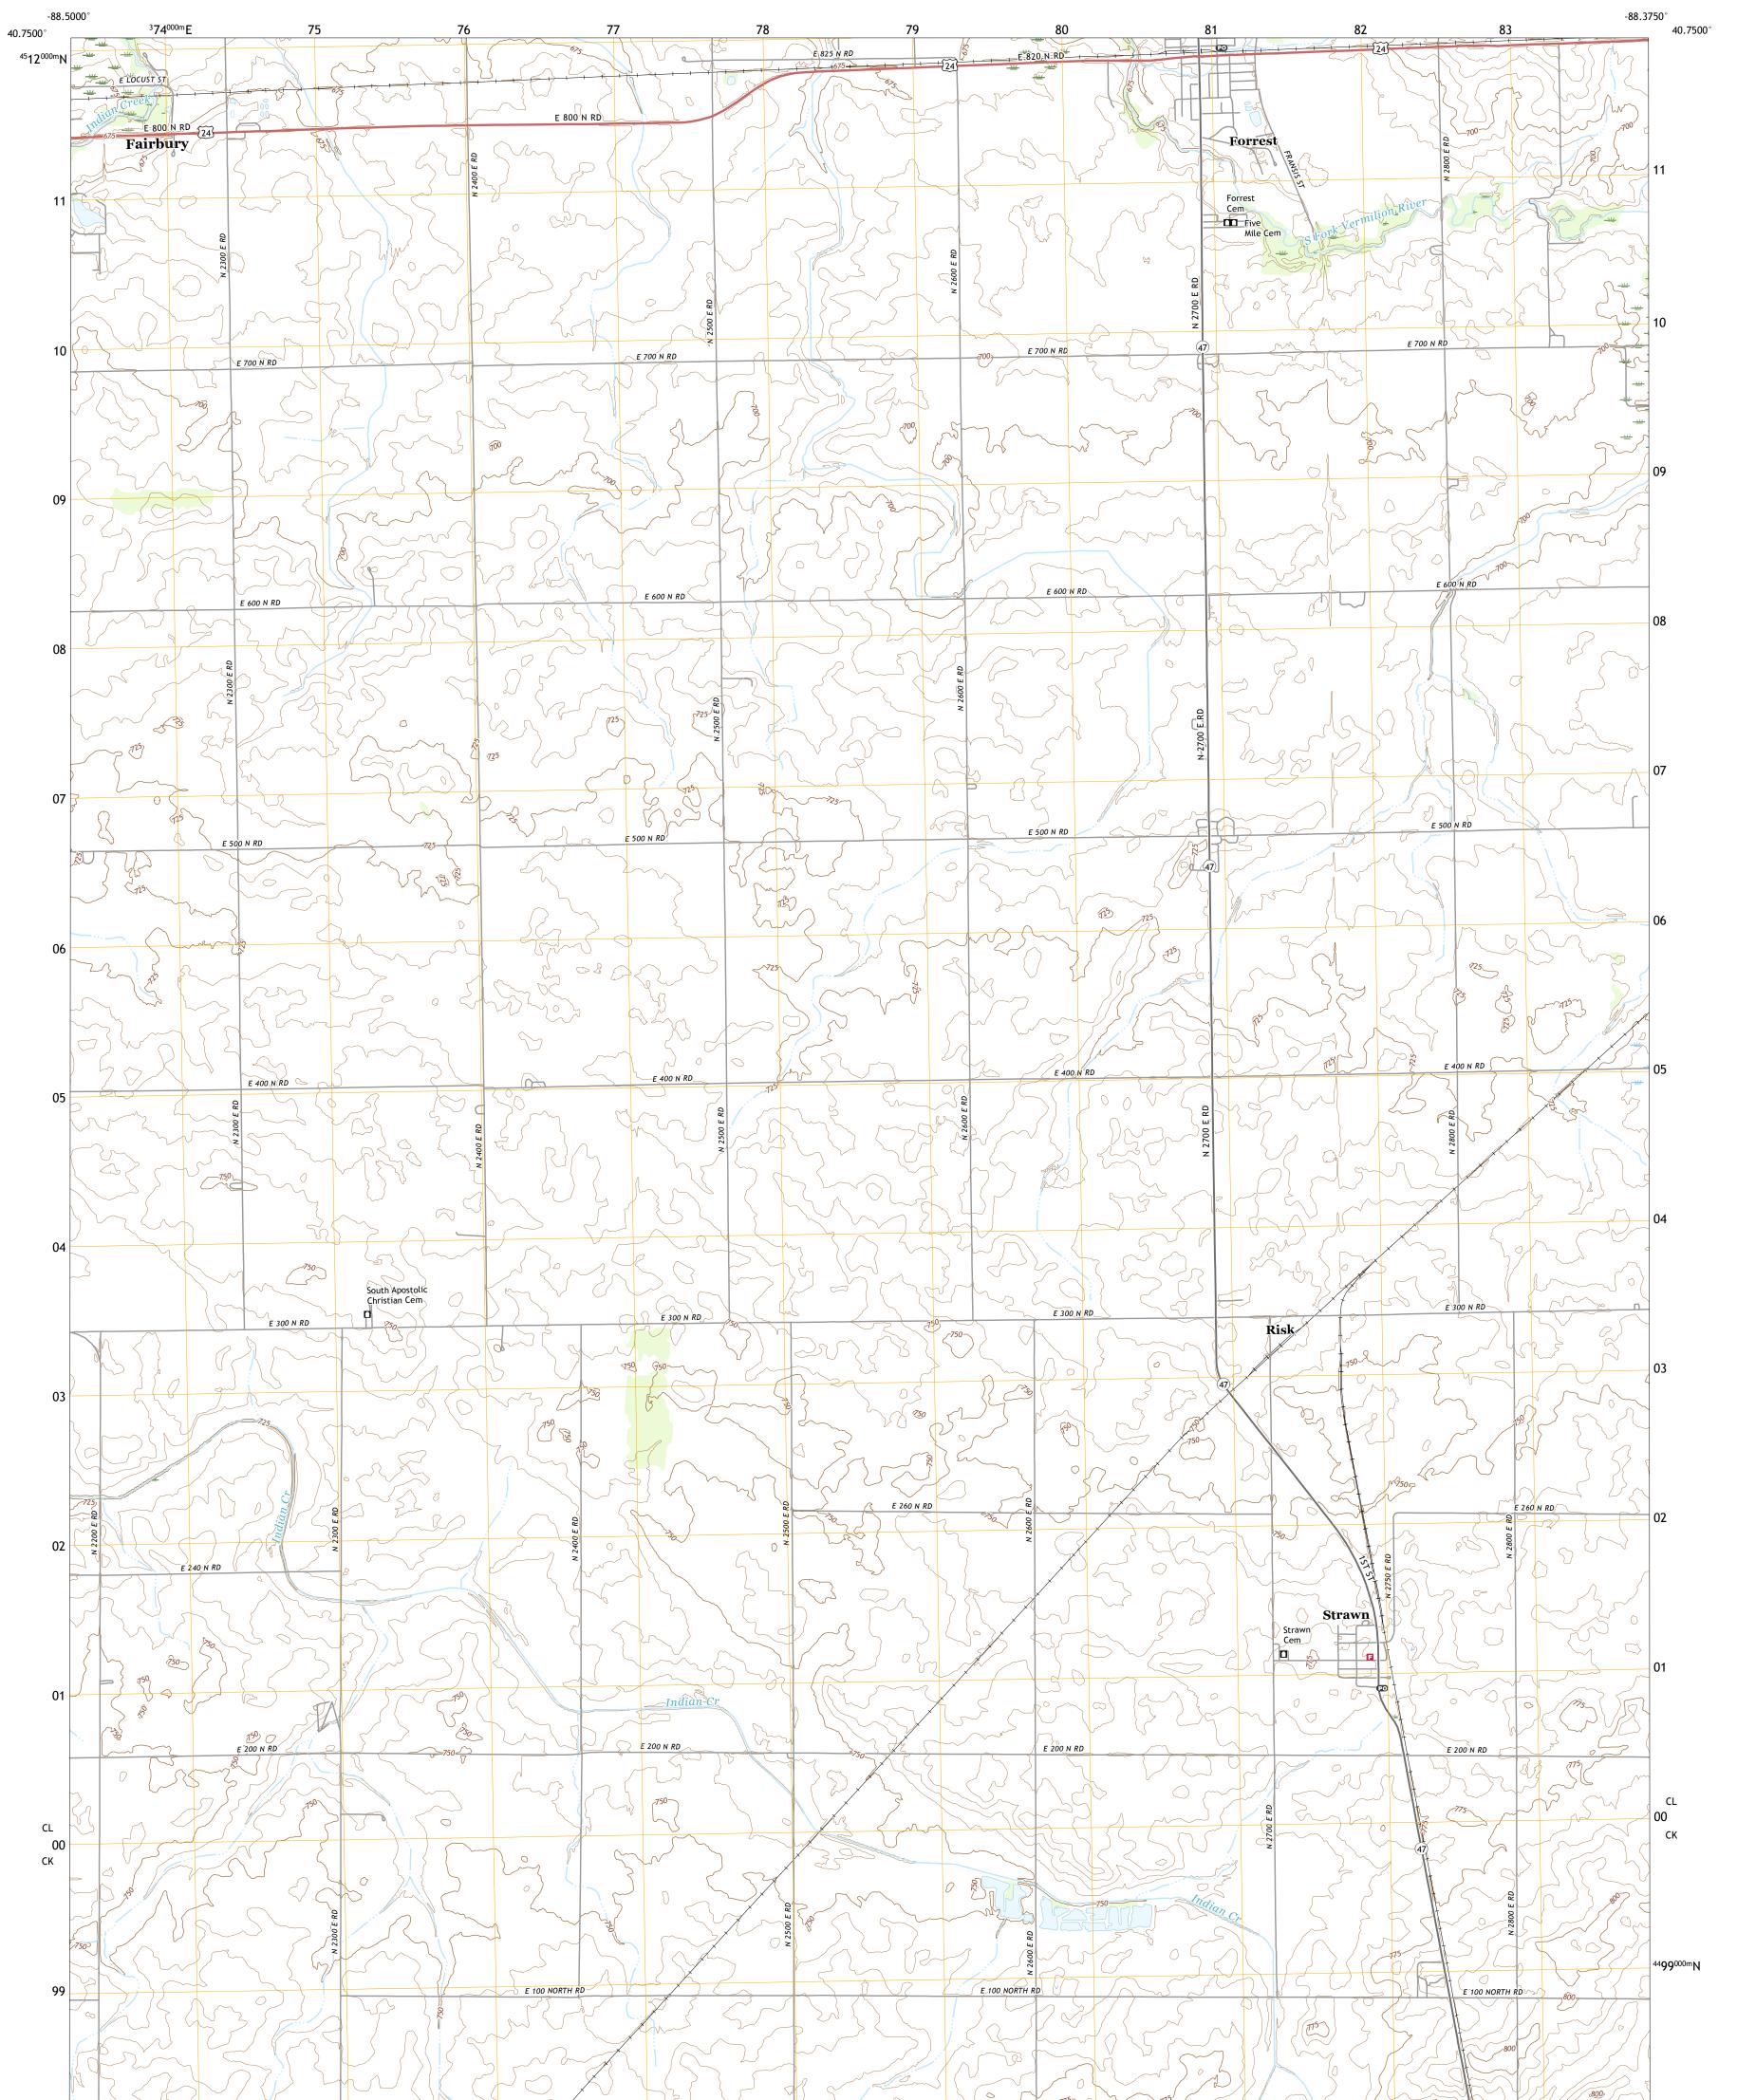

## U.S. DEPARTMENT OF THE INTERIOR U.S. GEOLOGICAL SURVEY

FORREST SOUTH QUADRANGLE ILLINOIS - LIVINGSTON COUNTY 7.5-MINUTE SERIES

Produced by the United States Geological Survey North American Datum of 1983 (NAD83) World Geodetic System of 1984 (WGS84). Projection and 1 000-meter grid:Universal Transverse Mercator, Zone 16T This map is not a legal document. Boundaries may be generalized for this map scale. Private lands within government reservations may not be shown. Obtain permission before entering private lands.

Imagery......NAIP, July 2015 - October 2015Roads......U.S.Census Bureau, 2017Names.......GNIS, 1980 - 2017Hydrography.....National Hydrography Dataset, 2006 - 2011Contours.....National Elevation Dataset, 2017Boundaries.....Multiple sources; see metadata file 2014 - 2016Public Land Survey System......BLM, 2017Wetlands.....FWS National Wetlands Inventory 1983 - 1984