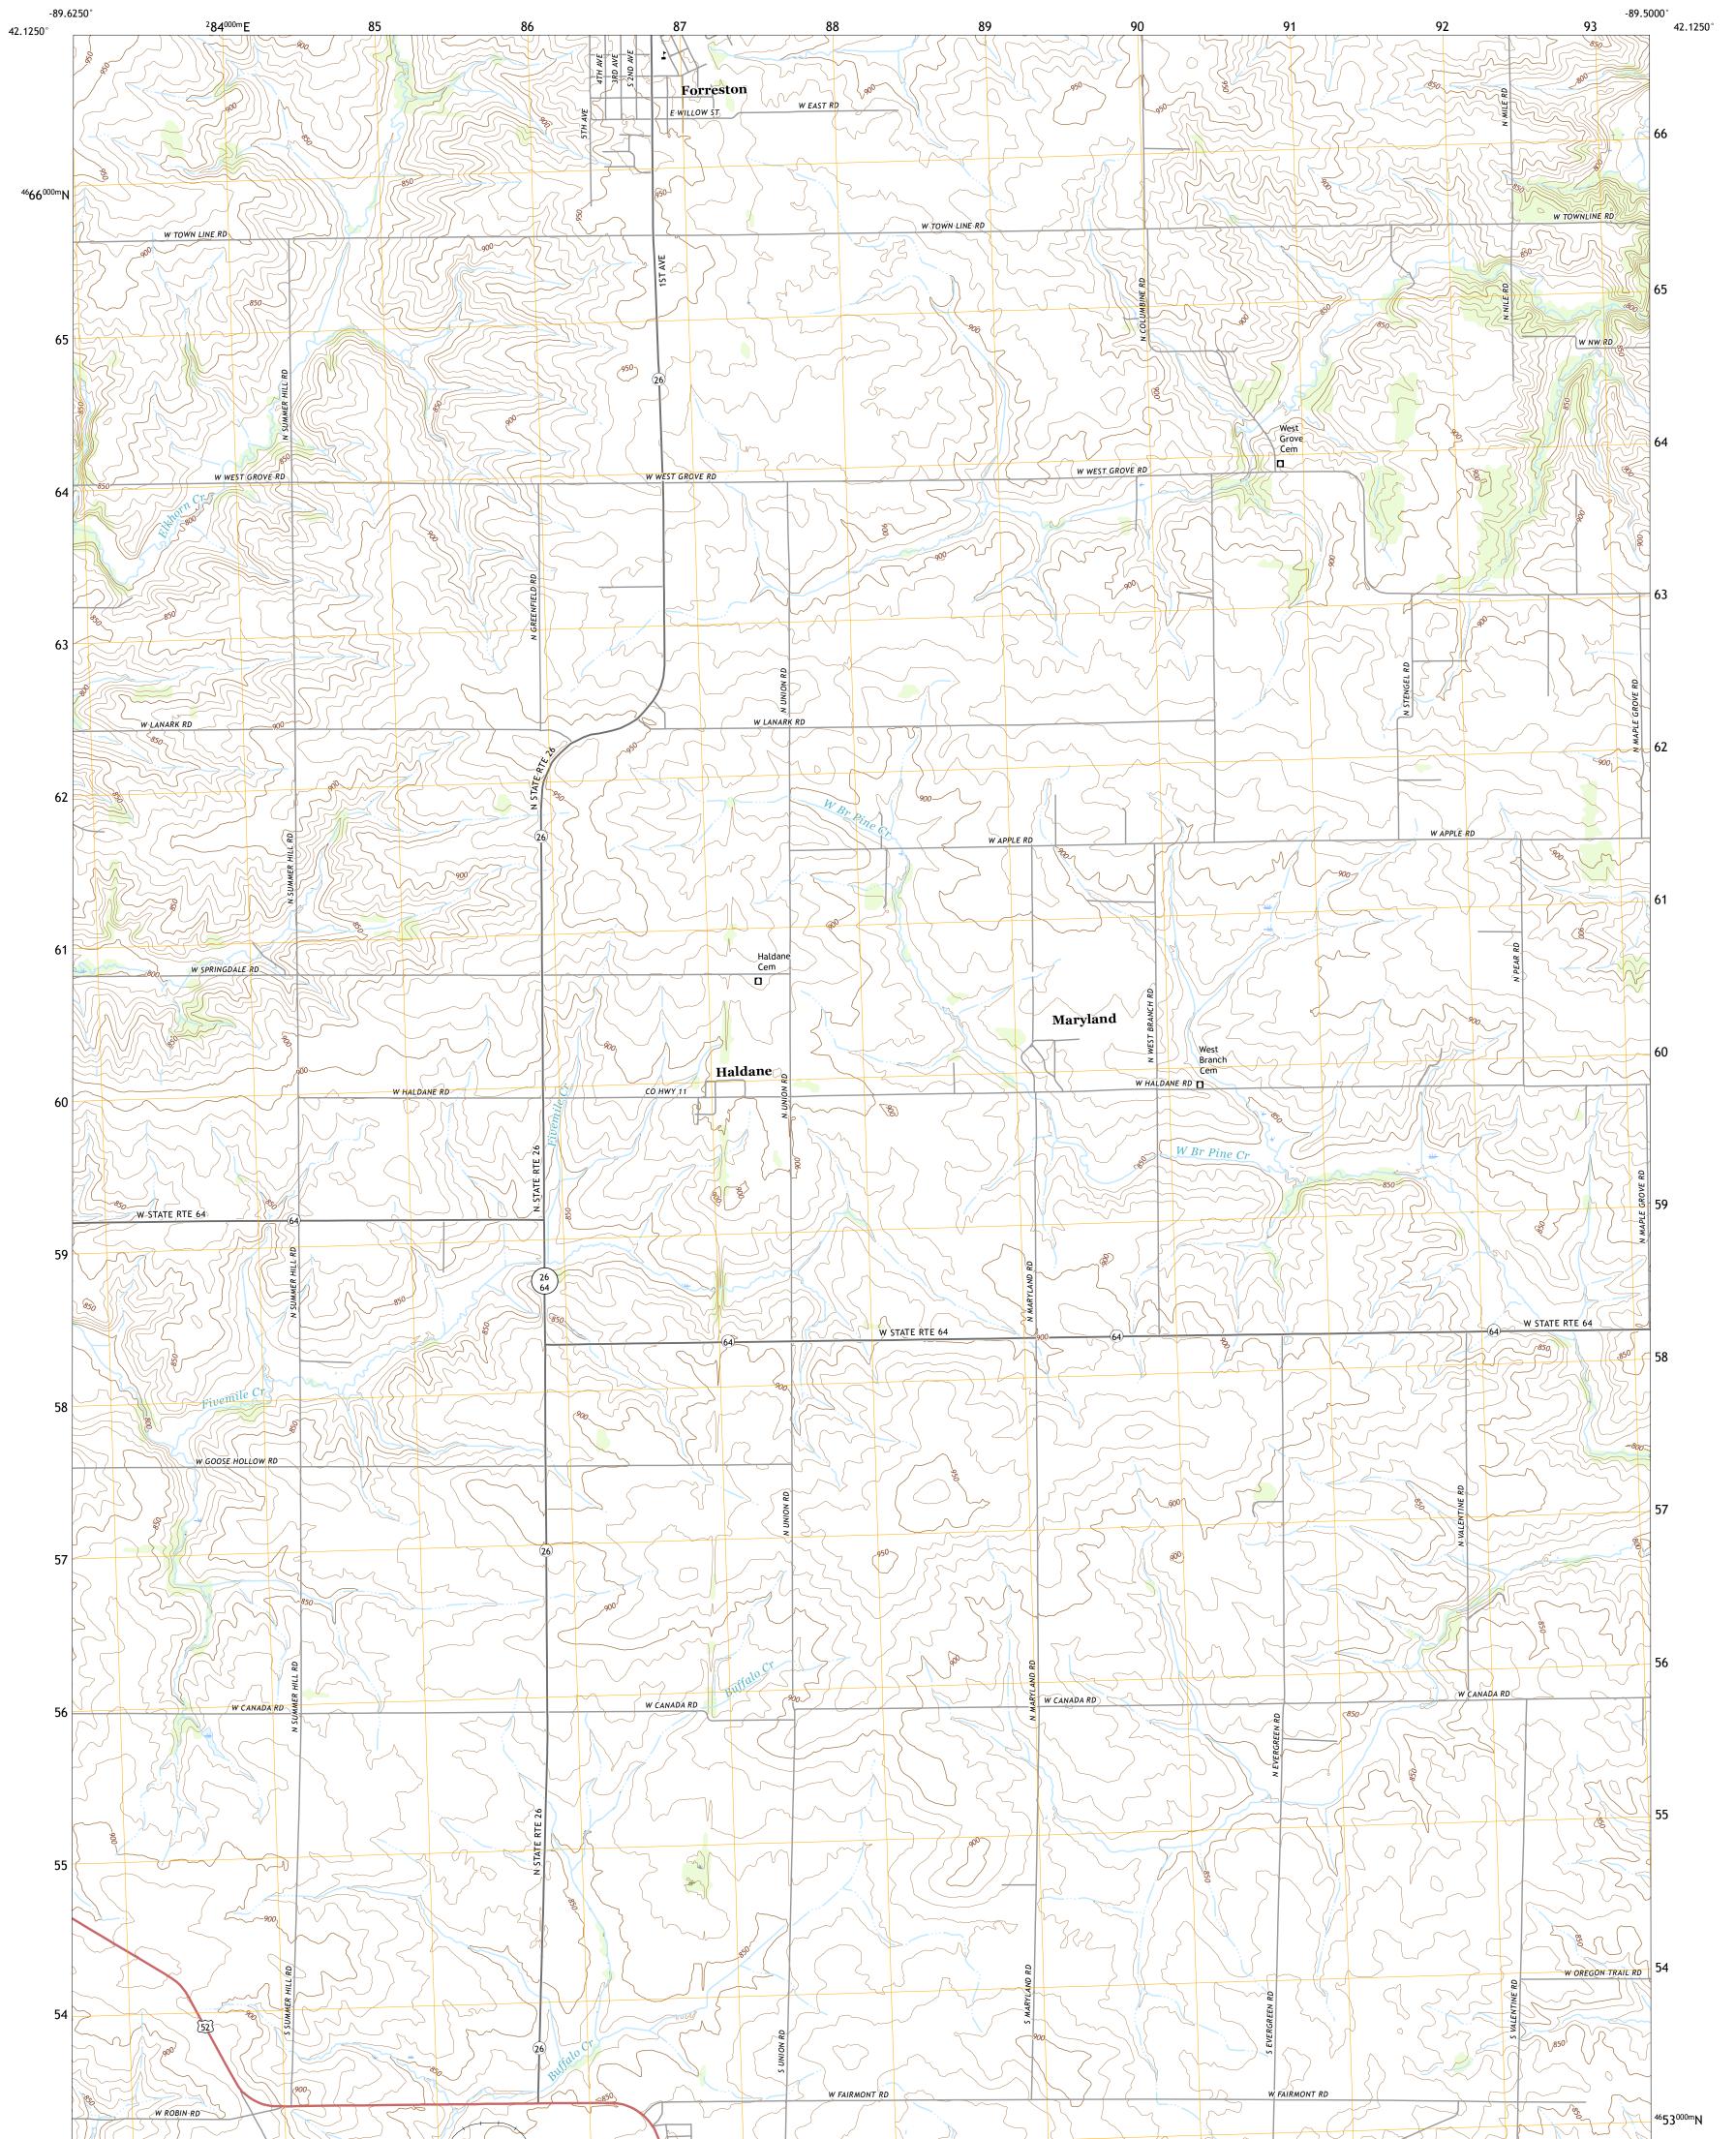

## U.S. DEPARTMENT OF THE INTERIOR U.S. GEOLOGICAL SURVEY

FORRESTON SOUTH QUADRANGLE ILLINOIS - OGLE COUNTY 7.5-MINUTE SERIES

Produced by the United States Geological Survey North American Datum of 1983 (NAD83) World Geodetic System of 1984 (WGS84). Projection and 1 000-meter grid:Universal Transverse Mercator, Zone 16T This map is not a legal document. Boundaries may be generalized for this map scale. Private lands within government reservations may not be shown. Obtain permission before entering private lands.