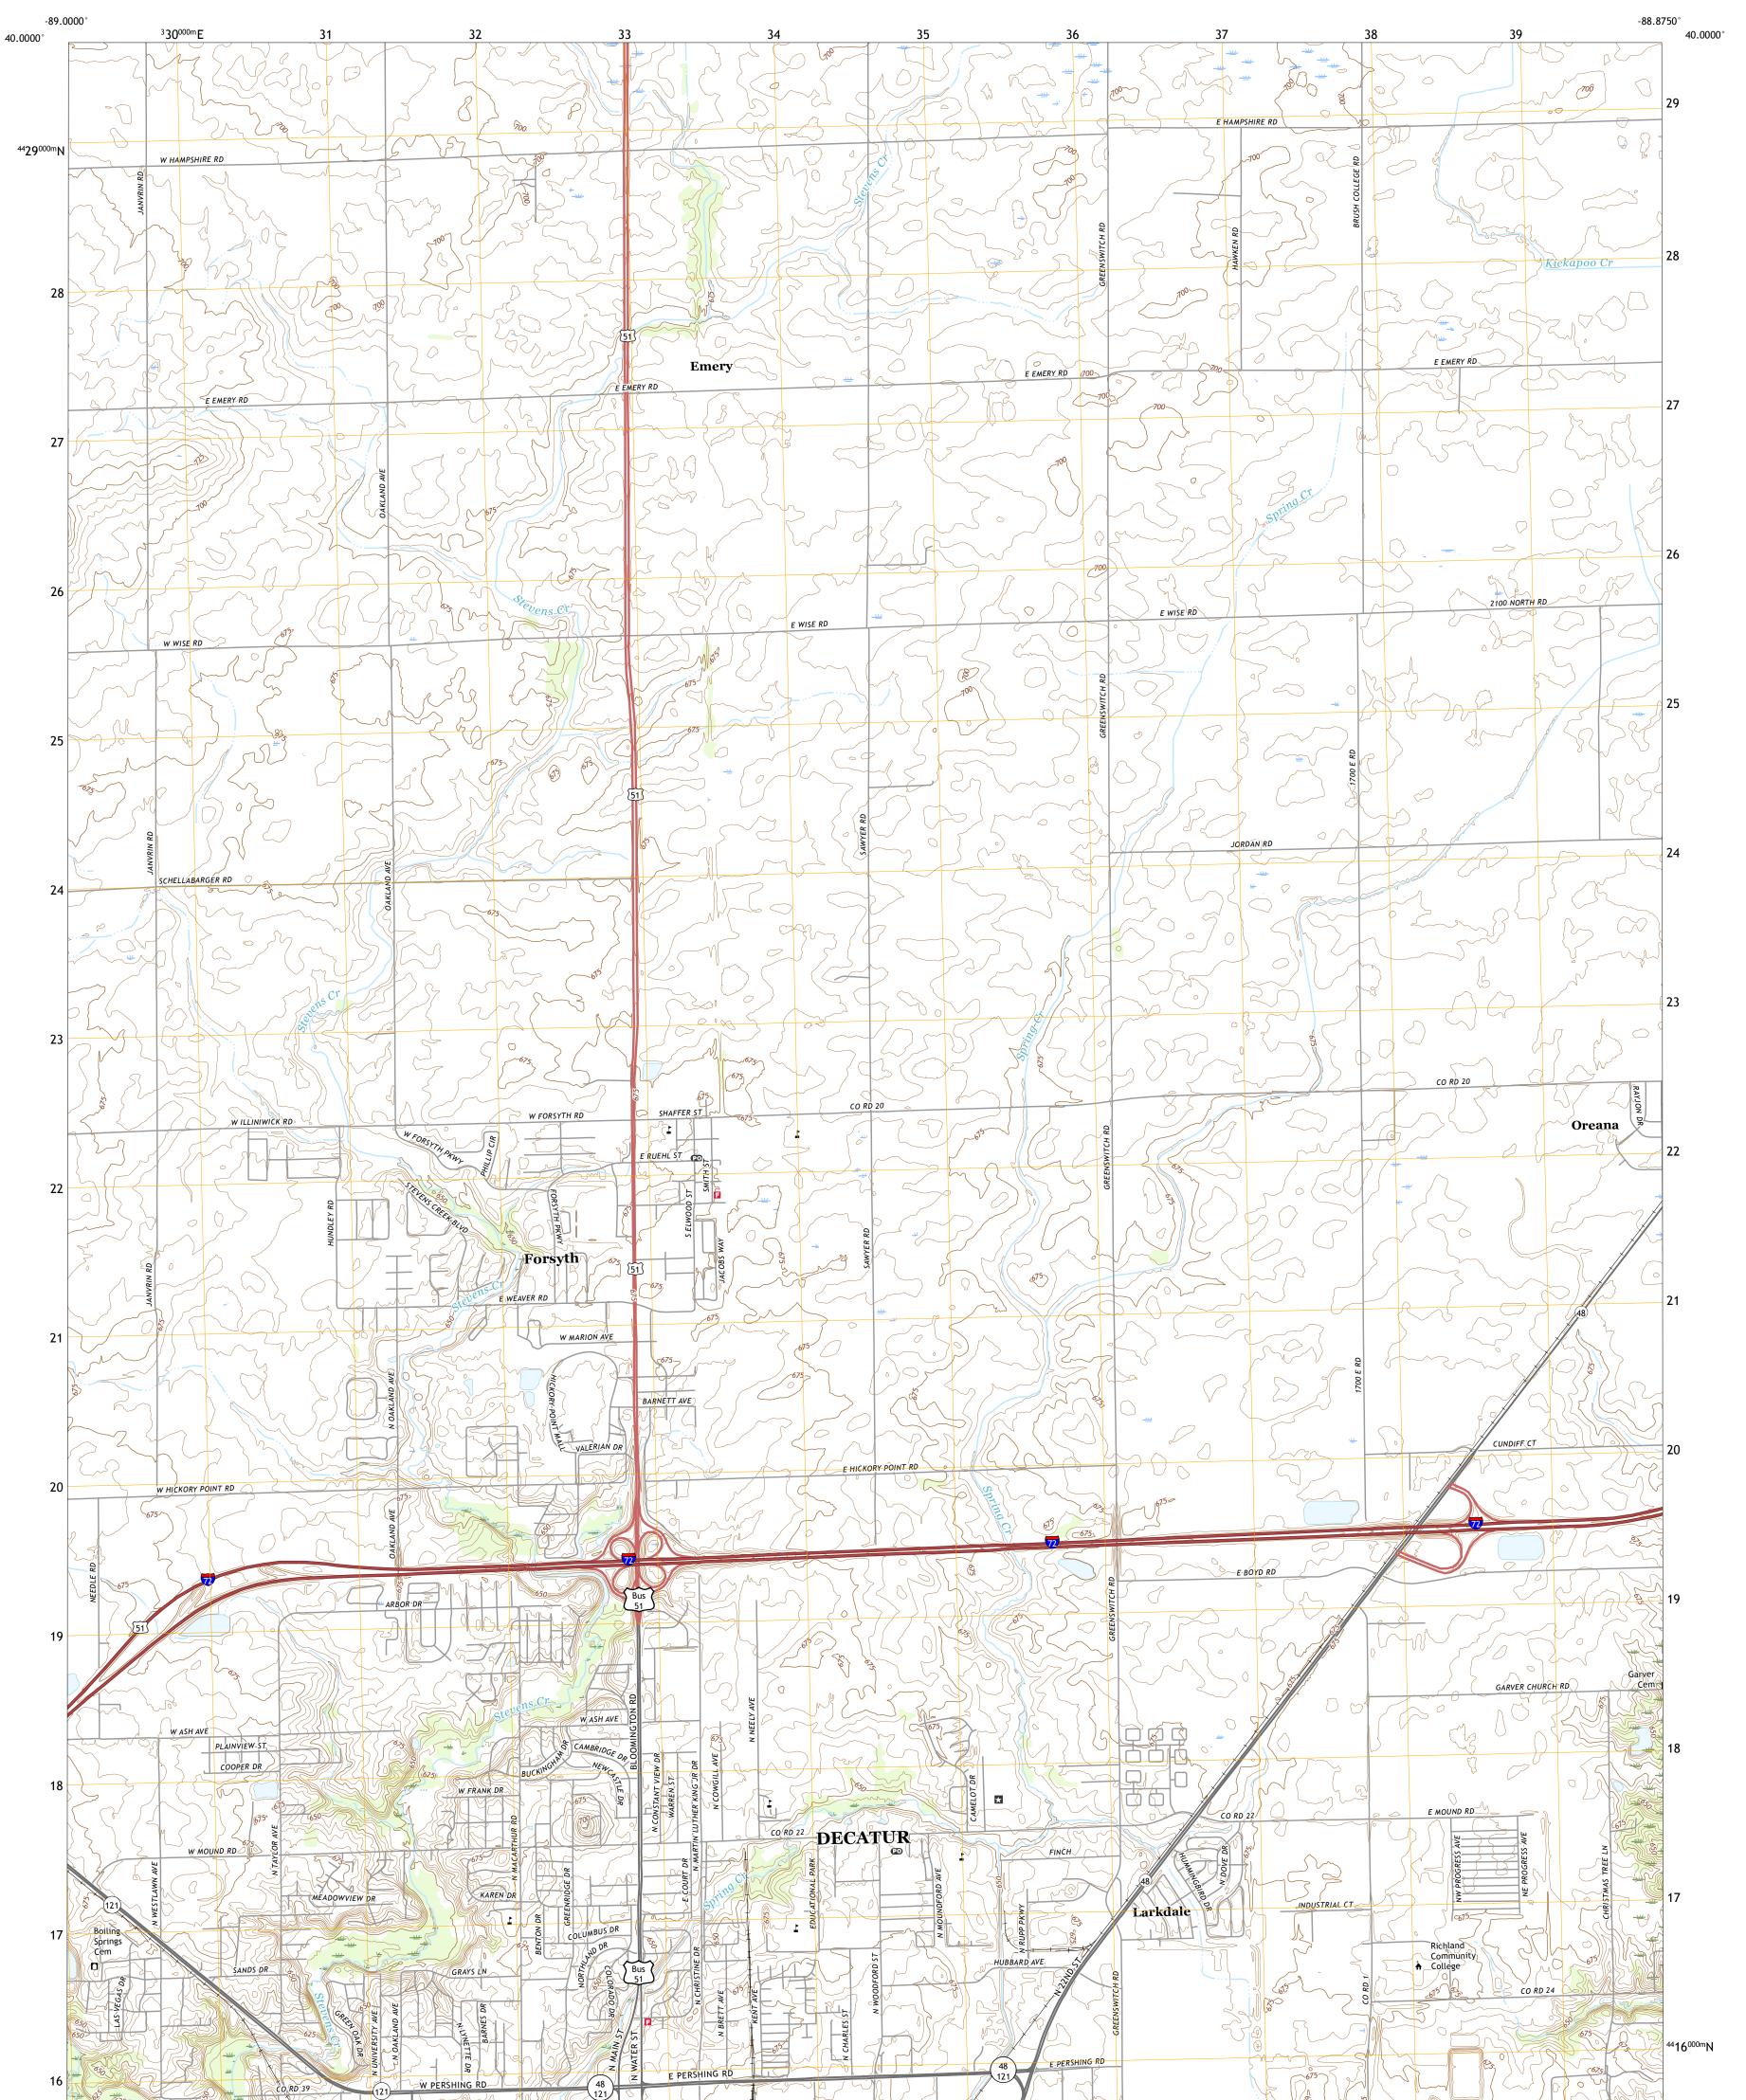

## U.S. DEPARTMENT OF THE INTERIOR U.S. GEOLOGICAL SURVEY

FORSYTH QUADRANGLE ILLINOIS - MACON COUNTY 7.5-MINUTE SERIES

Produced by the United States Geological Survey North American Datum of 1983 (NAD83) World Geodetic System of 1984 (WGS84). Projection and 1 000-meter grid:Universal Transverse Mercator, Zone 16S This map is not a legal document. Boundaries may be generalized for this map scale. Private lands within government reservations may not be shown. Obtain permission before entering private lands.

Imagery..... Roads..... Names..... ......NAIP, July 2015 - October 2015 ......U.S. Census Bureau, 2017 .....GNIS, 1980 - 2017 

\_\_\_\_