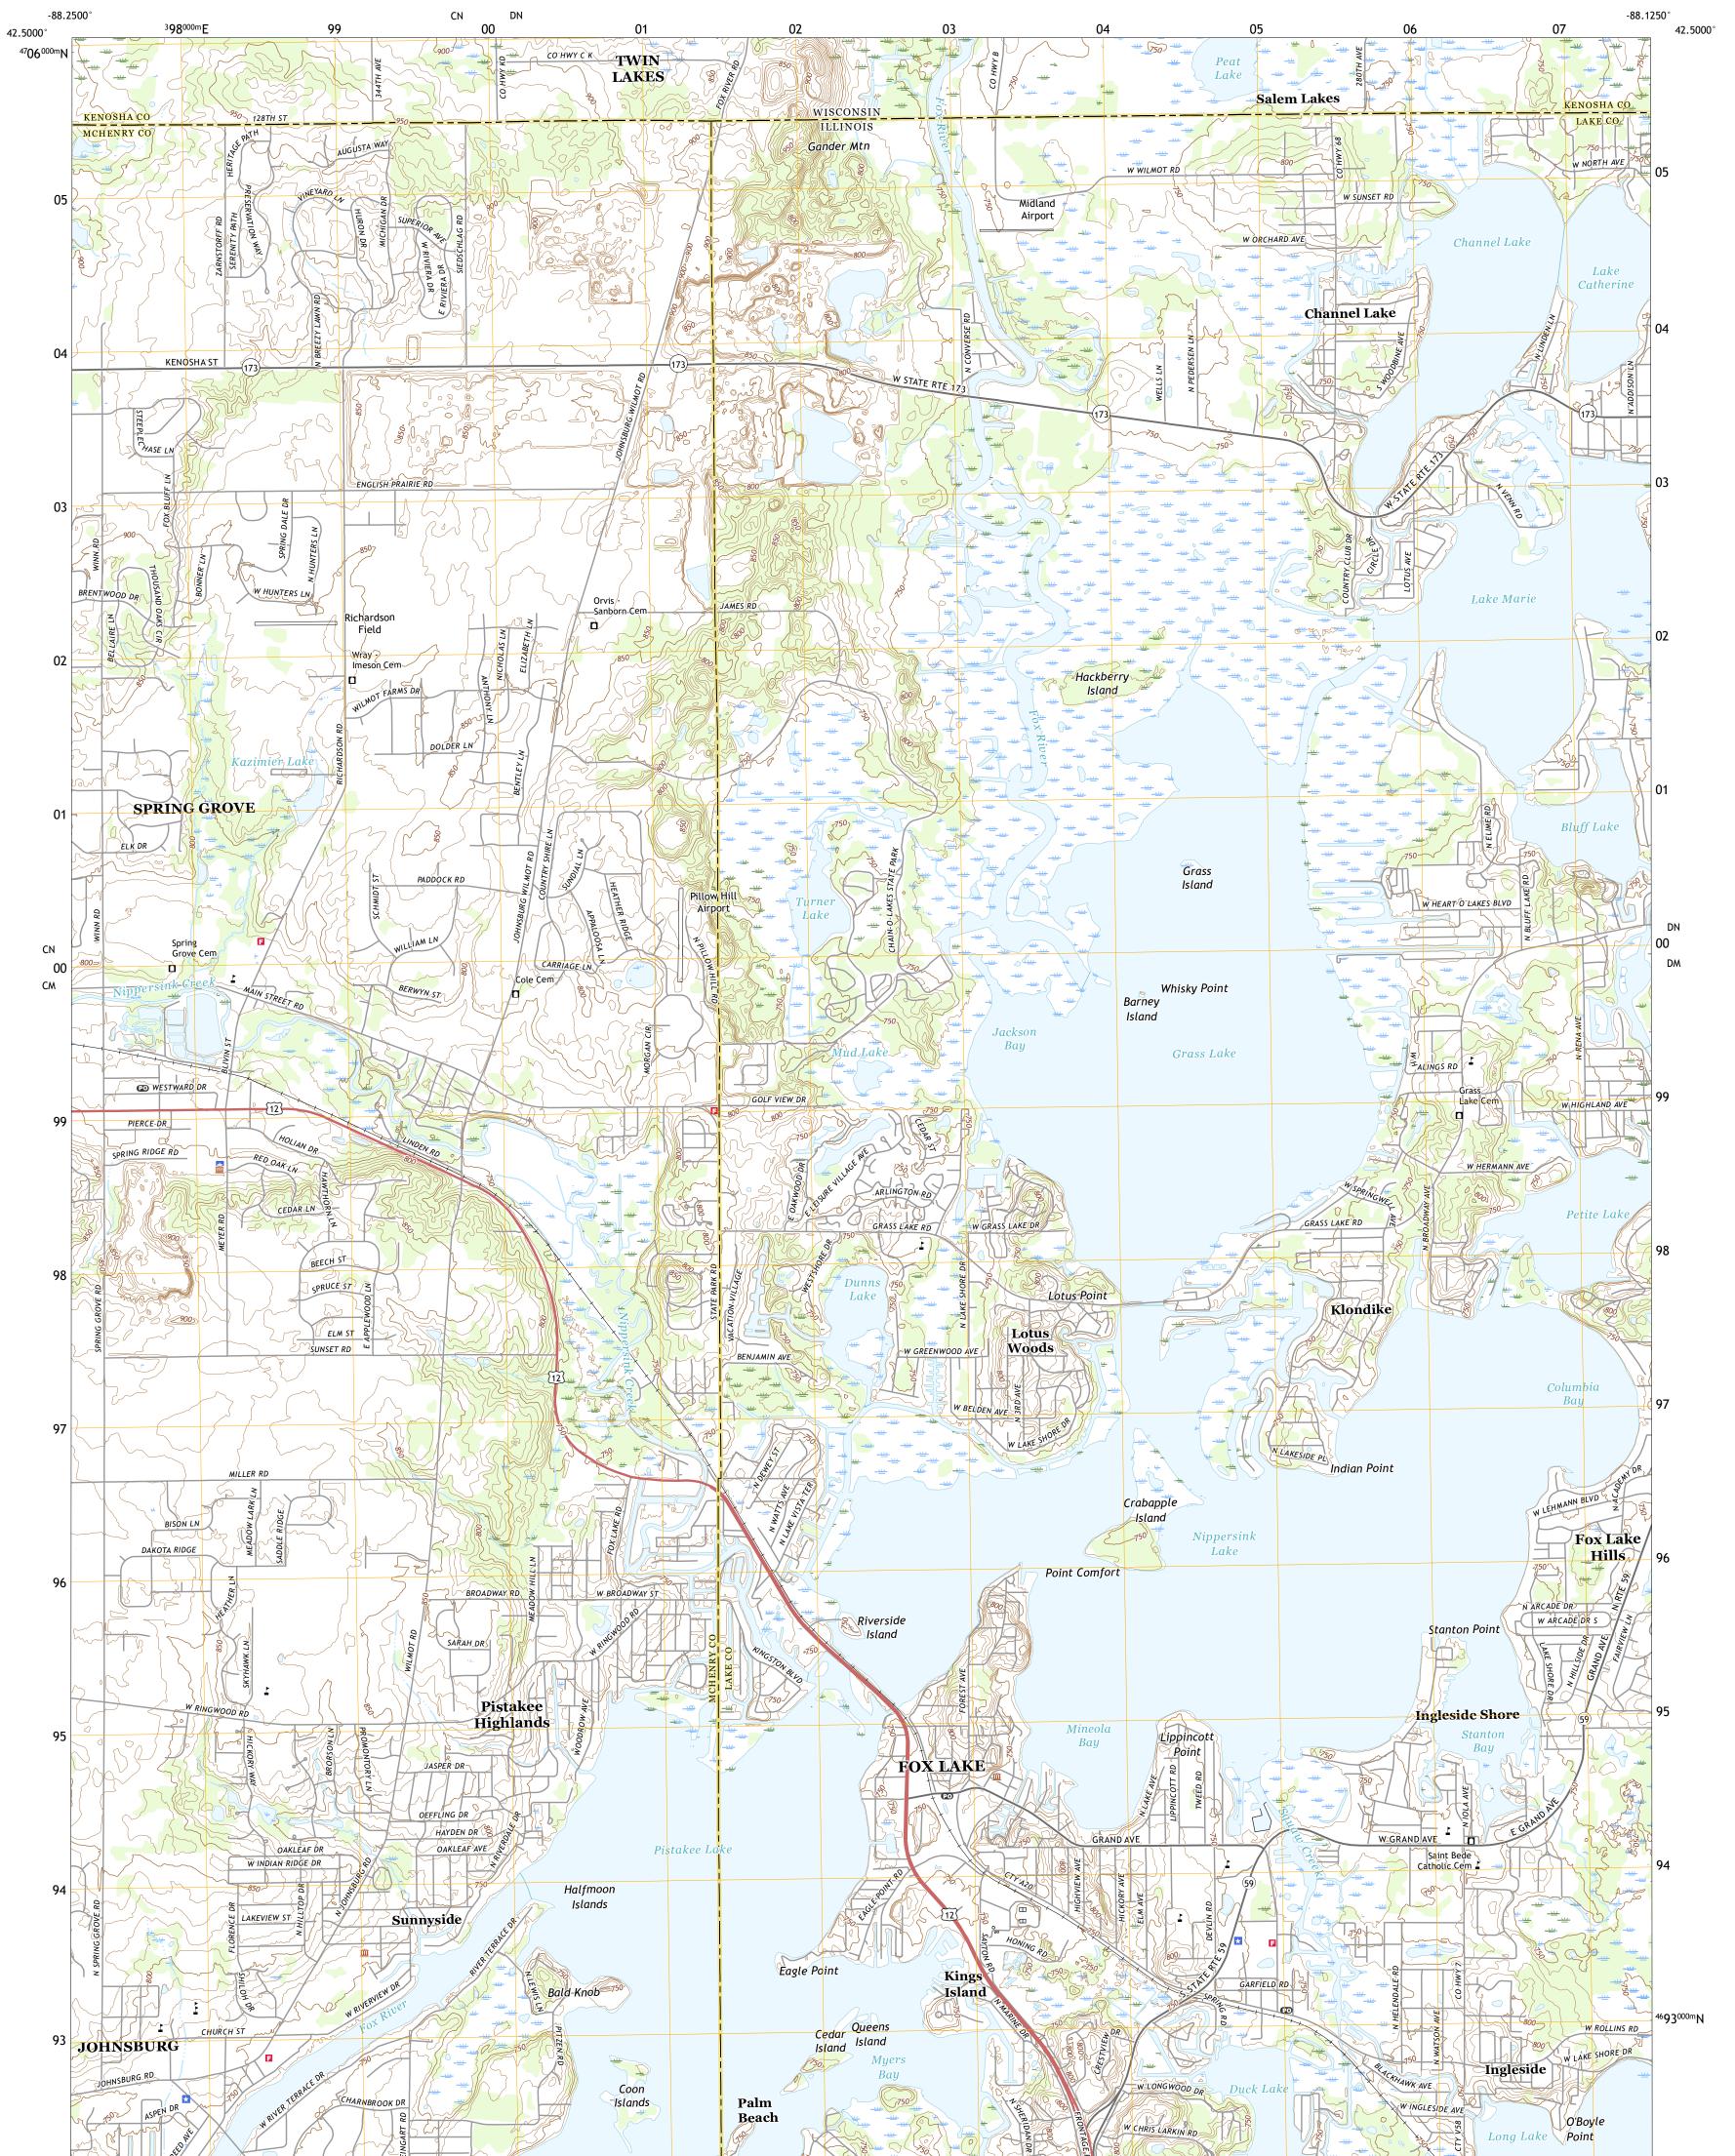

FOX LAKE QUADRANGLE ILLINOIS - WISCONSIN 7.5-MINUTE SERIES

Produced by the United States Geological Survey North American Datum of 1983 (NAD83) World Geodetic System of 1984 (WGS84). Projection and 1 000-meter grid: Universal Transverse Mercator, Zone 16T This map is not a legal document. Boundaries may be generalized for this map scale. Private lands within government reservations may not be shown. Obtain permission before entering private lands.