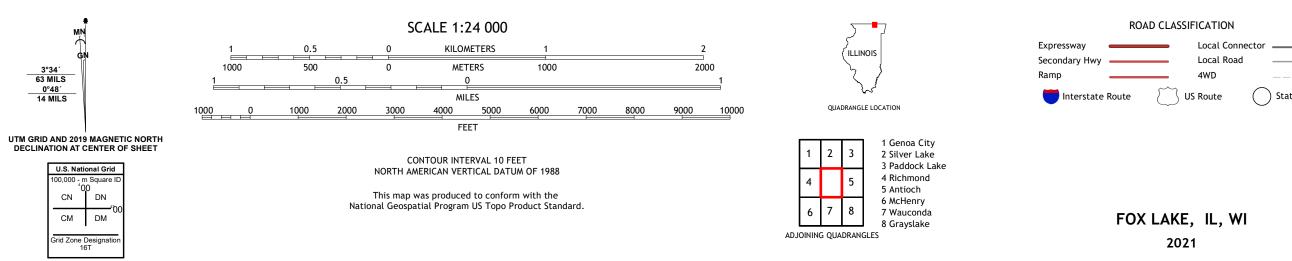

FOX LAKE QUADRANGLE ILLINOIS - WISCONSIN 7.5-MINUTE SERIES

Produced by the United States Geological Survey North American Datum of 1983 (NAD83) World Geodetic System of 1984 (WGS84). Projection and 1 000-meter grid: Universal Transverse Mercator, Zone 16T This map is not a legal document. Boundaries may be generalized for this map scale. Private lands within government reservations may not be shown. Obtain permission before entering private lands.