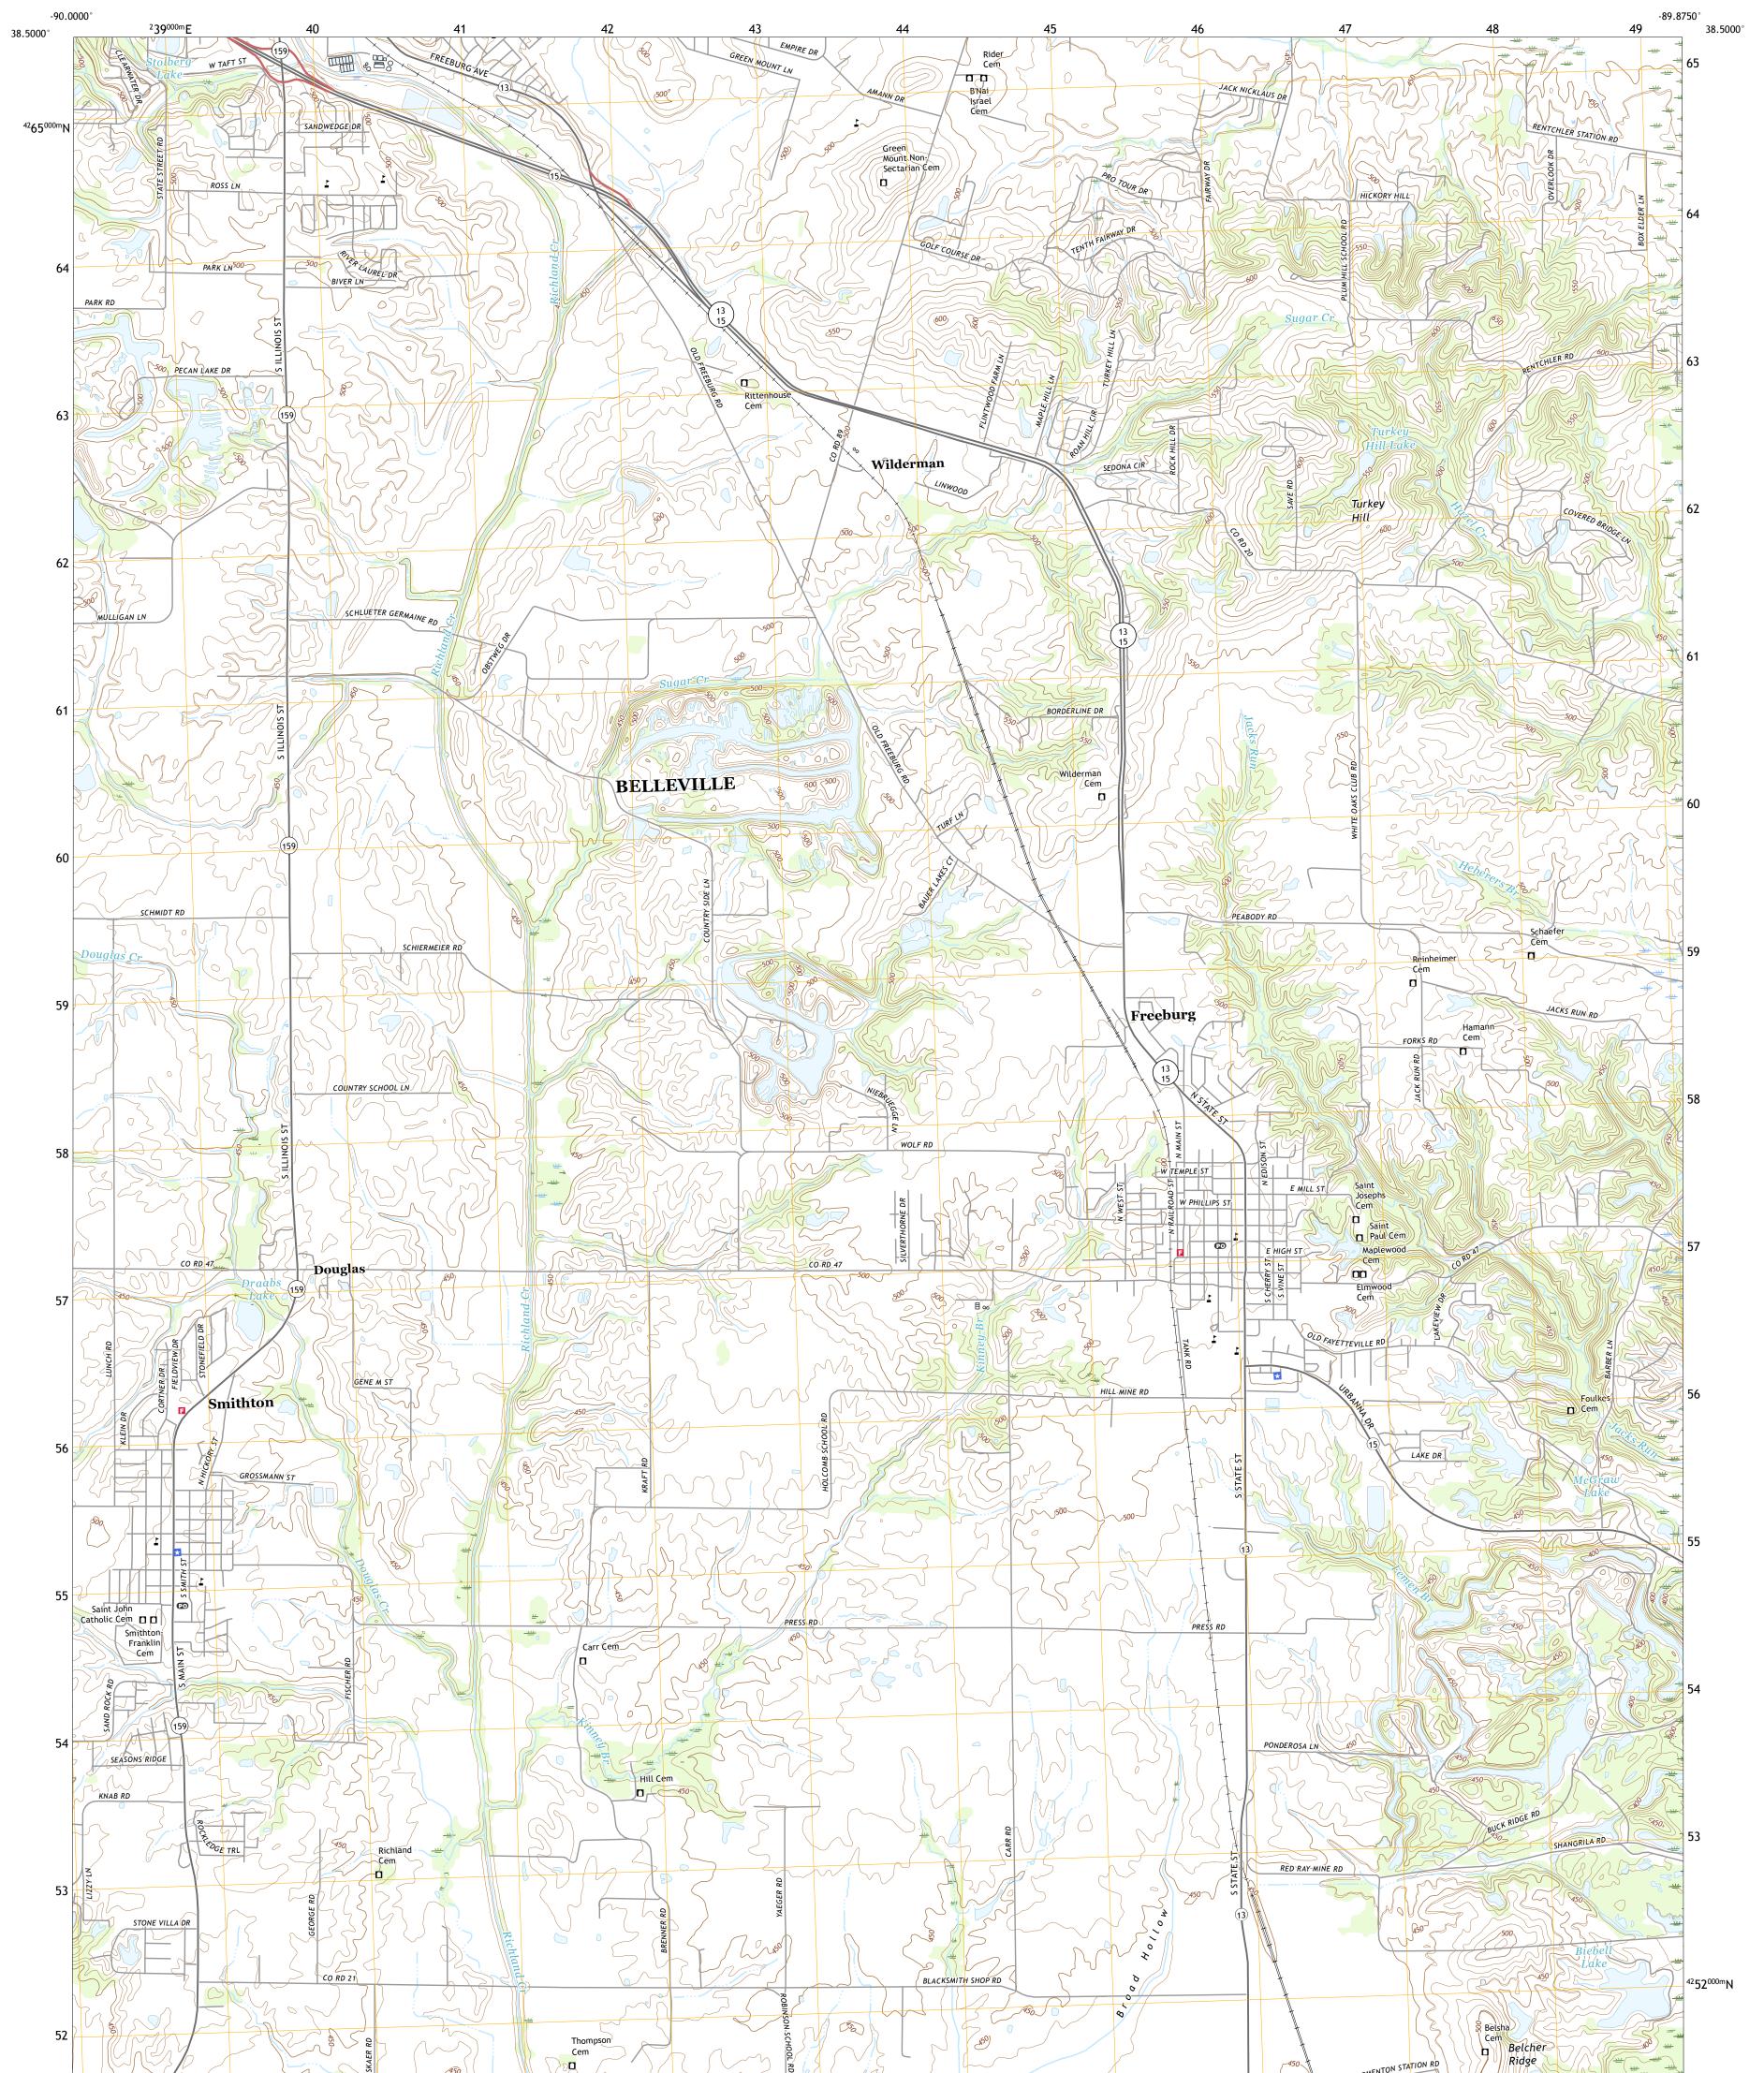

## U.S. DEPARTMENT OF THE INTERIOR U.S. GEOLOGICAL SURVEY

FREEBURG QUADRANGLE ILLINOIS - SAINT CLAIR COUNTY 7.5-MINUTE SERIES

Produced by the United States Geological Survey North American Datum of 1983 (NAD83) World Geodetic System of 1984 (WGS84). Projection and 1 000-meter grid:Universal Transverse Mercator, Zone 155\165 This map is not a legal document. Boundaries may be generalized for this map scale. Private lands within government reservations may not be shown. Obtain permission before entering private lands.

Imagery......NAIP, August 2015 - October 2015Roads......U.S.CensusNames......GNIS, 1980 - 2016Hydrography.Dataset, 2003 - 2011Contours.....National Hydrography Dataset, 2002 - 2012Boundaries.....Multiple sources; seemetadata file 2014 - 2016PublicLandSurveySystem......BLM, 2017Wetlands.....FWSNationalWetlandsInventory1985