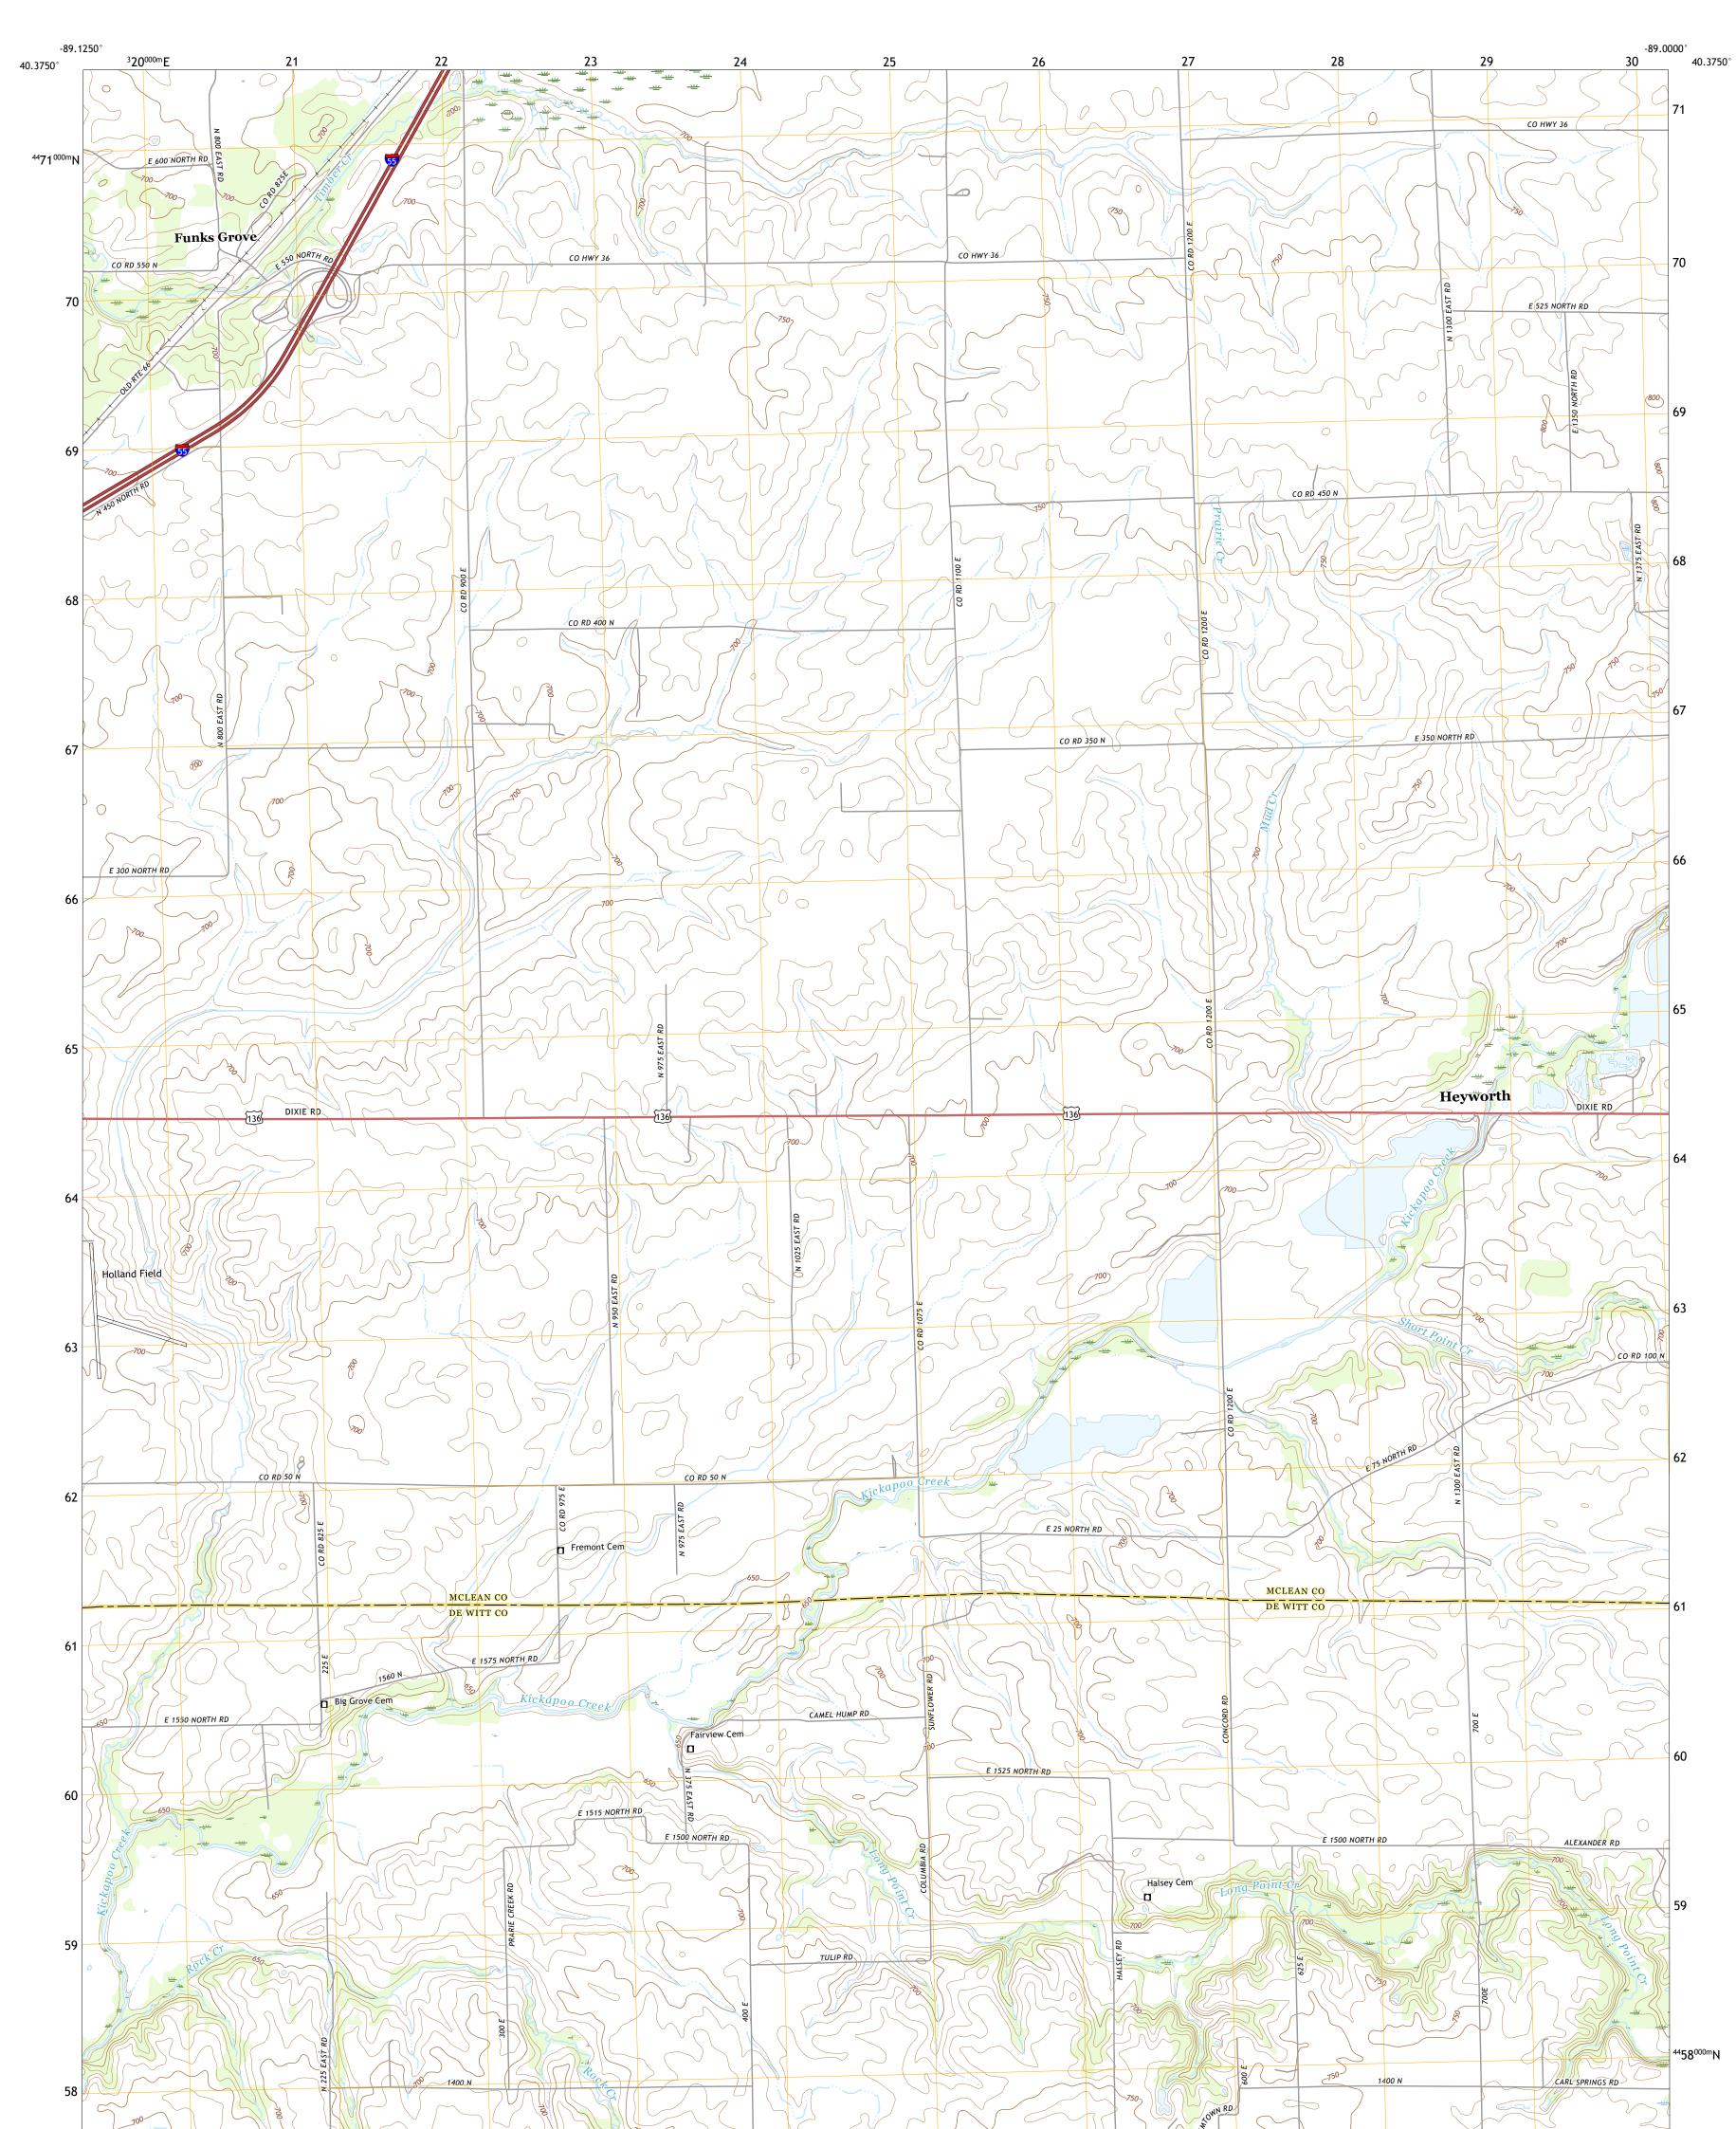

The National Map US Topo

Produced by the United States Geological Survey North American Datum of 1983 (NAD83) World Geodetic System of 1984 (WGS84). Projection and 1 000-meter grid:Universal Transverse Mercator, Zone 16T This map is not a legal document. Boundaries may be generalized for this map scale. Private lands within government reservations may not be shown. Obtain permission before entering private lands.

## NSN. 7 6 4 3 0 1 6 3 6 5 2 8 3 NGA REF NO. US GS X 2 4 K 1 6 5 8 7

FUNKS GROVE QUADRANGLE

ILLINOIS

7.5-MINUTE SERIES