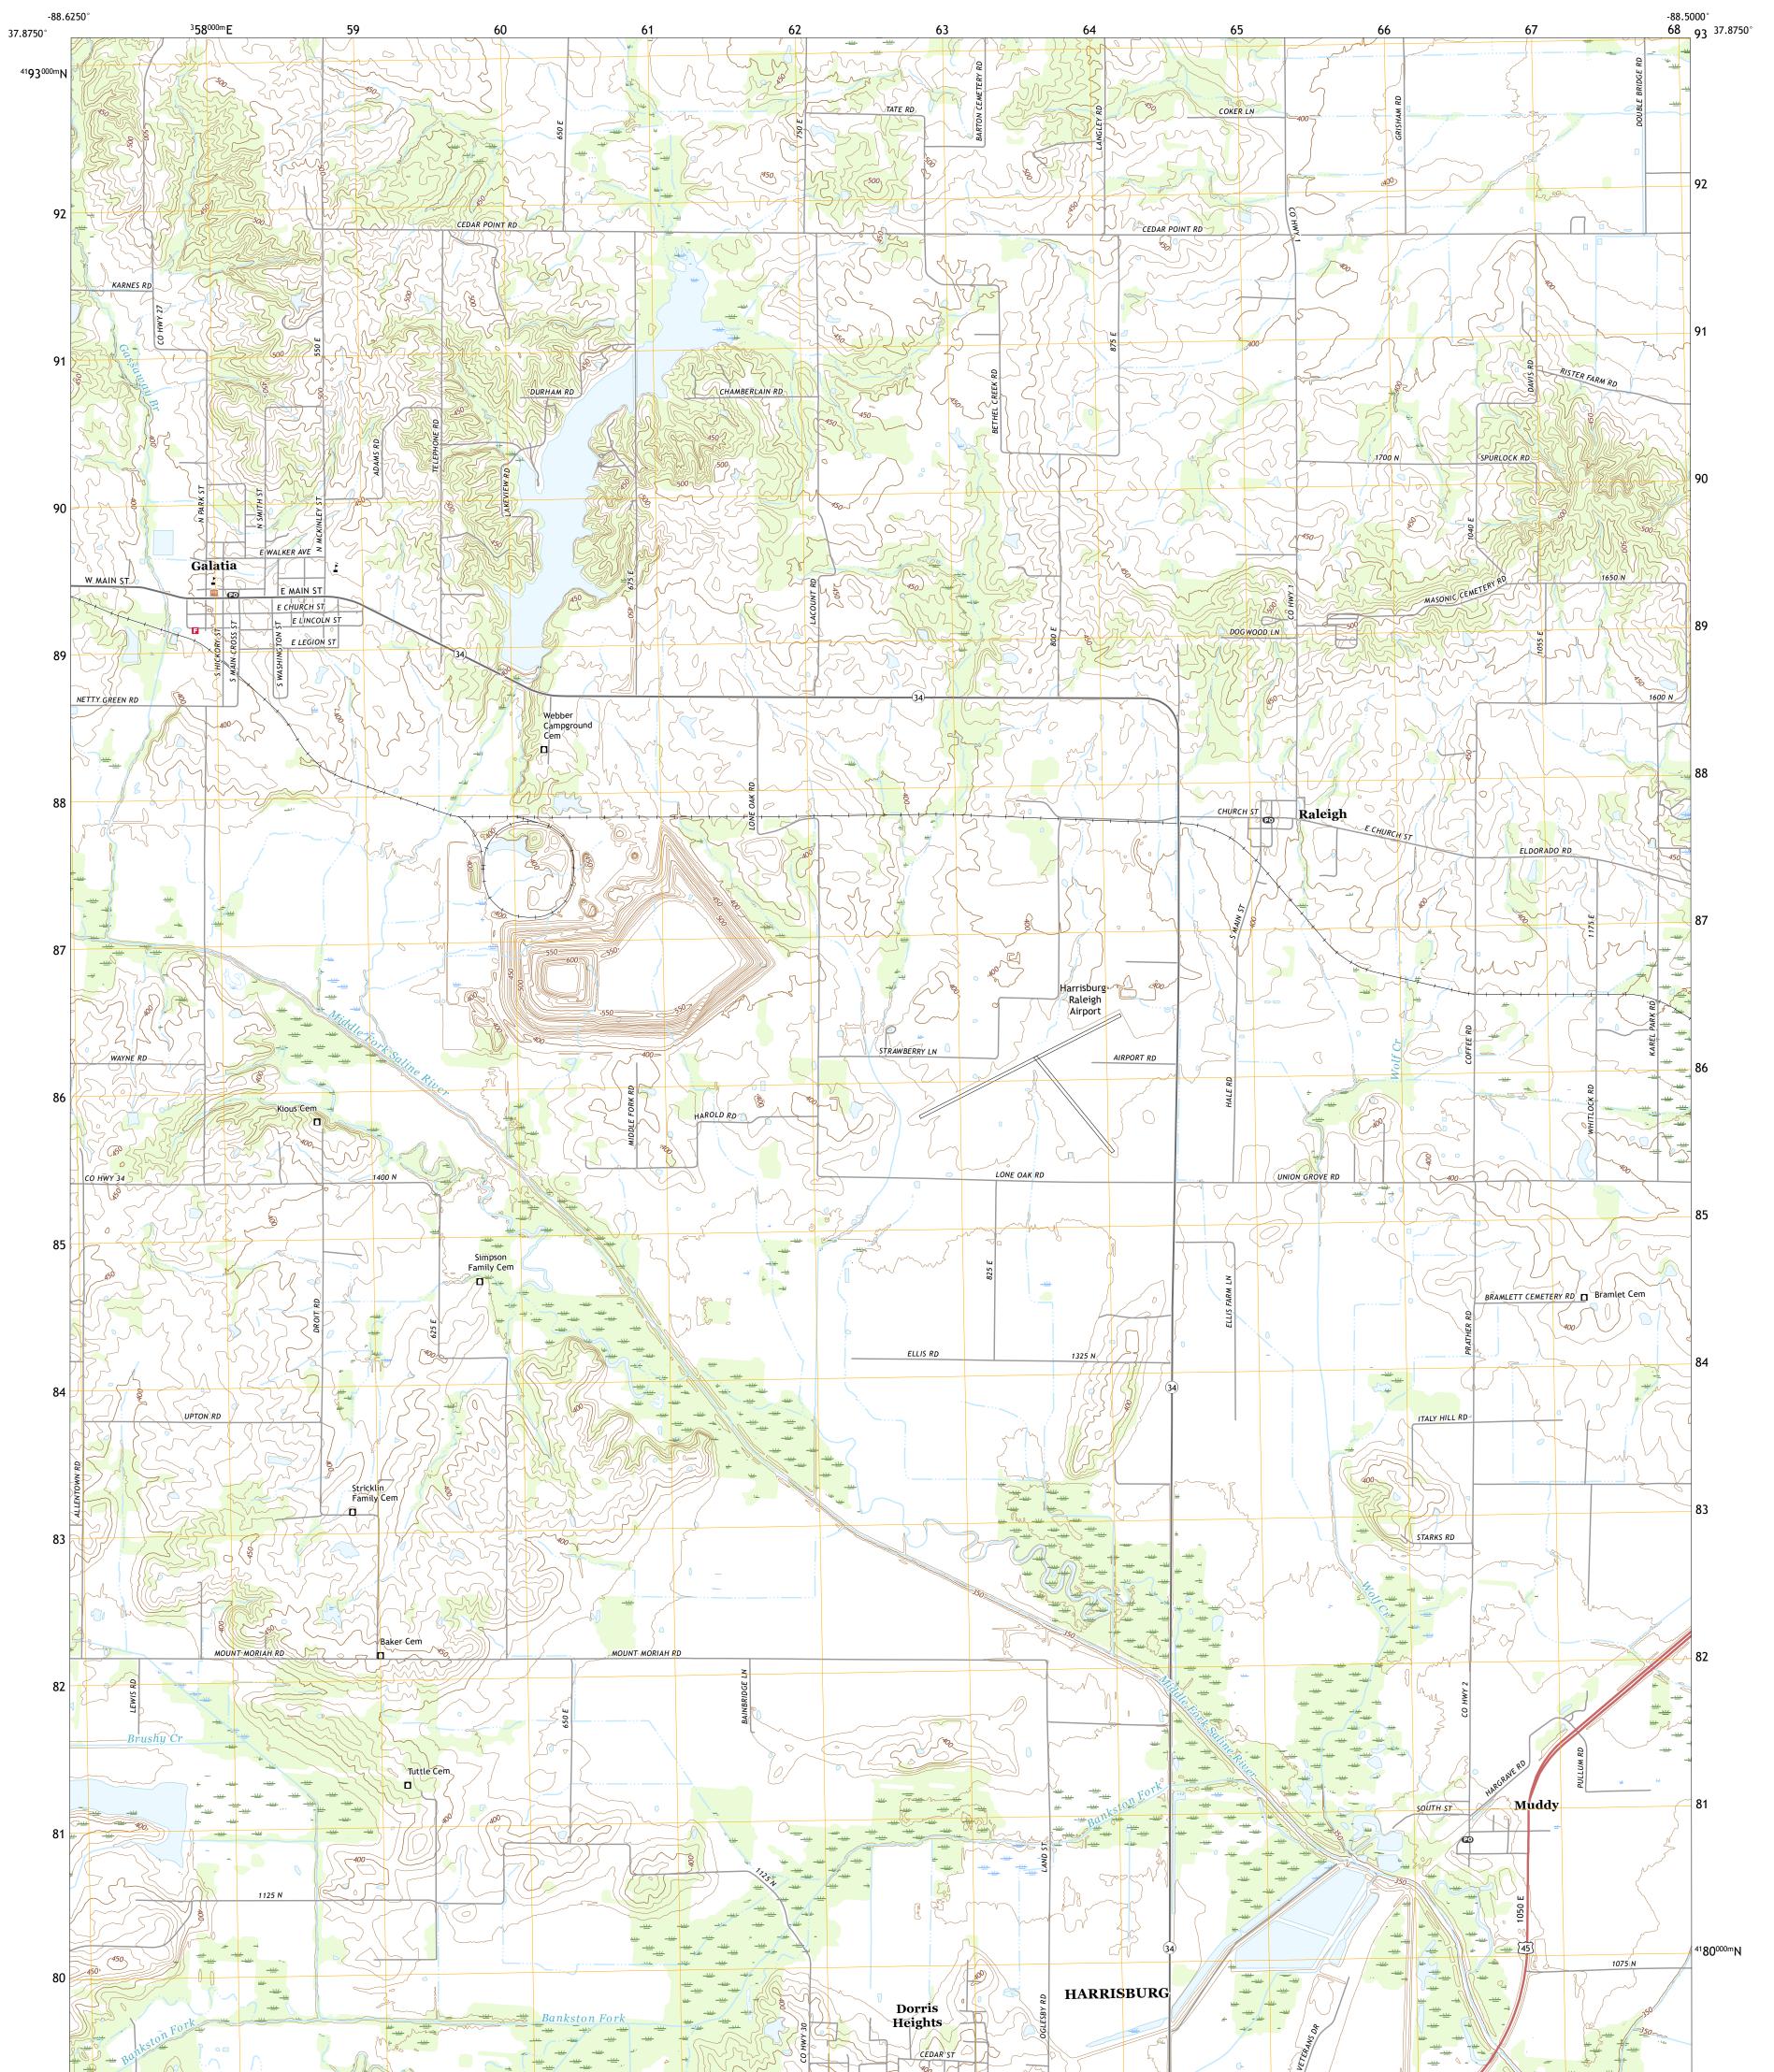

## U.S. DEPARTMENT OF THE INTERIOR U.S. GEOLOGICAL SURVEY

GALATIA QUADRANGLE ILLINOIS - SALINE COUNTY 7.5-MINUTE SERIES

Produced by the United States Geological Survey North American Datum of 1983 (NAD83) World Geodetic System of 1984 (WGS84). Projection and 1 000-meter grid:Universal Transverse Mercator, Zone 16S This map is not a legal document. Boundaries may be generalized for this map scale. Private lands within government reservations may not be shown. Obtain permission before entering private lands.