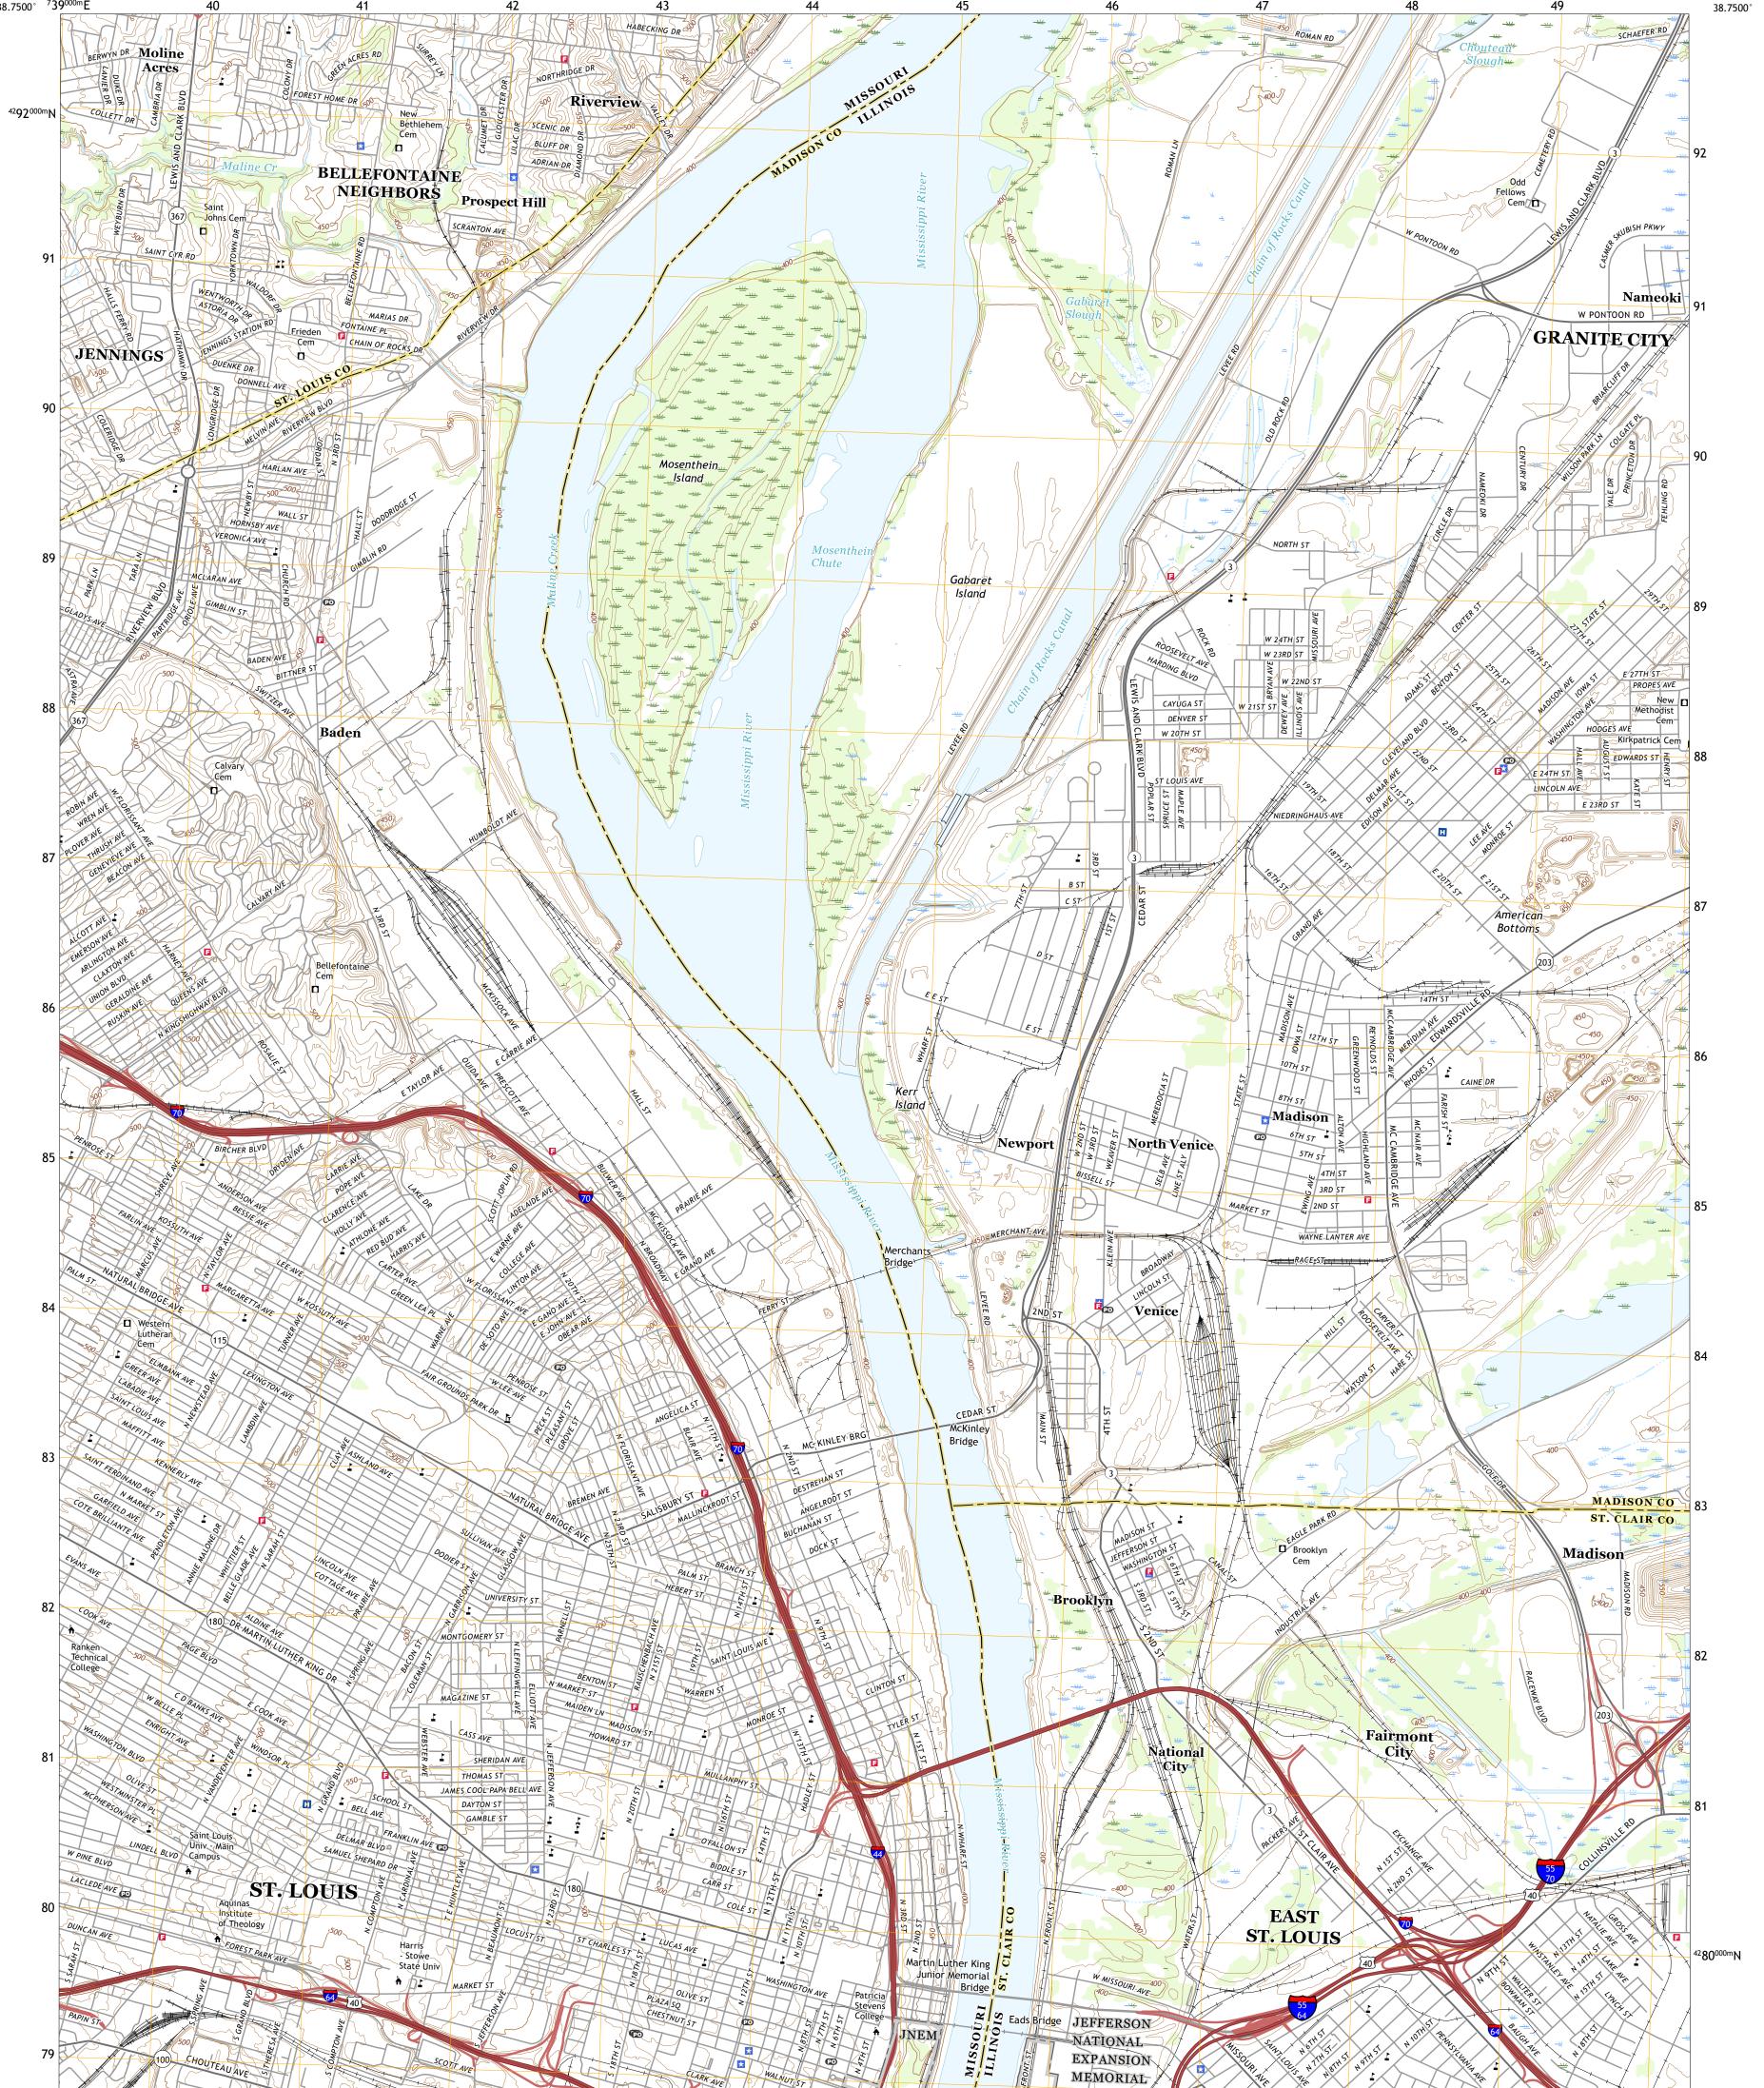

Produced by the United States Geological Survey North American Datum of 1983 (NAD83) World Geodetic System of 1984 (WGS84). Projection and 1 000-meter grid: Universal Transverse Mercator, Zone 15S This map is not a legal document. Boundaries may be generalized for this map scale. Private lands within government reservations may not be shown. Obtain permission before entering private lands.

......NAIP, August 2015 - October 2016 U.S. Census Bureau, 2016 - 2017 ......GNIS, 1980 - 2017 Imagery... Roads..... Names.... Hydrography..... Contours...... Boundaries..... 