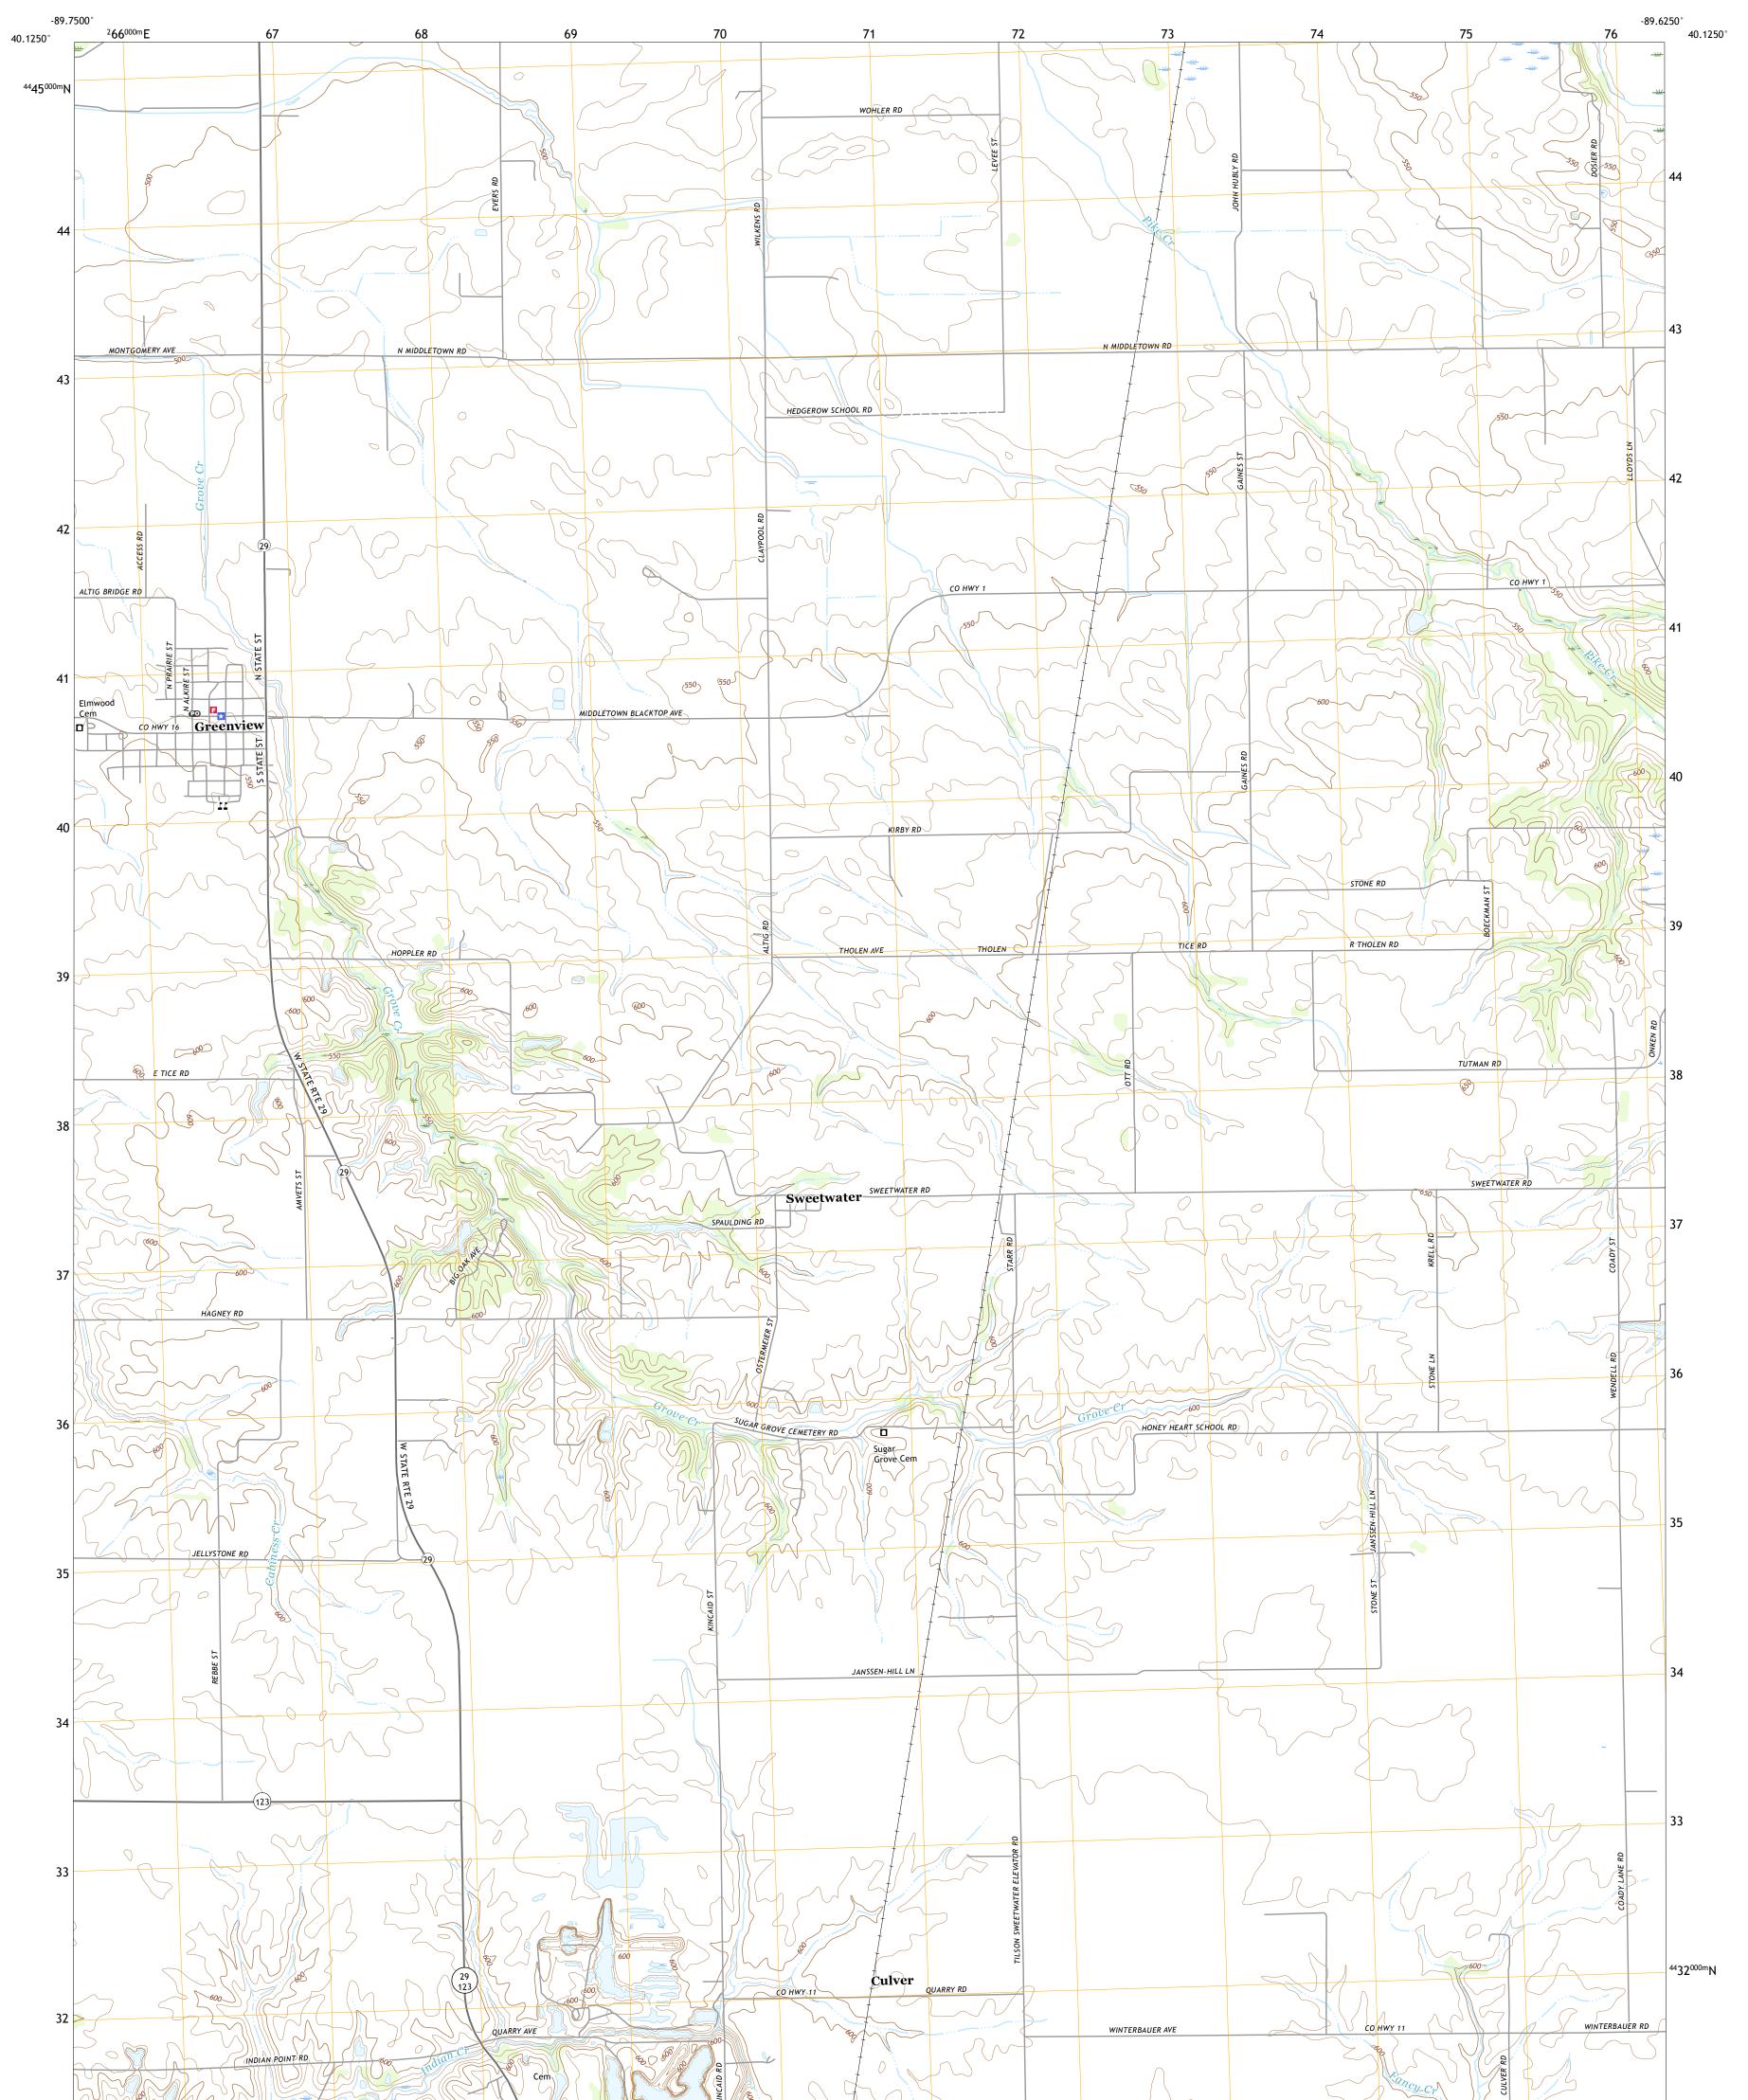

## U.S. DEPARTMENT OF THE INTERIOR U.S. GEOLOGICAL SURVEY

GREENVIEW QUADRANGLE ILLINOIS - MENARD COUNTY 7.5-MINUTE SERIES

Produced by the United States Geological Survey North American Datum of 1983 (NAD83) World Geodetic System of 1984 (WGS84). Projection and 1 000-meter grid:Universal Transverse Mercator, Zone 16T\16S This map is not a legal document. Boundaries may be generalized for this map scale. Private lands within government reservations may not be shown. Obtain permission before entering private lands.