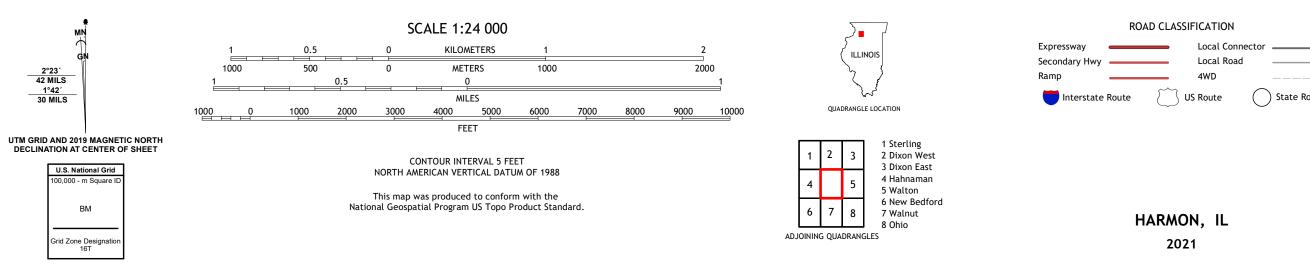

## The National Map US Topo

Produced by the United States Geological Survey North American Datum of 1983 (NAD83) World Geodetic System of 1984 (WGS84). Projection and 1 000-meter grid:Universal Transverse Mercator, Zone 16T This map is not a legal document. Boundaries may be generalized for this map scale. Private lands within government reservations may not be shown. Obtain permission before entering private lands.

 Contours.....National Elevation Dataset, 2015

 Boundaries.....Multiple sources; see metadata file 2018 - 2019

 Public Land Survey System......BLM, 2020

 Wetlands......FWS National Wetlands Inventory Not Available

\_\_\_\_

State Route

4WD