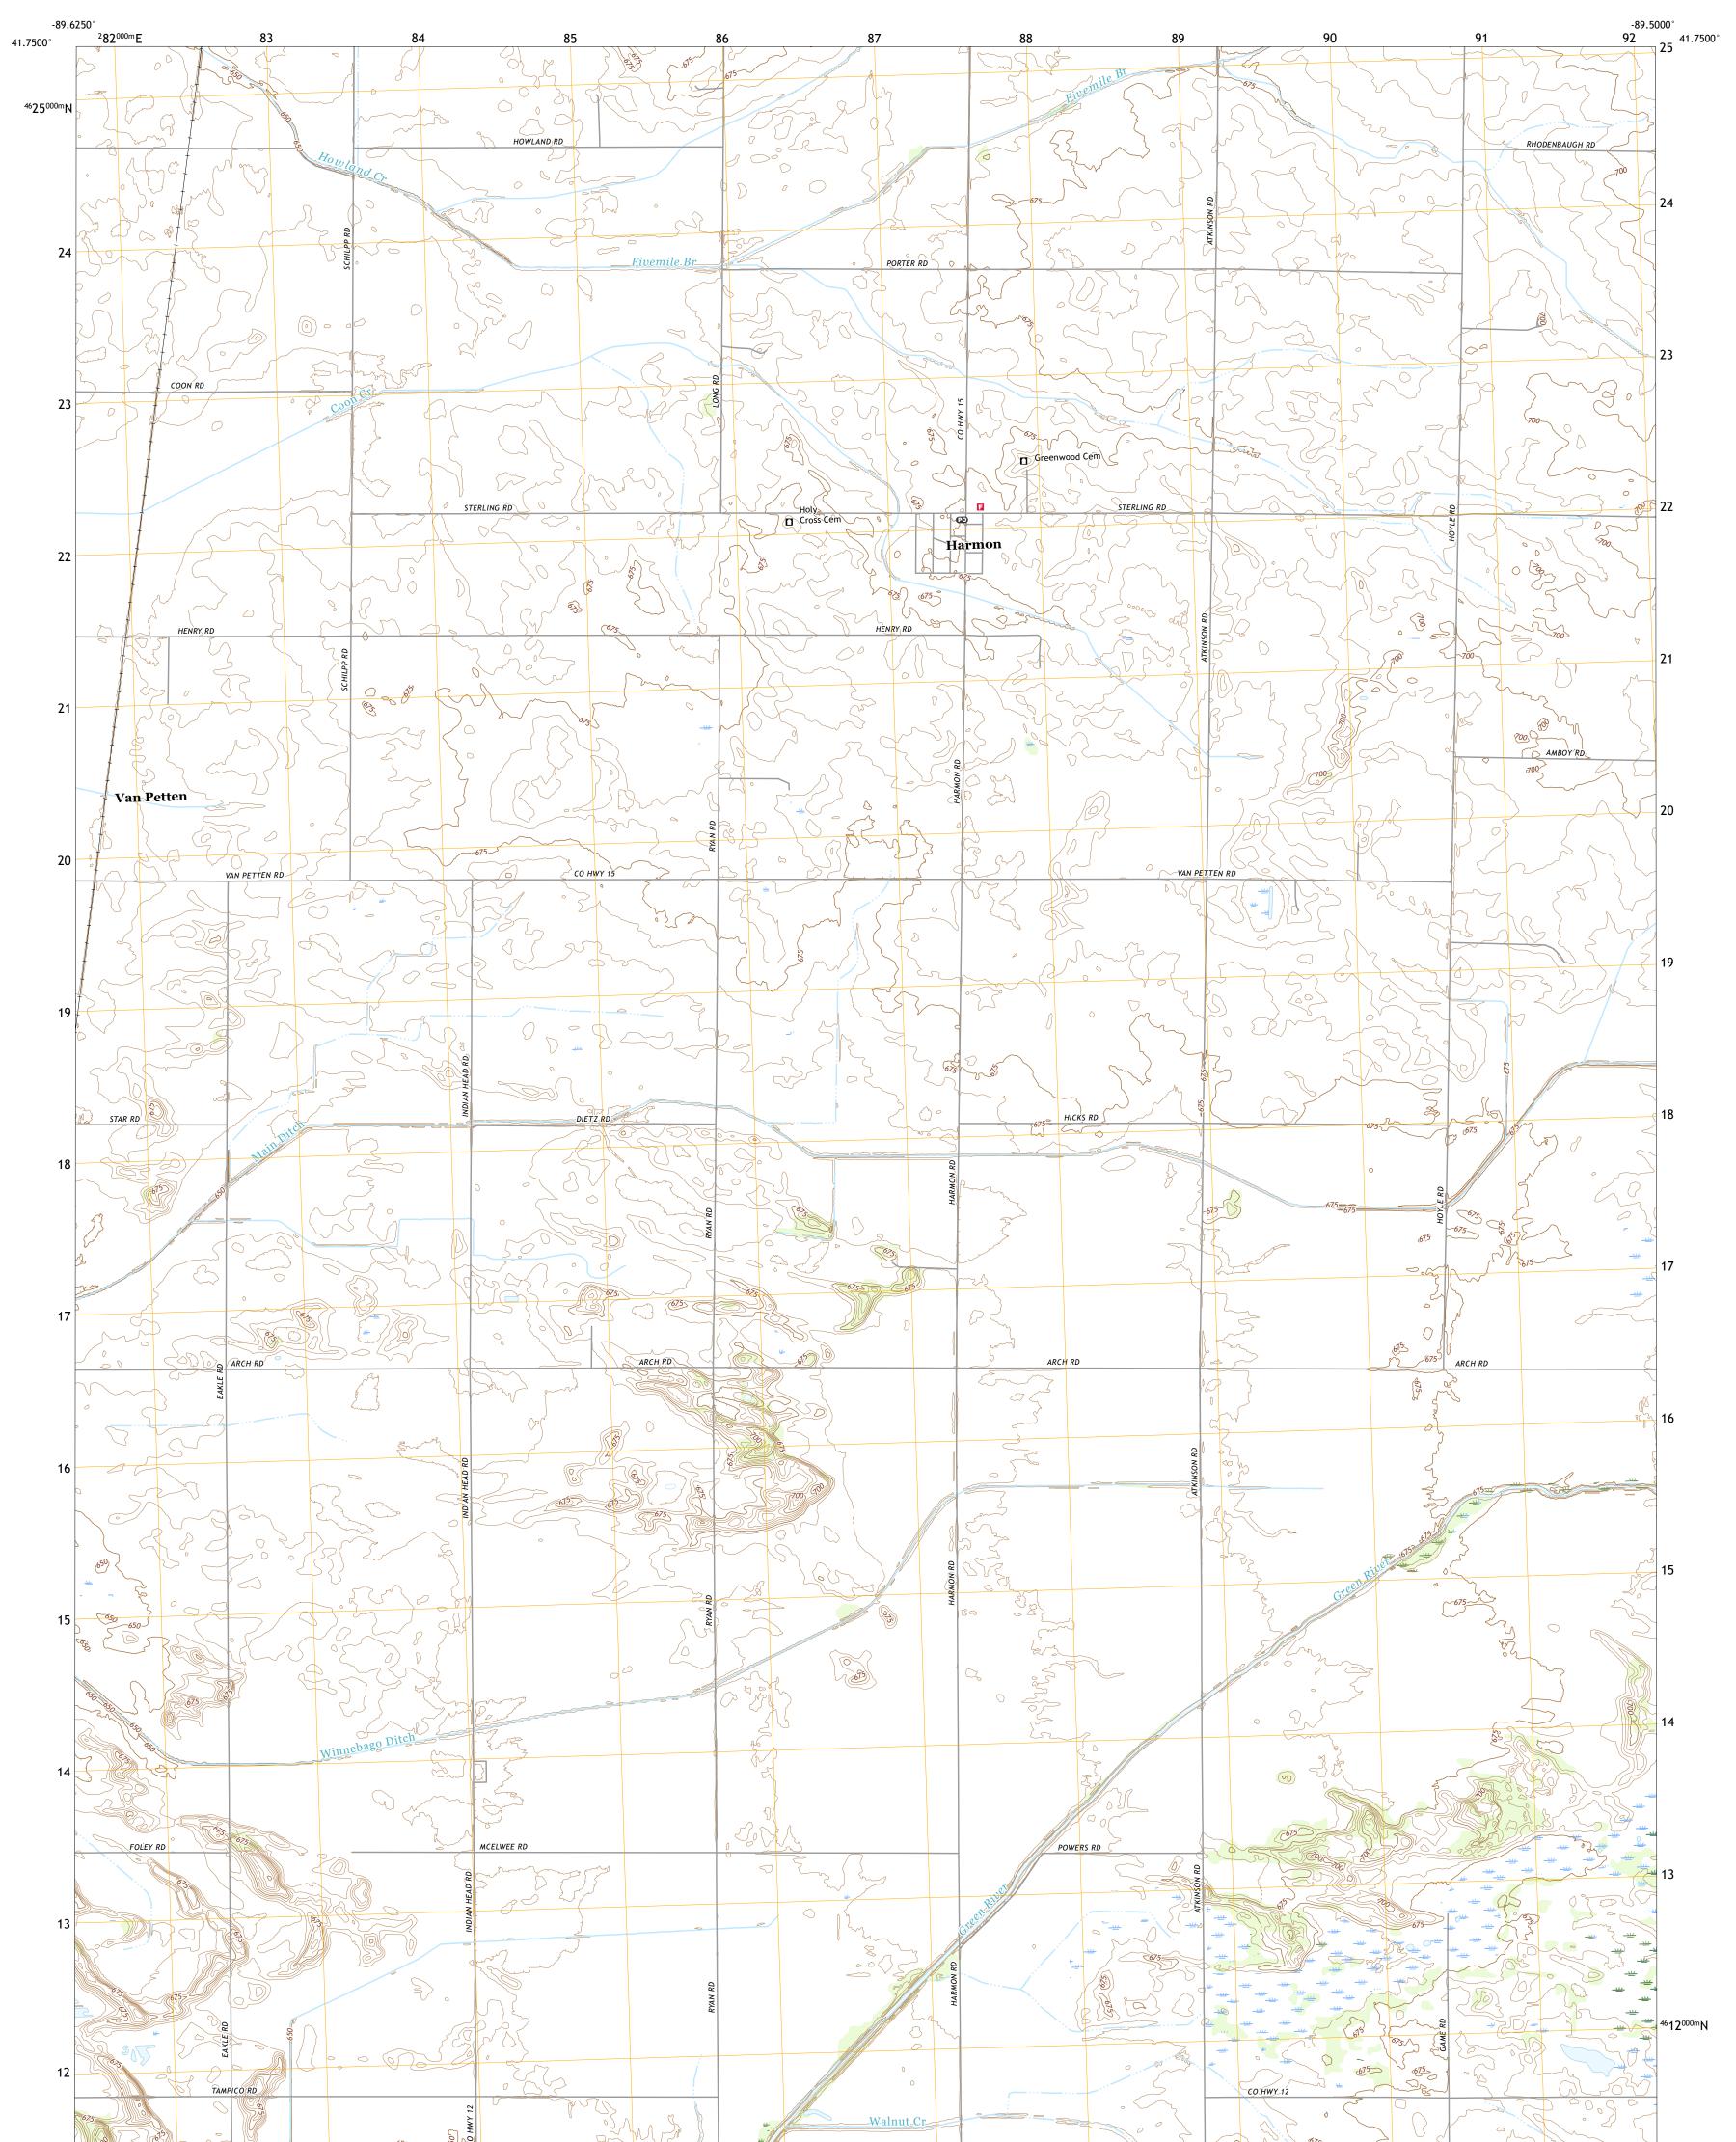

## The National Map US Topo

Produced by the United States Geological Survey North American Datum of 1983 (NAD83) World Geodetic System of 1984 (WGS84). Projection and 1 000-meter grid:Universal Transverse Mercator, Zone 16T This map is not a legal document. Boundaries may be generalized for this map scale. Private lands within government reservations may not be shown. Obtain permission before entering private lands.