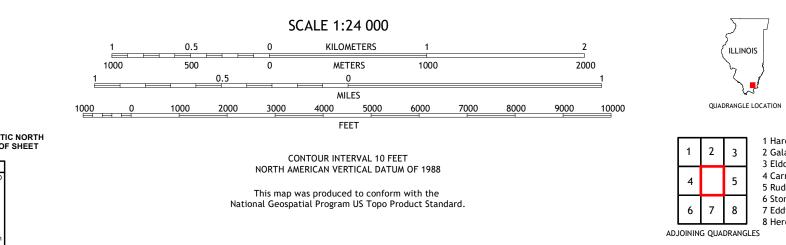

MŅ (

CG

2°42′ 48 MILS

0°57′ 17 MILS

ROAD CLASSIFICATION

Check with local Forest Service unit for current travel conditions and restrictions.

1 Harco 2 Galatia

3 Eldorado

5 Rudement

6 Stonefort 7 Eddyville

8 Herod

4 Carrier Mills

2021