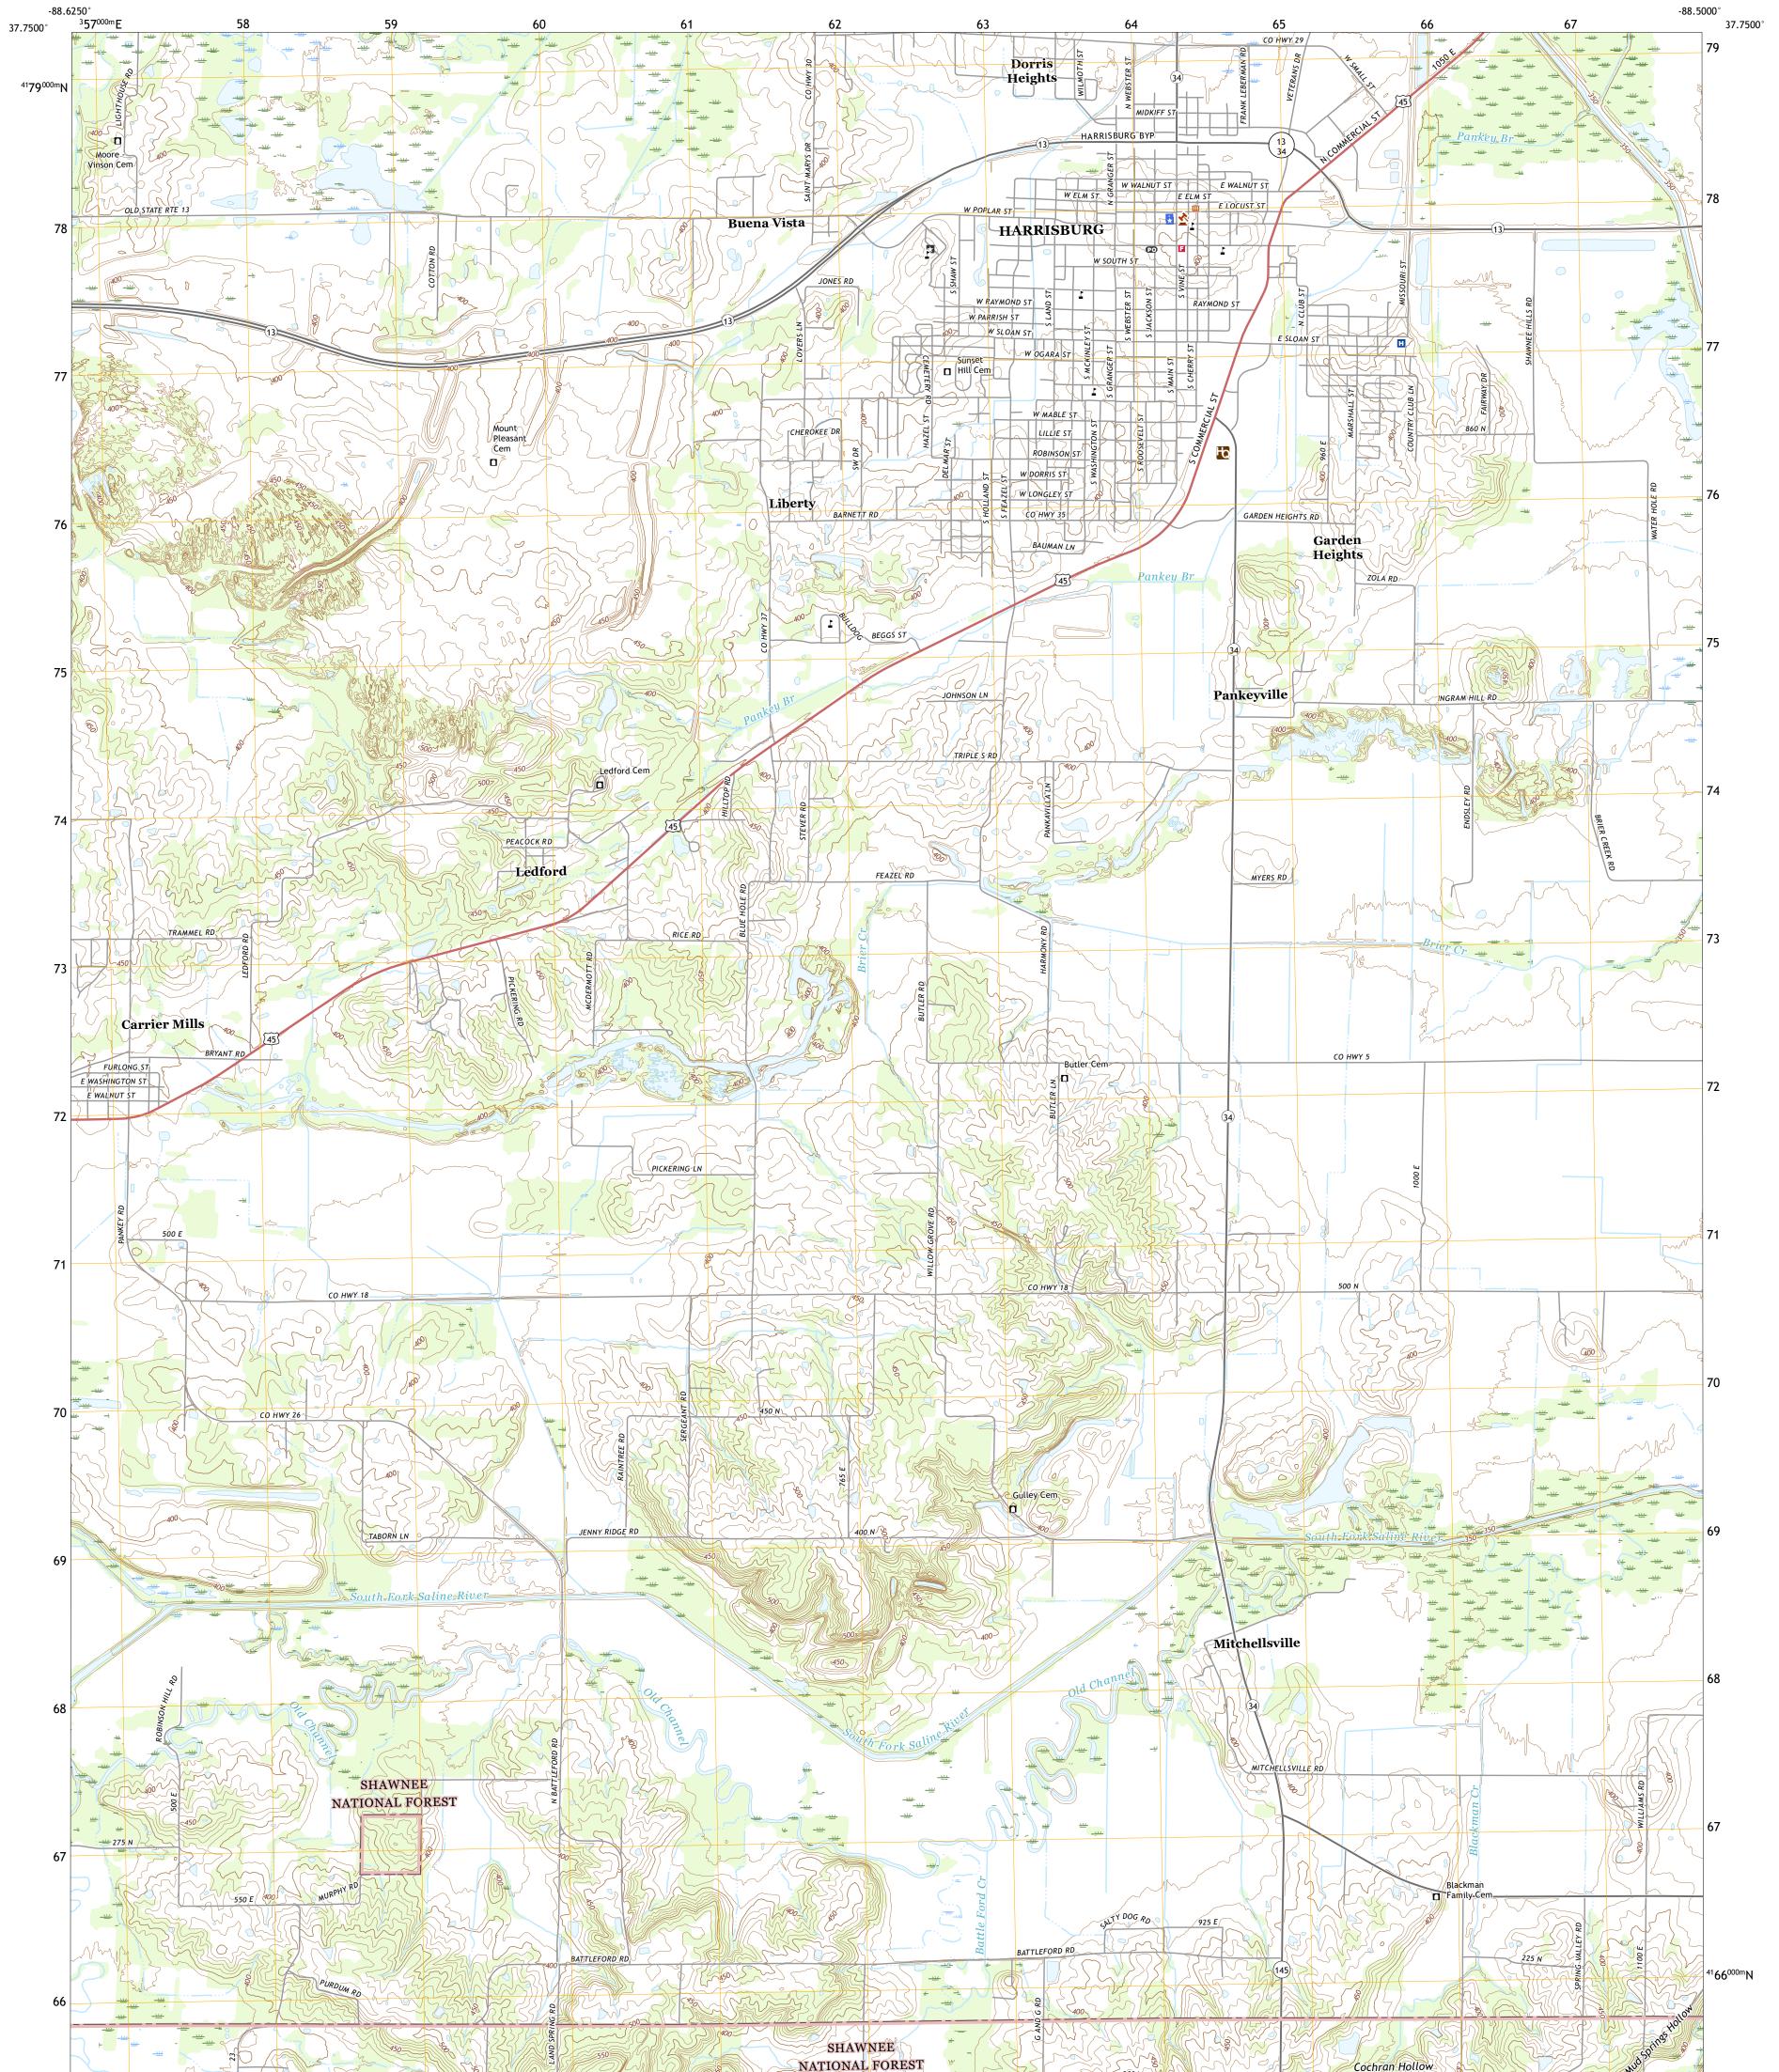

## U.S. DEPARTMENT OF THE INTERIOR U.S. GEOLOGICAL SURVEY

USSI STRATE

HARRISBURG QUADRANGLE ILLINOIS - SALINE COUNTY 7.5-MINUTE SERIES

Produced by the United States Geological Survey North American Datum of 1983 (NAD83) World Geodetic System of 1984 (WGS84). Projection and 1 000-meter grid: Universal Transverse Mercator, Zone 16S This map is not a legal document. Boundaries may be generalized for this map scale. Private lands within government reservations may not be shown. Obtain permission before entering private lands.