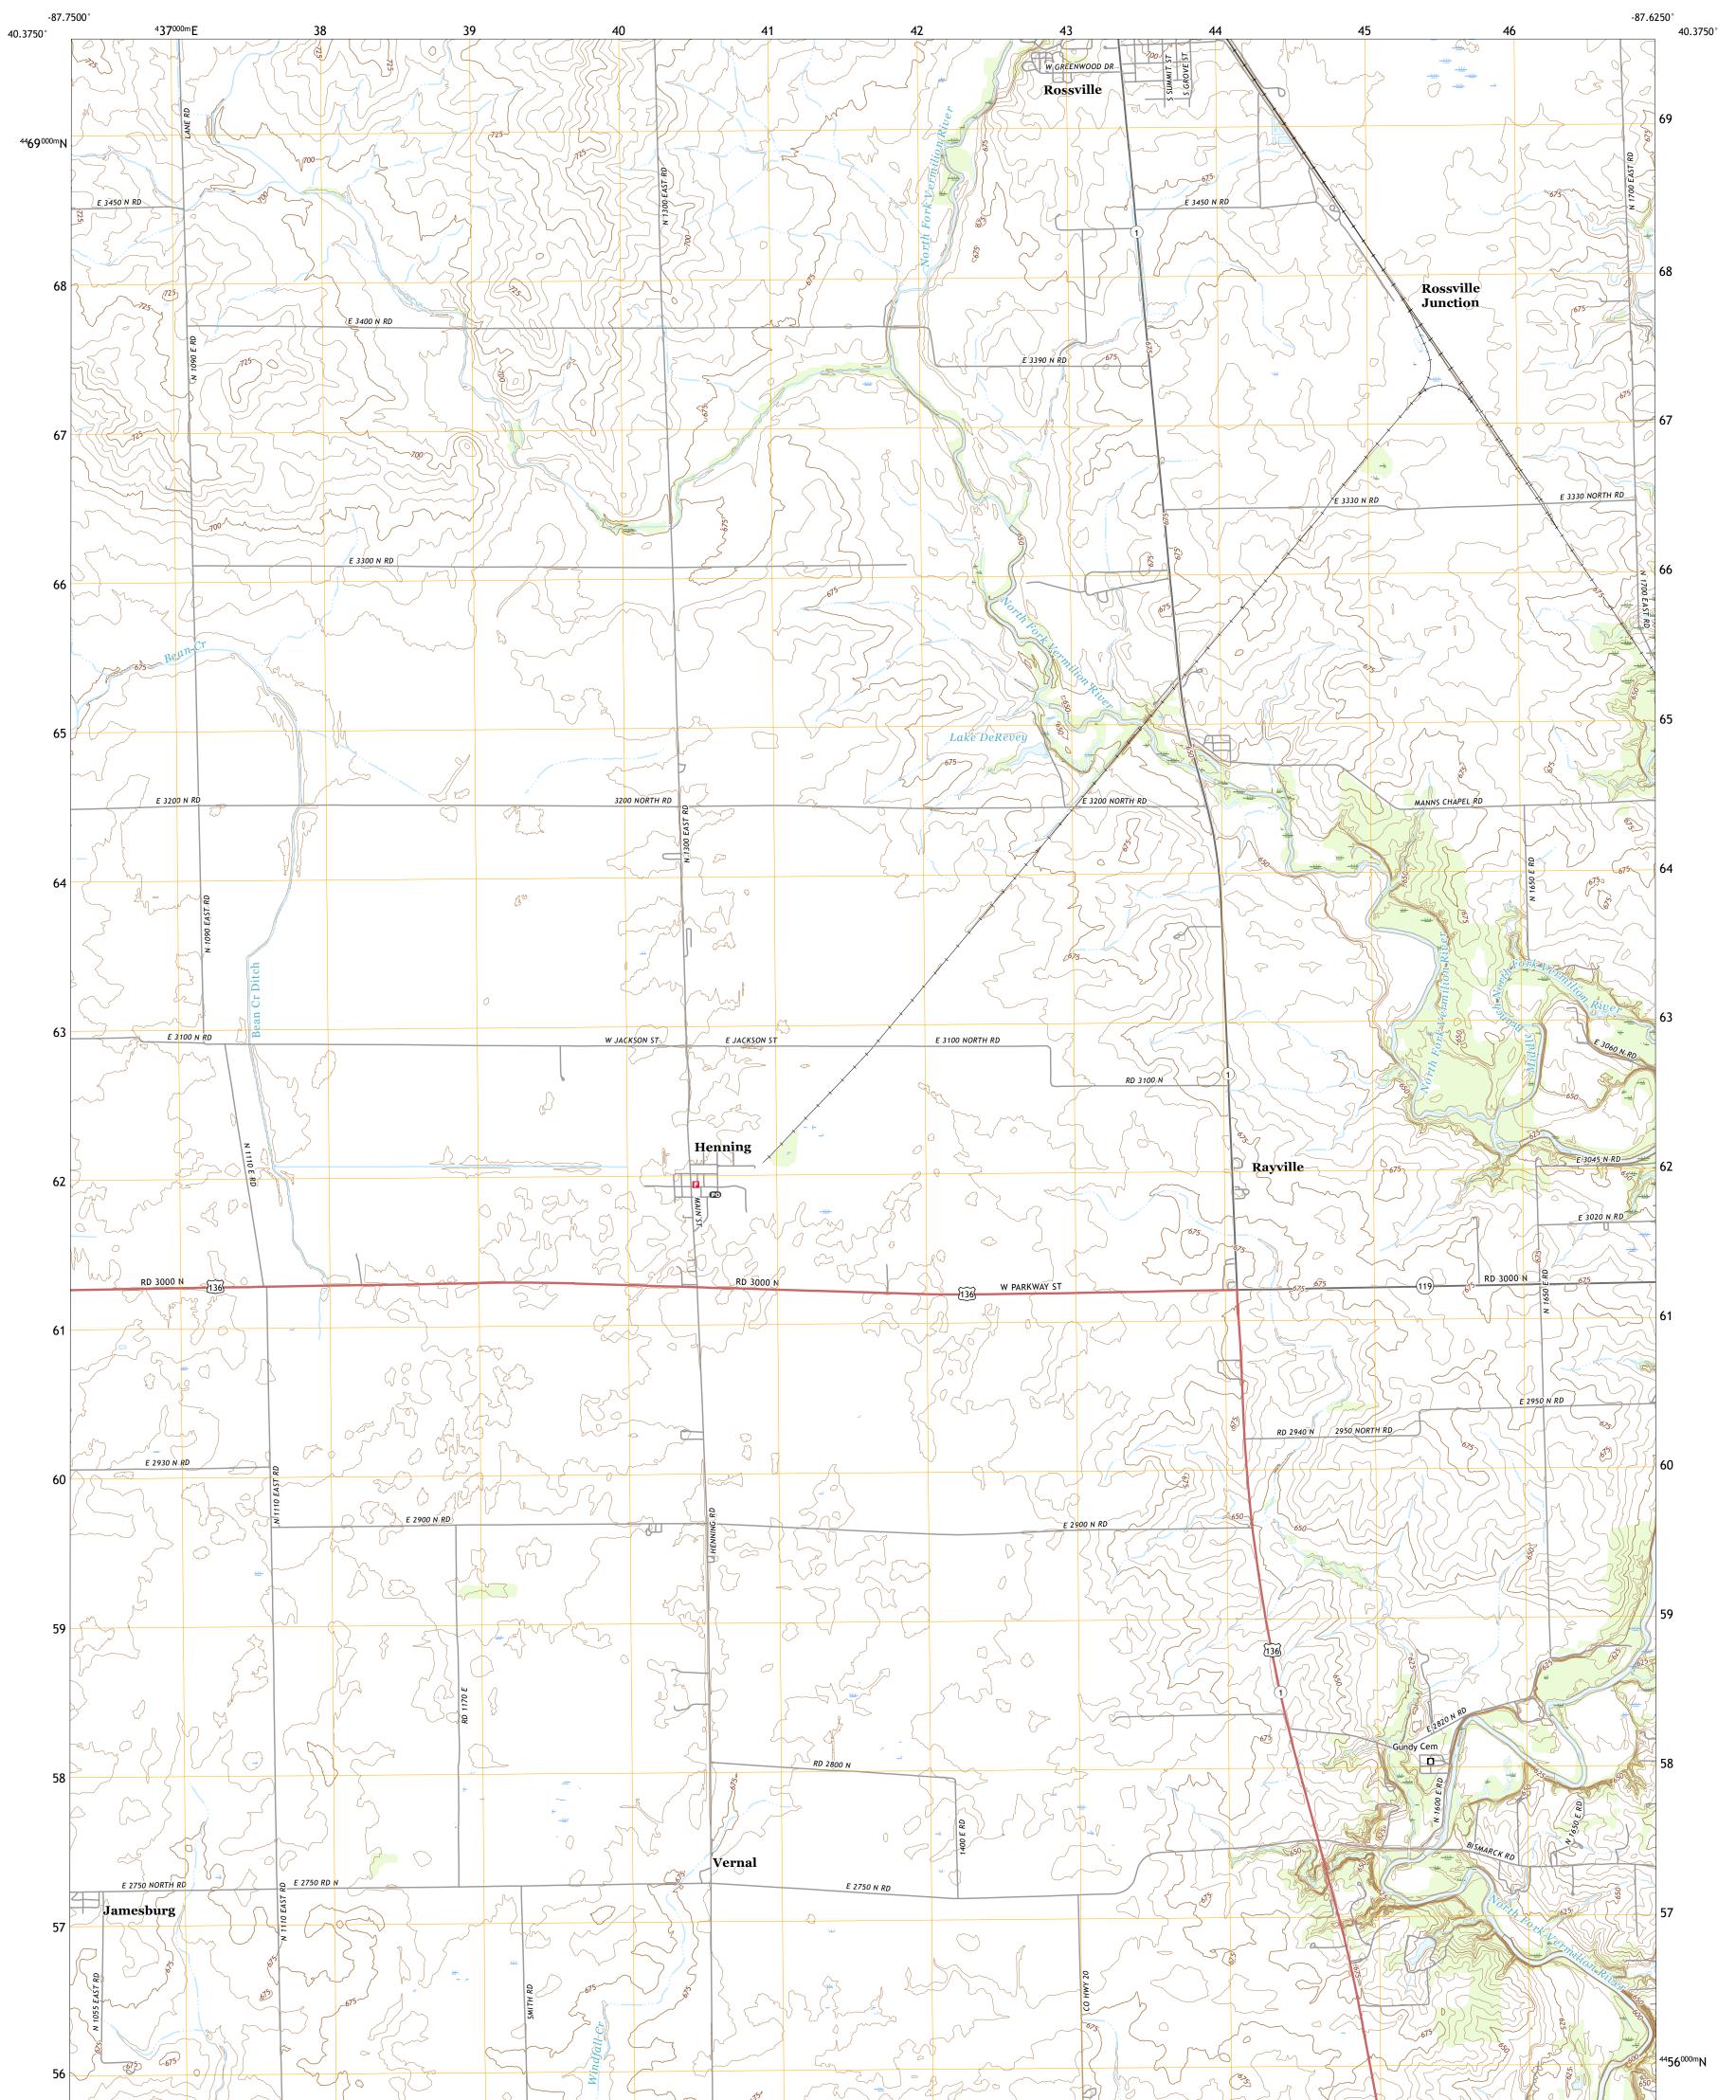

## U.S. DEPARTMENT OF THE INTERIOR U.S. GEOLOGICAL SURVEY

HENNING QUADRANGLE ILLINOIS - VERMILION COUNTY 7.5-MINUTE SERIES

Produced by the United States Geological Survey North American Datum of 1983 (NAD83) World Geodetic System of 1984 (WGS84). Projection and 1 000-meter grid:Universal Transverse Mercator, Zone 16T This map is not a legal document. Boundaries may be generalized for this map scale. Private lands within government reservations may not be shown. Obtain permission before entering private lands.

 Imagery......NAIP, August 2019 - August 2019

 Roads......NAIP, August 2019 - August 2019

 Roads......Naional U.S. Census Bureau, 2017

 Names......GNIS, 1980 - 2020

 Hydrography......Shional Hydrography Dataset, 2007 - 2018

 Contours......National Elevation Dataset, 2017

 Boundaries......Multiple sources; see metadata file 2018 - 2019

 Public Land Survey System.......BLM, 2020

 Wetlands......FWS National Wetlands Inventory Not Available