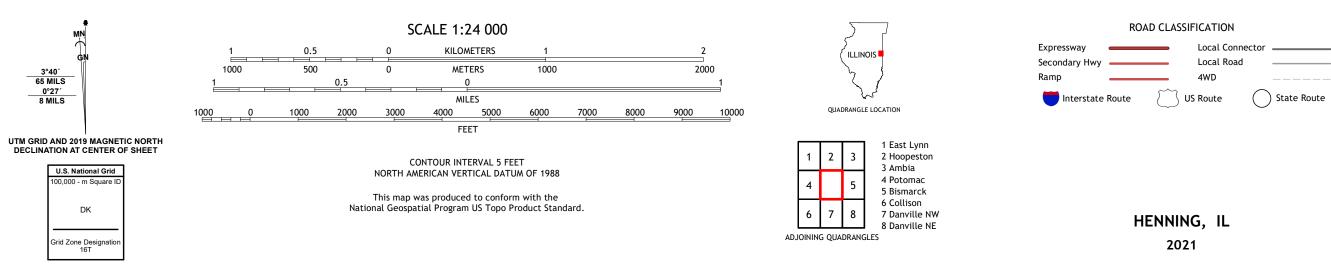

## U.S. DEPARTMENT OF THE INTERIOR U.S. GEOLOGICAL SURVEY

HENNING QUADRANGLE ILLINOIS - VERMILION COUNTY 7.5-MINUTE SERIES

Produced by the United States Geological Survey North American Datum of 1983 (NAD83) World Geodetic System of 1984 (WGS84). Projection and 1 000-meter grid:Universal Transverse Mercator, Zone 16T This map is not a legal document. Boundaries may be generalized for this map scale. Private lands within government reservations may not be shown. Obtain permission before entering private lands.