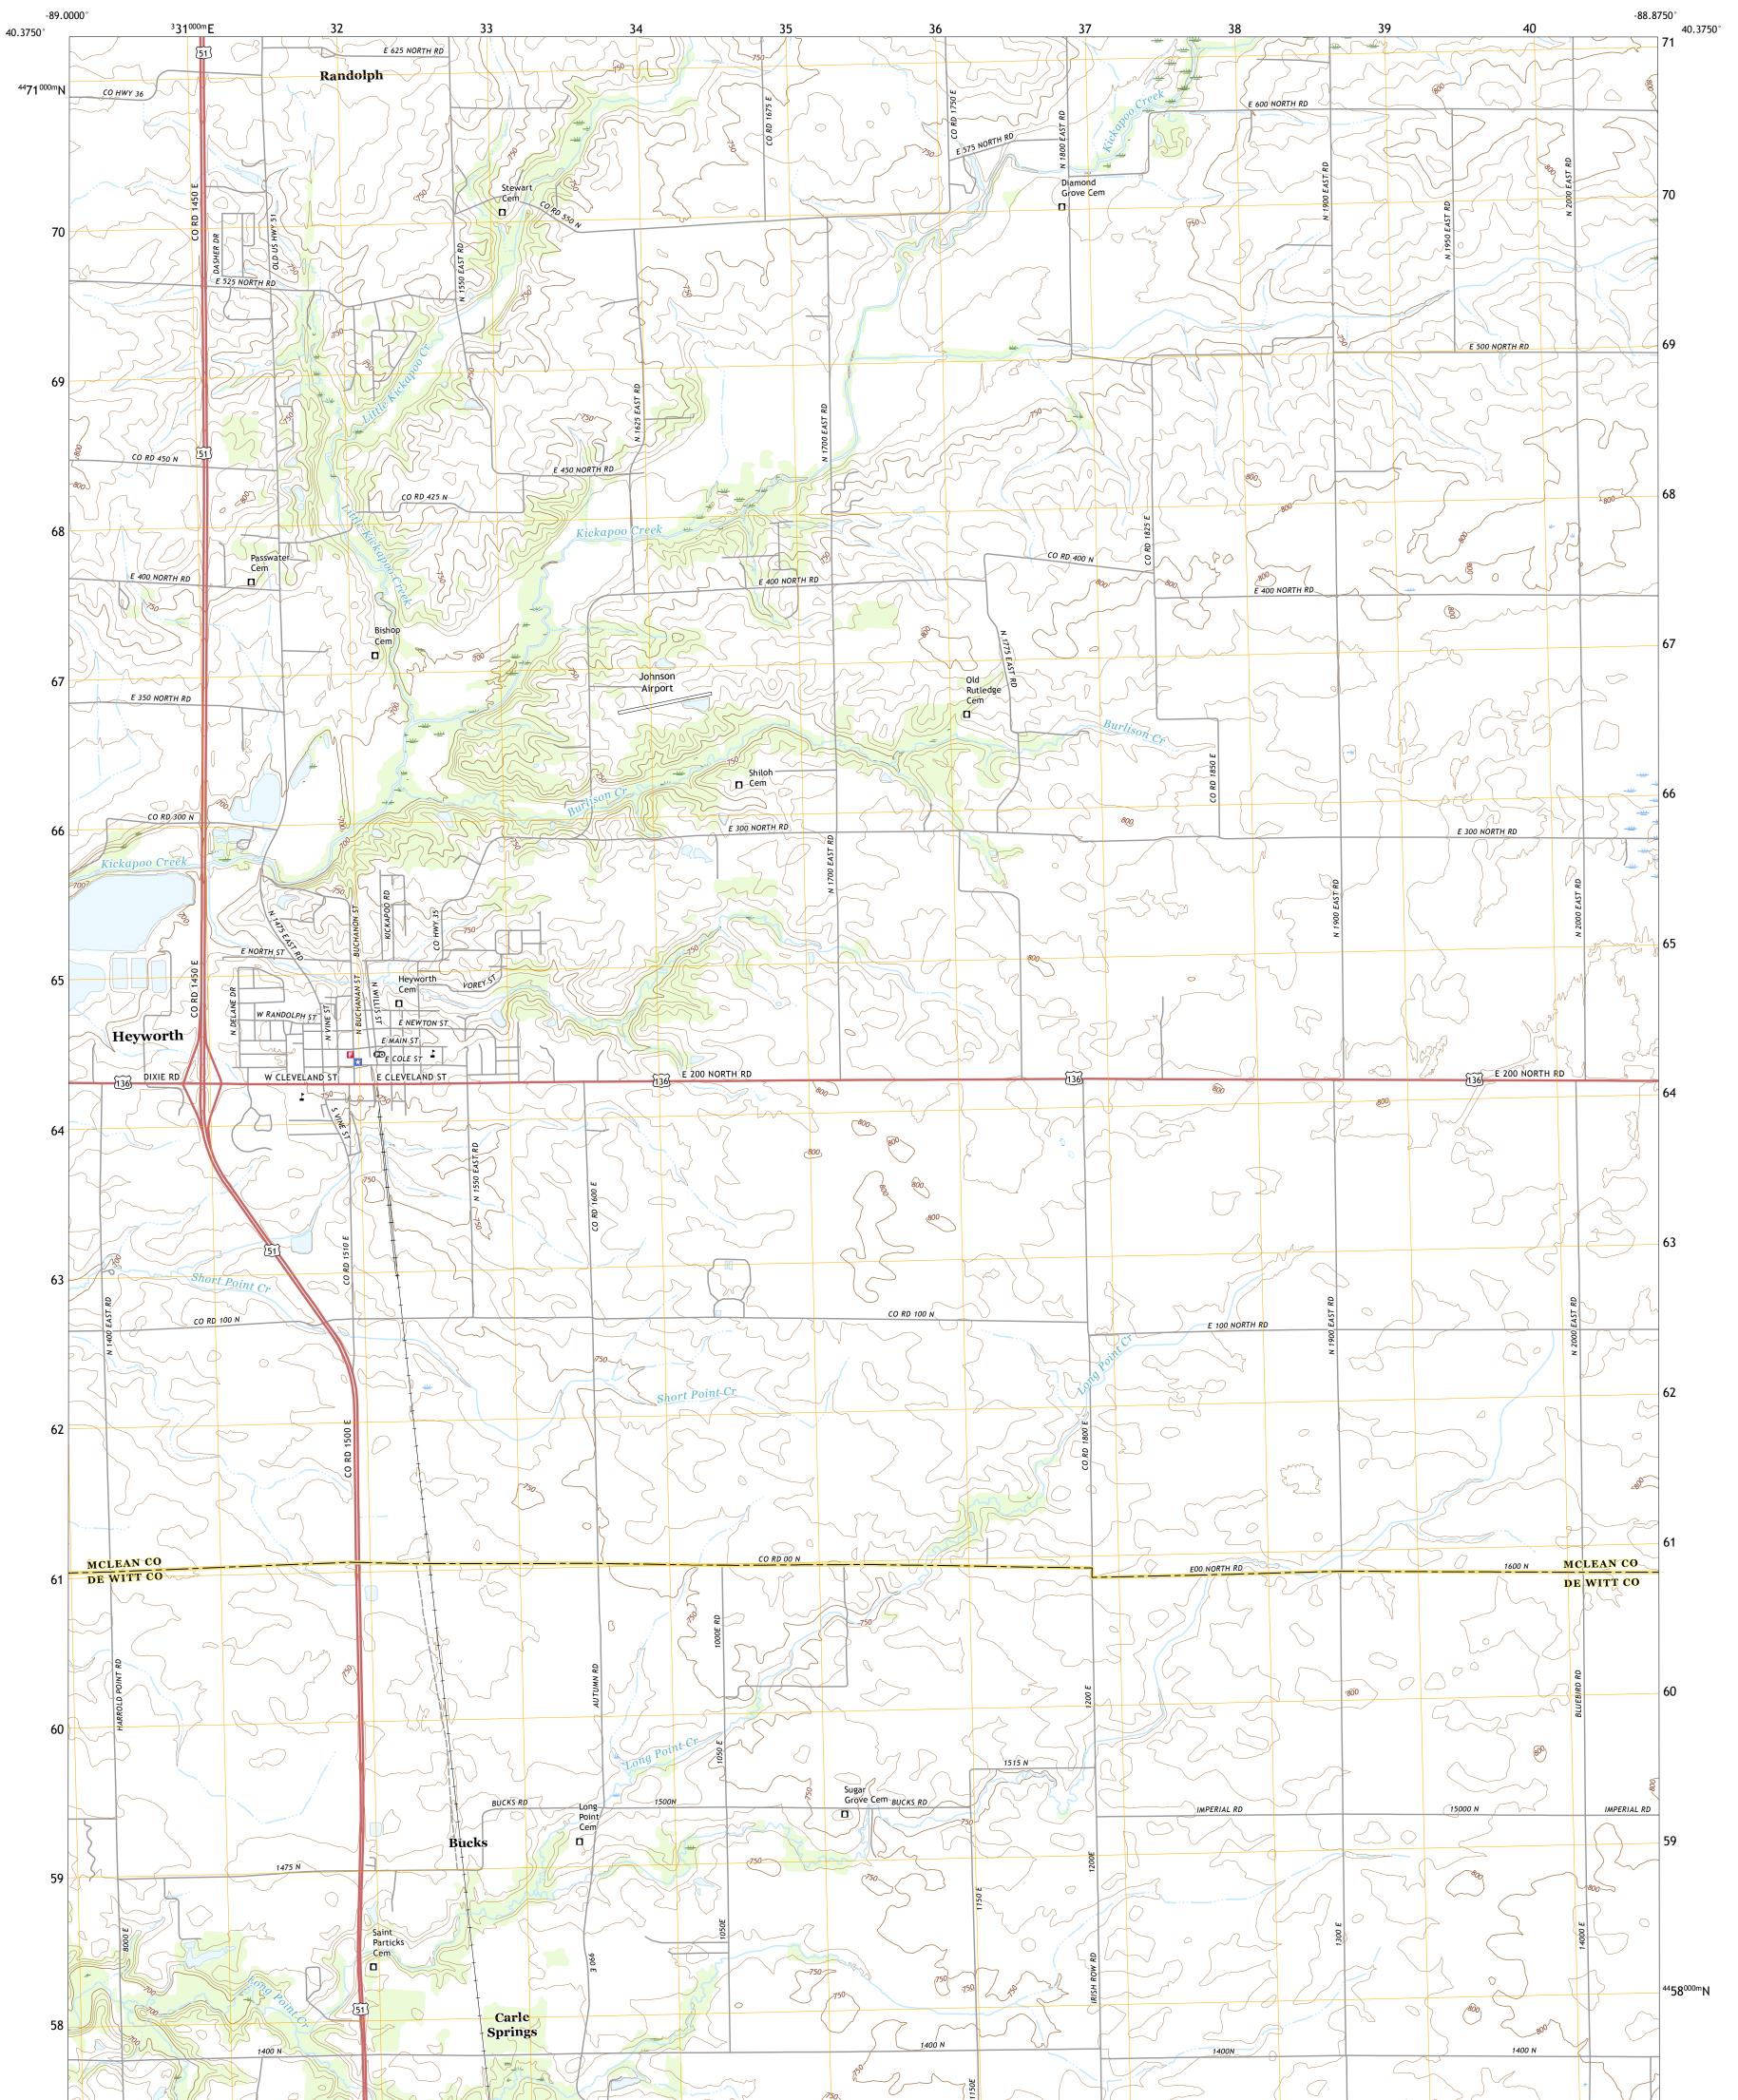

## U.S. DEPARTMENT OF THE INTERIOR U.S. GEOLOGICAL SURVEY

HEYWORTH QUADRANGLE ILLINOIS 7.5-MINUTE SERIES

Produced by the United States Geological Survey North American Datum of 1983 (NAD83) World Geodetic System of 1984 (WGS84). Projection and 1 000-meter grid:Universal Transverse Mercator, Zone 16T This map is not a legal document. Boundaries may be generalized for this map scale. Private lands within government reservations may not be shown. Obtain permission before entering private lands.

Imagery......NAIP, July 2015 - October 2015Roads......U.S.CensusNames......GNIS, 1980 - 2016Hydrography.....National Hydrography Dataset, 2006 - 2015Contours.....National Elevation Dataset, 2012 - 2017Boundaries.....Multiple sources; see metadata file 2014 - 2016Public Land Survey System.....BLM, 2017Wetlands.....FWS National Wetlands Inventory 1983 - 1985

NSN. 7643016365359 NGA REF NO. USGSX24K20269