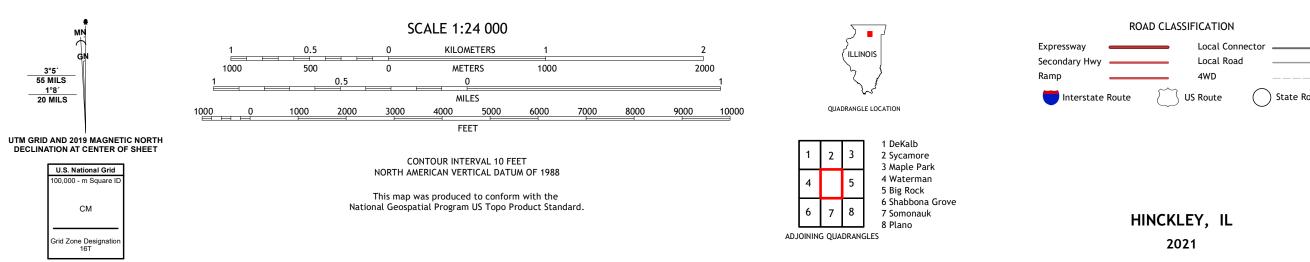

The National Map US Topo

HINCKLEY QUADRANGLE ILLINOIS - DEKALB COUNTY 7.5-MINUTE SERIES

Produced by the United States Geological Survey North American Datum of 1983 (NAD83) World Geodetic System of 1984 (WGS84). Projection and 1 000-meter grid:Universal Transverse Mercator, Zone 16T This map is not a legal document. Boundaries may be generalized for this map scale. Private lands within government reservations may not be shown. Obtain permission before entering private lands.