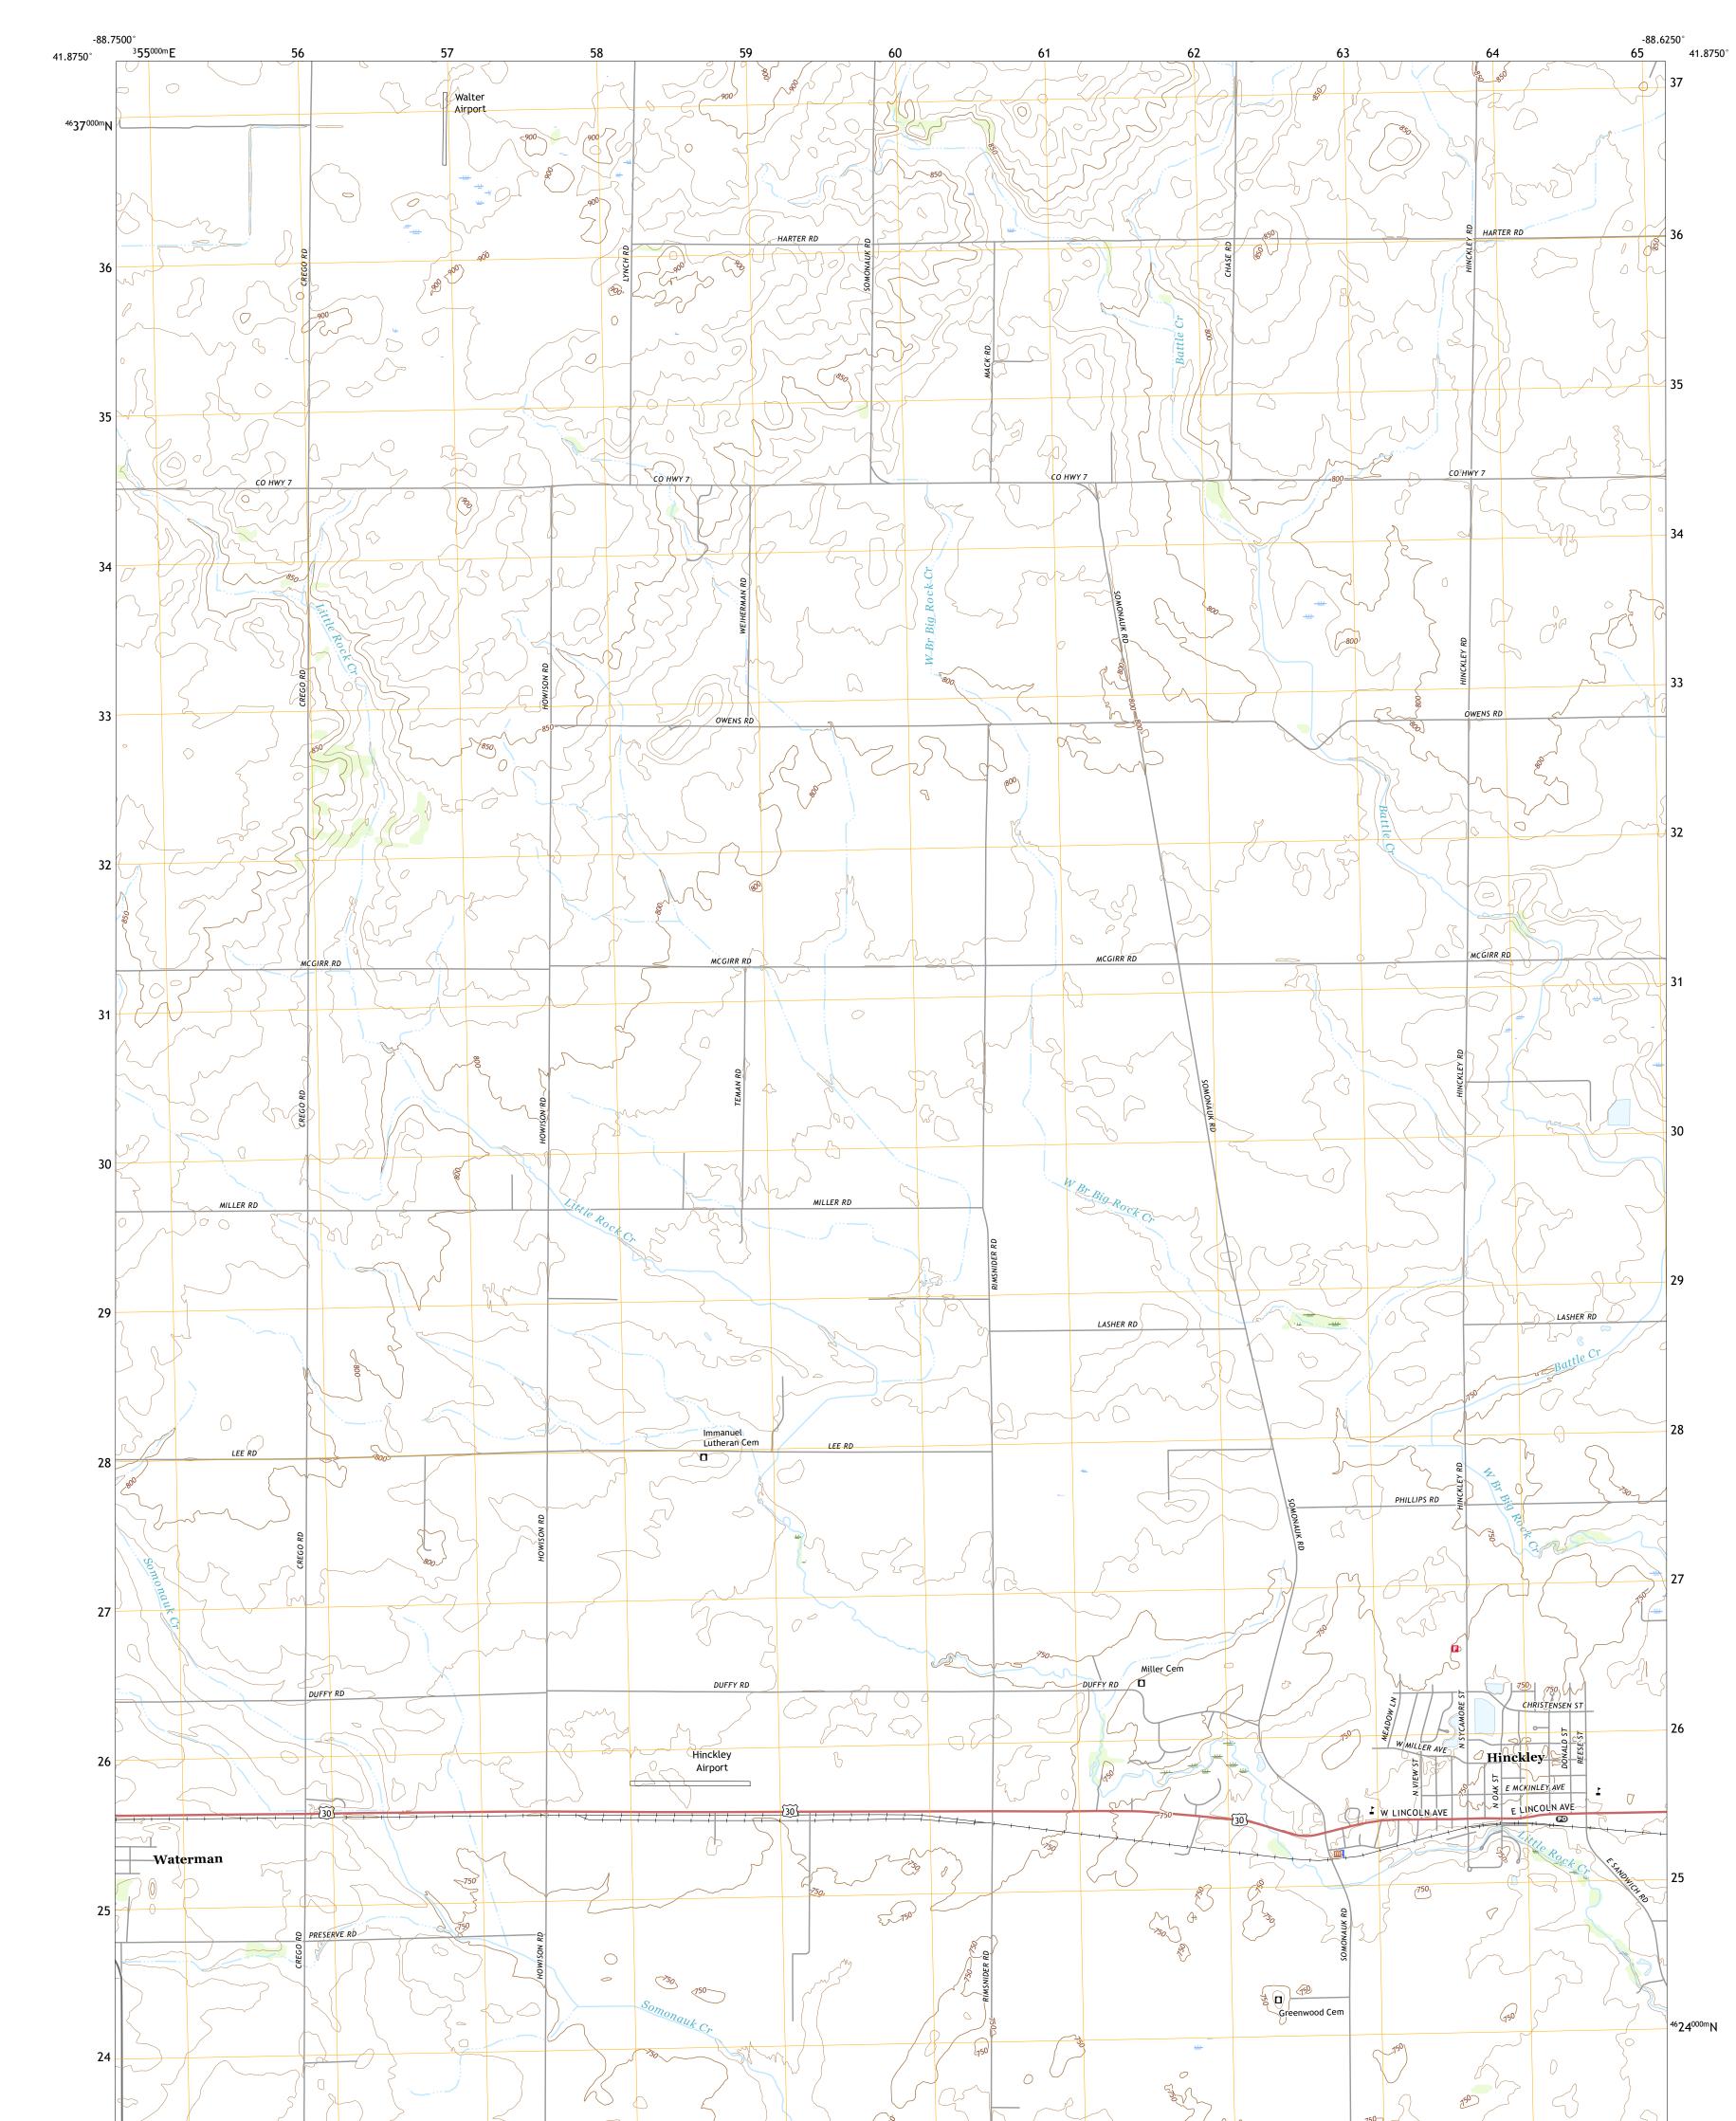

The National Map US Topo

HINCKLEY QUADRANGLE ILLINOIS - DEKALB COUNTY 7.5-MINUTE SERIES

Produced by the United States Geological Survey North American Datum of 1983 (NAD83) World Geodetic System of 1984 (WGS84). Projection and 1 000-meter grid:Universal Transverse Mercator, Zone 16T This map is not a legal document. Boundaries may be generalized for this map scale. Private lands within government reservations may not be shown. Obtain permission before entering private lands.

Science for a changing world

U.S. DEPARTMENT OF THE INTERIOR U.S. GEOLOGICAL SURVEY

Imagery..... Roads..... Names..... ......NAIP, August 2019 - August 2019 U.S. Census Bureau, 2017 .....GNIS, 1980 - 2020 .... 

 National
 Hydrography
 Dataset, 2002 - 2018

 Contours
 National
 Elevation
 Dataset, 2019

 Boundaries
 Multiple sources; see metadata file 2018 - 2019

 Public
 Land
 Survey
 System

 Buttands
 FWS
 National
 Wetlands
 Inventory