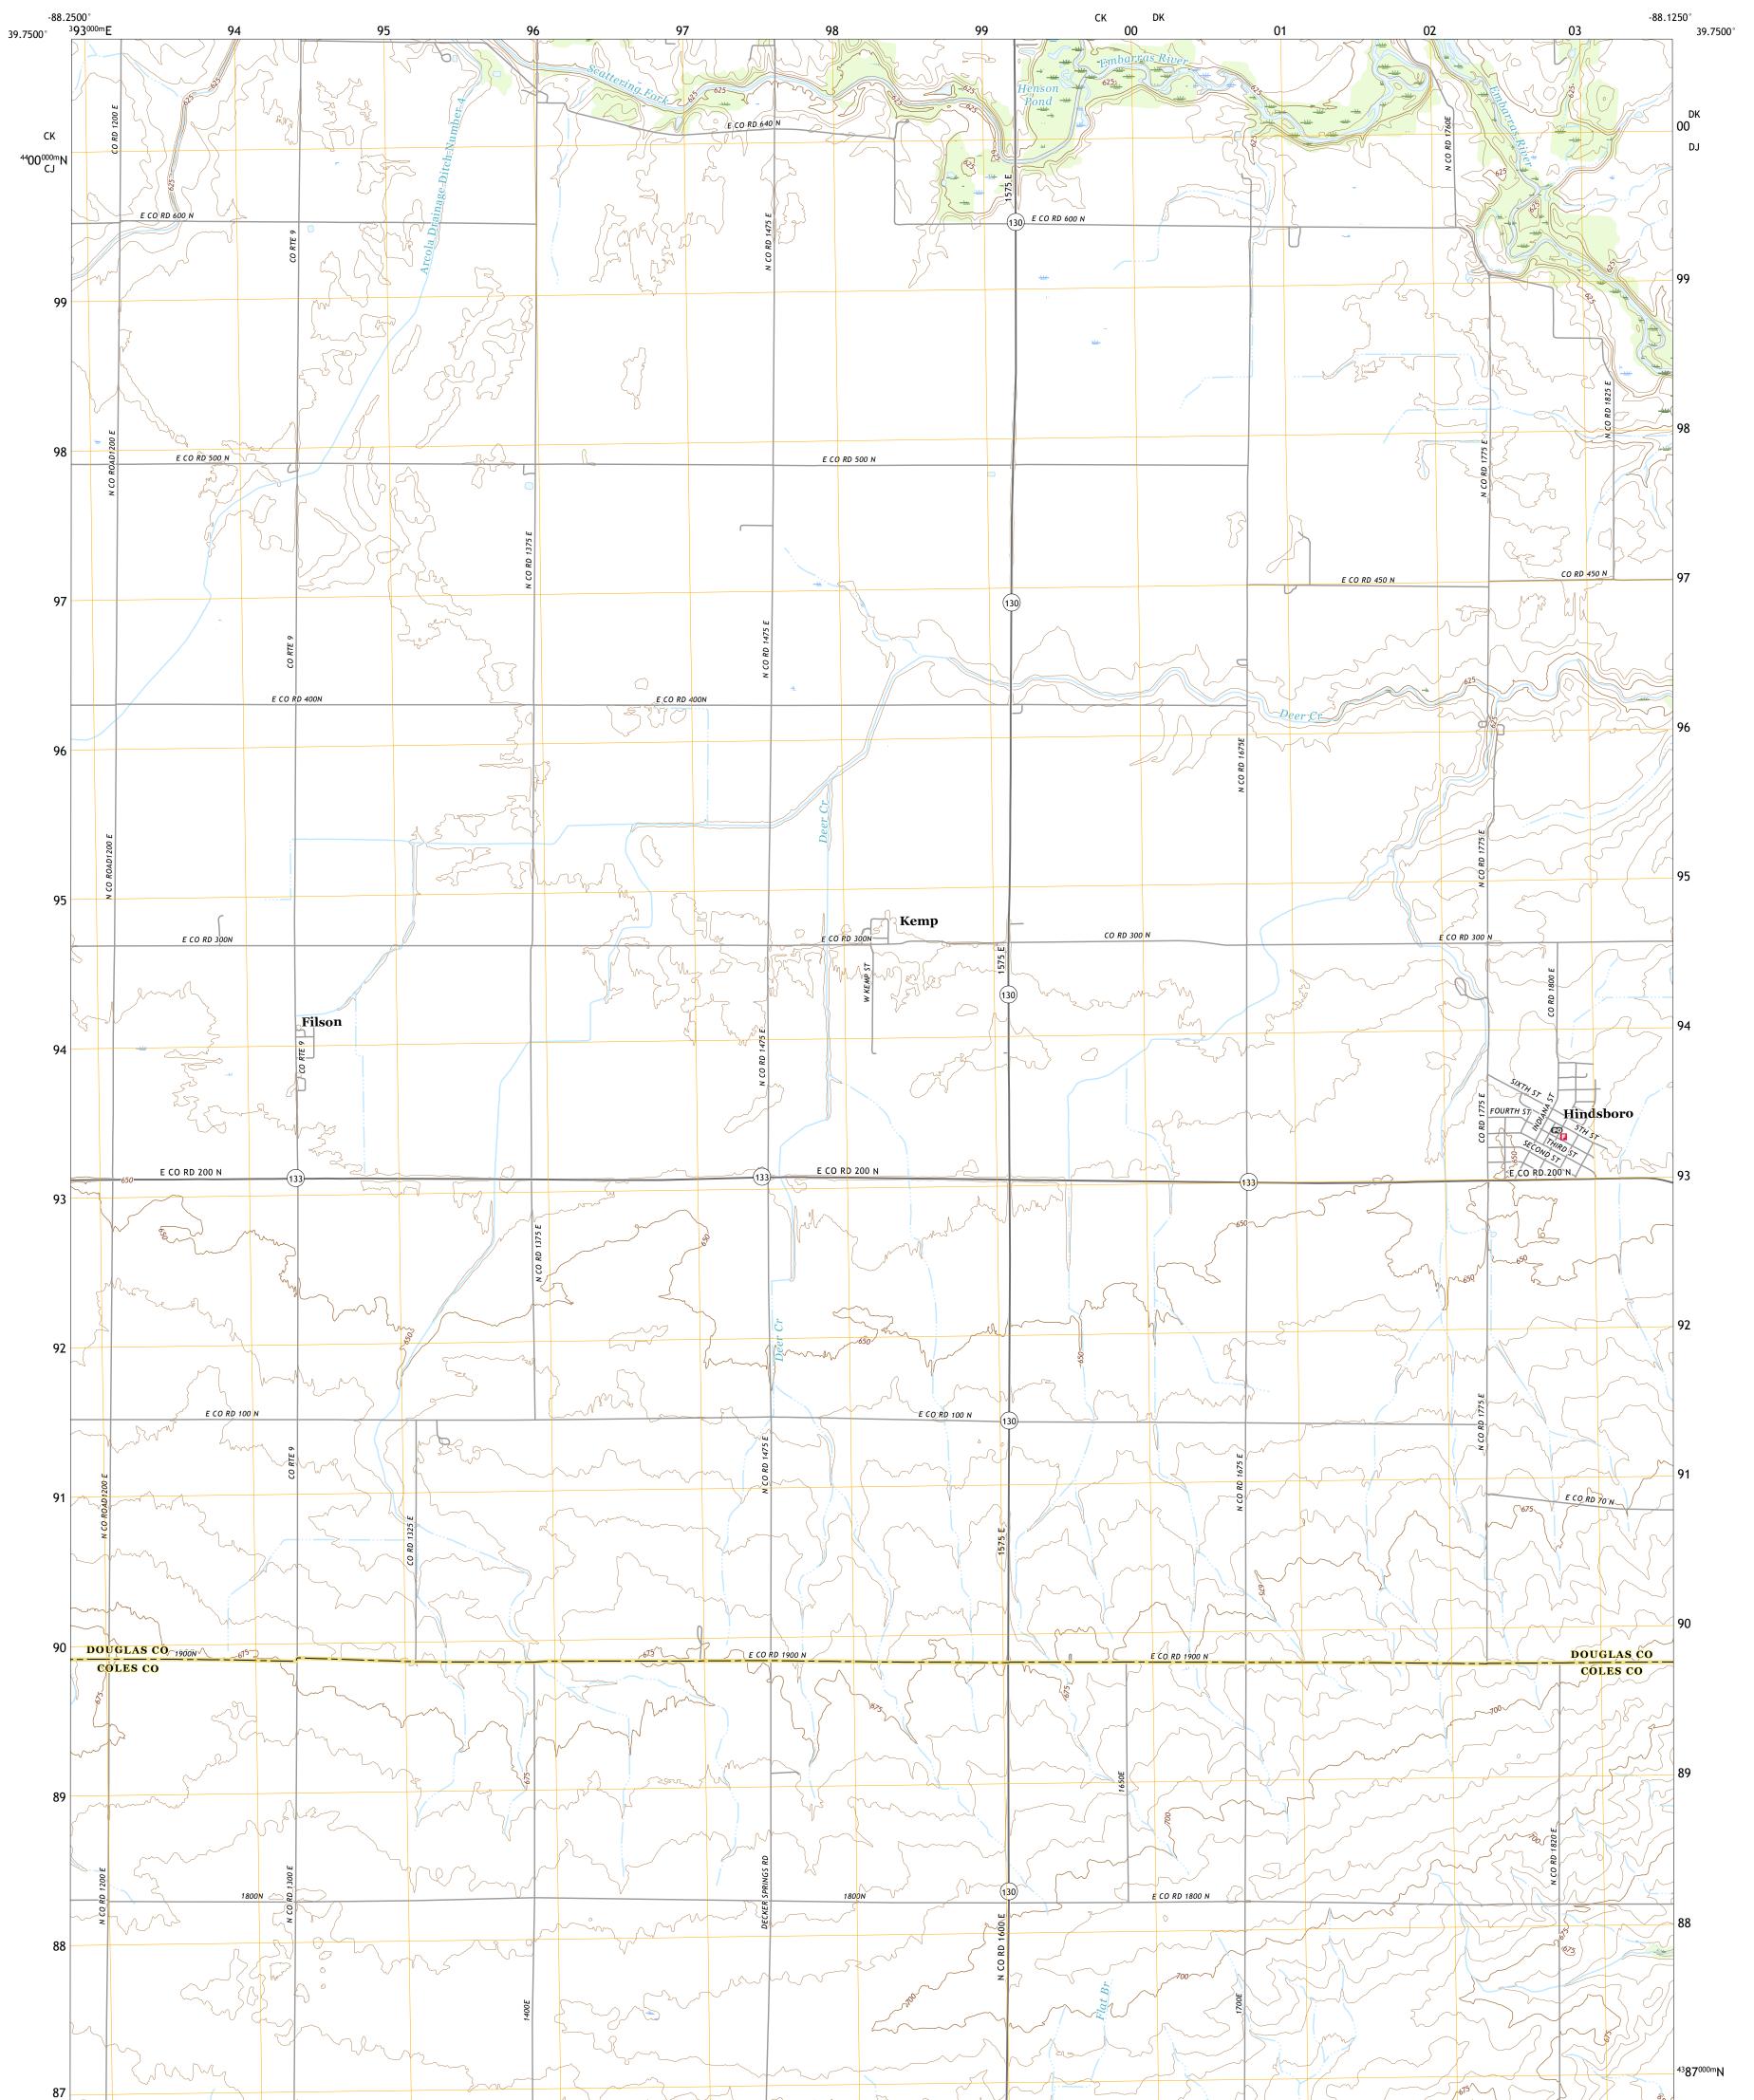

HINDSBORO QUADRANGLE ILLINOIS 7.5-MINUTE SERIES

Produced by the United States Geological Survey North American Datum of 1983 (NAD83) World Geodetic System of 1984 (WGS84). Projection and 1 000-meter grid:Universal Transverse Mercator, Zone 16S This map is not a legal document. Boundaries may be generalized for this map scale. Private lands within government reservations may not be shown. Obtain permission before entering private lands.

 Imagery......NAIP, August 2015 - October 2015

 Roads.....U.S.
 Bureau, 2017

 Names.....GNIS, 1980 - 2017

 Hydrography.....National Hydrography Dataset, 2006 - 2011

 Contours.....National Elevation Dataset, 2018

 Boundaries.....Multiple sources; see metadata file 2014 - 2016

 Public Land Survey System......BLM, 2017

 Wetlands.....FWS National Wetlands Inventory 1983

##