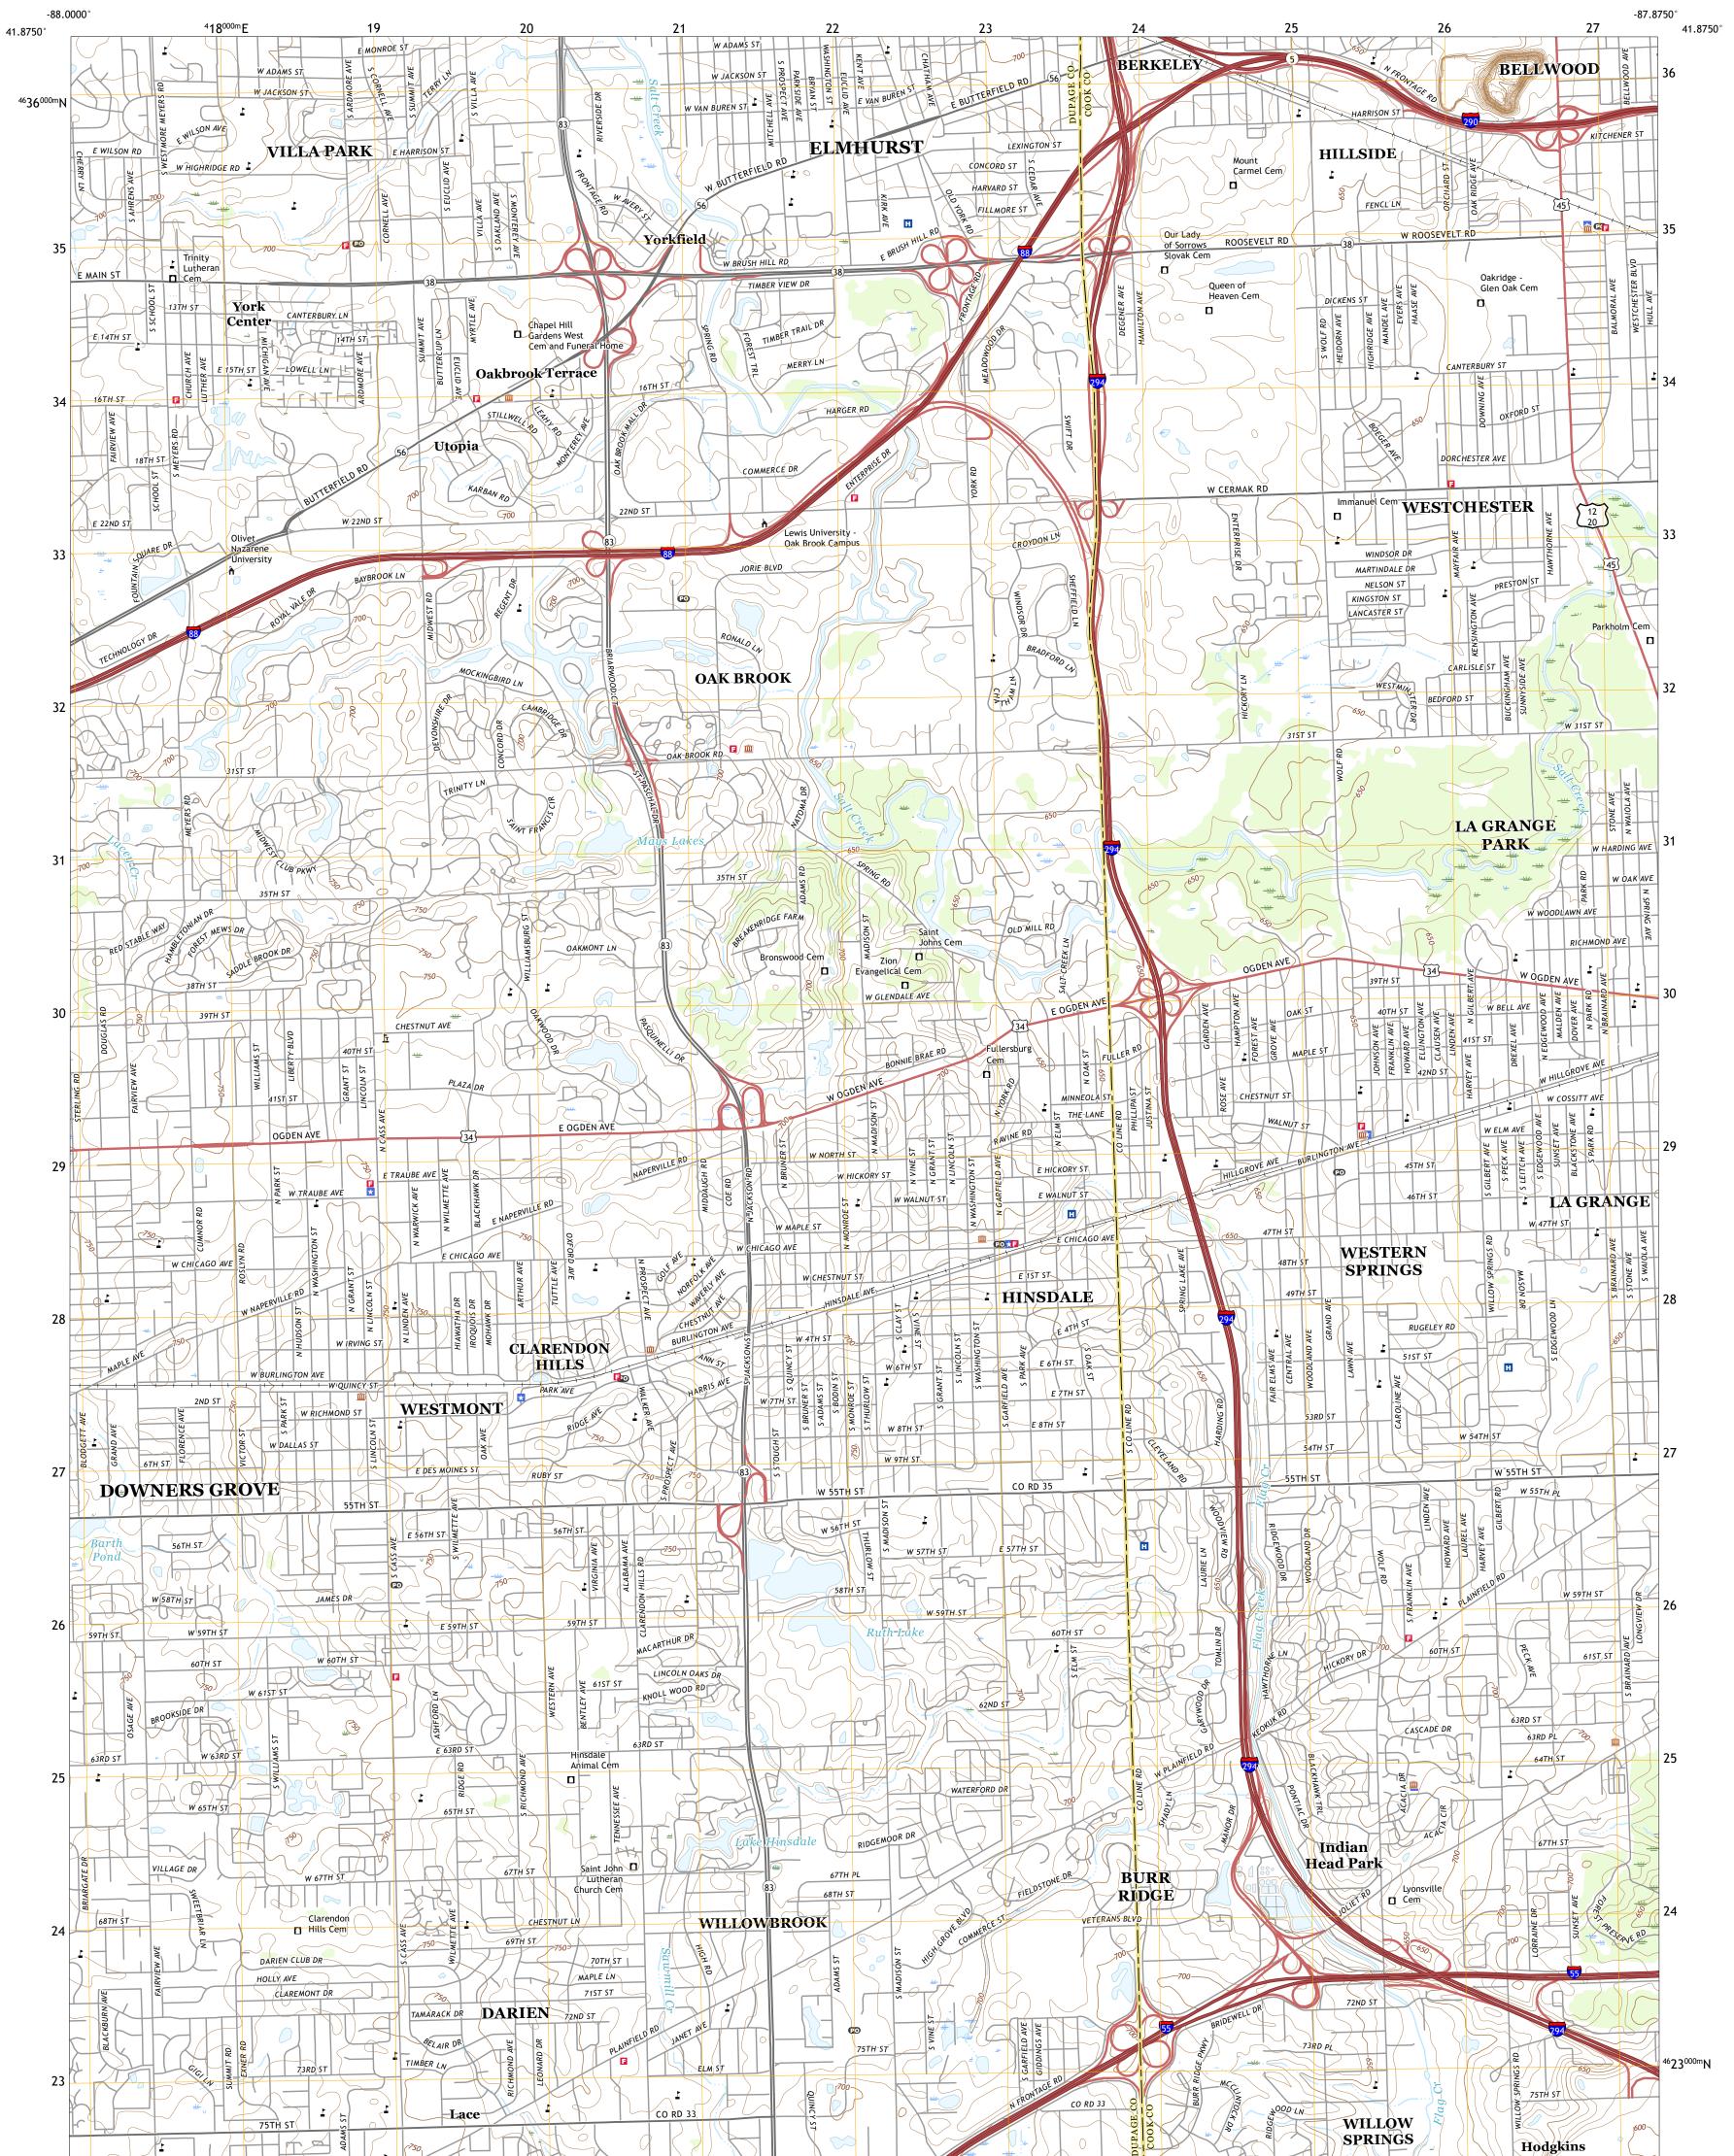

## U.S. DEPARTMENT OF THE INTERIOR U.S. GEOLOGICAL SURVEY

HINSDALE QUADRANGLE ILLINOIS 7.5-MINUTE SERIES

Produced by the United States Geological Survey North American Datum of 1983 (NAD83) World Geodetic System of 1984 (WGS84). Projection and 1 000-meter grid: Universal Transverse Mercator, Zone 16T This map is not a legal document. Boundaries may be generalized for this map scale. Private lands within government reservations may not be shown. Obtain permission before entering private lands.