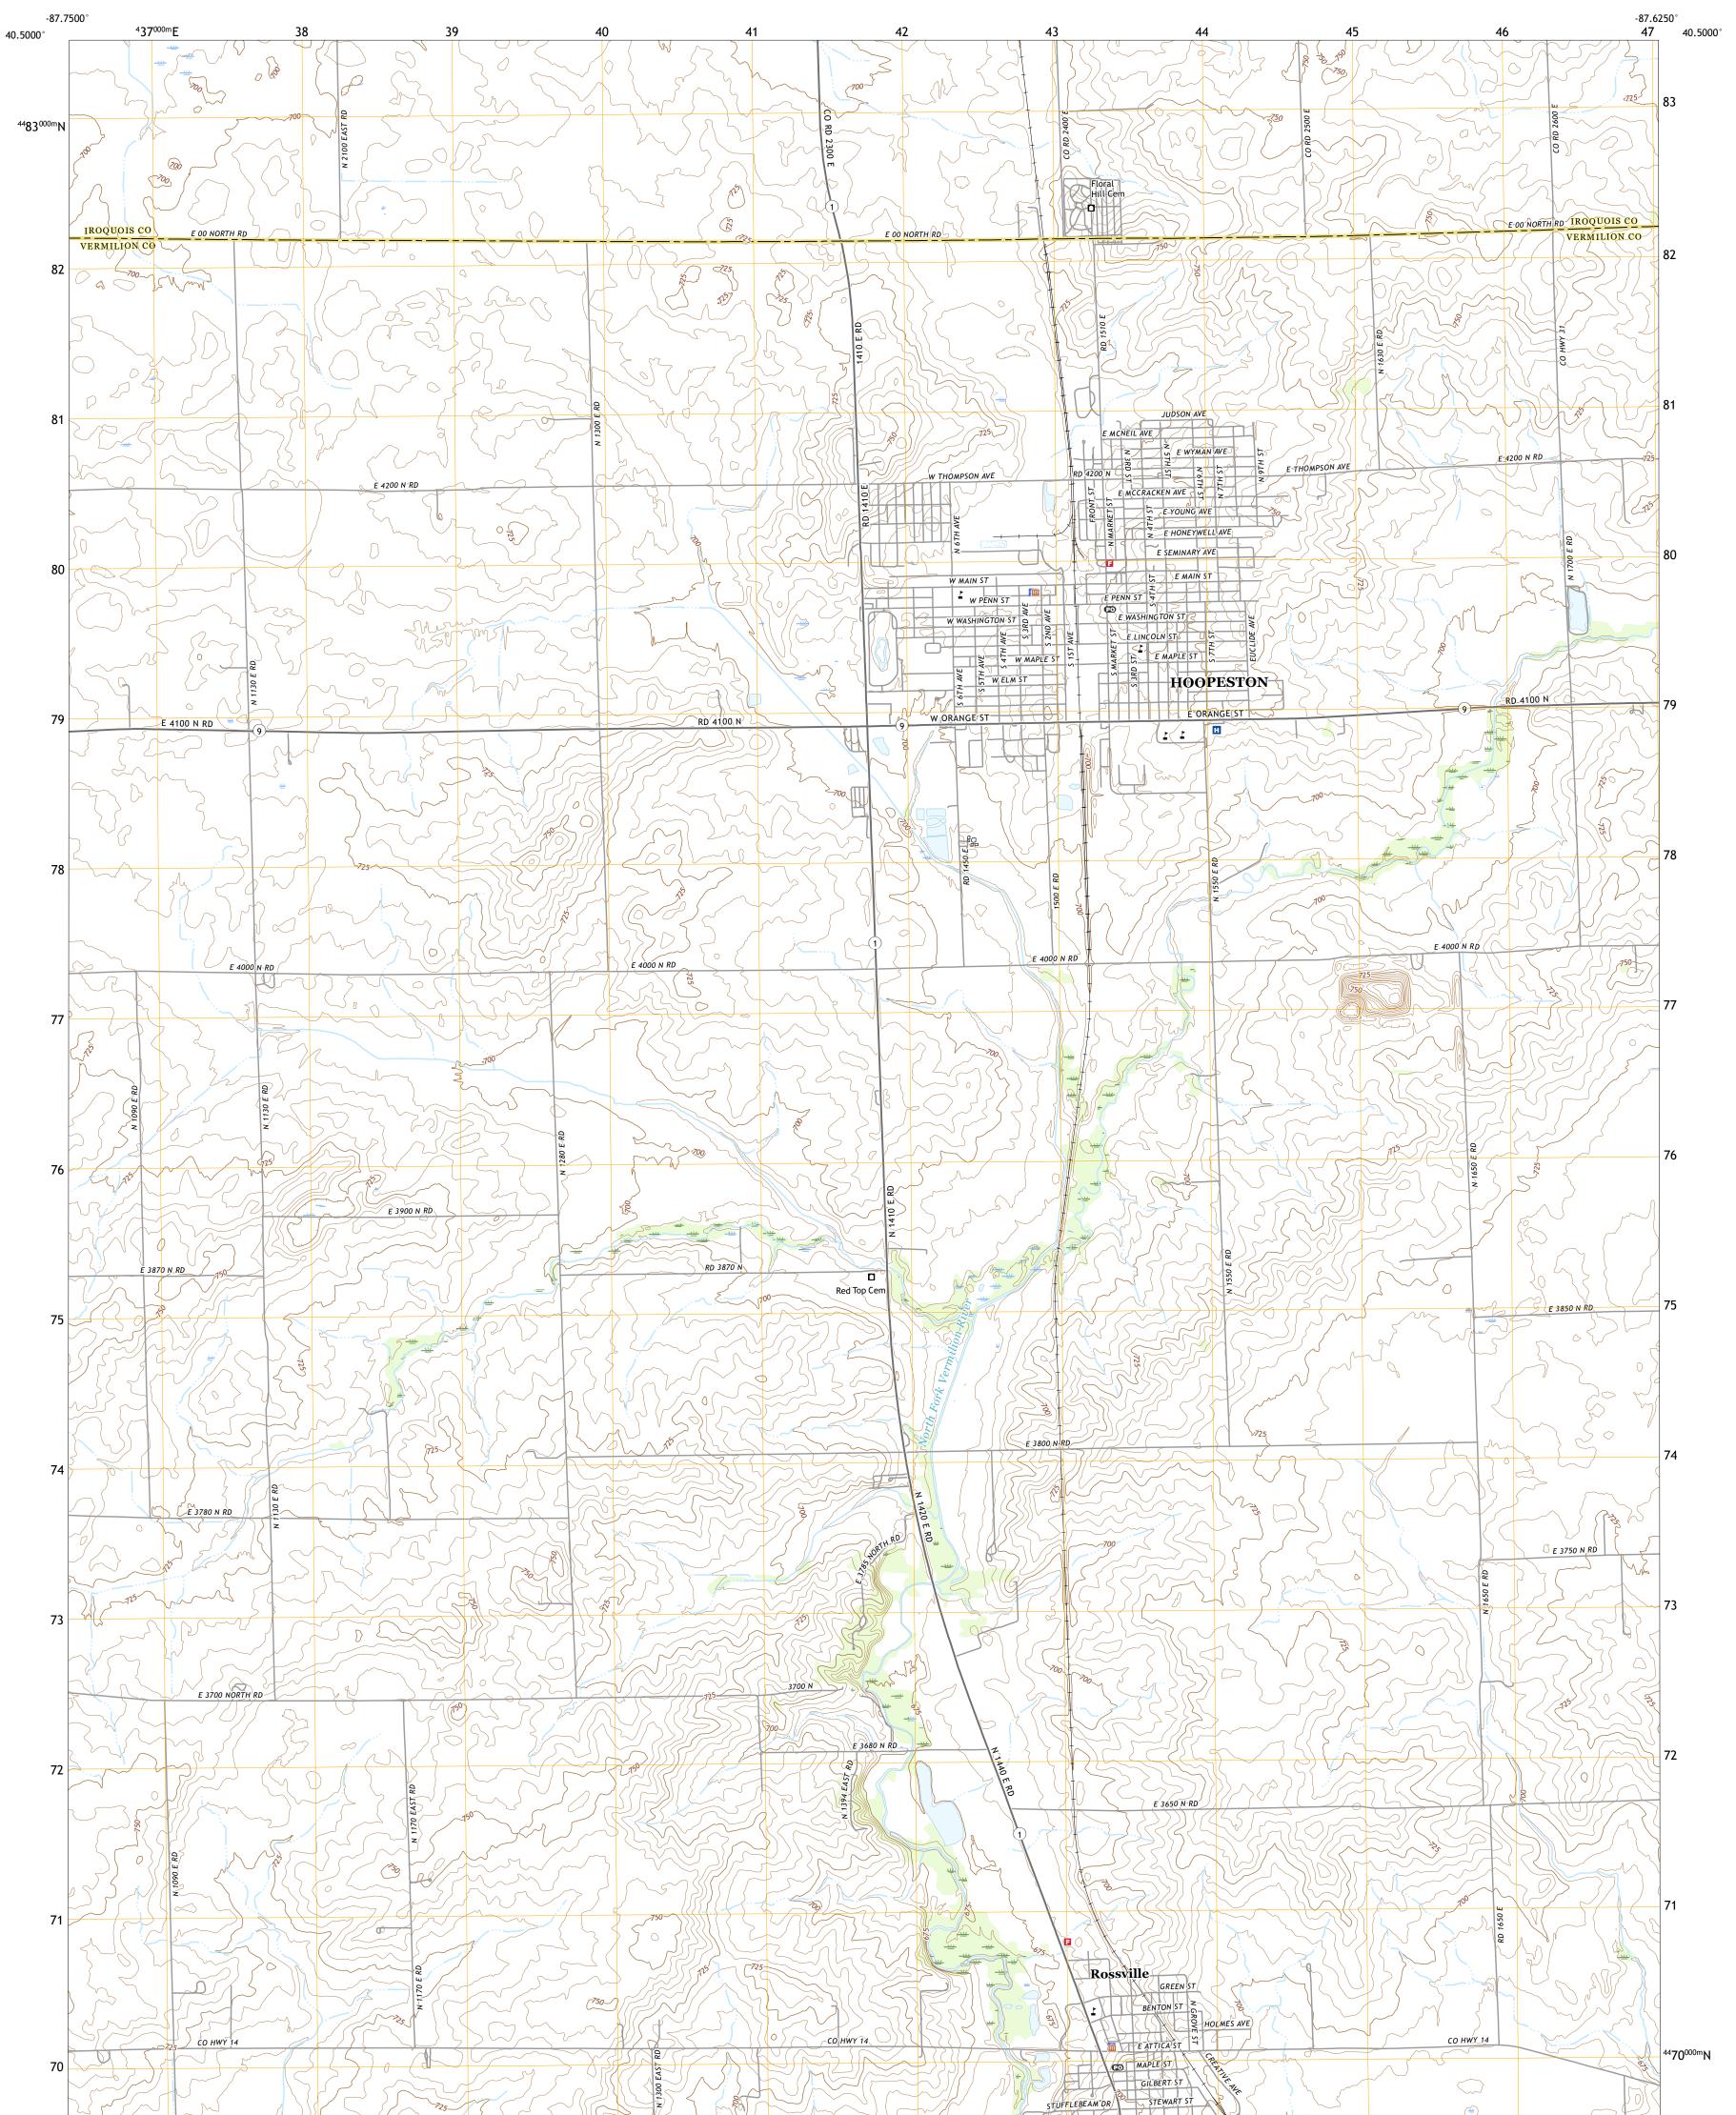

## U.S. DEPARTMENT OF THE INTERIOR U.S. GEOLOGICAL SURVEY

HOOPESTON QUADRANGLE ILLINOIS 7.5-MINUTE SERIES

Produced by the United States Geological Survey North American Datum of 1983 (NAD83) World Geodetic System of 1984 (WGS84). Projection and 1 000-meter grid: Universal Transverse Mercator, Zone 16T This map is not a legal document. Boundaries may be generalized for this map scale. Private lands within government reservations may not be shown. Obtain permission before entering private lands.