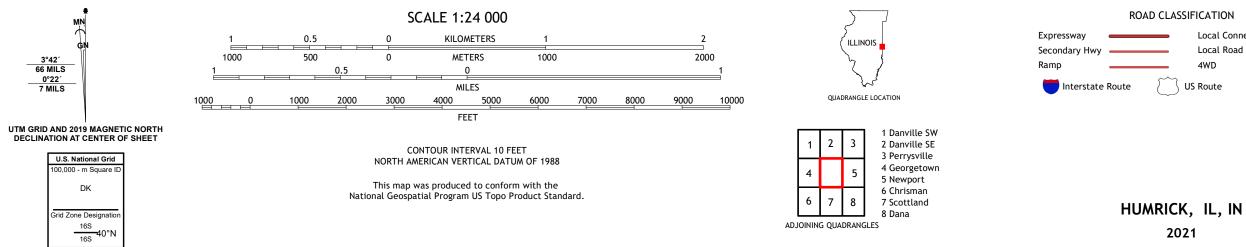

Imagery..... Roads..... Names..... ......NAIP, August 2019 - June 2020 ......U.S. Census Bureau, 2016 - 2019 .....GNIS, 1979 - 2020 Wetlands.....FWS National Wetlands Inventory 1980

3°42′ 66 MILS

0°22′ 7 MILS

ROAD CLASSIFICATION Local Connector Local Road \_\_\_\_\_ \_\_\_\_ 4WD \_\_\_\_\_ US Route State Route

2021