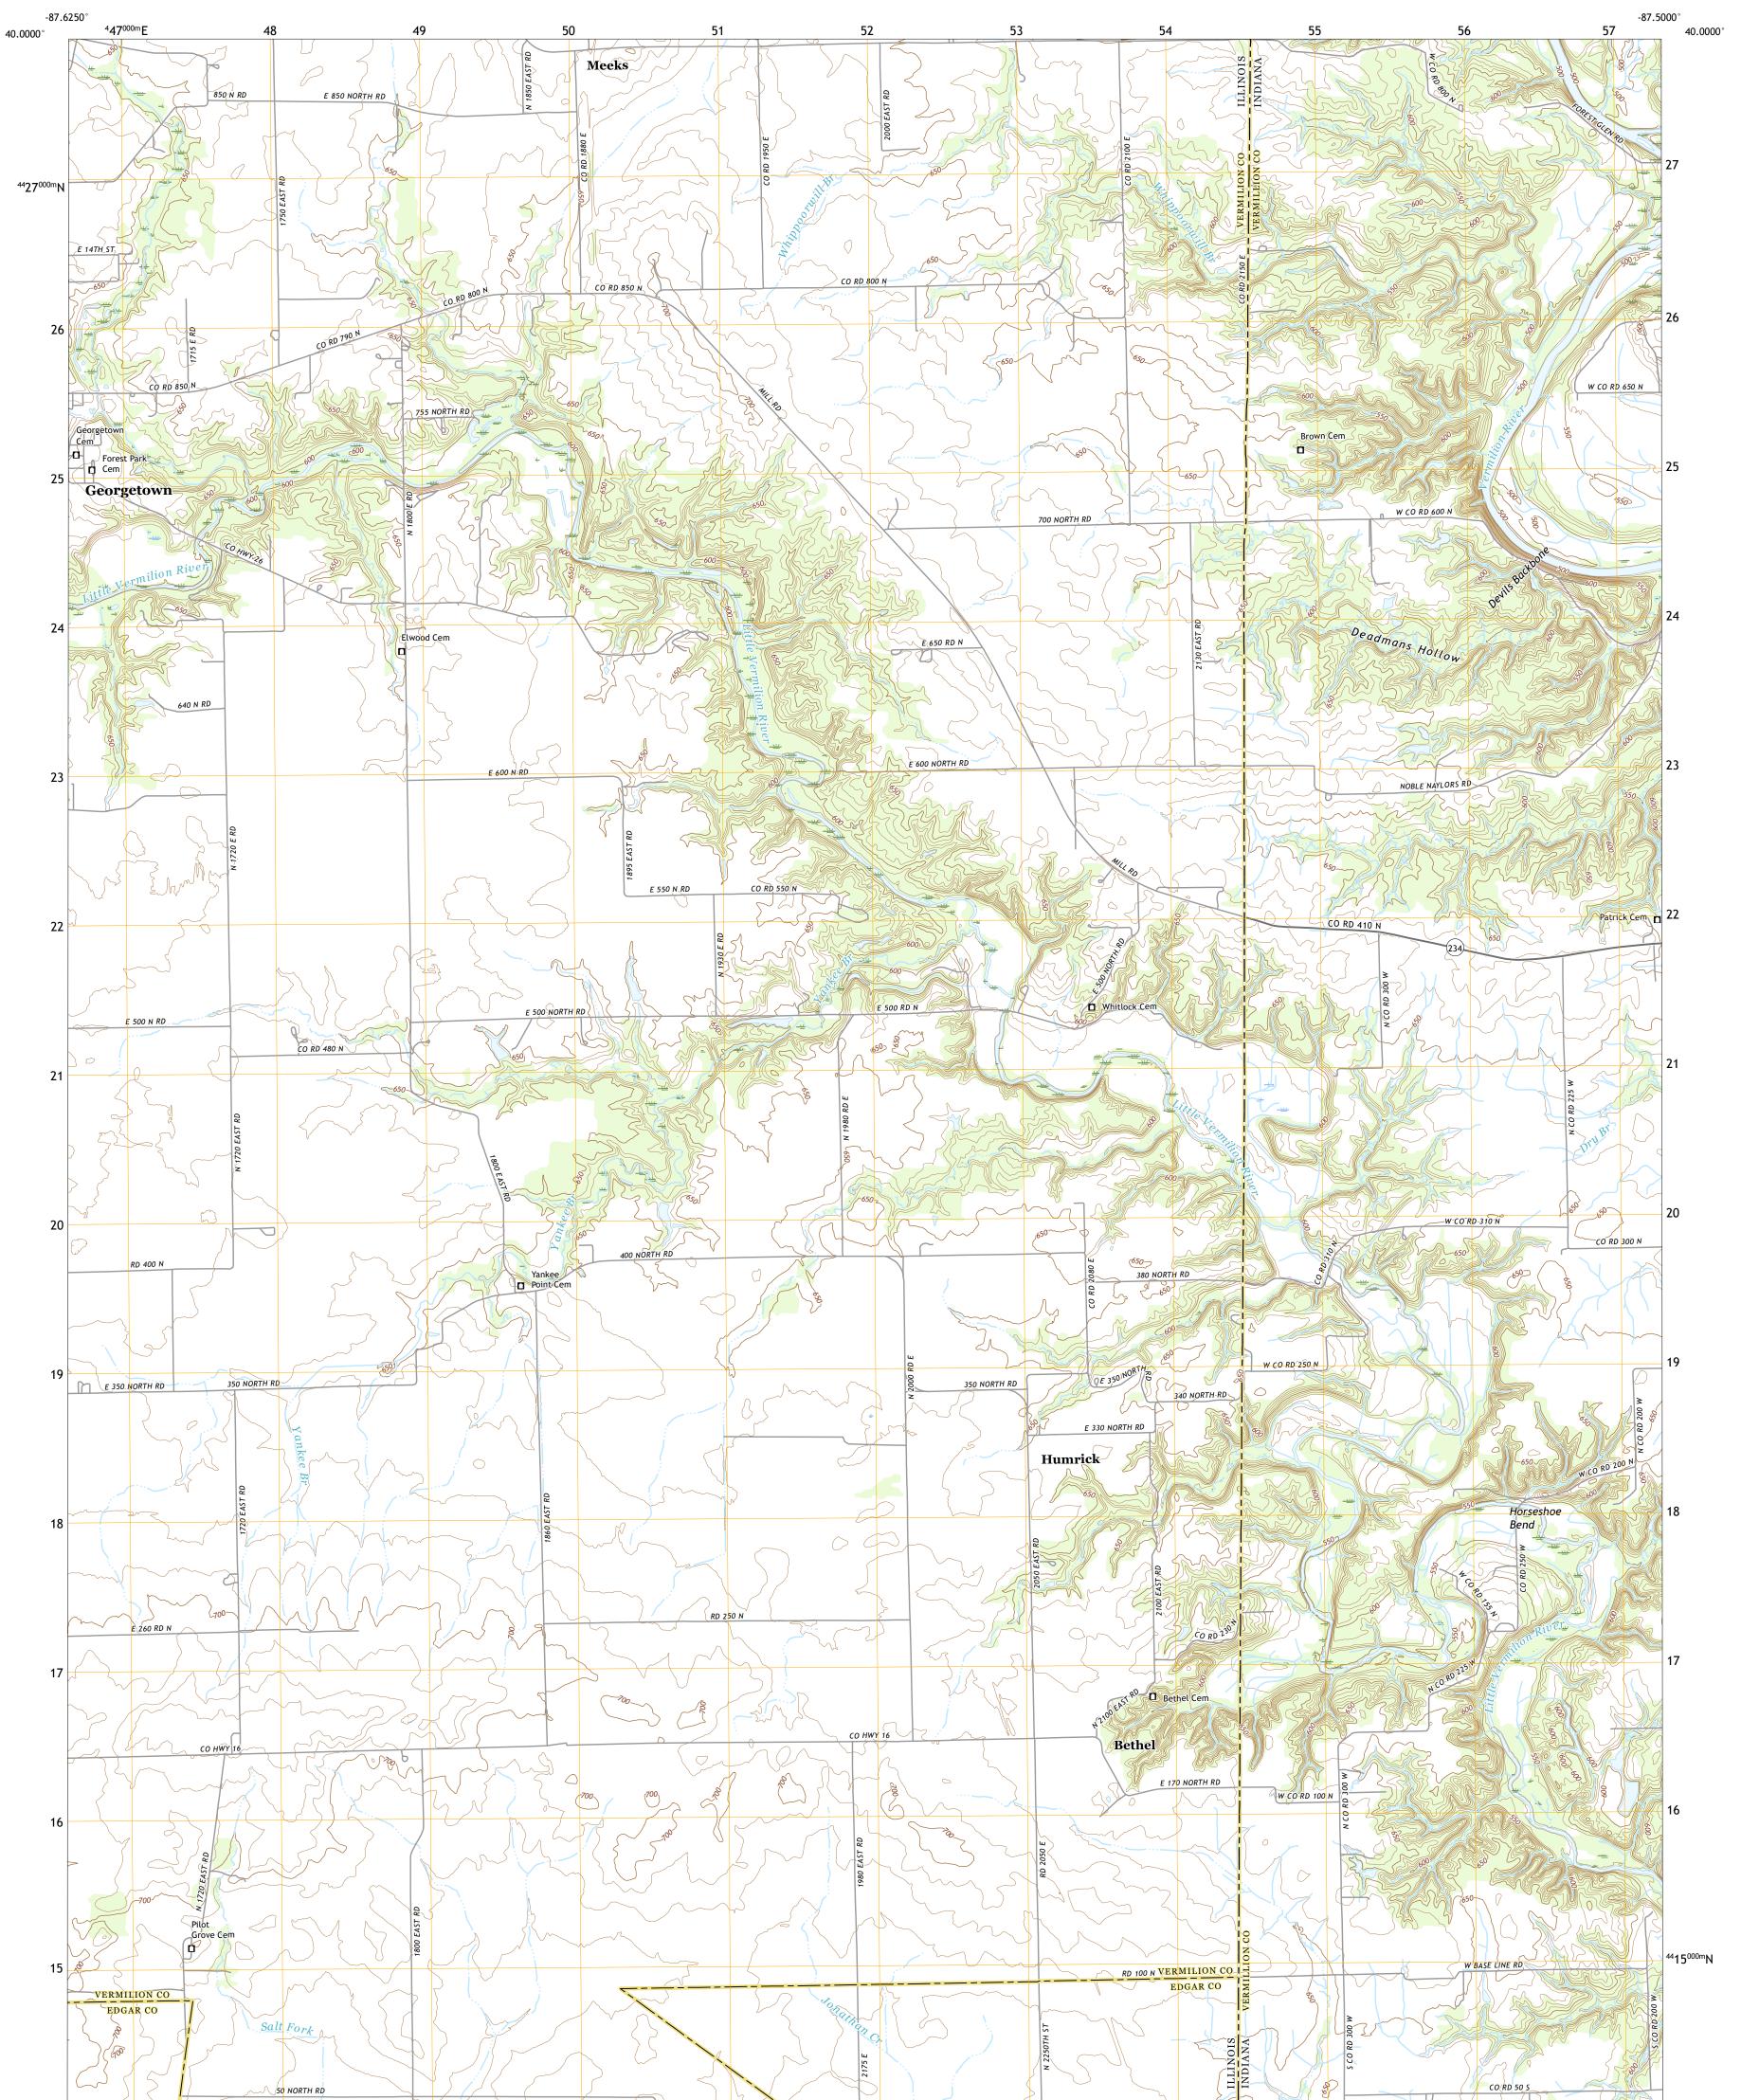

## U.S. DEPARTMENT OF THE INTERIOR U.S. GEOLOGICAL SURVEY

HUMRICK QUADRANGLE ILLINOIS - INDIANA 7.5-MINUTE SERIES

Produced by the United States Geological Survey North American Datum of 1983 (NAD83) World Geodetic System of 1984 (WGS84). Projection and 1 000-meter grid:Universal Transverse Mercator, Zone 16S This map is not a legal document. Boundaries may be generalized for this map scale. Private lands within government reservations may not be shown. Obtain permission before entering private lands.