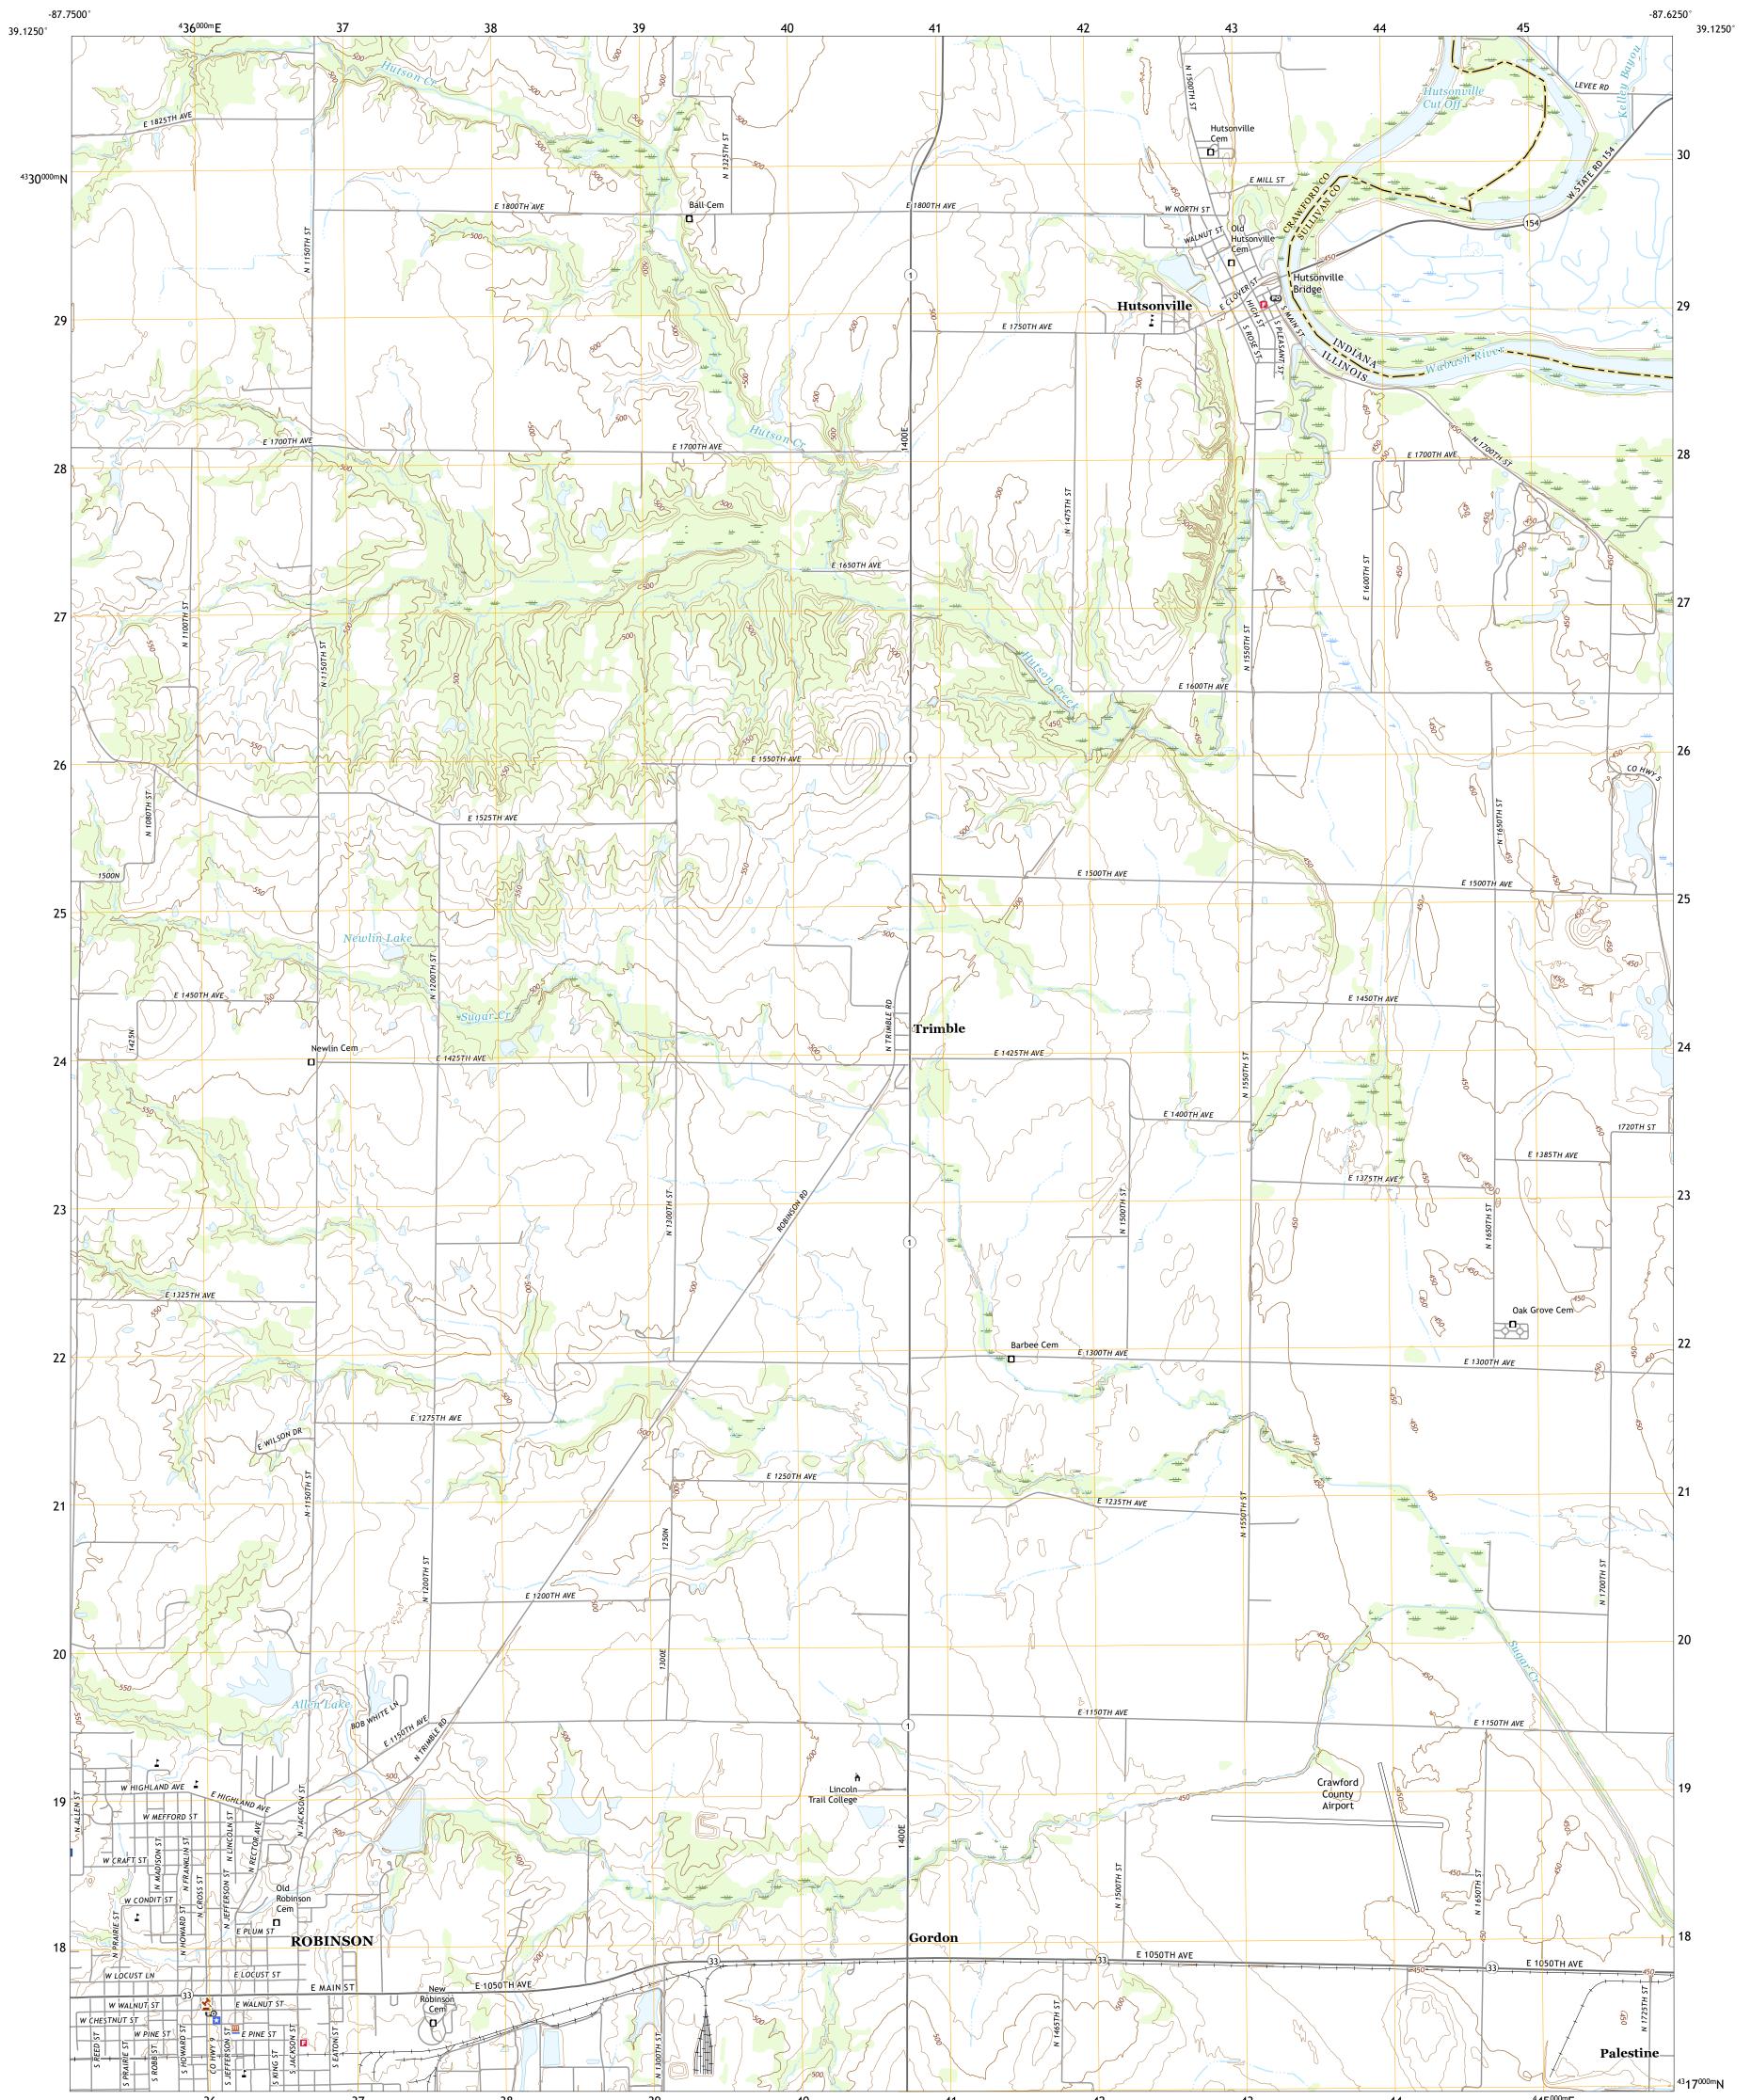

## U.S. DEPARTMENT OF THE INTERIOR U.S. GEOLOGICAL SURVEY

HUTSONVILLE QUADRANGLE ILLINOIS - INDIANA 7.5-MINUTE SERIES

Produced by the United States Geological Survey North American Datum of 1983 (NAD83) World Geodetic System of 1984 (WGS84). Projection and 1 000-meter grid:Universal Transverse Mercator, Zone 16S This map is not a legal document. Boundaries may be generalized for this map scale. Private lands within government reservations may not be shown. Obtain permission before entering private lands.

Imagery......NAIP, August 2019 - June 2020 Roads......U.S. Census Bureau, 2016 - 2019 Names......GNIS, 1980 - 2020 Hydrography.....National Hydrography Dataset, 2007 - 2019 Contours.....National Elevation Dataset, 2017 Boundaries......Multiple sources; see metadata file 2018 - 2019 Public Land Survey System......BLM, 2018 - 2020 Motlande Wetlands.....FWS National Wetlands Inventory 1980

## NSN. 7 6 4 3 0 1 6 3 6 5 3 7 8 NGA REF NO. US GS X 2 4 K 2 1 6 0 9

\_\_\_\_