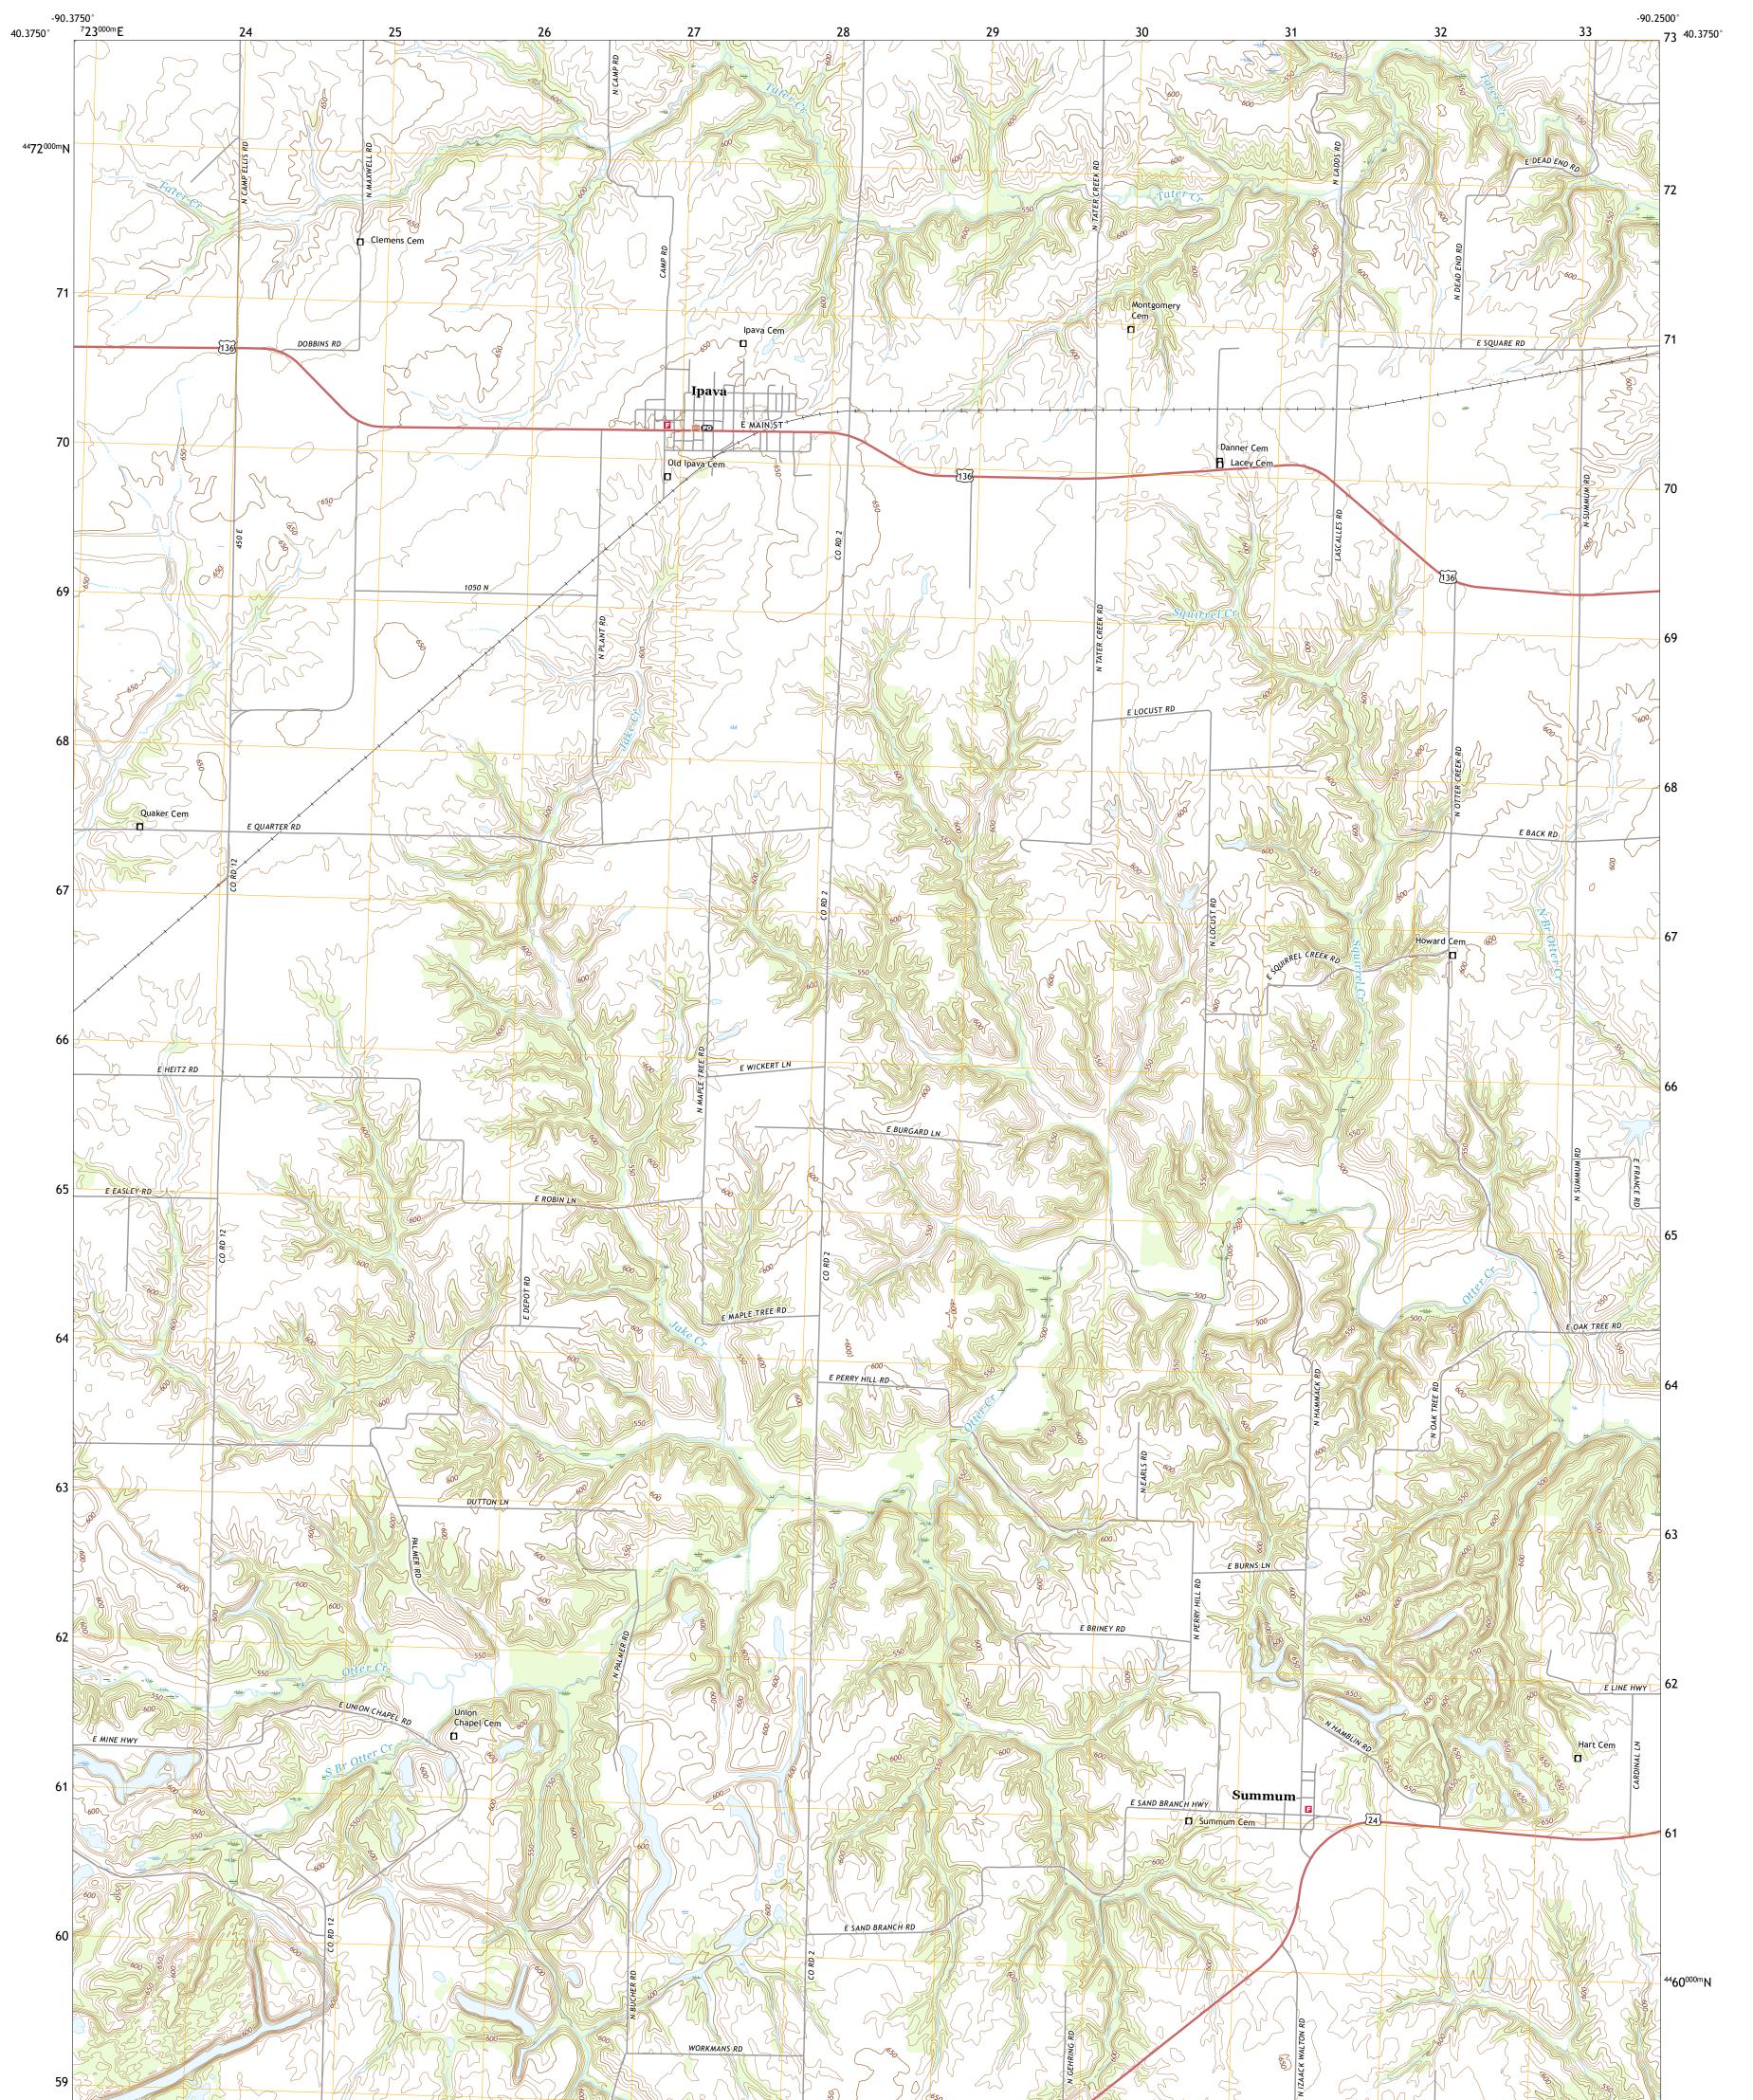

## U.S. DEPARTMENT OF THE INTERIOR U.S. GEOLOGICAL SURVEY

IPAVA QUADRANGLE ILLINOIS - FULTON COUNTY 7.5-MINUTE SERIES

Produced by the United States Geological Survey North American Datum of 1983 (NAD83) World Geodetic System of 1984 (WGS84). Projection and 1 000-meter grid:Universal Transverse Mercator, Zone 15T This map is not a legal document. Boundaries may be generalized for this map scale. Private lands within government reservations may not be shown. Obtain permission before entering private lands.