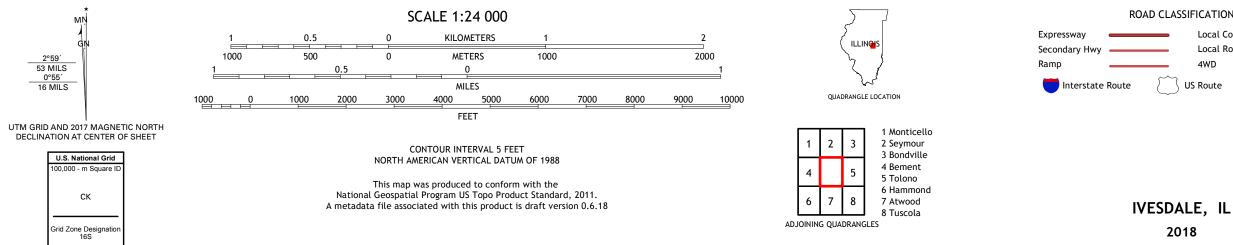

## U.S. DEPARTMENT OF THE INTERIOR U.S. GEOLOGICAL SURVEY

IVESDALE QUADRANGLE ILLINOIS 7.5-MINUTE SERIES

Produced by the United States Geological Survey North American Datum of 1983 (NAD83) World Geodetic System of 1984 (WGS84). Projection and 1 000-meter grid:Universal Transverse Mercator, Zone 16S This map is not a legal document. Boundaries may be generalized for this map scale. Private lands within government reservations may not be shown. Obtain permission before entering private lands.