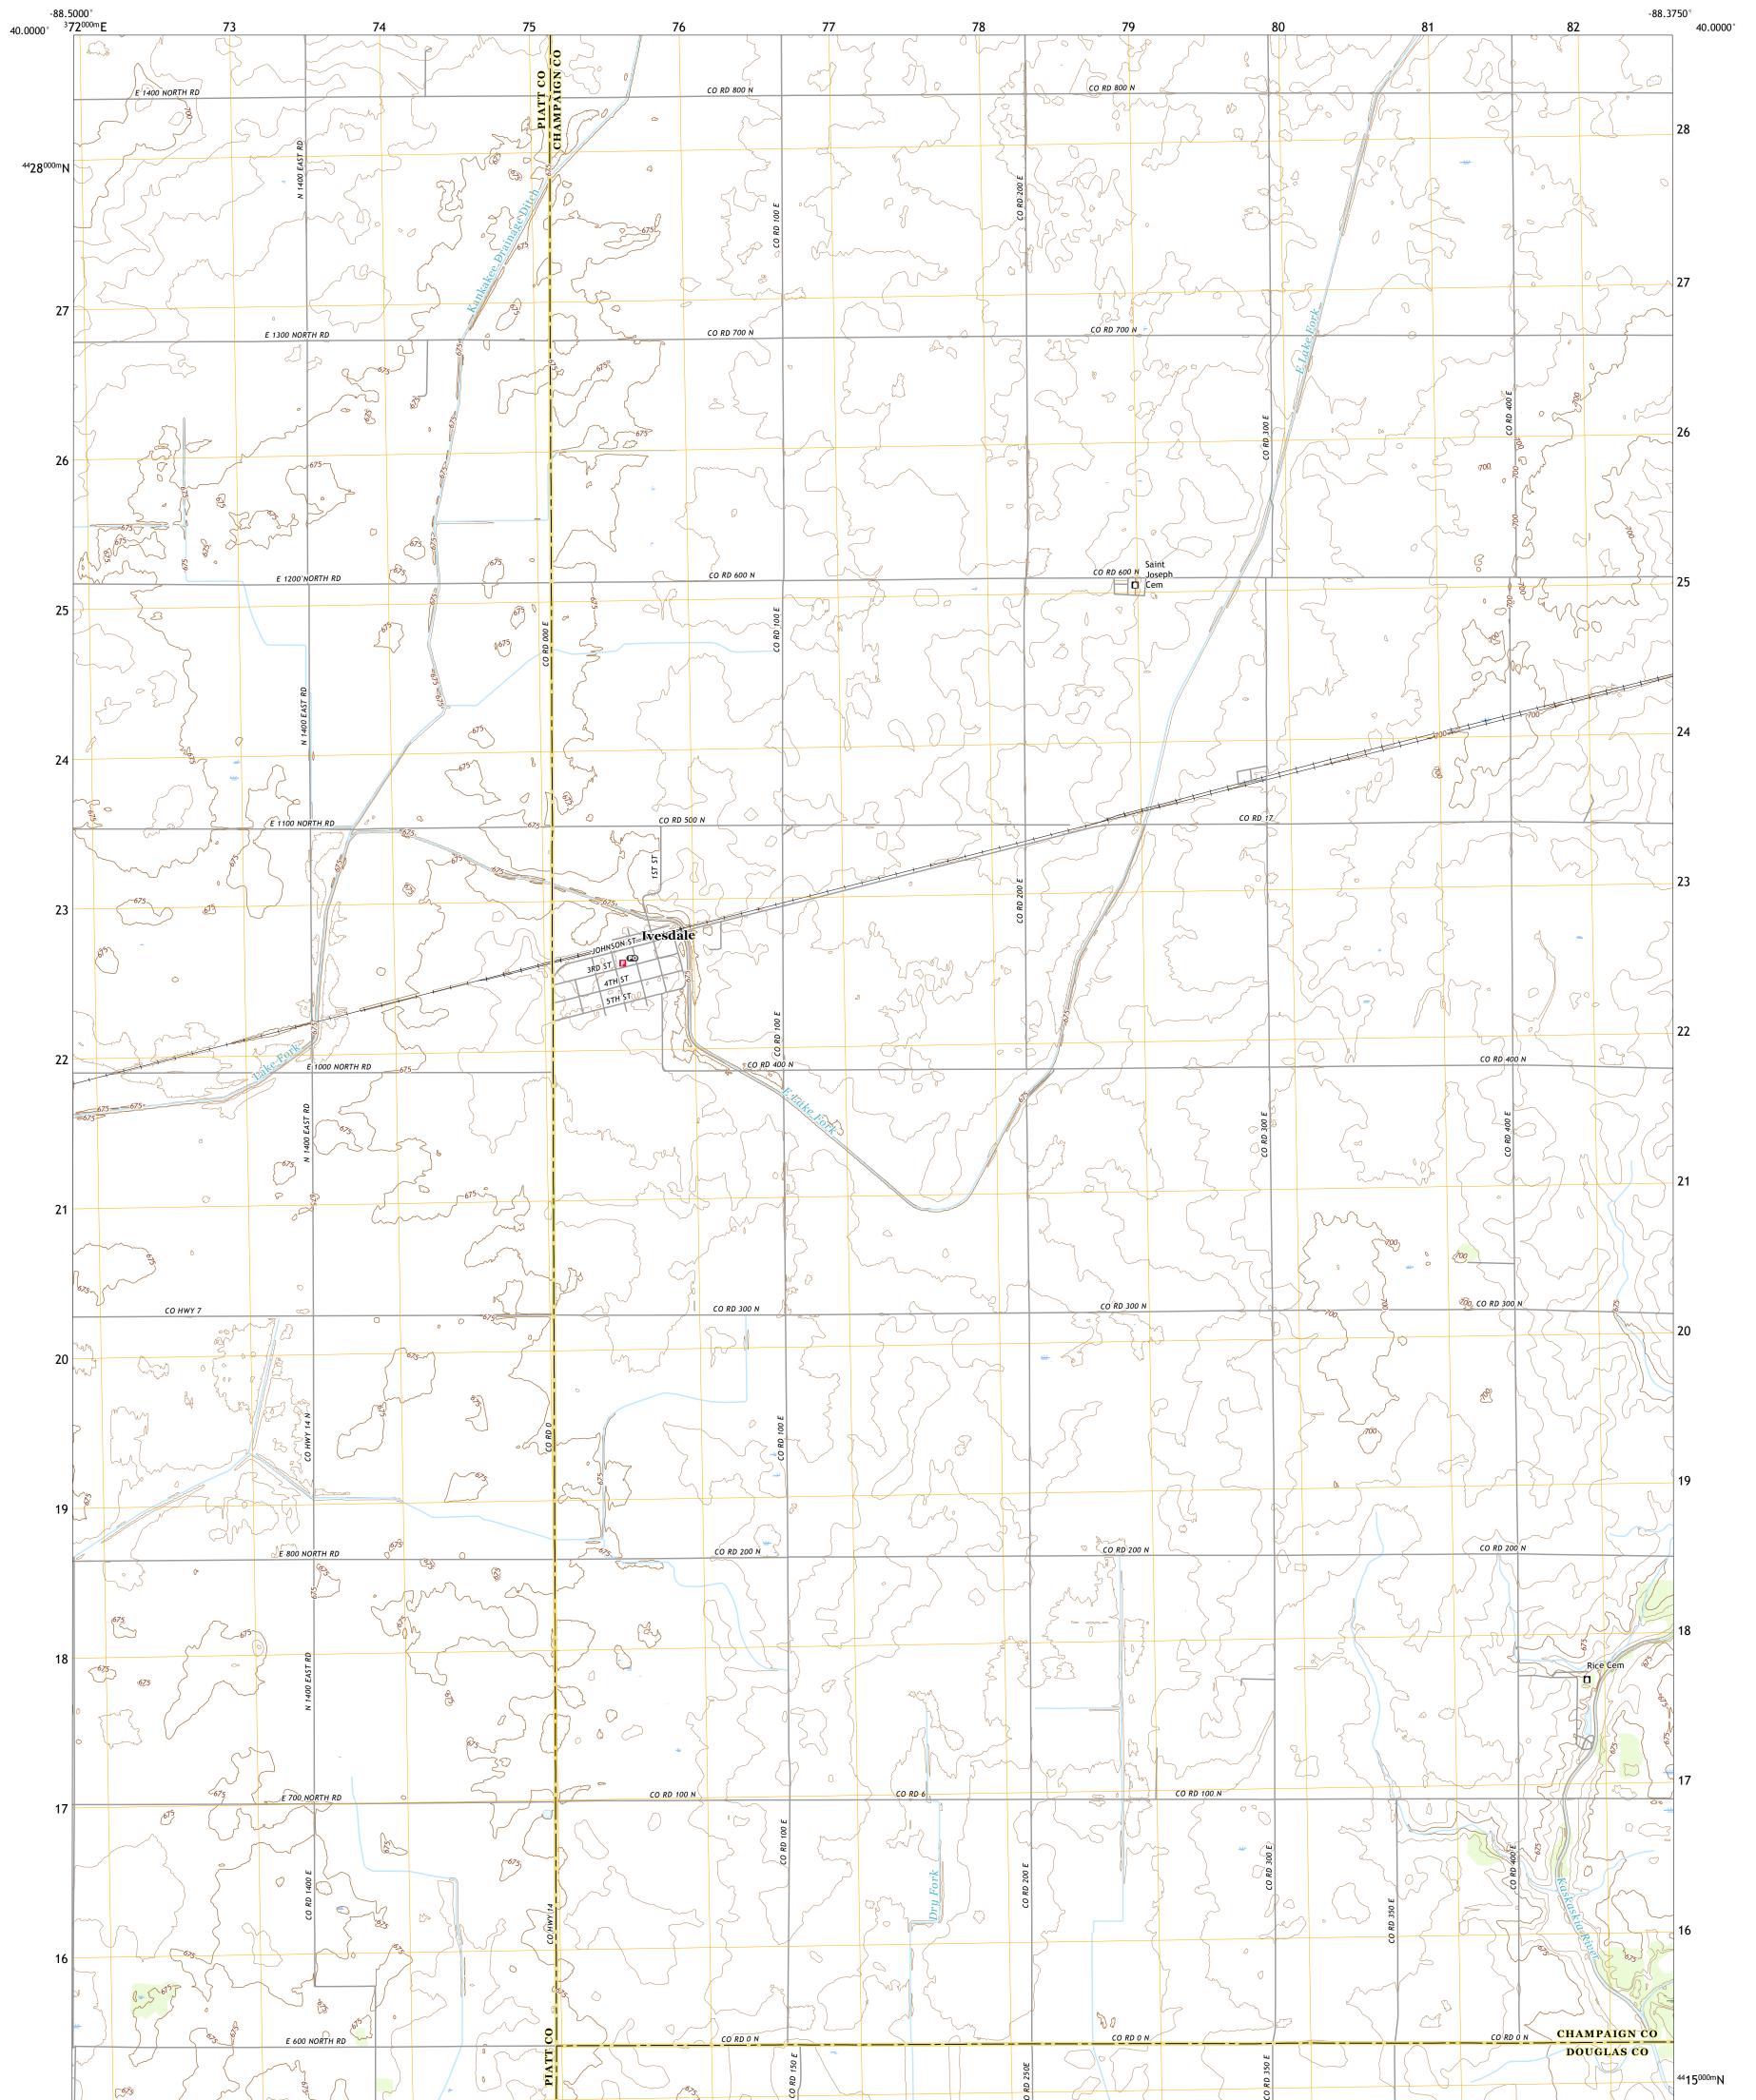

## U.S. DEPARTMENT OF THE INTERIOR U.S. GEOLOGICAL SURVEY

IVESDALE QUADRANGLE ILLINOIS 7.5-MINUTE SERIES

Produced by the United States Geological Survey North American Datum of 1983 (NAD83) World Geodetic System of 1984 (WGS84). Projection and 1 000-meter grid:Universal Transverse Mercator, Zone 16S This map is not a legal document. Boundaries may be generalized for this map scale. Private lands within government reservations may not be shown. Obtain permission before entering private lands.