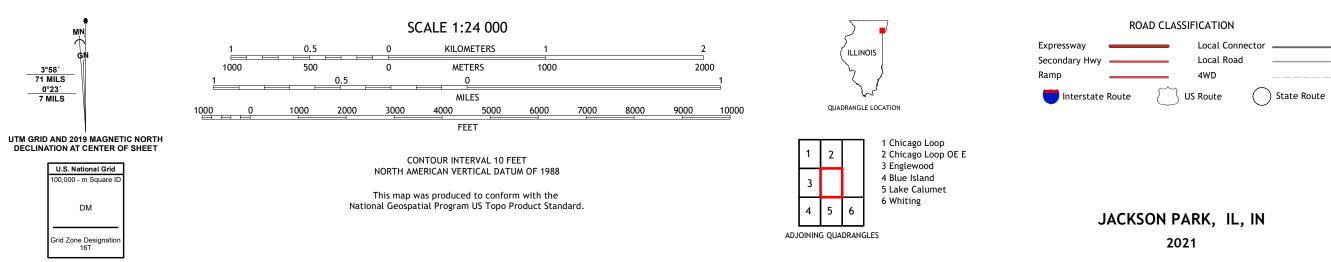

## U.S. DEPARTMENT OF THE INTERIOR U.S. GEOLOGICAL SURVEY

JACKSON PARK QUADRANGLE ILLINOIS - INDIANA 7.5-MINUTE SERIES

Produced by the United States Geological Survey North American Datum of 1983 (NAD83) World Geodetic System of 1984 (WGS84). Projection and 1 000-meter grid:Universal Transverse Mercator, Zone 16T This map is not a legal document. Boundaries may be generalized for this map scale. Private lands within government reservations may not be shown. Obtain permission before entering private lands.