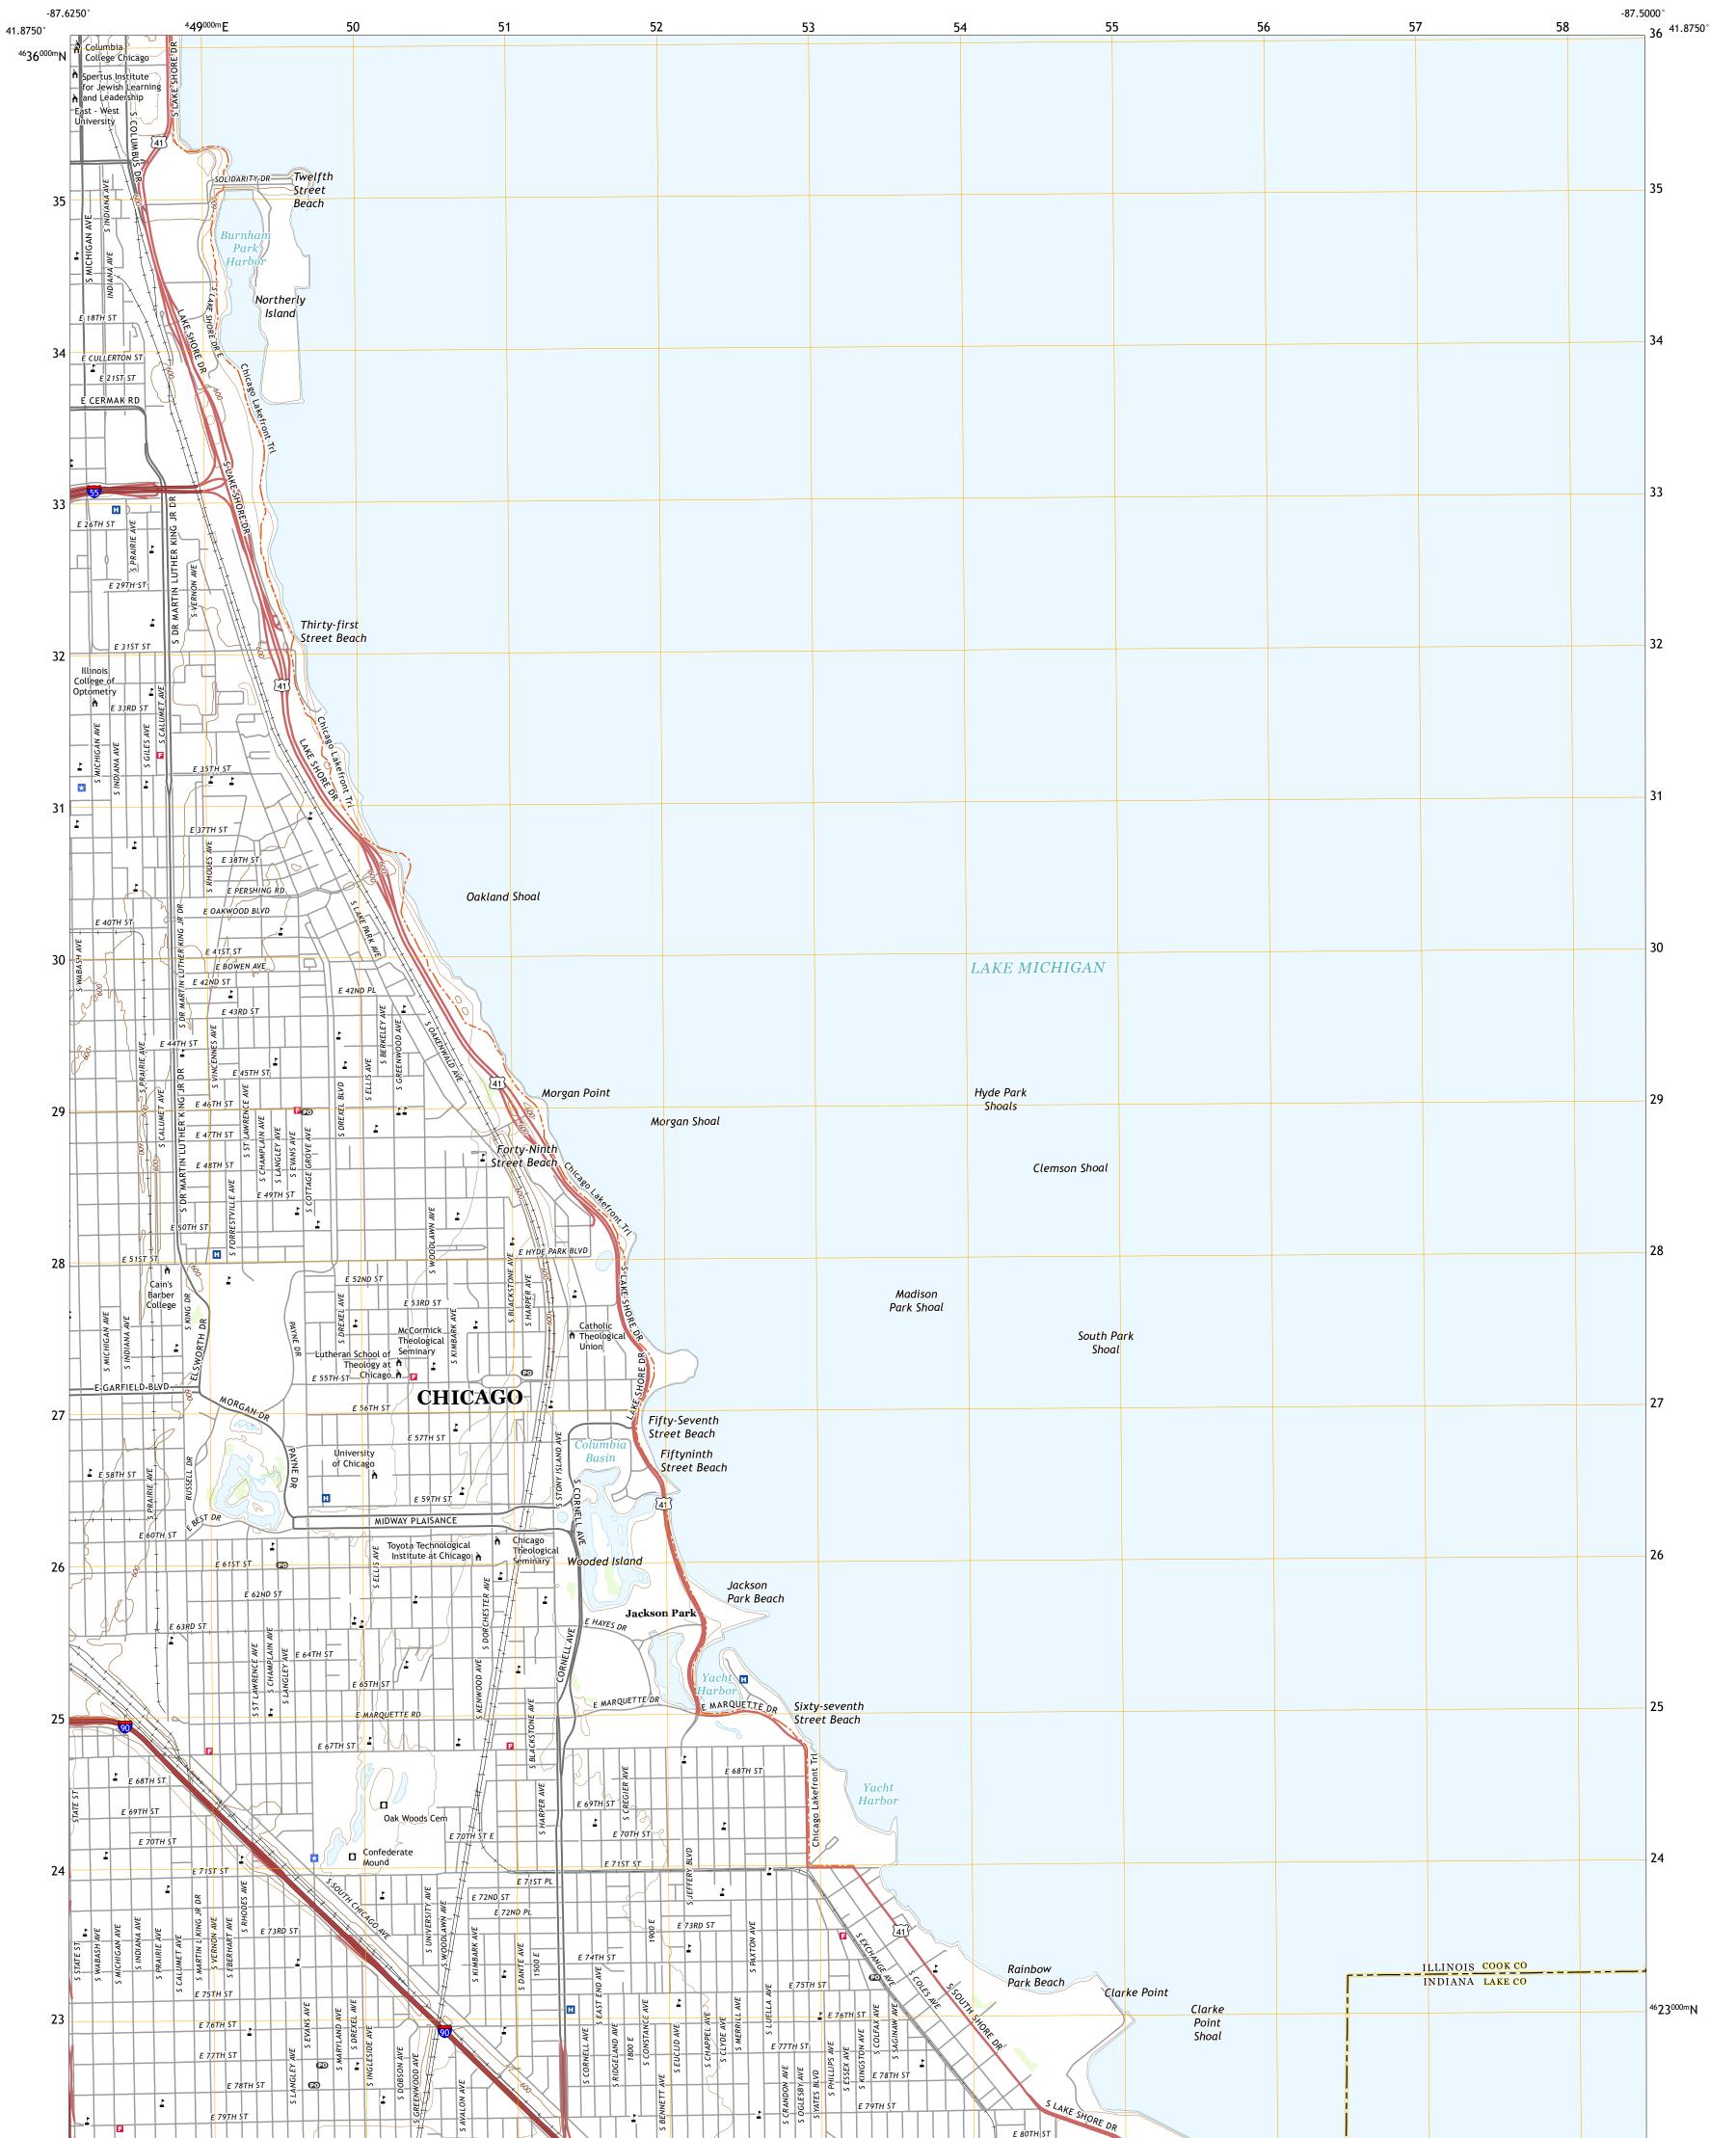

## U.S. DEPARTMENT OF THE INTERIOR U.S. GEOLOGICAL SURVEY

JACKSON PARK QUADRANGLE ILLINOIS - INDIANA 7.5-MINUTE SERIES

Produced by the United States Geological Survey North American Datum of 1983 (NAD83) World Geodetic System of 1984 (WGS84). Projection and 1 000-meter grid:Universal Transverse Mercator, Zone 16T This map is not a legal document. Boundaries may be generalized for this map scale. Private lands within government reservations may not be shown. Obtain permission before entering private lands.