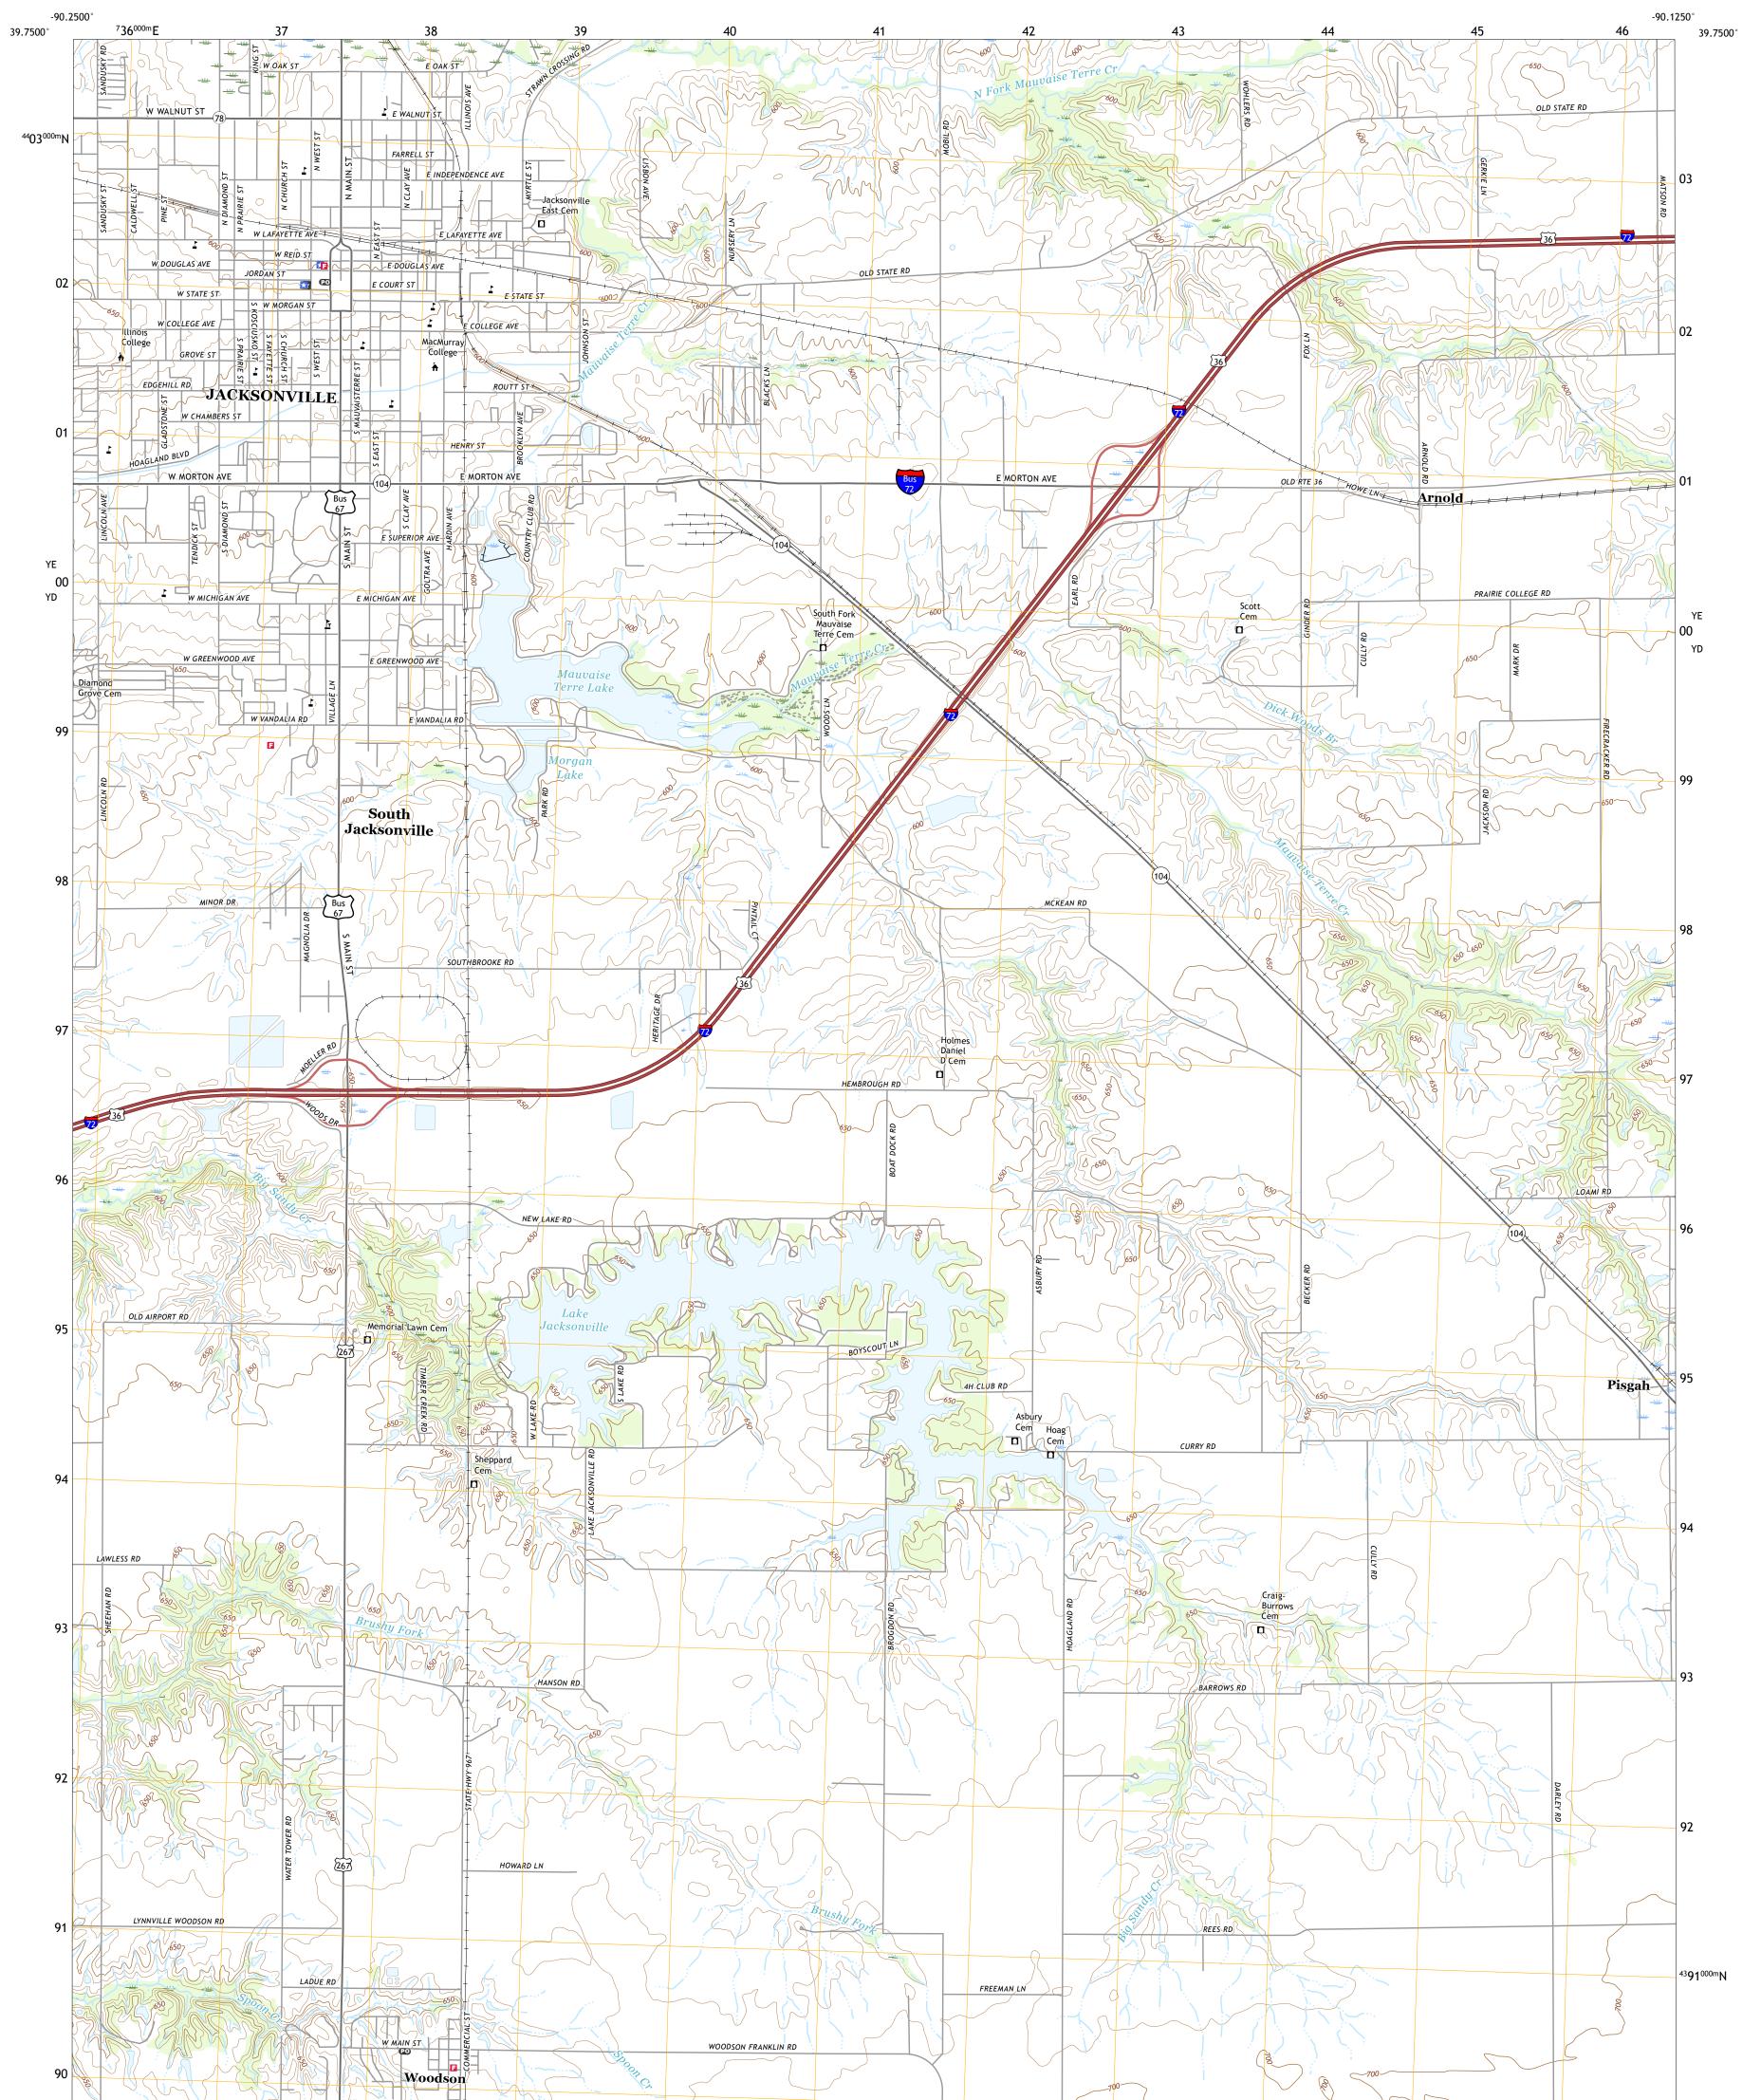

## U.S. DEPARTMENT OF THE INTERIOR U.S. GEOLOGICAL SURVEY

JACKSONVILLE QUADRANGLE ILLINOIS - MORGAN COUNTY 7.5-MINUTE SERIES

Produced by the United States Geological Survey North American Datum of 1983 (NAD83) World Geodetic System of 1984 (WGS84). Projection and 1 000-meter grid: Universal Transverse Mercator, Zone 15S This map is not a legal document. Boundaries may be generalized for this map scale. Private lands within government reservations may not be shown. Obtain permission before entering private lands.