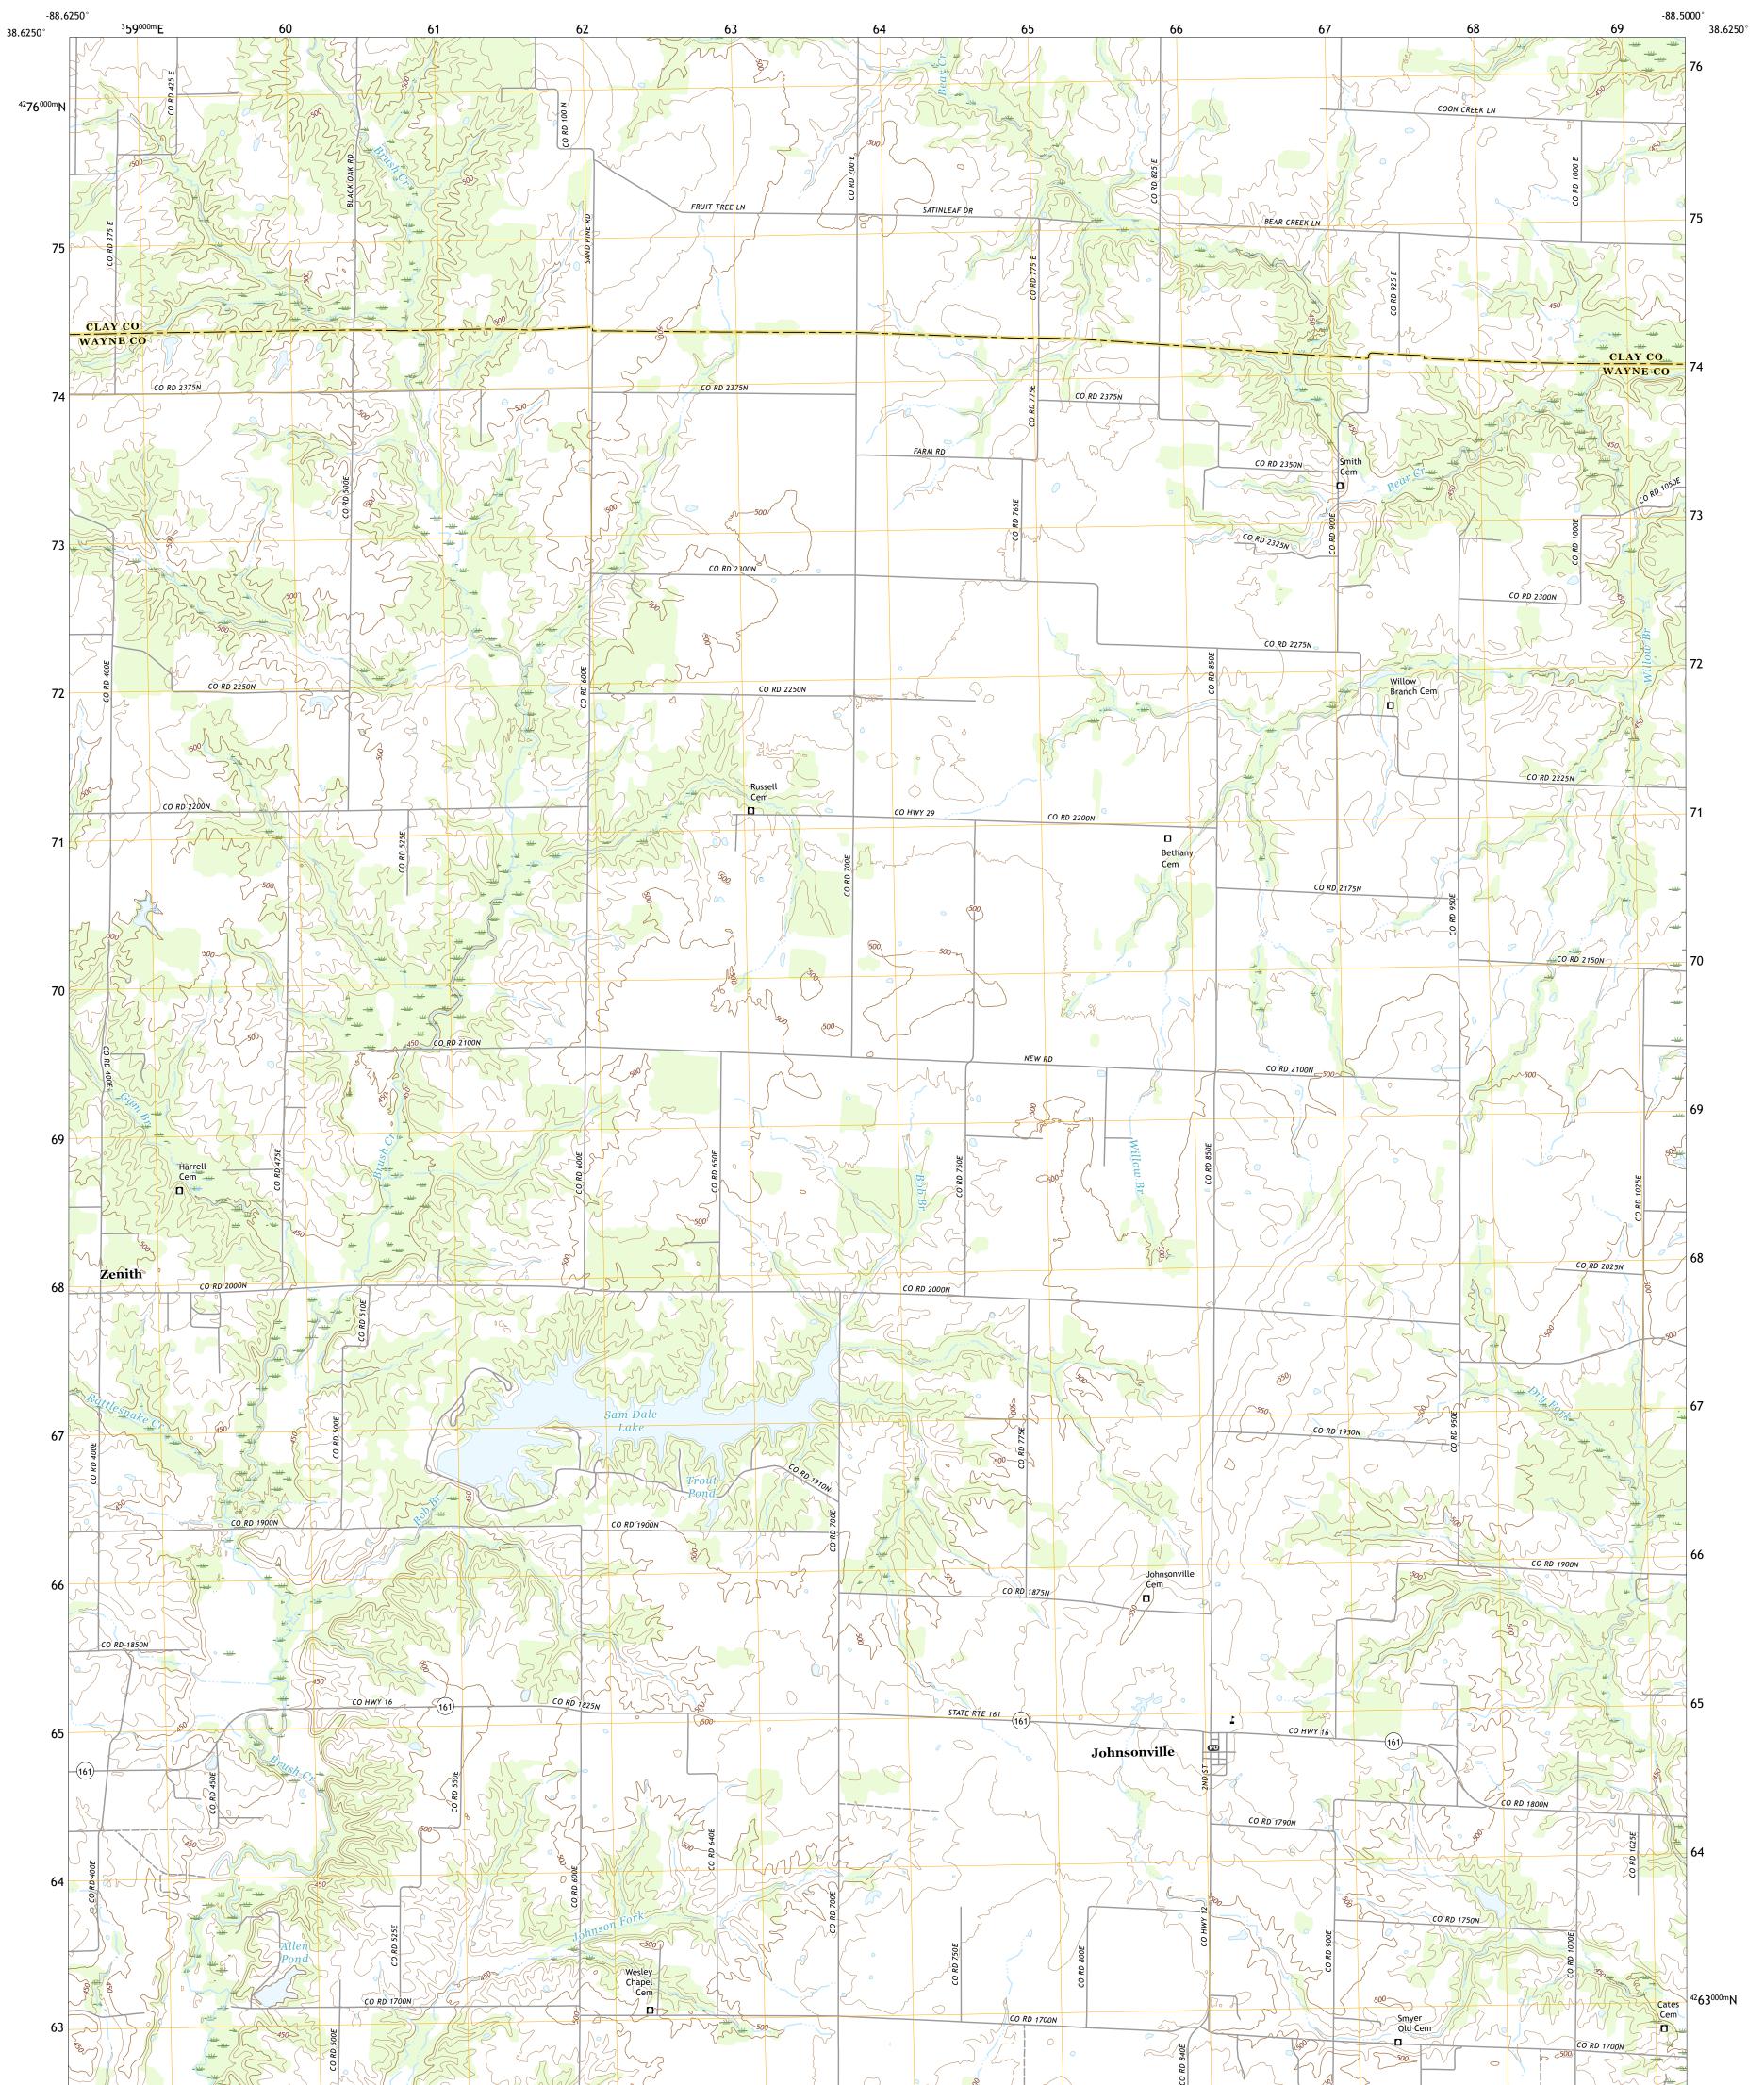

## U.S. DEPARTMENT OF THE INTERIOR U.S. GEOLOGICAL SURVEY

JOHNSONVILLE QUADRANGLE ILLINOIS 7.5-MINUTE SERIES

Produced by the United States Geological Survey North American Datum of 1983 (NAD83) World Geodetic System of 1984 (WGS84). Projection and 1 000-meter grid:Universal Transverse Mercator, Zone 16S This map is not a legal document. Boundaries may be generalized for this map scale. Private lands within government reservations may not be shown. Obtain permission before entering private lands.

Imagery......NAIP, July 2015 - October 2015Roads......U.S. CensusBureau, 2017Names.....GNIS, 1980 - 2017Hydrography.....National Hydrography Dataset, 2006 - 2017Contours.....National Elevation Dataset, 2017 - 2018Boundaries....Multiple sources; see metadata file 2014 - 2016Public Land Survey System......BLM, 2017Wetlands.....FWSNational WetlandsInventory1983

## NSN. 7 6 4 3 0 1 6 3 6 5 3 9 3 NGA REF NO. US GS X 2 4 K 2 2 7 3 0