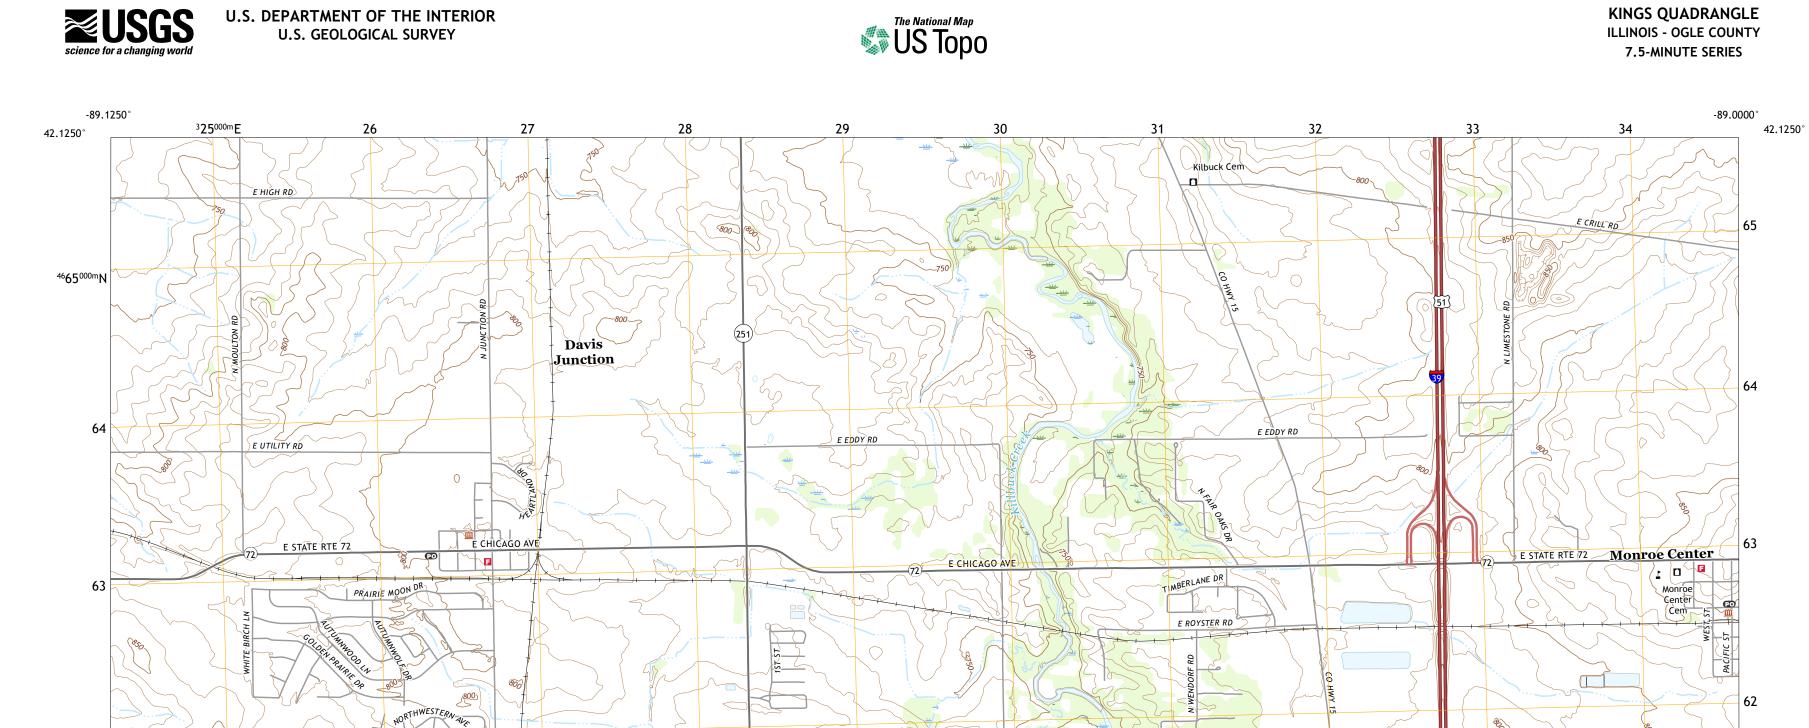

Produced by the United States Geological Survey North American Datum of 1983 (NAD83) World Geodetic System of 1984 (WGS84). Projection and 1 000-meter grid:Universal Transverse Mercator, Zone 16T This map is not a legal document. Boundaries may be generalized for this map scale. Private lands within government reservations may not be shown. Obtain permission before entering private lands.

60

Imagery..... Roads..... Names..... ......NAIP, August 2019 - August 2019 U.S. Census Bureau, 2017 ......GNIS, 1980 - 2020 .... 

 National
 Hydrography
 Dataset, 2002 - 2018

 Contours
 National
 Elevation
 Dataset, 2015

 Boundaries
 Multiple sources; see metadata file 2018 - 2019
 Public
 Land
 Survey
 System

 Wetlands
 FWS
 National
 Wetlands
 Inventory
 Not Available

 MŅ

2°50′ 50 MILS

1