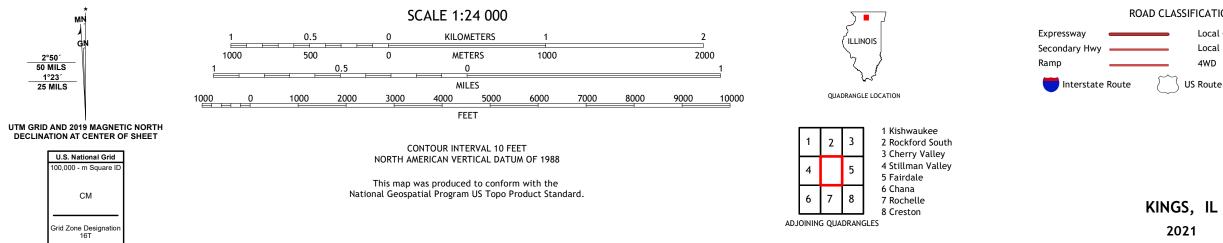

Produced by the United States Geological Survey North American Datum of 1983 (NAD83) World Geodetic System of 1984 (WGS84). Projection and 1 000-meter grid:Universal Transverse Mercator, Zone 16T This map is not a legal document. Boundaries may be generalized for this map scale. Private lands within government reservations may not be shown. Obtain permission before entering private lands.

60

Imagery..... Roads..... Names..... ......NAIP, August 2019 - August 2019 U.S. Census Bureau, 2017 ......GNIS, 1980 - 2020 .... 

 National
 Hydrography
 Dataset, 2002 - 2018

 Contours
 National
 Elevation
 Dataset, 2015

 Boundaries
 Multiple sources; see metadata file 2018 - 2019
 Public
 Land
 Survey
 System

 Wetlands
 FWS
 National
 Wetlands
 Inventory
 Not Available

 MŅ

2°50′ 50 MILS

1°23′ 25 MILS

ROAD CLASSIFICATION Local Connector Local Road \_\_\_\_\_ \_\_\_\_ 4WD US Route State Route

2021

61

60