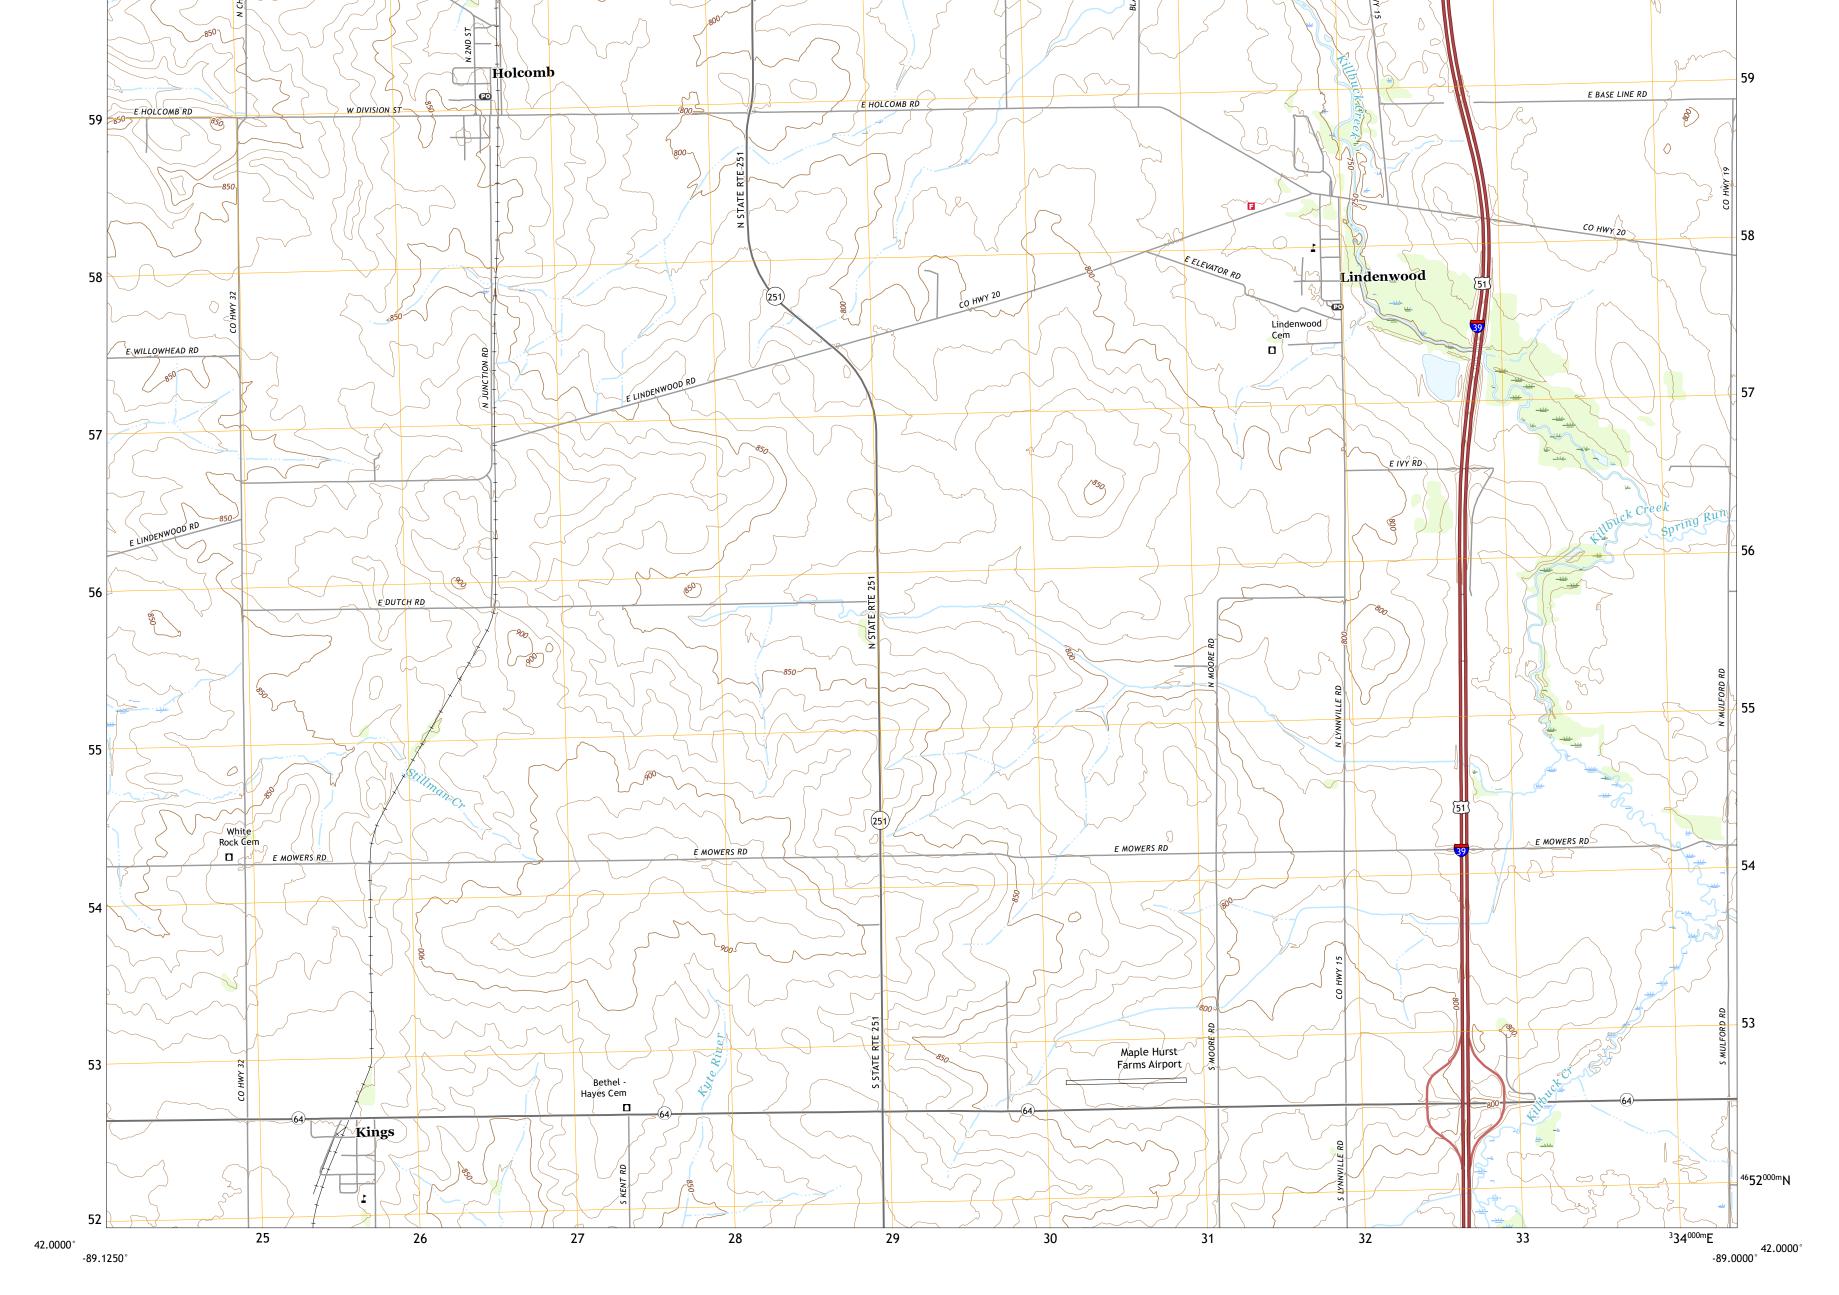

Produced by the United States Geological Survey North American Datum of 1983 (NAD83) World Geodetic System of 1984 (WGS84). Projection and 1 000-meter grid:Universal Transverse Mercator, Zone 16T This map is not a legal document. Boundaries may be generalized for this map scale. Private lands within government reservations may not be shown. Obtain permission before entering private lands.

60

Imagery..... Roads..... Names..... ......NAIP, August 2019 - August 2019 U.S. Census Bureau, 2017 ......GNIS, 1980 - 2020 .... 

 National
 Hydrography
 Dataset, 2002 - 2018

 Contours
 National
 Elevation
 Dataset, 2015

 Boundaries
 Multiple sources; see metadata file 2018 - 2019
 Public
 Land
 Survey
 System

 Wetlands
 FWS
 National
 Wetlands
 Inventory
 Not Available

 MŅ

2°50′ 50 MILS

1°23′