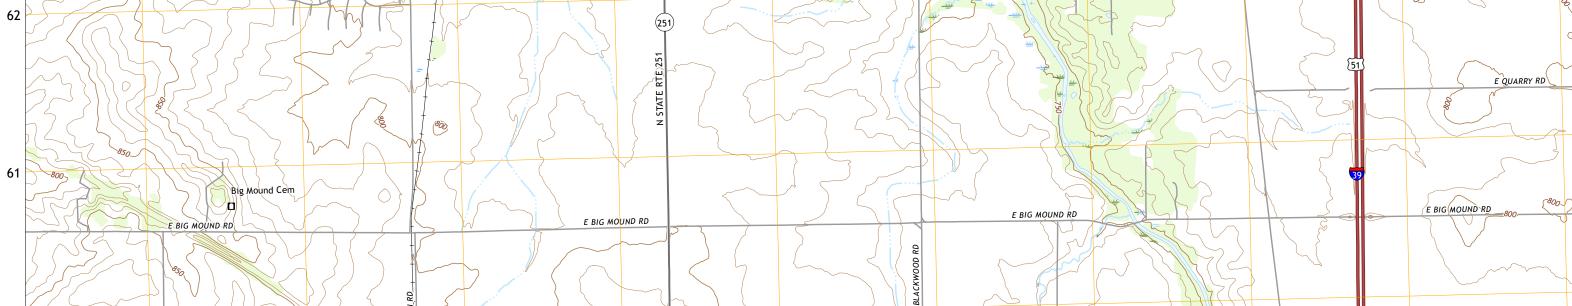

Produced by the United States Geological Survey North American Datum of 1983 (NAD83) World Geodetic System of 1984 (WGS84). Projection and 1 000-meter grid:Universal Transverse Mercator, Zone 16T This map is not a legal document. Boundaries may be generalized for this map scale. Private lands within government reservations may not be shown. Obtain permission before entering private lands.

60

Imagery..... Roads..... Names..... ......NAIP, August 2019 - August 2019 U.S. Census Bureau, 2017 ......GNIS, 1980 - 2020 .... 

 National
 Hydrography
 Dataset, 2002 - 2018

 Contours
 National
 Elevation
 Dataset, 2015

 Boundaries
 Multiple sources; see metadata file 2018 - 2019
 Public
 Land
 Survey
 System

 Wetlands
 FWS
 National
 Wetlands
 Inventory
 Not Available

 MŅ

2°50′ 50 MILS

1°2