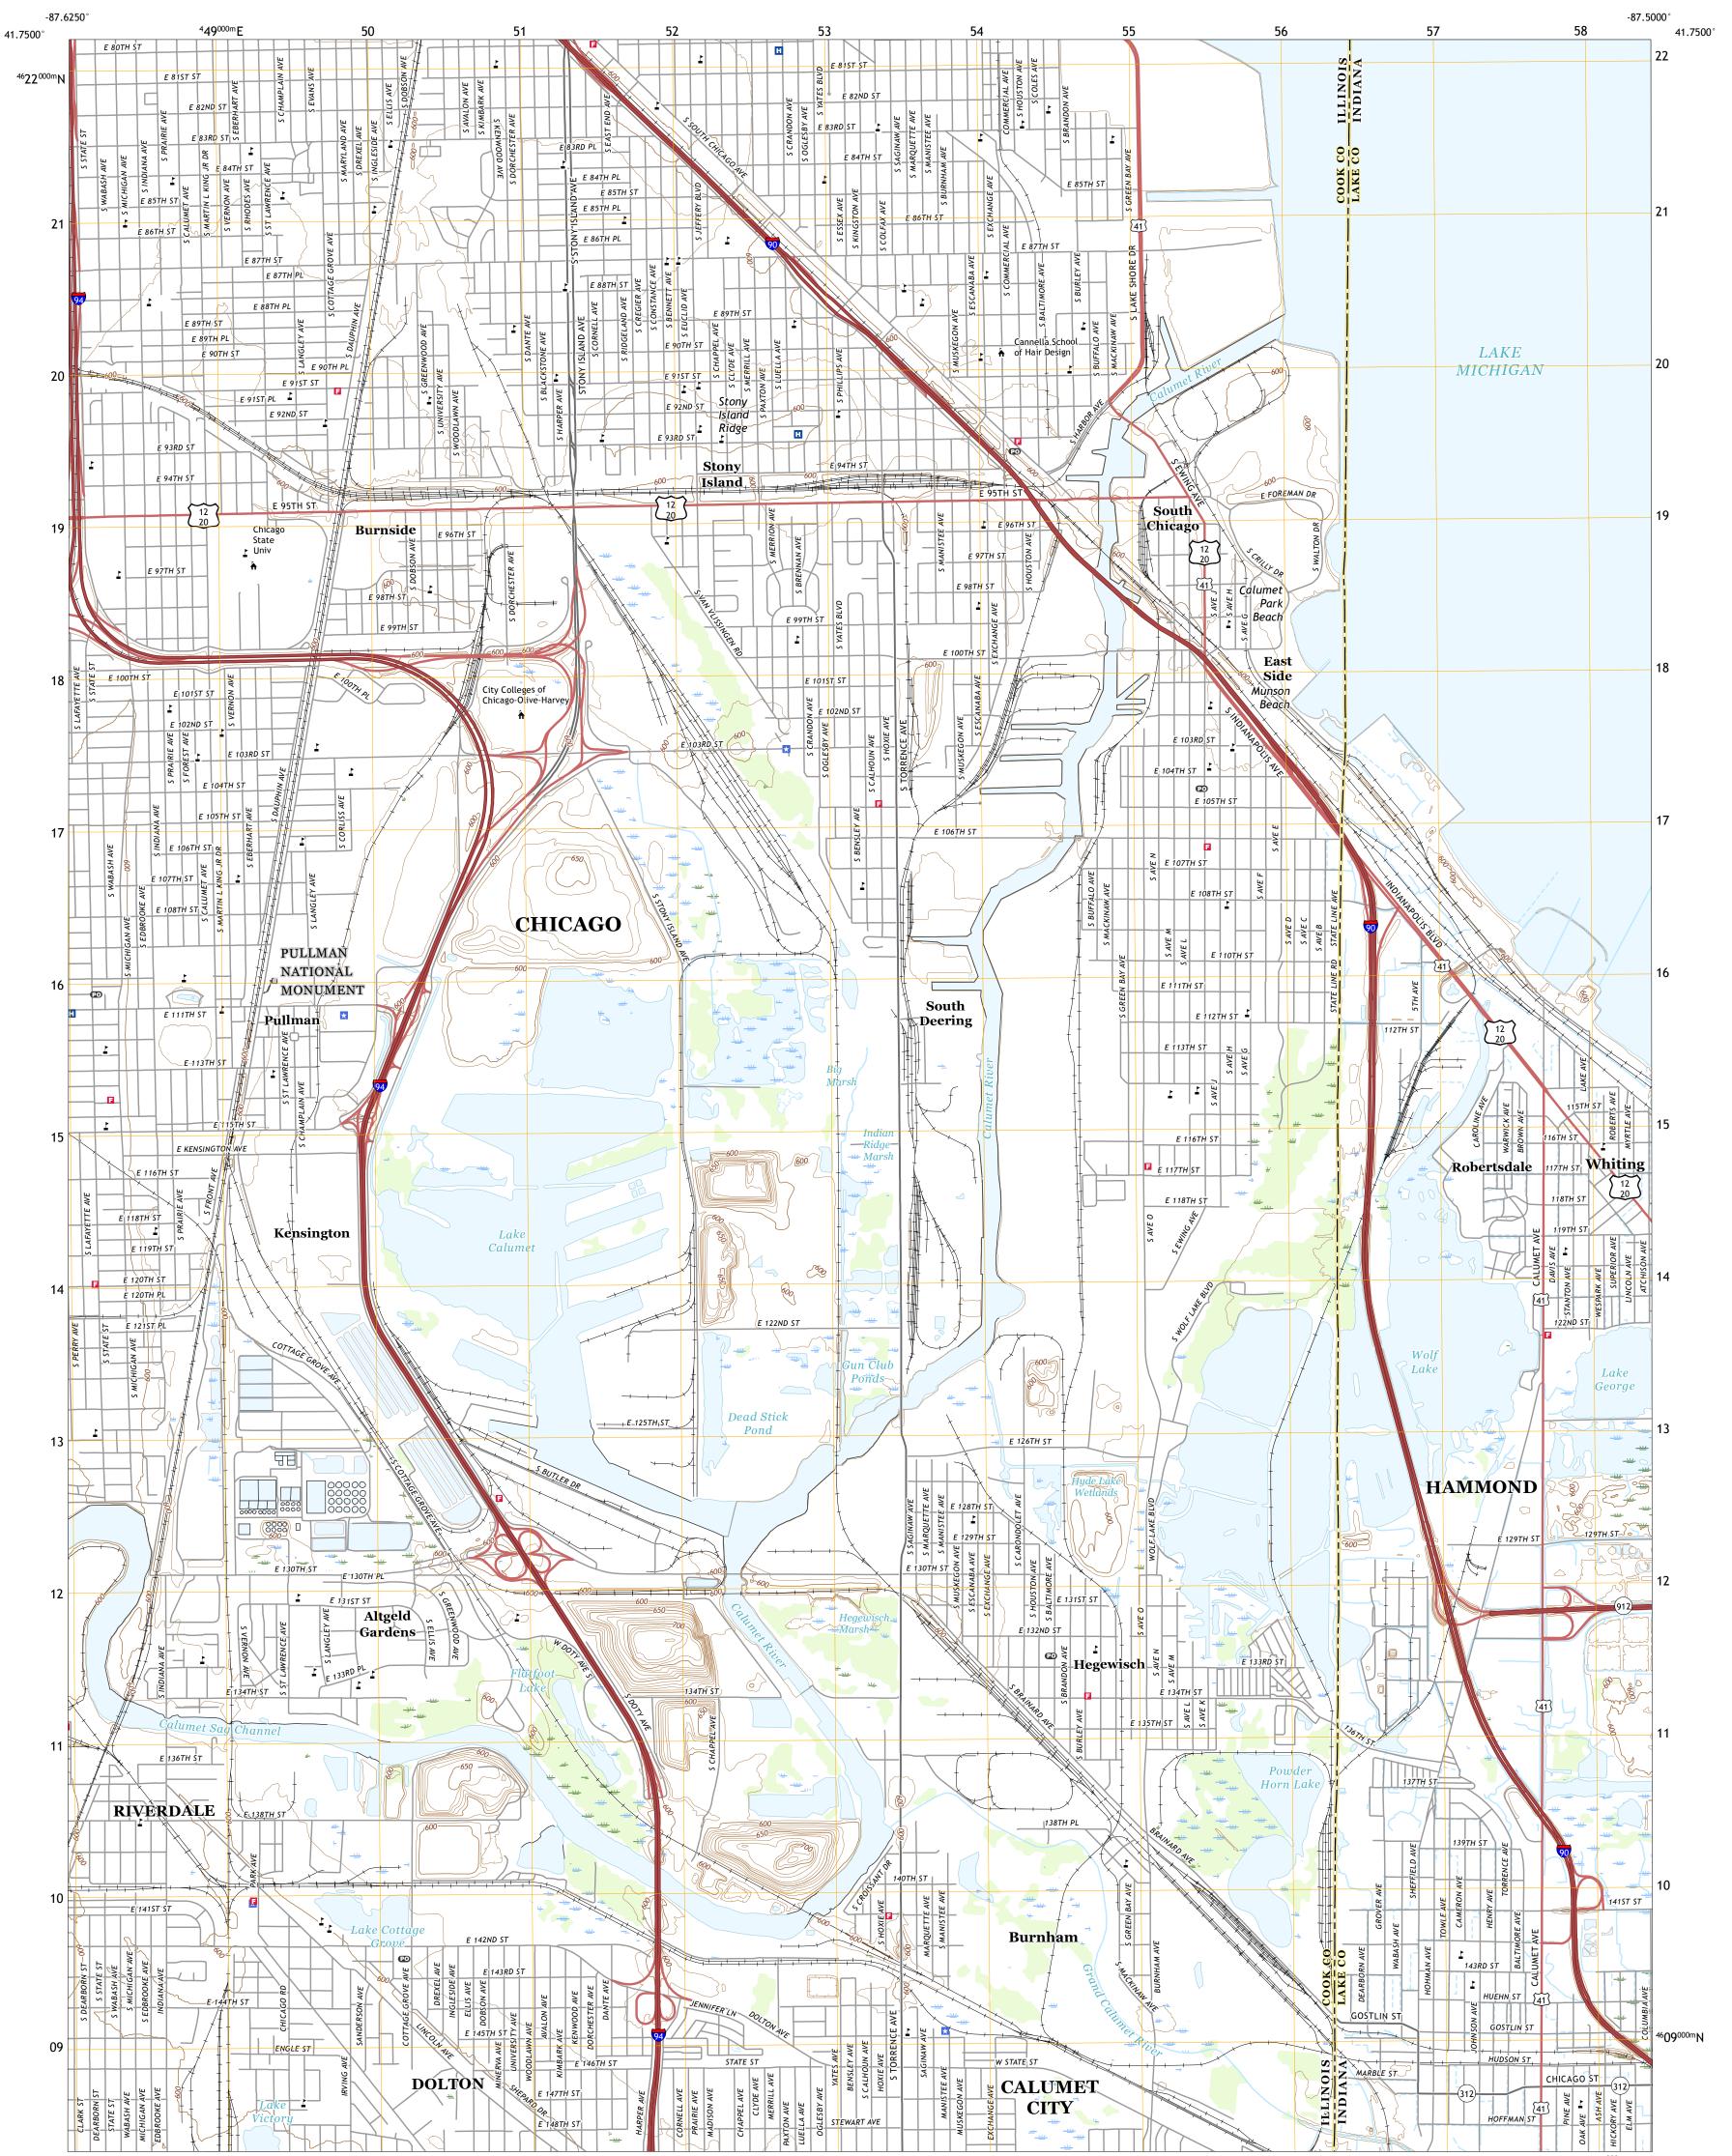

## U.S. DEPARTMENT OF THE INTERIOR U.S. GEOLOGICAL SURVEY

LAKE CALUMET QUADRANGLE ILLINOIS - INDIANA 7.5-MINUTE SERIES

Produced by the United States Geological Survey North American Datum of 1983 (NAD83) World Geodetic System of 1984 (WGS84). Projection and 1 000-meter grid:Universal Transverse Mercator, Zone 16T This map is not a legal document. Boundaries may be generalized for this map scale. Private lands within government reservations may not be shown. Obtain permission before entering private lands.

Imagery......NAIP, August 2015 - October 2016Roads......U.S. Census Bureau, 2016 - 2017Names......GNIS, 1979 - 2017Hydrography.....National Hydrography Dataset, 2003 - 2017Contours.....National Elevation Dataset, 2003 - 2013Boundaries.....Multiple sources; see metadata file 2014 - 2016Public Land Survey System.......BLM, 2015 - 2017Wetlands.....FWS National Wetlands Inventory 1983 - 2005