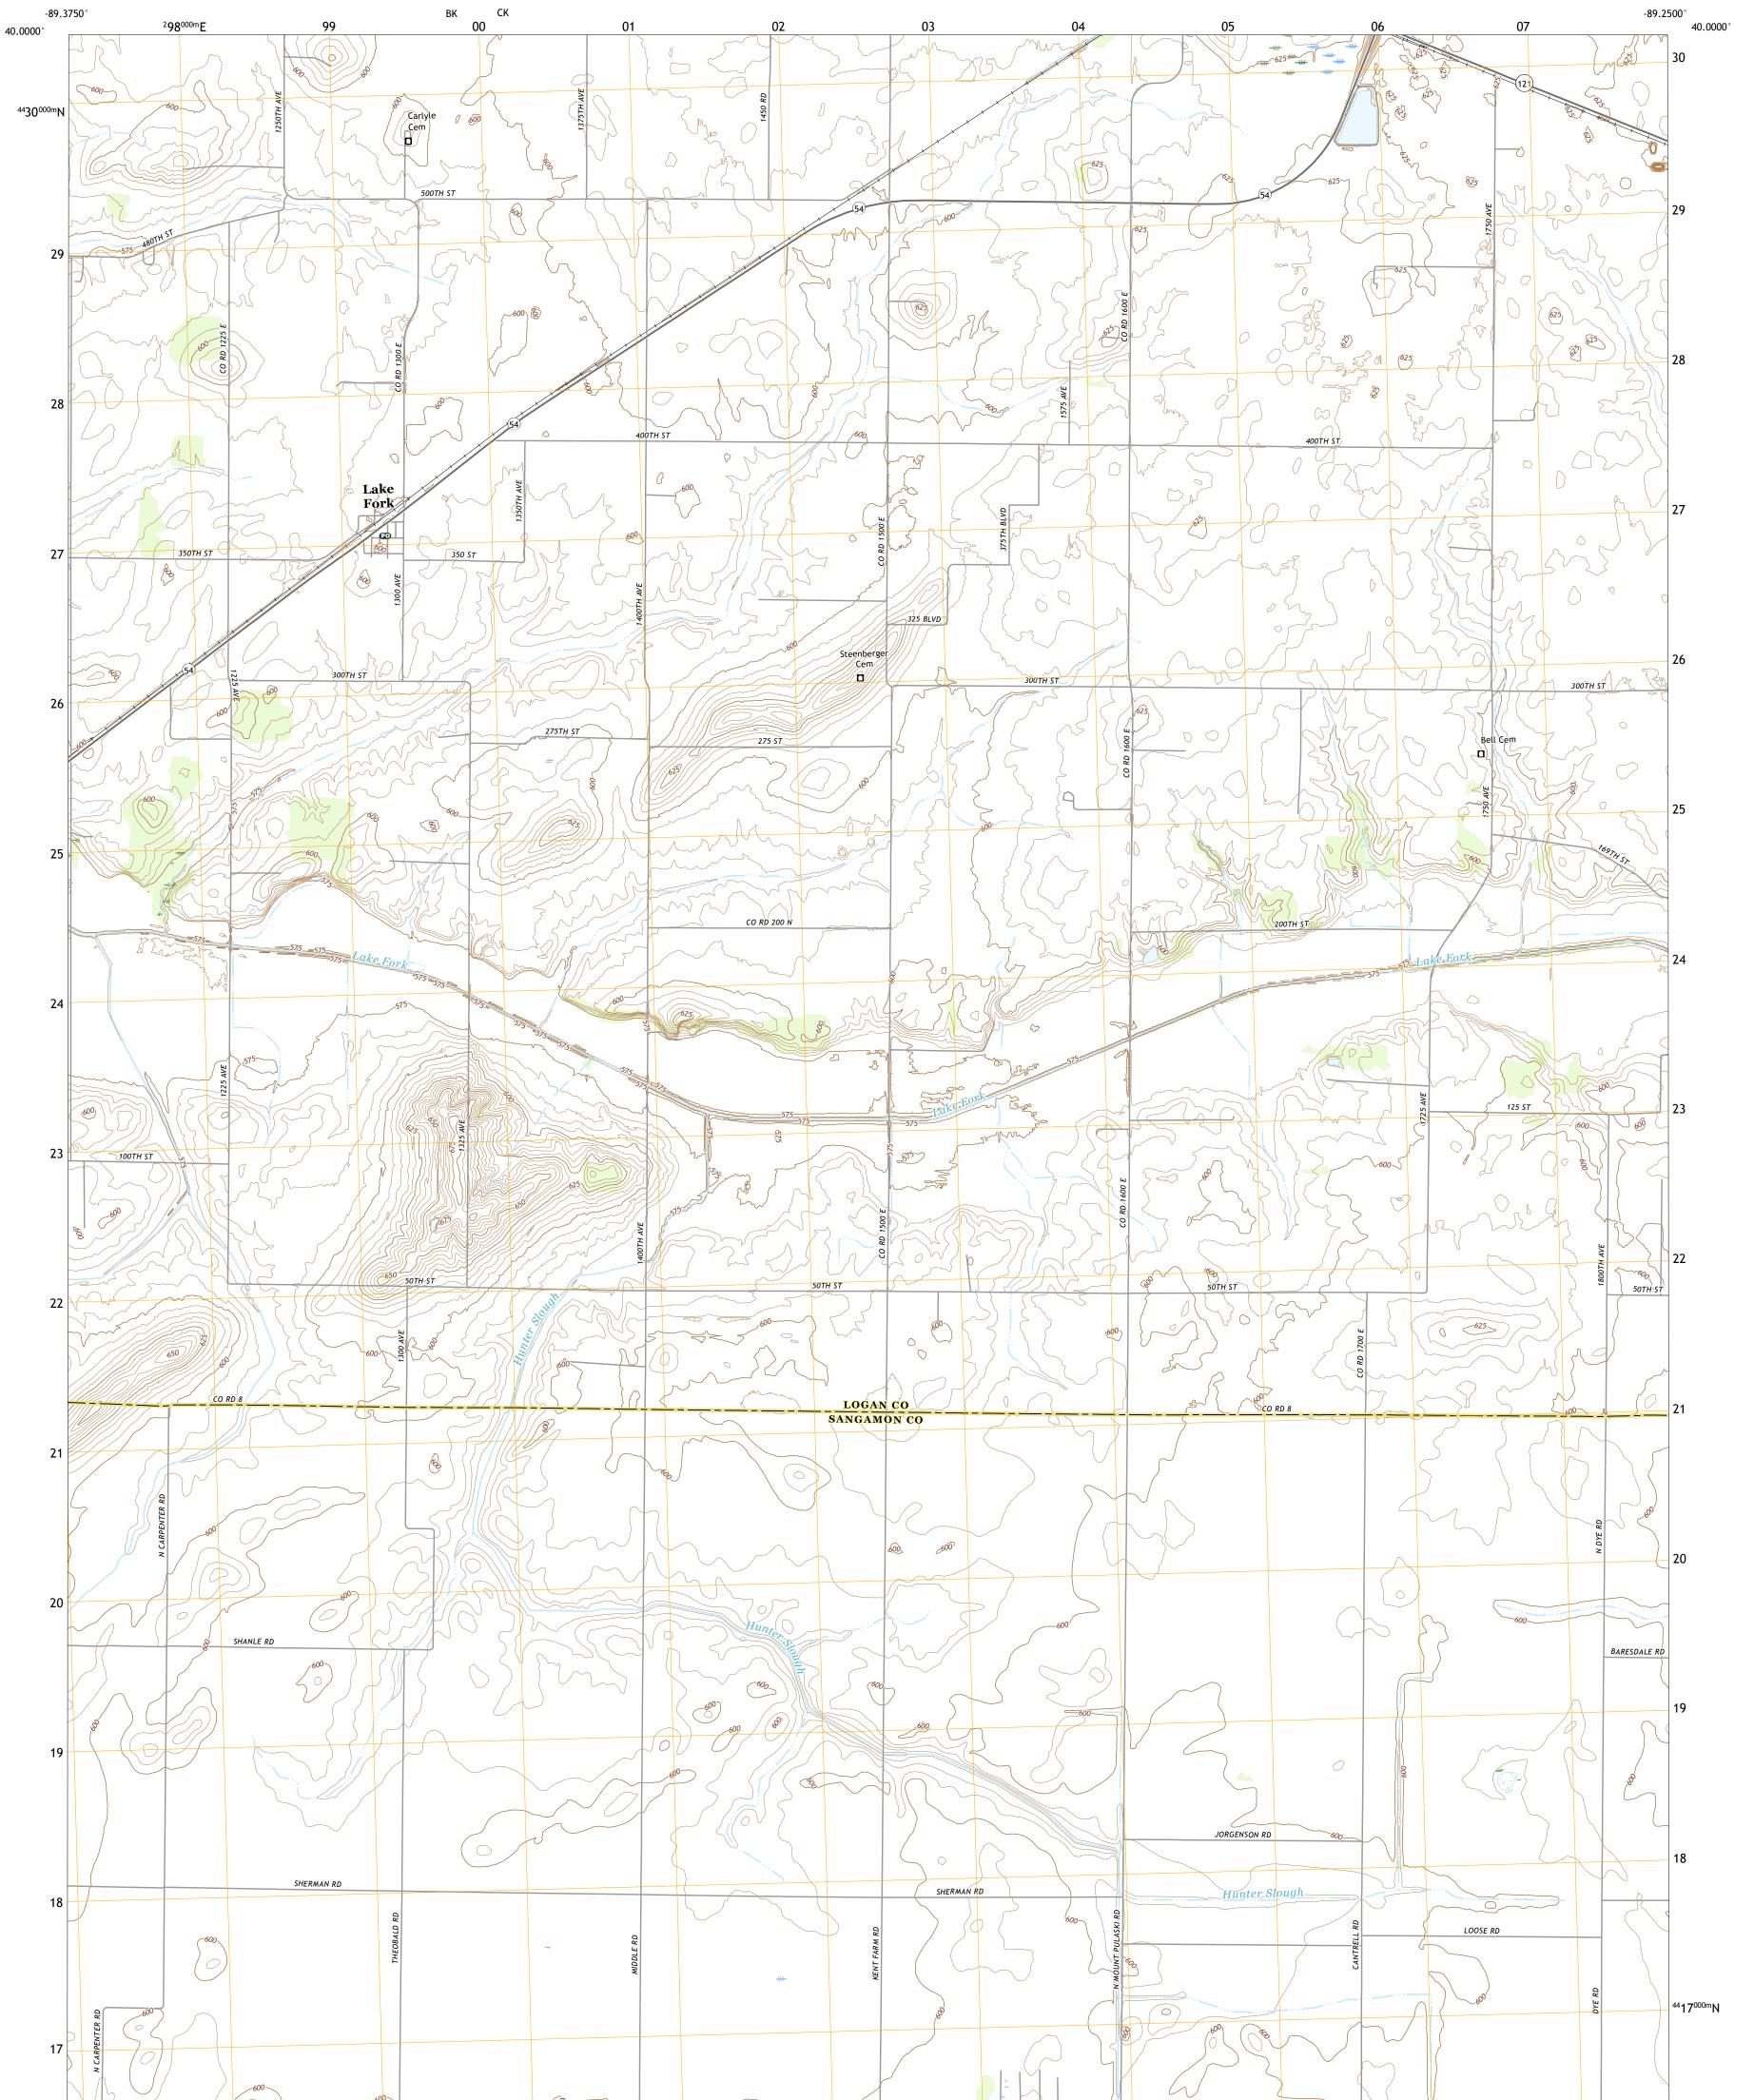

## U.S. DEPARTMENT OF THE INTERIOR U.S. GEOLOGICAL SURVEY

LAKE FORK QUADRANGLE ILLINOIS 7.5-MINUTE SERIES

Produced by the United States Geological Survey North American Datum of 1983 (NAD83) World Geodetic System of 1984 (WGS84). Projection and 1 000-meter grid:Universal Transverse Mercator, Zone 165 This map is not a legal document. Boundaries may be generalized for this map scale. Private lands within government reservations may not be shown. Obtain permission before entering private lands.

Imagery......NAIP, July 2015 - October 2015 Roads......ORIS, 1980 - 2016 Hydrography......GNIS, 1980 - 2016 Hydrography......National Hydrography Dataset, 2004 - 2015 Contours.....National Elevation Dataset, 2008 - 2015 Boundaries.....Multiple sources; see metadata file 2014 - 2016 Public Land Survey System......BLM, 2017 Wetlands......BWS National Wetlands Inventory 1983 - 1986

## NSN. 7643016365437 NGA REF NO. US GS X 24 K 24 4 29

\_\_\_\_