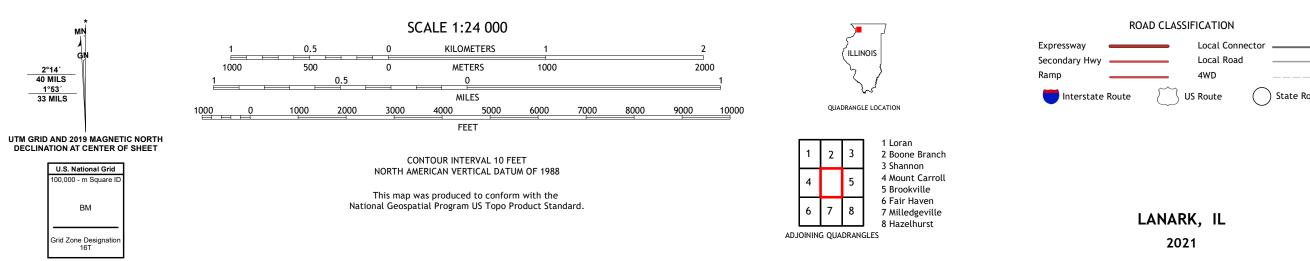

ey North American Datum of 1983 (NAD83) World Geodetic System of 1984 (WGS84). Projection and 1 000-meter grid:Universal Transverse Mercator, Zone 16T This map is not a legal document. Boundaries may be generalized for this map scale. Private lands within government reservations may not be shown. Obtain permission before entering private lands.

 Imagery......NAIP, August 2019 - August 2019

 Roads......NAIP, August 2019 - August 2019

 Roads......Naioal U.S. Census Bureau, 2017

 Names......GNIS, 1998 - 2020

 Hydrography......Say

 National Hydrography Dataset, 2005 - 2018

 Contours.....National Elevation Dataset, 2015

 Boundaries.....Multiple sources; see metadata file 2018 - 2019

 Public Land Survey System......BLM, 2020

 Wetlands.....FWS National Wetlands Inventory Not Available



\_\_\_\_

State Route