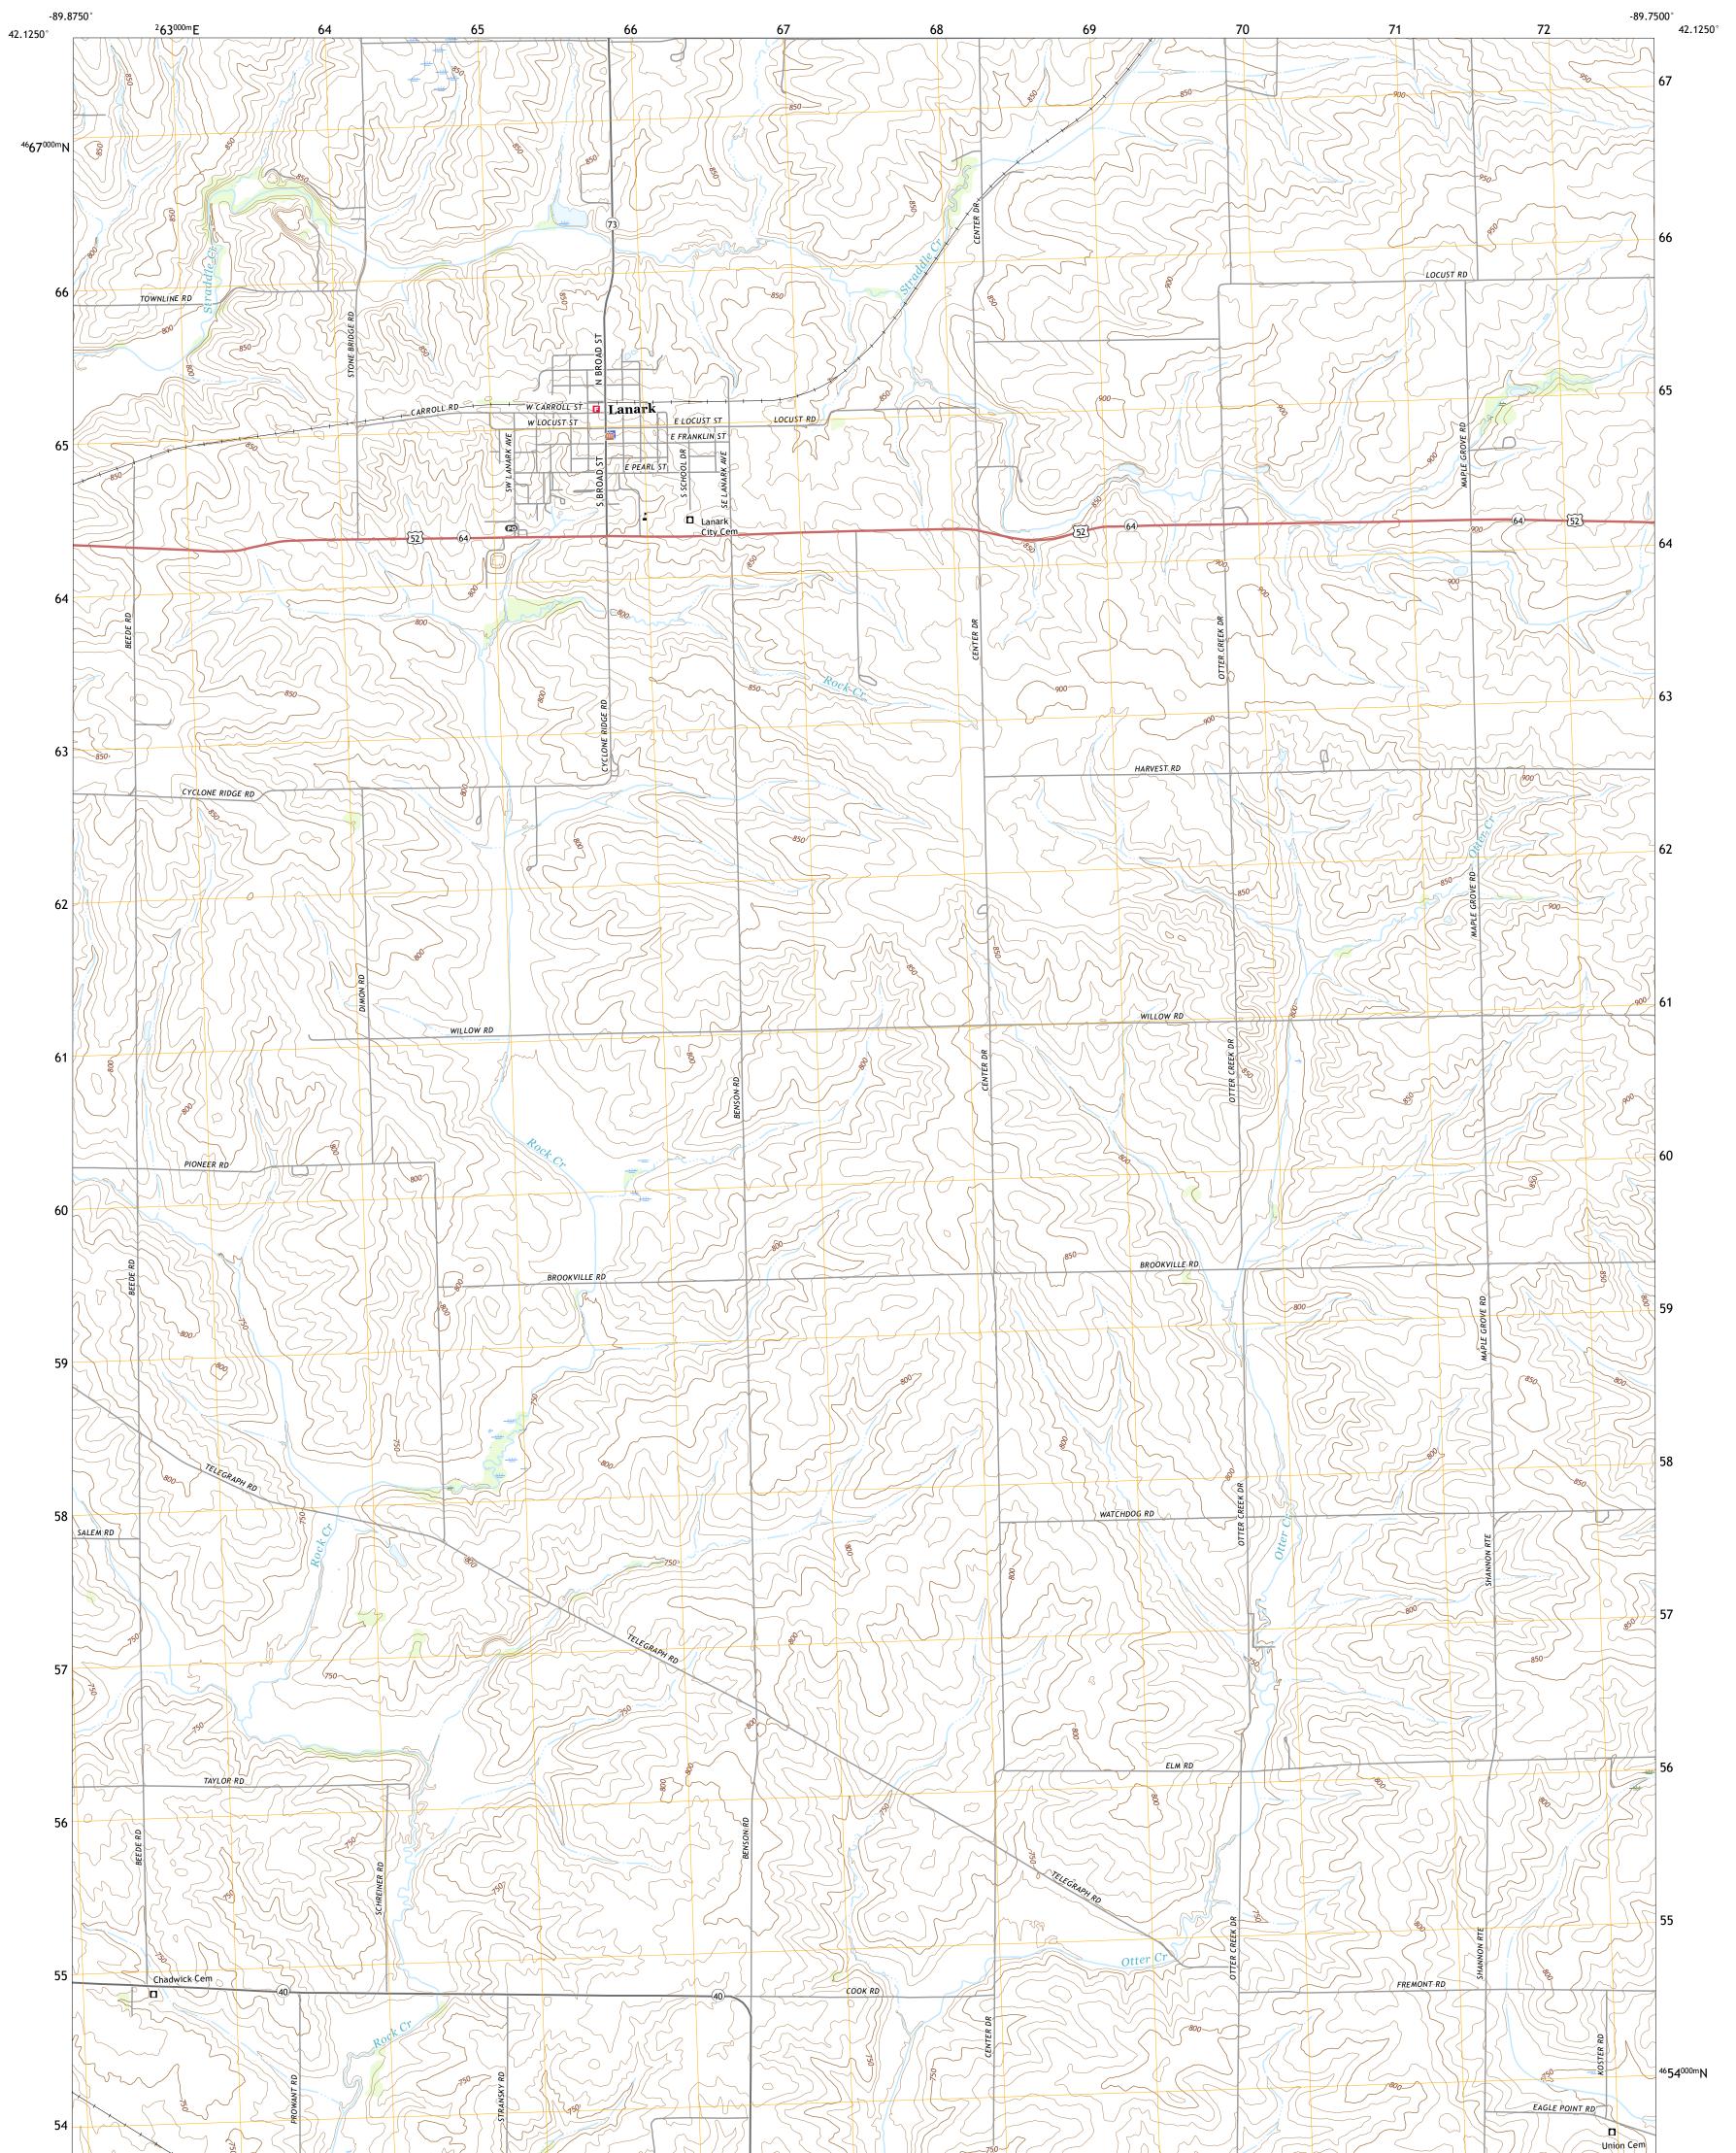

## U.S. DEPARTMENT OF THE INTERIOR U.S. GEOLOGICAL SURVEY

LANARK QUADRANGLE 7.5-MINUTE SERIES

Produced by the United States Geological Survey North American Datum of 1983 (NAD83) World Geodetic System of 1984 (WGS84). Projection and 1 000-meter grid:Universal Transverse Mercator, Zone 16T This map is not a legal document. Boundaries may be generalized for this map scale. Private lands within government reservations may not be shown. Obtain permission before entering private lands.

 Imagery......NAIP, August 2019 - August 2019

 Roads......NAIP, August 2019 - August 2019

 Roads......Naioal U.S. Census Bureau, 2017

 Names......GNIS, 1998 - 2020

 Hydrography......Say

 National Hydrography Dataset, 2005 - 2018

 Contours.....National Elevation Dataset, 2015

 Boundaries.....Multiple sources; see metadata file 2018 - 2019

 Public Land Survey System......BLM, 2020

 Wetlands.....FWS National Wetlands Inventory Not Available