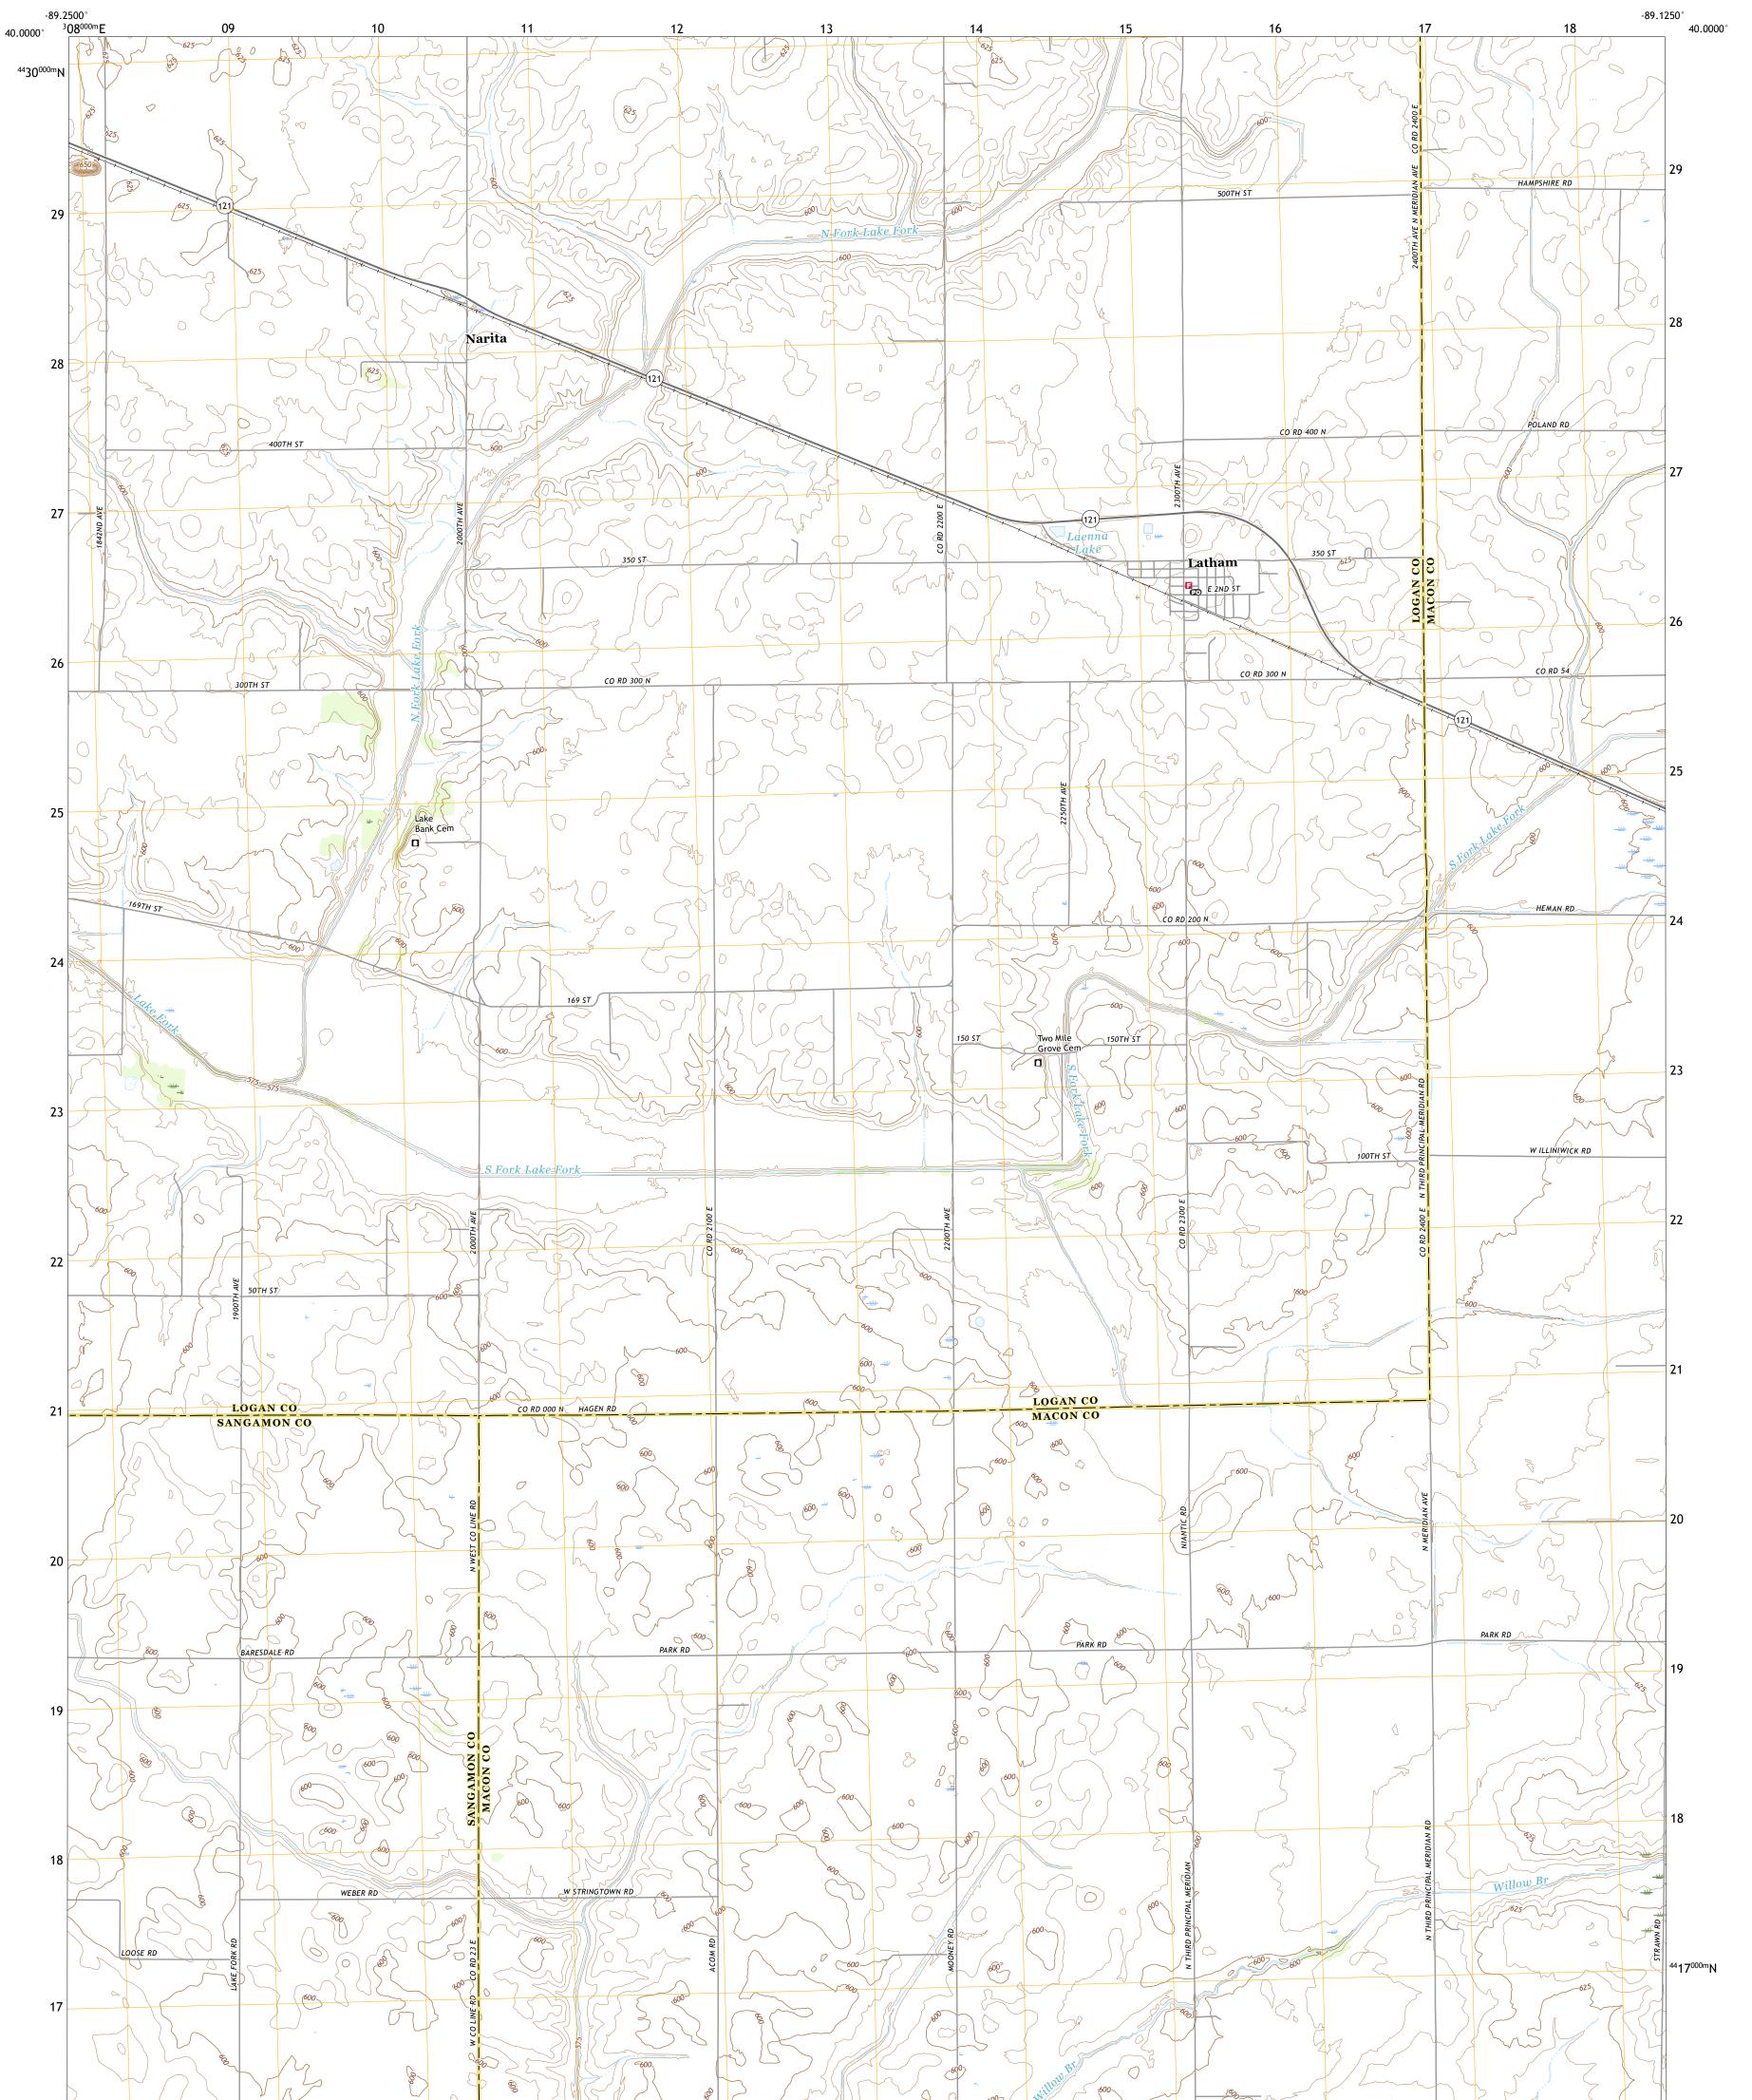

The National Map US Topo



Produced by the United States Geological Survey North American Datum of 1983 (NAD83) World Geodetic System of 1984 (WGS84). Projection and 1 000-meter grid:Universal Transverse Mercator, Zone 165 This map is not a legal document. Boundaries may be generalized for this map scale. Private lands within government reservations may not be shown. Obtain permission before entering private lands.

Imagery......NAIP, July 2015 - October 2015 Roads......ORIS, 1980 - 2017 Names......GNIS, 1980 - 2017 Hydrography......Call Hydrography Dataset, 2004 - 2014 Contours.....National Hydrography Dataset, 2008 - 2016 Boundaries.....Multiple sources; see metadata file 2014 - 2016 Public Land Survey System......BLM, 2017 Wetlands......BLM, 2017





## NSN. 7 6 4 3 0 1 6 3 6 5 4 4