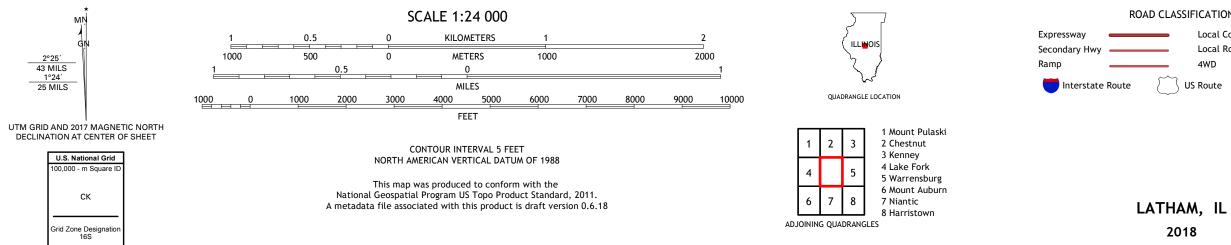

The National Map US Topo

Produced by the United States Geological Survey North American Datum of 1983 (NAD83) World Geodetic System of 1984 (WGS84). Projection and 1 000-meter grid:Universal Transverse Mercator, Zone 165 This map is not a legal document. Boundaries may be generalized for this map scale. Private lands within government reservations may not be shown. Obtain permission before entering private lands.

Imagery......NAIP, July 2015 - October 2015 Roads......ORIS, 1980 - 2017 Names......GNIS, 1980 - 2017 Hydrography......Call Hydrography Dataset, 2004 - 2014 Contours.....National Hydrography Dataset, 2008 - 2016 Boundaries.....Multiple sources; see metadata file 2014 - 2016 Public Land Survey System......BLM, 2017 Wetlands......BLM, 2017